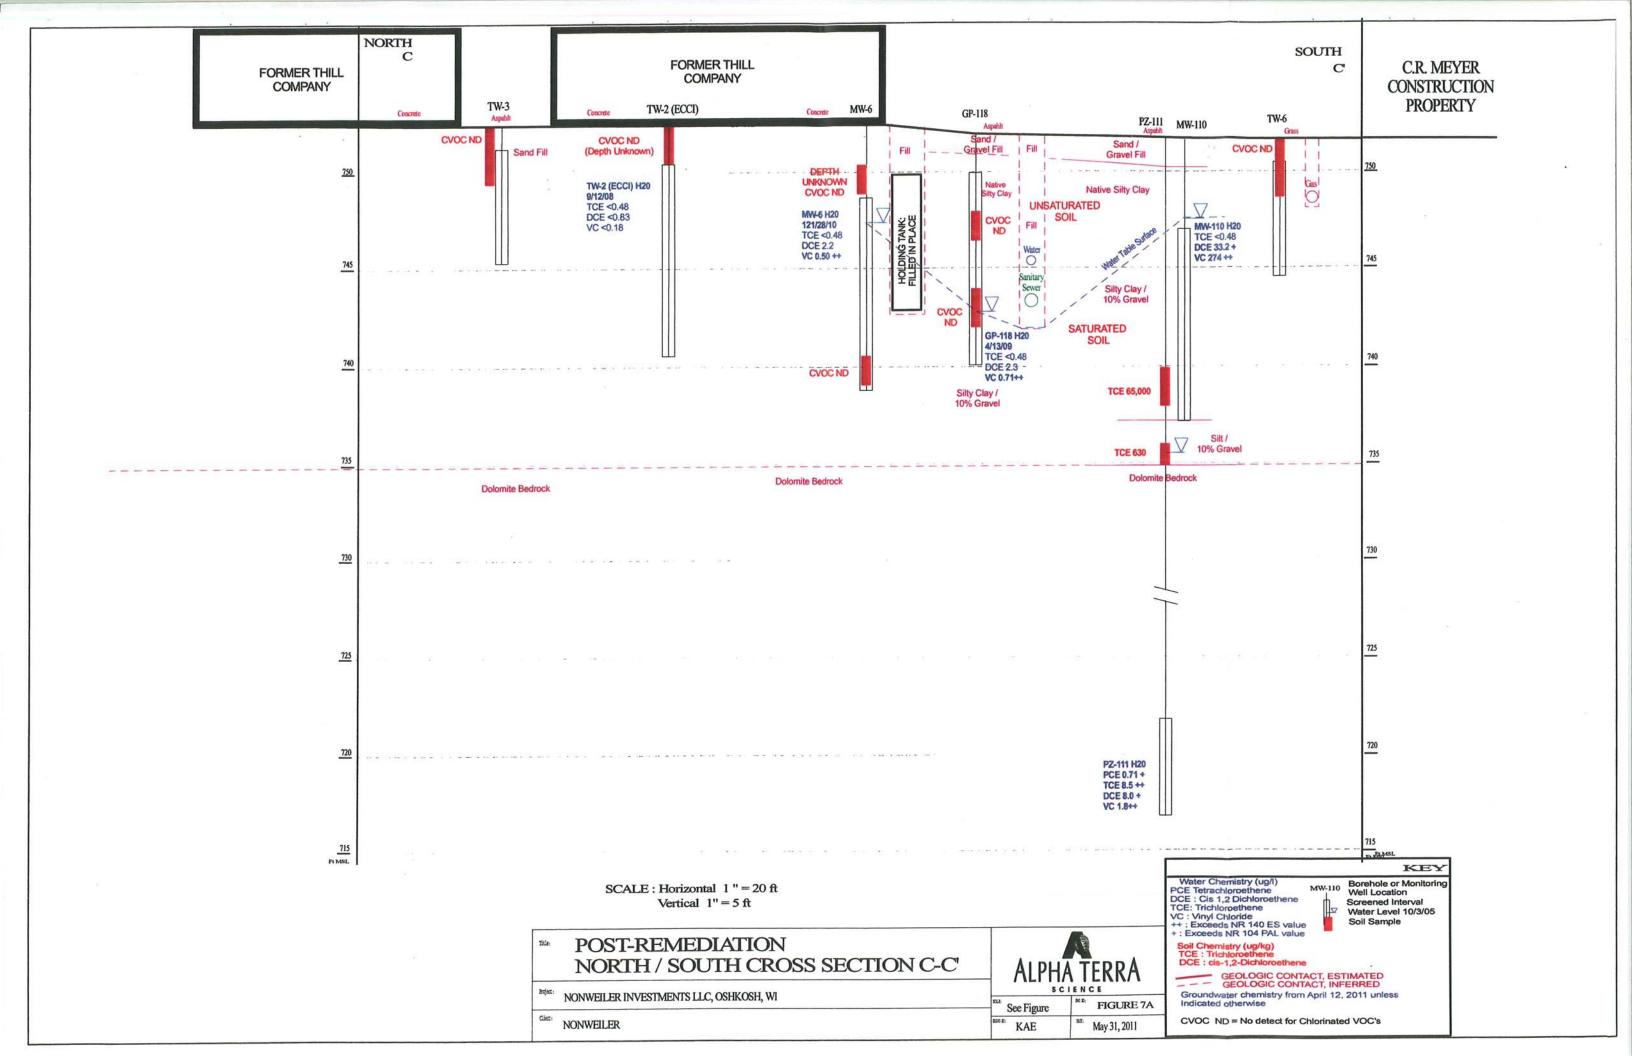

#### MAPS (continued)

Geologic Cross-Section Map: A map showing the source location and vertical extent of residual soil contamination exceeding a Residual Contaminant Level (RCL) or a Site Specific Residual Contaminant Level (SSRCL). If groundwater contamination exceeds a ch. NR 140 Enforcement Standard (ES) when closure is requested, show the source location and vertical extent, water table and piezometric elevations, and locations and elevations of geologic units, bedrock and confining units, if any.

Figure #: 5A-6A Title: Post-Remediation Geologic Cross Sections A-A', B-B'

Figure #: 7A Title: Post-Remediation Geologic Cross Sections C-C'

Groundwater Isoconcentration Map: For sites closing with residual groundwater contamination, this map shows the horizontal extent of all groundwater contamination exceeding a ch. NR140 Preventive Action Limit (PAL) and an Enforcement Standard (ES). Indicate the direction and date of groundwater flow, based on the most recent sampling data.