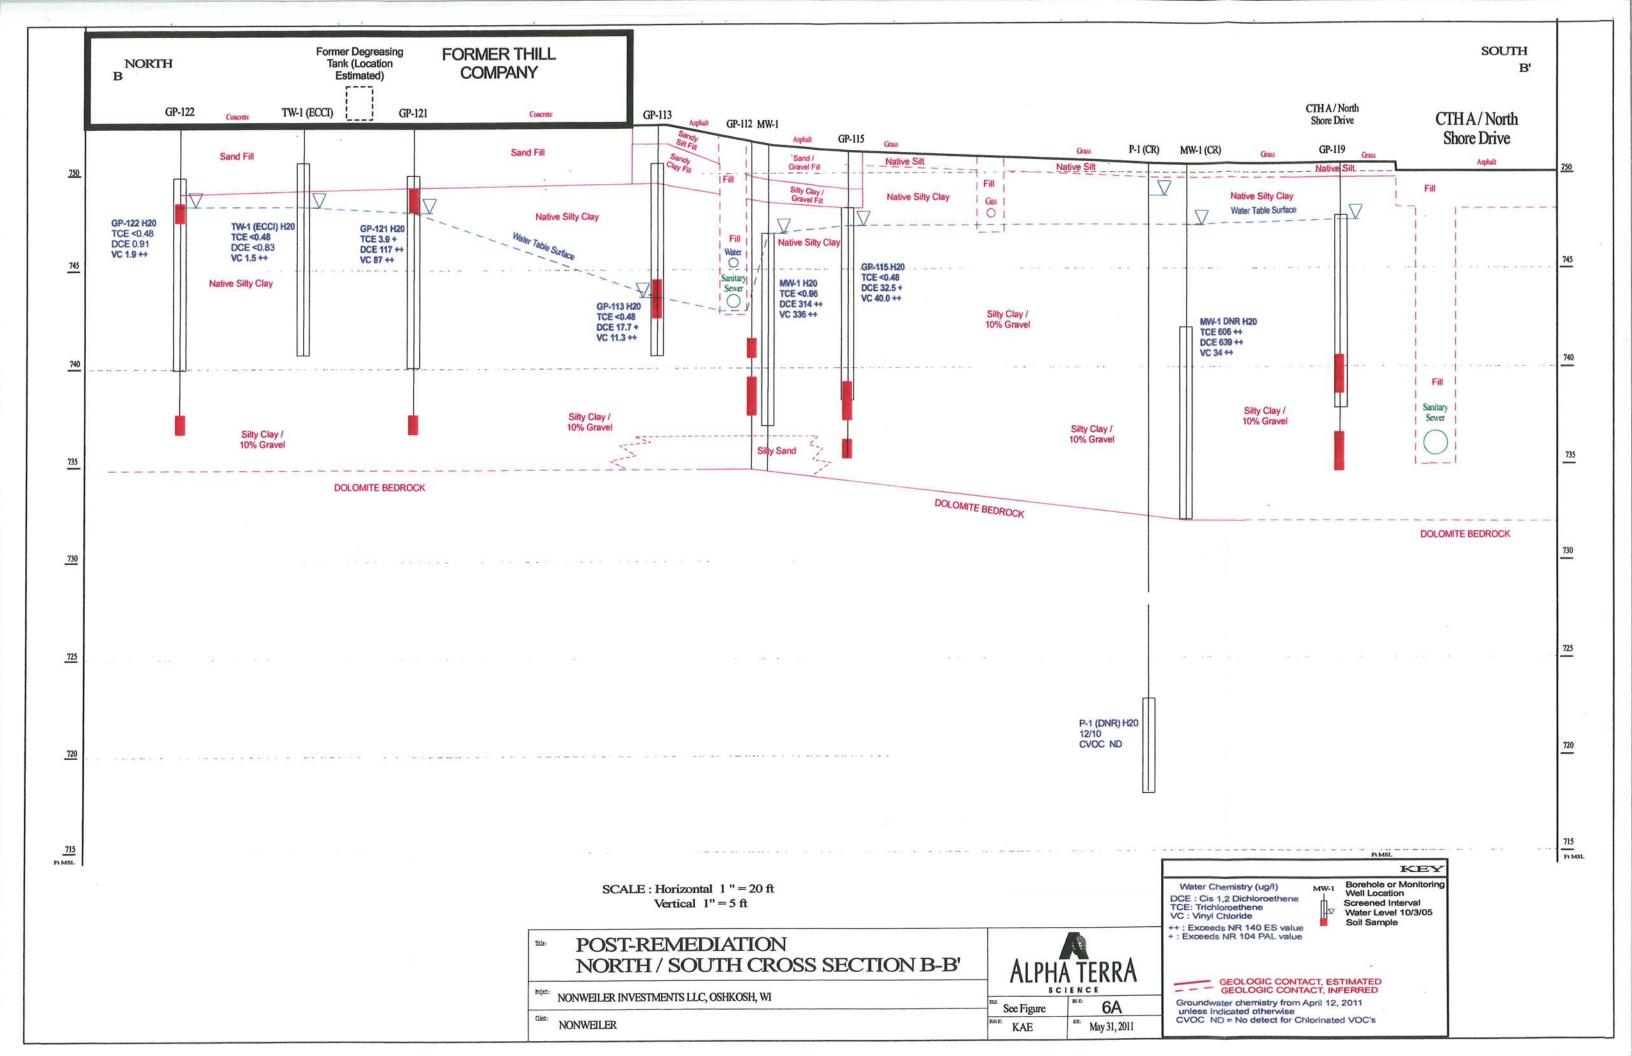

#### MAPS (continued)

Geologic Cross-Section Map: A map showing the source location and vertical extent of residual soil contamination exceeding a Residual Contaminant Level (RCL) or a Site Specific Residual Contaminant Level (SSRCL). If groundwater contamination exceeds a ch. NR 140 Enforcement Standard (ES) when closure is requested, show the source location and vertical extent, water table and piezometric elevations, and locations and elevations of geologic units, bedrock and confining units, if any.

Figure #: 5A-6A Title: Post-Remediation Geologic Cross Sections A-A', B-B'

Figure #: 7A Title: Post-Remediation Geologic Cross Sections C-C'

Groundwater Isoconcentration Map: For sites closing with residual groundwater contamination, this map shows the horizontal extent of all groundwater contamination exceeding a ch. NR140 Preventive Action Limit (PAL) and an Enforcement Standard (ES). Indicate the direction and date of groundwater flow, based on the most recent sampling data.