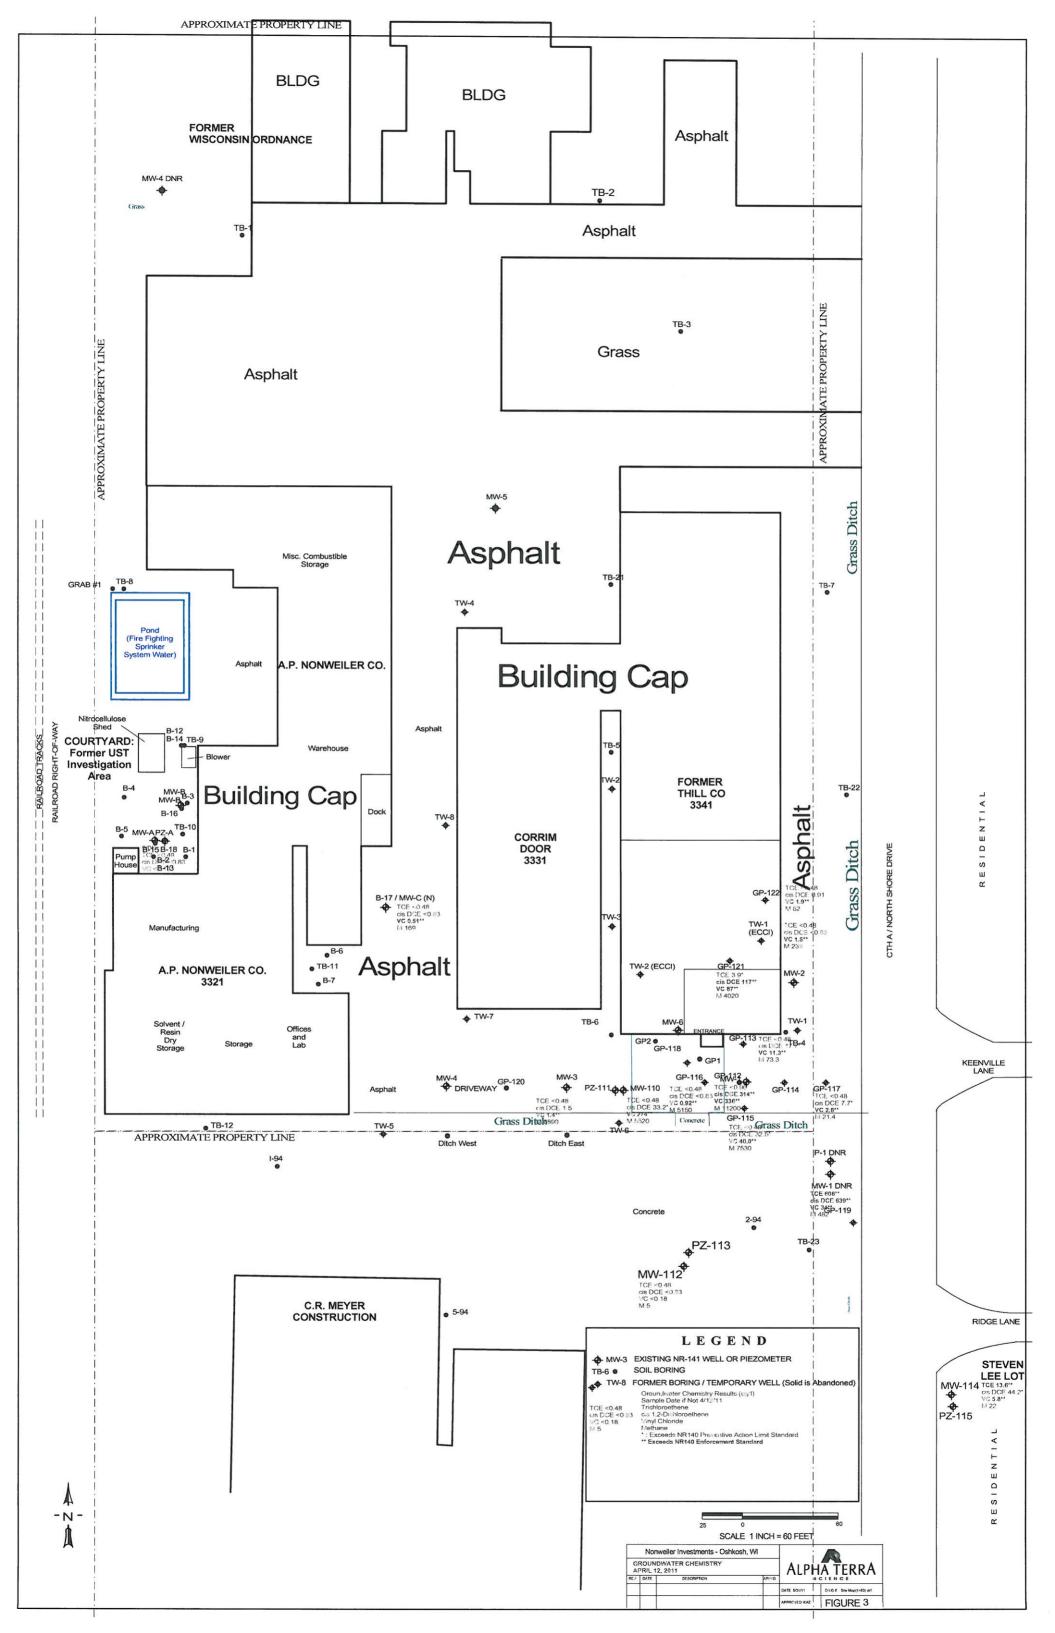

Title: Groundwater Analytical Results: Investigation and Post-Remediation Table #: 3

Water Level Elevations: Table(s) that show the previous four (at minimum) water level elevation measurements/dates from all monitoring wells. If present, free product is to be noted on the table.

**2.** Monitoring Wells that could not be Properly Filled and Sealed (ch. NR 141, Wis. Adm. Code) Monitoring well GP-119 located in the County Road A right-of-way shown on the attached map (west side of road, and northeast corner of CR Meyer property), could not be properly filled and sealed because they were missing due to being paved over, covered or removed during site development activities. Your consultant made a reasonable effort to locate the well but was unsuccessful. You may be held liable for any problems associated with the monitoring well if it creates a conduit for contaminants to enter groundwater. If this well is found, then the current owner of the property on which the well is located is required to notify the DNR, to properly fill and seal the wells and to submit the required documentation to the DNR.