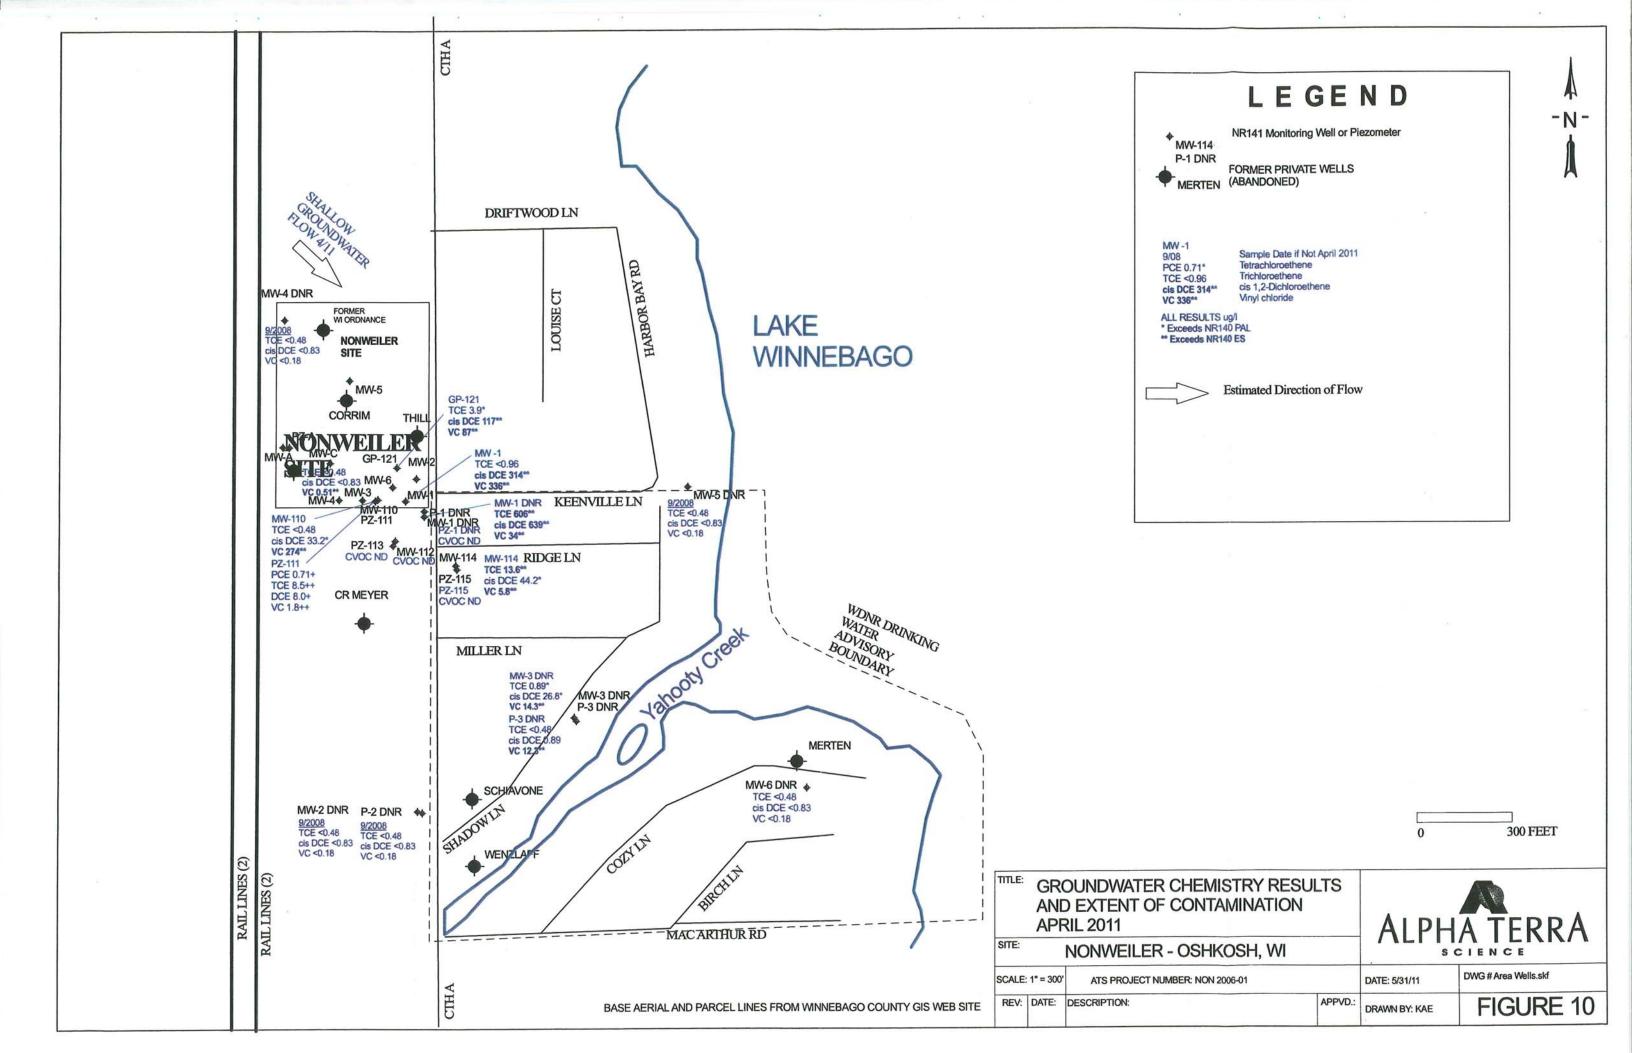

**Note:** This is intended to show the total area of contaminated aroundwater.

Title: Groundwater Chemistry April 12, 2011, GW Chemistry Results & Extent of Contamination Figure #: 9, 10

Groundwater Flow Direction Map: A map that represents groundwater movement at the site. If the flow direction varies by more then 20° over the history of the site, submit 2 groundwater flow maps showing the maximum variation in flow direction.