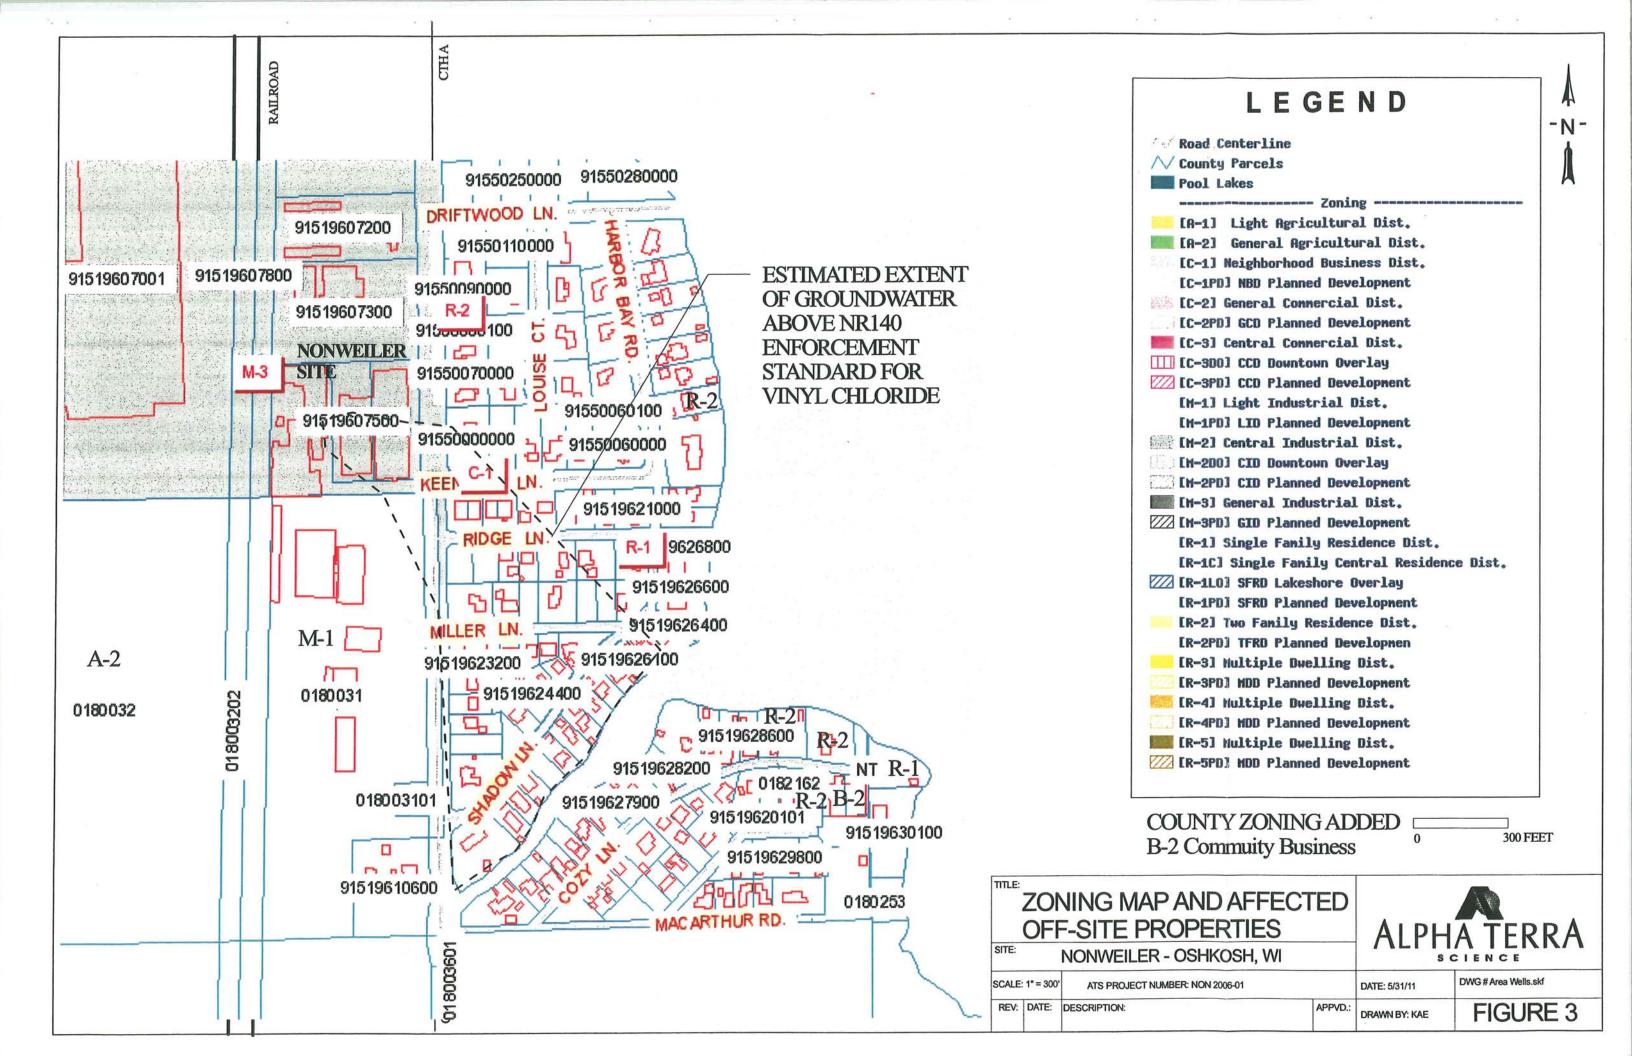

| Open Records law [ss. 19.31 - 19.39, Wis. Stats.].              |                                                                                                                                                                                                                                                                                                                                                                                                                                                                                                                                                                                                                                                                                                                                                                                                                                                                                                                                                                                                                                                                                                                                                                                                                                                                                                                                                                                                                                                                                                                                                                                                                                                                                                                                                                                                                                                                                                                                                                                                                                                                                                                                     |                                                      |                           |  |
|-----------------------------------------------------------------|-------------------------------------------------------------------------------------------------------------------------------------------------------------------------------------------------------------------------------------------------------------------------------------------------------------------------------------------------------------------------------------------------------------------------------------------------------------------------------------------------------------------------------------------------------------------------------------------------------------------------------------------------------------------------------------------------------------------------------------------------------------------------------------------------------------------------------------------------------------------------------------------------------------------------------------------------------------------------------------------------------------------------------------------------------------------------------------------------------------------------------------------------------------------------------------------------------------------------------------------------------------------------------------------------------------------------------------------------------------------------------------------------------------------------------------------------------------------------------------------------------------------------------------------------------------------------------------------------------------------------------------------------------------------------------------------------------------------------------------------------------------------------------------------------------------------------------------------------------------------------------------------------------------------------------------------------------------------------------------------------------------------------------------------------------------------------------------------------------------------------------------|------------------------------------------------------|---------------------------|--|
| BRRTS #:                                                        | 02-71-000684 (No Dashes) PARCEL ID #: 91519607400, 91519607600                                                                                                                                                                                                                                                                                                                                                                                                                                                                                                                                                                                                                                                                                                                                                                                                                                                                                                                                                                                                                                                                                                                                                                                                                                                                                                                                                                                                                                                                                                                                                                                                                                                                                                                                                                                                                                                                                                                                                                                                                                                                      |                                                      |                           |  |
| ACTIVITY NAME:                                                  | E: Nonweiler Property - TCE WTM COORDINATES:                                                                                                                                                                                                                                                                                                                                                                                                                                                                                                                                                                                                                                                                                                                                                                                                                                                                                                                                                                                                                                                                                                                                                                                                                                                                                                                                                                                                                                                                                                                                                                                                                                                                                                                                                                                                                                                                                                                                                                                                                                                                                        | X: 637845                                            | Y: 399737                 |  |
| CLOSURE DOC                                                     | <b>PCUMENTS</b> (the Department adds these items to the final GIS packet for posting on                                                                                                                                                                                                                                                                                                                                                                                                                                                                                                                                                                                                                                                                                                                                                                                                                                                                                                                                                                                                                                                                                                                                                                                                                                                                                                                                                                                                                                                                                                                                                                                                                                                                                                                                                                                                                                                                                                                                                                                                                                             | the Registry                                         | y)                        |  |
| ☐ Continuing☐ Conditional                                       | etter  nce Plan (if activity is closed with a land use limitation or condition (land use control) under s. 29 g Obligation Cover Letter (for property owners affected by residual contamination and/or al Closure Letter e of Completion (COC) (for VPLE sites)                                                                                                                                                                                                                                                                                                                                                                                                                                                                                                                                                                                                                                                                                                                                                                                                                                                                                                                                                                                                                                                                                                                                                                                                                                                                                                                                                                                                                                                                                                                                                                                                                                                                                                                                                                                                                                                                     |                                                      |                           |  |
| <b>SOURCE LEGA</b>                                              | AL DOCUMENTS                                                                                                                                                                                                                                                                                                                                                                                                                                                                                                                                                                                                                                                                                                                                                                                                                                                                                                                                                                                                                                                                                                                                                                                                                                                                                                                                                                                                                                                                                                                                                                                                                                                                                                                                                                                                                                                                                                                                                                                                                                                                                                                        |                                                      |                           |  |
| for other, off<br><b>Note:</b> If a pro<br>which includ         | most recent deed as well as legal descriptions, for the <b>Source Property</b> (where the containfr-source (off-site) properties are located in the <b>Notification</b> section. Property has been purchased with a land contract and the purchaser has not yet received a description of the legal description shall be submitted instead of the most recent deed. If the propertition of the property transfer should be submitted along with the most recent deed.                                                                                                                                                                                                                                                                                                                                                                                                                                                                                                                                                                                                                                                                                                                                                                                                                                                                                                                                                                                                                                                                                                                                                                                                                                                                                                                                                                                                                                                                                                                                                                                                                                                               | ed, a copy of t                                      | he land contrac           |  |
| where the leg                                                   | Certified Survey Map: A copy of the certified survey map or the relevant section of the recorded plat map for those properties where the legal description in the most recent deed refers to a certified survey map or a recorded plat map. (lots on subdivided or platted property (e.g. lot 2 of xyz subdivision)).                                                                                                                                                                                                                                                                                                                                                                                                                                                                                                                                                                                                                                                                                                                                                                                                                                                                                                                                                                                                                                                                                                                                                                                                                                                                                                                                                                                                                                                                                                                                                                                                                                                                                                                                                                                                               |                                                      |                           |  |
| Figure #: 1                                                     | 1A Title: Certified Survey Map                                                                                                                                                                                                                                                                                                                                                                                                                                                                                                                                                                                                                                                                                                                                                                                                                                                                                                                                                                                                                                                                                                                                                                                                                                                                                                                                                                                                                                                                                                                                                                                                                                                                                                                                                                                                                                                                                                                                                                                                                                                                                                      |                                                      |                           |  |
|                                                                 | <b>atement:</b> A statement signed by the Responsible Party (RP), which states that he or she beling accurately describes the correct contaminated property.                                                                                                                                                                                                                                                                                                                                                                                                                                                                                                                                                                                                                                                                                                                                                                                                                                                                                                                                                                                                                                                                                                                                                                                                                                                                                                                                                                                                                                                                                                                                                                                                                                                                                                                                                                                                                                                                                                                                                                        | eves that the                                        | attached legal            |  |
| MAPS (meeting                                                   | ng the visual aid requirements of s. NR 716.15(2)(h))                                                                                                                                                                                                                                                                                                                                                                                                                                                                                                                                                                                                                                                                                                                                                                                                                                                                                                                                                                                                                                                                                                                                                                                                                                                                                                                                                                                                                                                                                                                                                                                                                                                                                                                                                                                                                                                                                                                                                                                                                                                                               |                                                      |                           |  |
| Maps must be no                                                 | no larger than 11 x 17 inches unless the map is submitted electronically.                                                                                                                                                                                                                                                                                                                                                                                                                                                                                                                                                                                                                                                                                                                                                                                                                                                                                                                                                                                                                                                                                                                                                                                                                                                                                                                                                                                                                                                                                                                                                                                                                                                                                                                                                                                                                                                                                                                                                                                                                                                           |                                                      |                           |  |
| in sufficient of<br>wells within<br><b>Note:</b> Due to         | Map: A map outlining all properties within the contaminated site boundaries on a U.S.G.S. to tetail to permit easy location of all parcels. If groundwater standards are exceeded, includen 1200 feet of the site.  to security reasons municipal wells are not identified on GIS Packet maps. However, the location entified on Case Closure Request maps.                                                                                                                                                                                                                                                                                                                                                                                                                                                                                                                                                                                                                                                                                                                                                                                                                                                                                                                                                                                                                                                                                                                                                                                                                                                                                                                                                                                                                                                                                                                                                                                                                                                                                                                                                                         | e the location                                       | n of all potable          |  |
| Figure #: 1                                                     | 1 Title: Site Location and Local Topography                                                                                                                                                                                                                                                                                                                                                                                                                                                                                                                                                                                                                                                                                                                                                                                                                                                                                                                                                                                                                                                                                                                                                                                                                                                                                                                                                                                                                                                                                                                                                                                                                                                                                                                                                                                                                                                                                                                                                                                                                                                                                         |                                                      |                           |  |
| utility lines, r<br>contaminate<br>boundaries o<br>boundaries o | <b>ite Map:</b> A map that shows all relevant features (buildings, roads, individual property bounds, monitoring wells and potable wells) within the contaminated area. This map is to show the ted public streets, and highway and railroad rights-of-way in relation to the source property of groundwater contamination exceeding a ch. NR 140 Enforcement Standard (ES), and/or sof soil contamination exceeding a Residual Contaminant Level (RCL) or a Site Specific Residual Contamination exceeding a Residual Contaminant Level (RCL) or a Site Specific Residual Contamination exceeding a Residual Contaminant Level (RCL) or a Site Specific Residual Contamination exceeding a Residual Exceeding a Residual Contamination exceeding a Residual Exceeding a | e location of a<br>and in relation<br>in relation to | all<br>on to the<br>o the |  |
| Figure #: 3                                                     | Title: Zoning Map and Affected Off-Site Properties                                                                                                                                                                                                                                                                                                                                                                                                                                                                                                                                                                                                                                                                                                                                                                                                                                                                                                                                                                                                                                                                                                                                                                                                                                                                                                                                                                                                                                                                                                                                                                                                                                                                                                                                                                                                                                                                                                                                                                                                                                                                                  |                                                      |                           |  |
| contaminate<br>exceeds a Re                                     | <b>mination Contour Map:</b> For sites closing with residual soil contamination, <u>this map is to sh</u><br><u>ted soil and a single contour</u> showing the horizontal extent of each area of contiguous resid<br>Residual Contaminant Level (RCL) or a Site Specific Residual Contaminant Level (SSRCL)as de<br>0.11 and 720.19.                                                                                                                                                                                                                                                                                                                                                                                                                                                                                                                                                                                                                                                                                                                                                                                                                                                                                                                                                                                                                                                                                                                                                                                                                                                                                                                                                                                                                                                                                                                                                                                                                                                                                                                                                                                                 | dual soil conta                                      | amination that            |  |
| Figure #:                                                       | Title:                                                                                                                                                                                                                                                                                                                                                                                                                                                                                                                                                                                                                                                                                                                                                                                                                                                                                                                                                                                                                                                                                                                                                                                                                                                                                                                                                                                                                                                                                                                                                                                                                                                                                                                                                                                                                                                                                                                                                                                                                                                                                                                              |                                                      |                           |  |

## 1. Residual Groundwater Contamination (ch. NR 140, Wis. Adm. Code)

Groundwater contamination greater than enforcement standards is present both on this contaminated property and off this contaminated property, as shown on the attached map

(Figure 3). Affected property owners were notified of the presence of groundwater contamination. If you intend to construct a new well, or reconstruct an existing well, you'll need prior DNR approval.