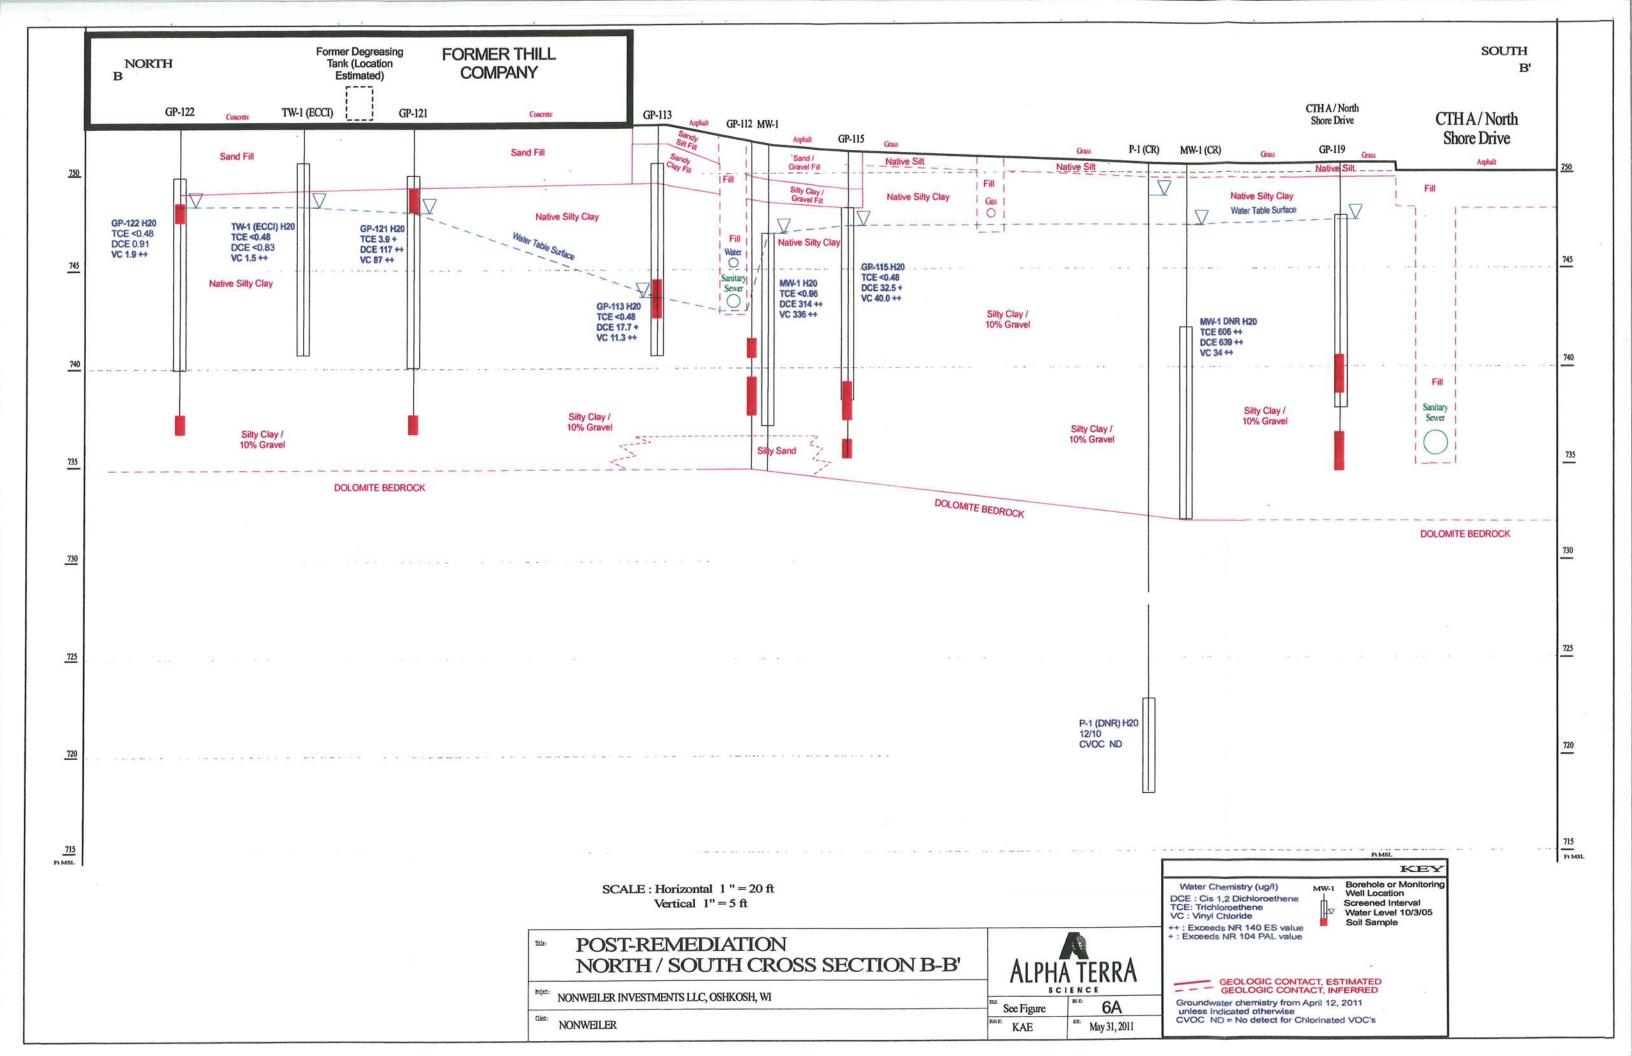

#### MAPS (continued)

Geologic Cross-Section Map: A map showing the source location and vertical extent of residual soil contamination exceeding a Residual Contaminant Level (RCL) or a Site Specific Residual Contaminant Level (SSRCL). If groundwater contamination exceeds a ch. NR 140 Enforcement Standard (ES) when closure is requested, show the source location and vertical extent, water table and piezometric elevations, and locations and elevations of geologic units, bedrock and confining units, if any.

Figure #: 5A-6A Title: Post-Remediation Geologic Cross Sections A-A', B-B'

Figure #: 7A Title: Post-Remediation Geologic Cross Sections C-C'

Groundwater Isoconcentration Map: For sites closing with residual groundwater contamination, this map shows the horizontal extent of all groundwater contamination exceeding a ch. NR140 Preventive Action Limit (PAL) and an Enforcement Standard (ES). Indicate the direction and date of groundwater flow, based on the most recent sampling data.

**2.** Monitoring Wells that could not be Properly Filled and Sealed (ch. NR 141, Wis. Adm. Code) Monitoring well GP-119 located in the County Road A right-of-way shown on the attached map (west side of road, and northeast corner of CR Meyer property), could not be properly filled and sealed because they were missing due to being paved over, covered or removed during site development activities. Your consultant made a reasonable effort to locate the well but was unsuccessful. You may be held liable for any problems associated with the monitoring well if it creates a conduit for contaminants to enter groundwater. If this well is found, then the current owner of the property on which the well is located is required to notify the DNR, to properly fill and seal the wells and to submit the required documentation to the DNR.