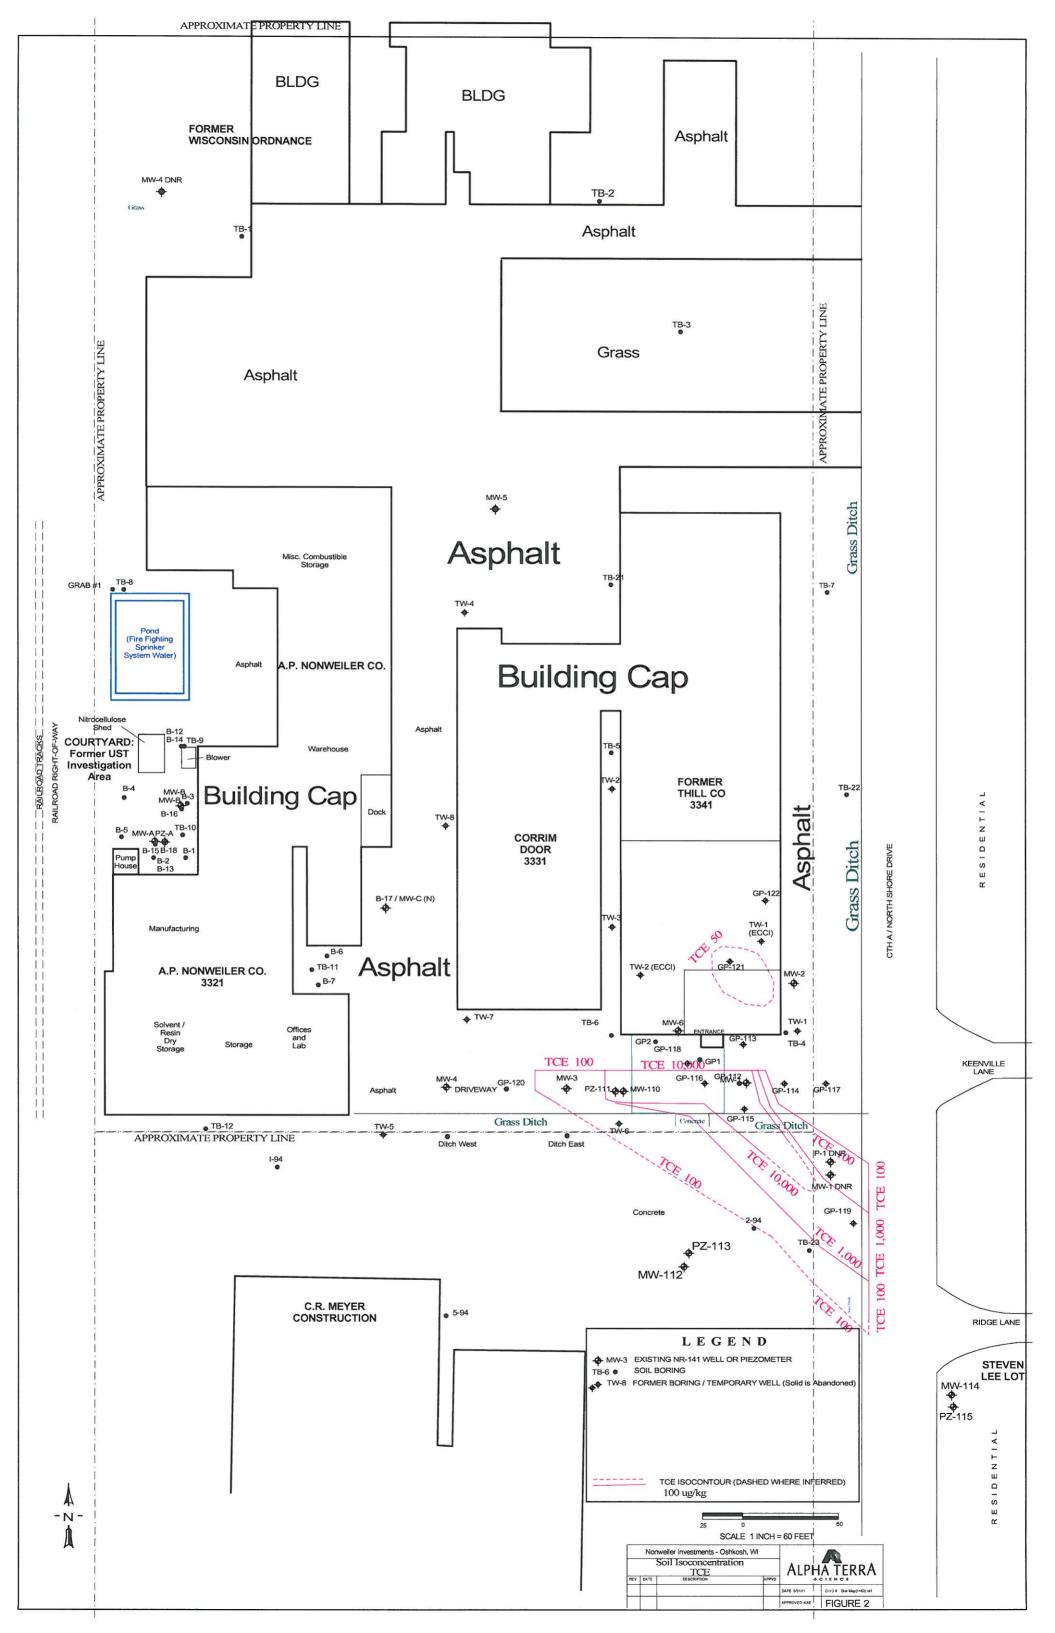

Figure #: 5A-6A Title: Post-Remediation Geologic Cross Sections A-A', B-B'

Figure #: 7A Title: Post-Remediation Geologic Cross Sections C-C'

Groundwater Isoconcentration Map: For sites closing with residual groundwater contamination, this map shows the horizontal extent of all groundwater contamination exceeding a ch. NR140 Preventive Action Limit (PAL) and an Enforcement Standard (ES). Indicate the direction and date of groundwater flow, based on the most recent sampling data.

**Note:** This is intended to show the total area of contaminated aroundwater.

Title: Groundwater Chemistry April 12, 2011, GW Chemistry Results & Extent of Contamination Figure #: 9, 10

Groundwater Flow Direction Map: A map that represents groundwater movement at the site. If the flow direction varies by more then 20° over the history of the site, submit 2 groundwater flow maps showing the maximum variation in flow direction.