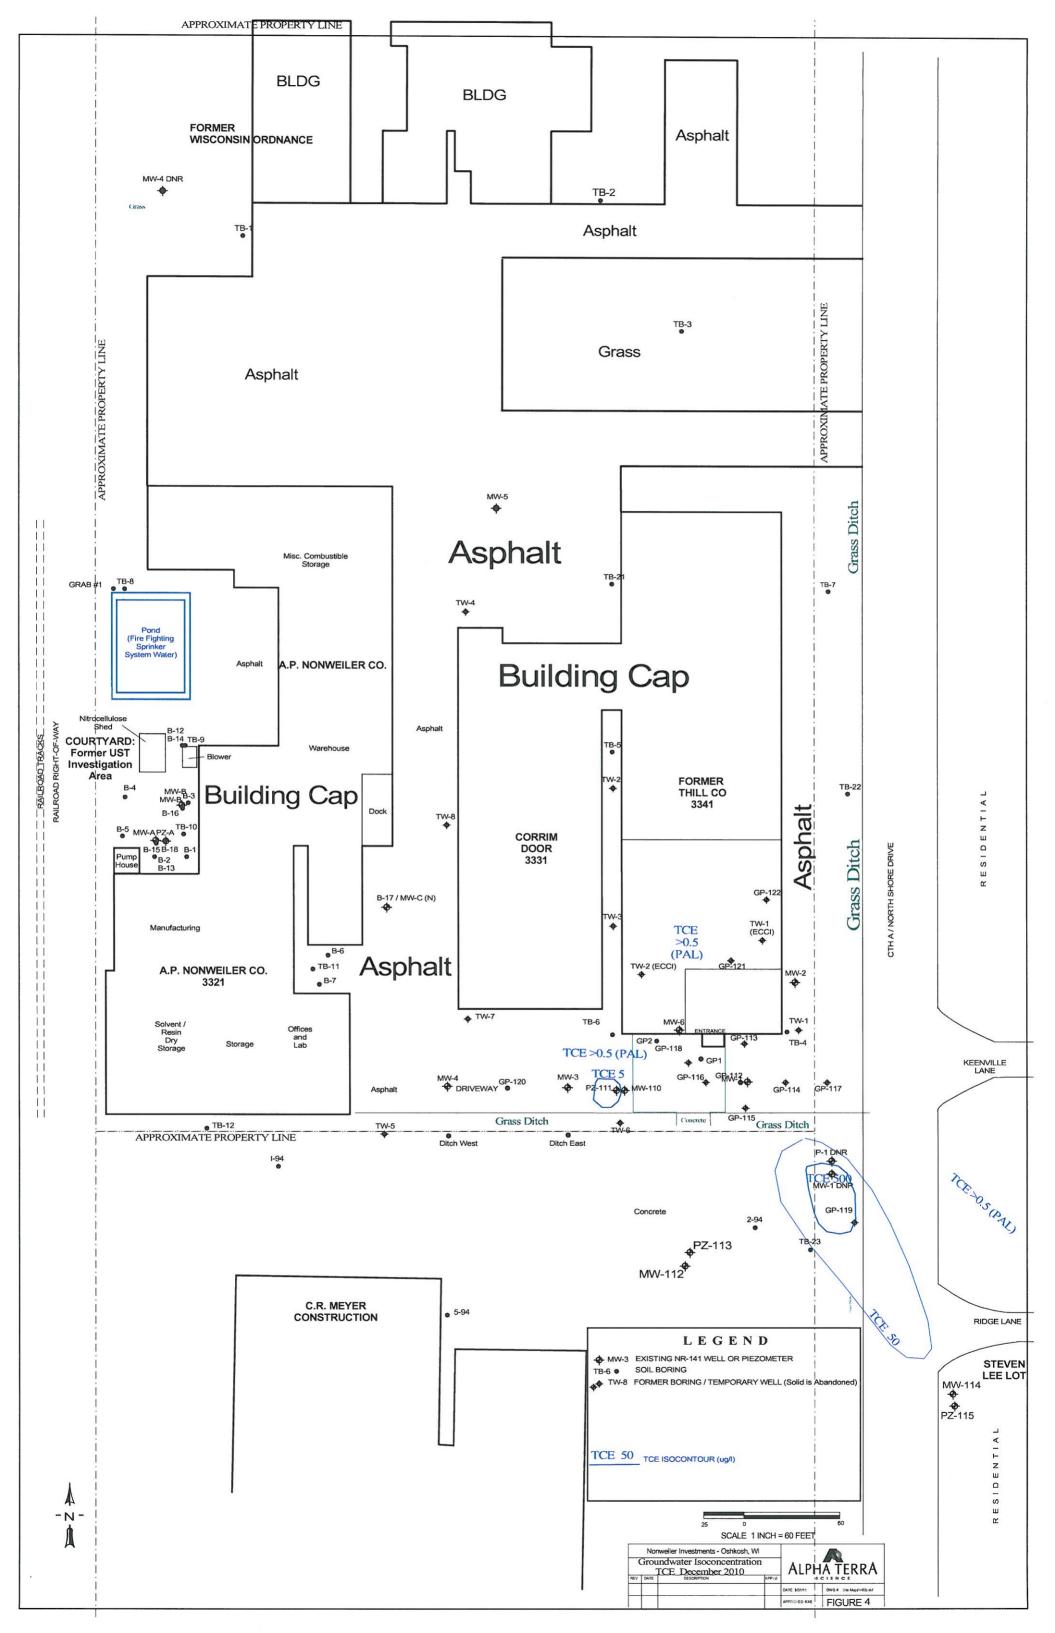

Figure #: 5A-6A Title: Post-Remediation Geologic Cross Sections A-A', B-B'

Figure #: 7A Title: Post-Remediation Geologic Cross Sections C-C'

Groundwater Isoconcentration Map: For sites closing with residual groundwater contamination, this map shows the horizontal extent of all groundwater contamination exceeding a ch. NR140 Preventive Action Limit (PAL) and an Enforcement Standard (ES). Indicate the direction and date of groundwater flow, based on the most recent sampling data.

**Note:** This is intended to show the total area of contaminated aroundwater.

Title: Groundwater Chemistry April 12, 2011, GW Chemistry Results & Extent of Contamination Figure #: 9, 10

Groundwater Flow Direction Map: A map that represents groundwater movement at the site. If the flow direction varies by more then 20° over the history of the site, submit 2 groundwater flow maps showing the maximum variation in flow direction.