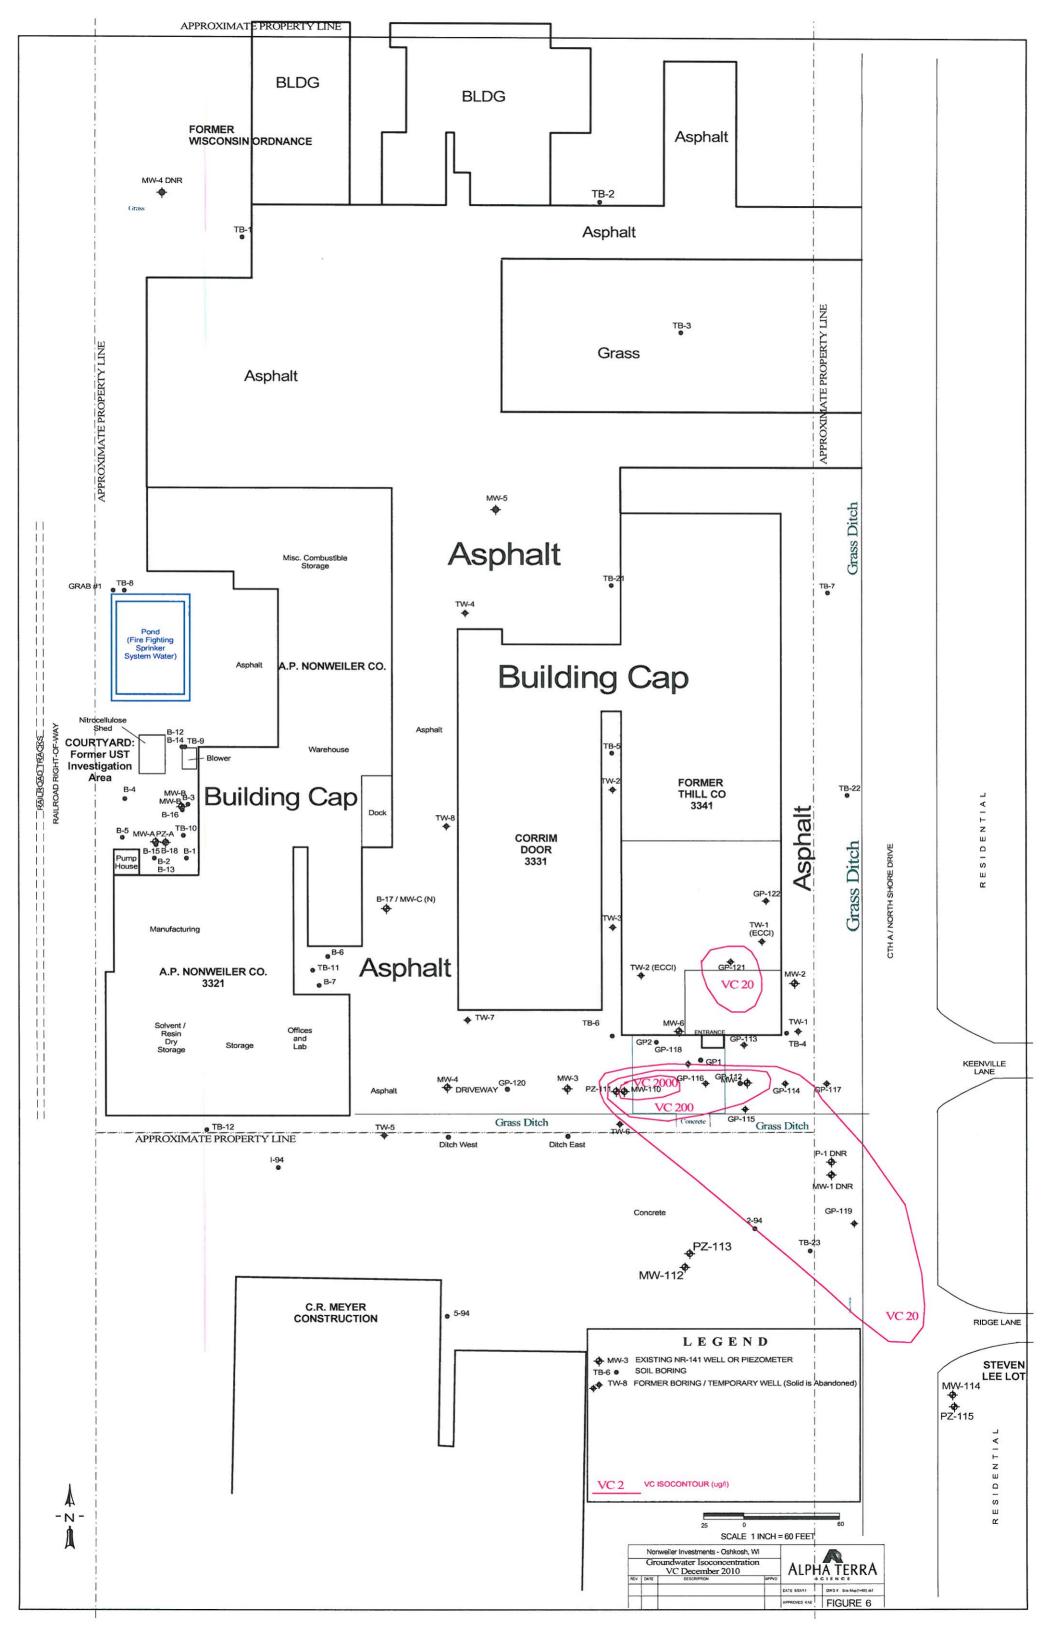

Figure #: 5A-6A Title: Post-Remediation Geologic Cross Sections A-A', B-B'

Figure #: 7A Title: Post-Remediation Geologic Cross Sections C-C'

Groundwater Isoconcentration Map: For sites closing with residual groundwater contamination, this map shows the horizontal extent of all groundwater contamination exceeding a ch. NR140 Preventive Action Limit (PAL) and an Enforcement Standard (ES). Indicate the direction and date of groundwater flow, based on the most recent sampling data.

**Note:** This is intended to show the total area of contaminated aroundwater.

Title: Groundwater Chemistry April 12, 2011, GW Chemistry Results & Extent of Contamination Figure #: 9, 10

Groundwater Flow Direction Map: A map that represents groundwater movement at the site. If the flow direction varies by more then 20° over the history of the site, submit 2 groundwater flow maps showing the maximum variation in flow direction.