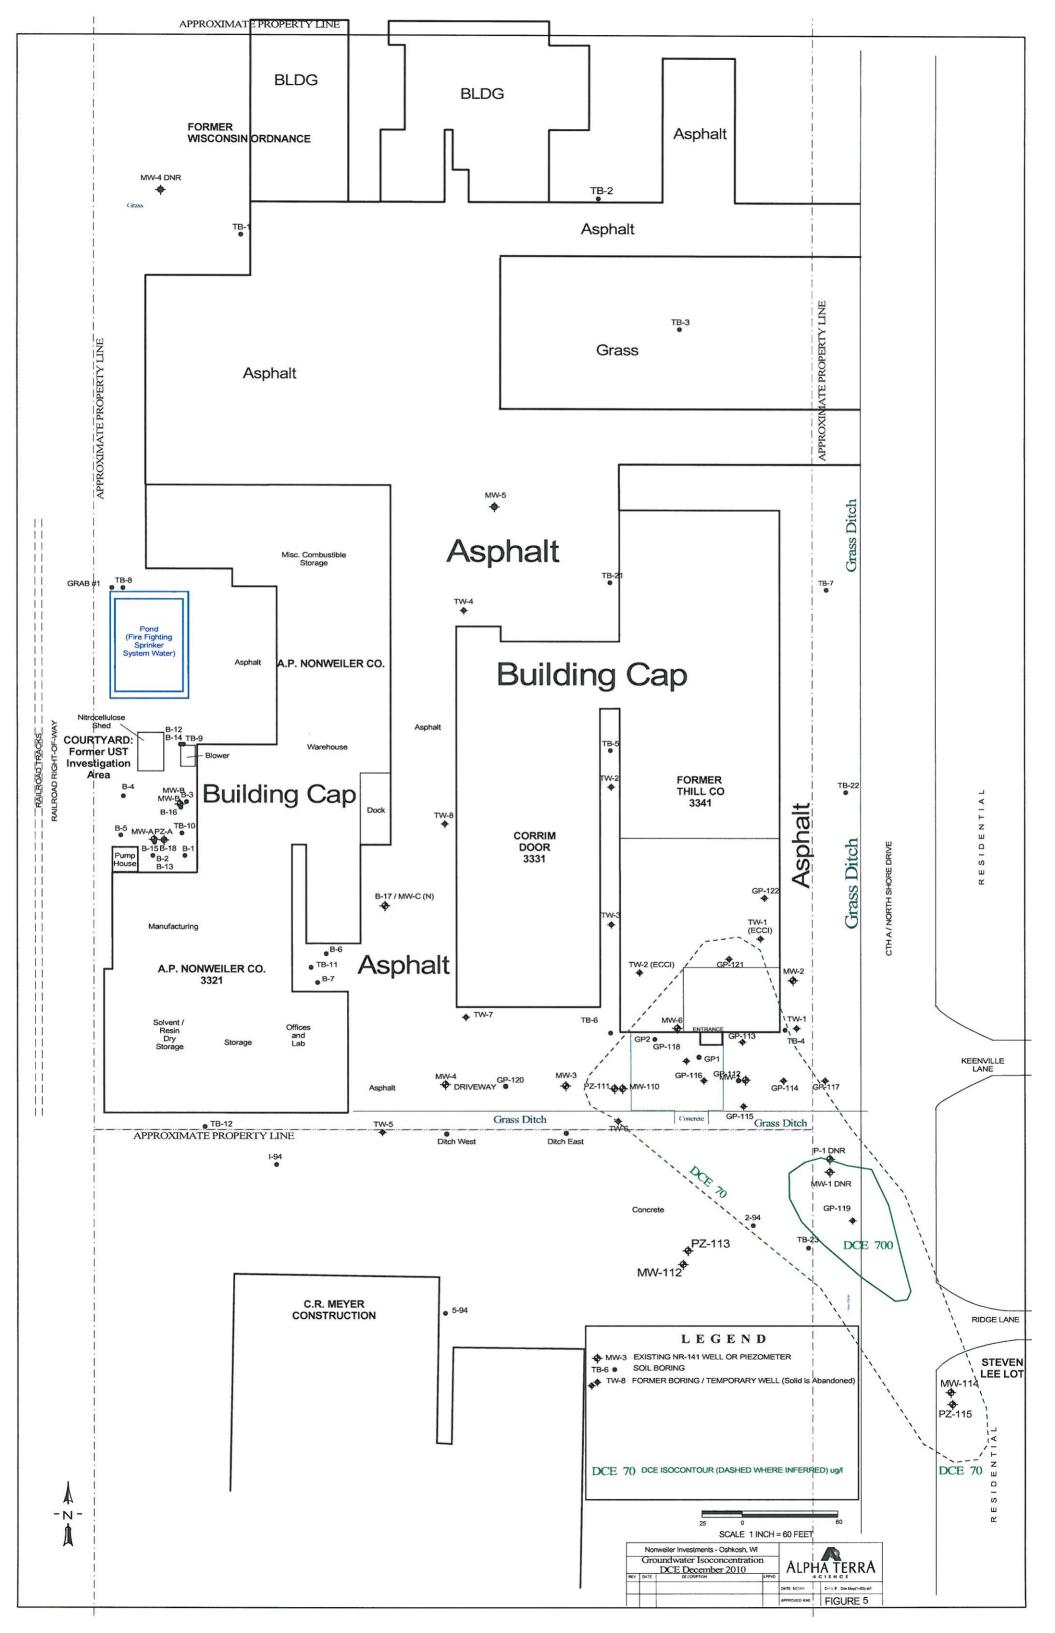

Figure #: 5A-6A Title: Post-Remediation Geologic Cross Sections A-A', B-B'

Figure #: 7A Title: Post-Remediation Geologic Cross Sections C-C'

Groundwater Isoconcentration Map: For sites closing with residual groundwater contamination, this map shows the horizontal extent of all groundwater contamination exceeding a ch. NR140 Preventive Action Limit (PAL) and an Enforcement Standard (ES). Indicate the direction and date of groundwater flow, based on the most recent sampling data.

**Note:** This is intended to show the total area of contaminated aroundwater.

Title: Groundwater Chemistry April 12, 2011, GW Chemistry Results & Extent of Contamination Figure #: 9, 10

Groundwater Flow Direction Map: A map that represents groundwater movement at the site. If the flow direction varies by more then 20° over the history of the site, submit 2 groundwater flow maps showing the maximum variation in flow direction.