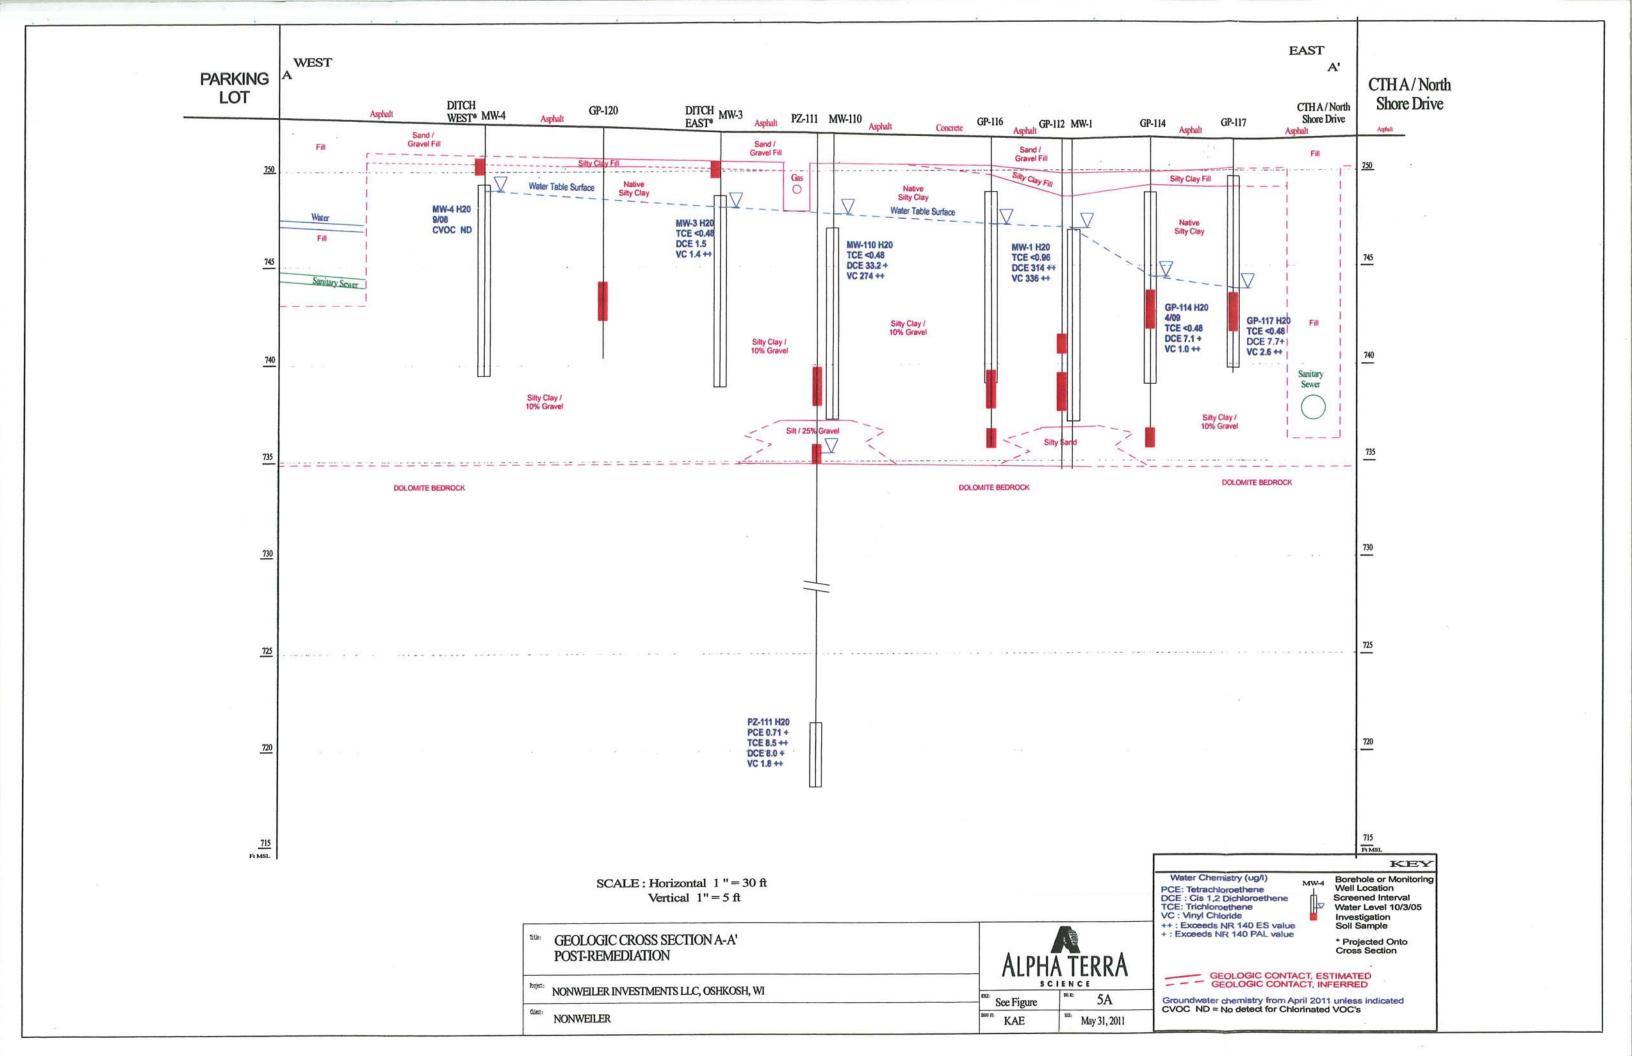

#### MAPS (continued)

Geologic Cross-Section Map: A map showing the source location and vertical extent of residual soil contamination exceeding a Residual Contaminant Level (RCL) or a Site Specific Residual Contaminant Level (SSRCL). If groundwater contamination exceeds a ch. NR 140 Enforcement Standard (ES) when closure is requested, show the source location and vertical extent, water table and piezometric elevations, and locations and elevations of geologic units, bedrock and confining units, if any.

Figure #: 5A-6A Title: Post-Remediation Geologic Cross Sections A-A', B-B'

Figure #: 7A Title: Post-Remediation Geologic Cross Sections C-C'

Groundwater Isoconcentration Map: For sites closing with residual groundwater contamination, this map shows the horizontal extent of all groundwater contamination exceeding a ch. NR140 Preventive Action Limit (PAL) and an Enforcement Standard (ES). Indicate the direction and date of groundwater flow, based on the most recent sampling data.