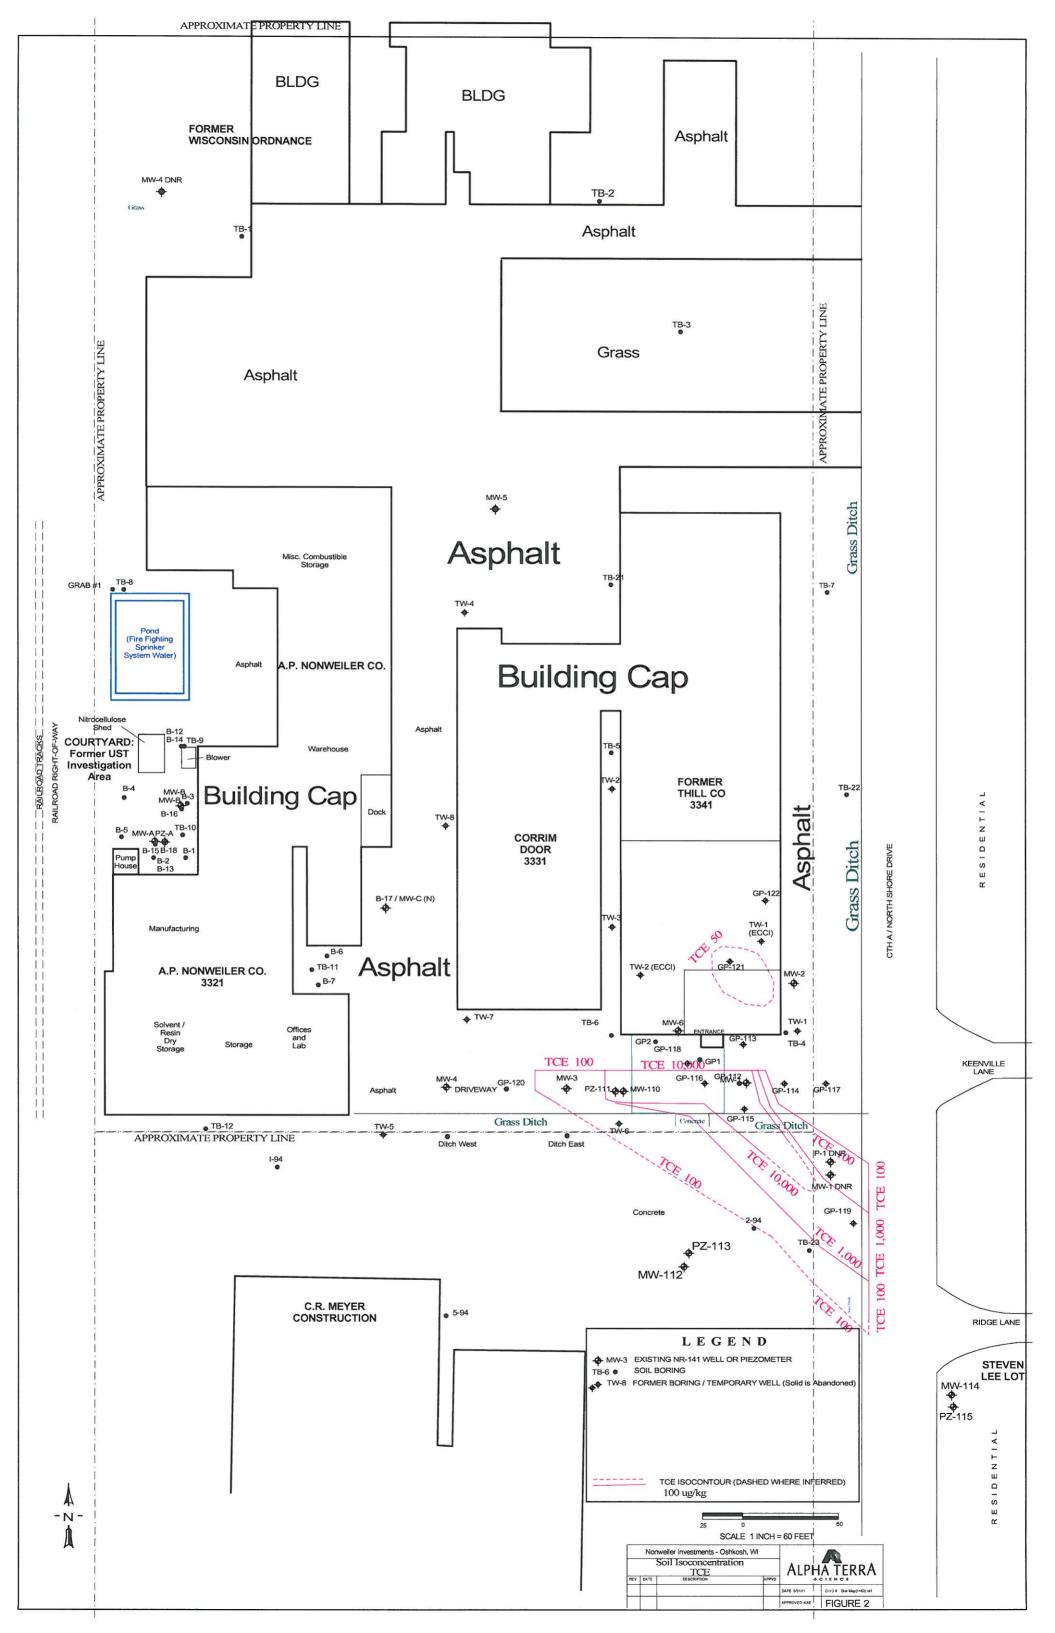

**Note:** This is intended to show the total area of contaminated aroundwater.

Title: Groundwater Chemistry April 12, 2011, GW Chemistry Results & Extent of Contamination Figure #: 9, 10

Groundwater Flow Direction Map: A map that represents groundwater movement at the site. If the flow direction varies by more then 20° over the history of the site, submit 2 groundwater flow maps showing the maximum variation in flow direction.

## 1. Residual Groundwater Contamination (ch. NR 140, Wis. Adm. Code)

Groundwater contamination greater than enforcement standards is present both on this contaminated property and off this contaminated property, as shown on the attached map

(Figure 3). Affected property owners were notified of the presence of groundwater contamination. If you intend to construct a new well, or reconstruct an existing well, you'll need prior DNR approval.