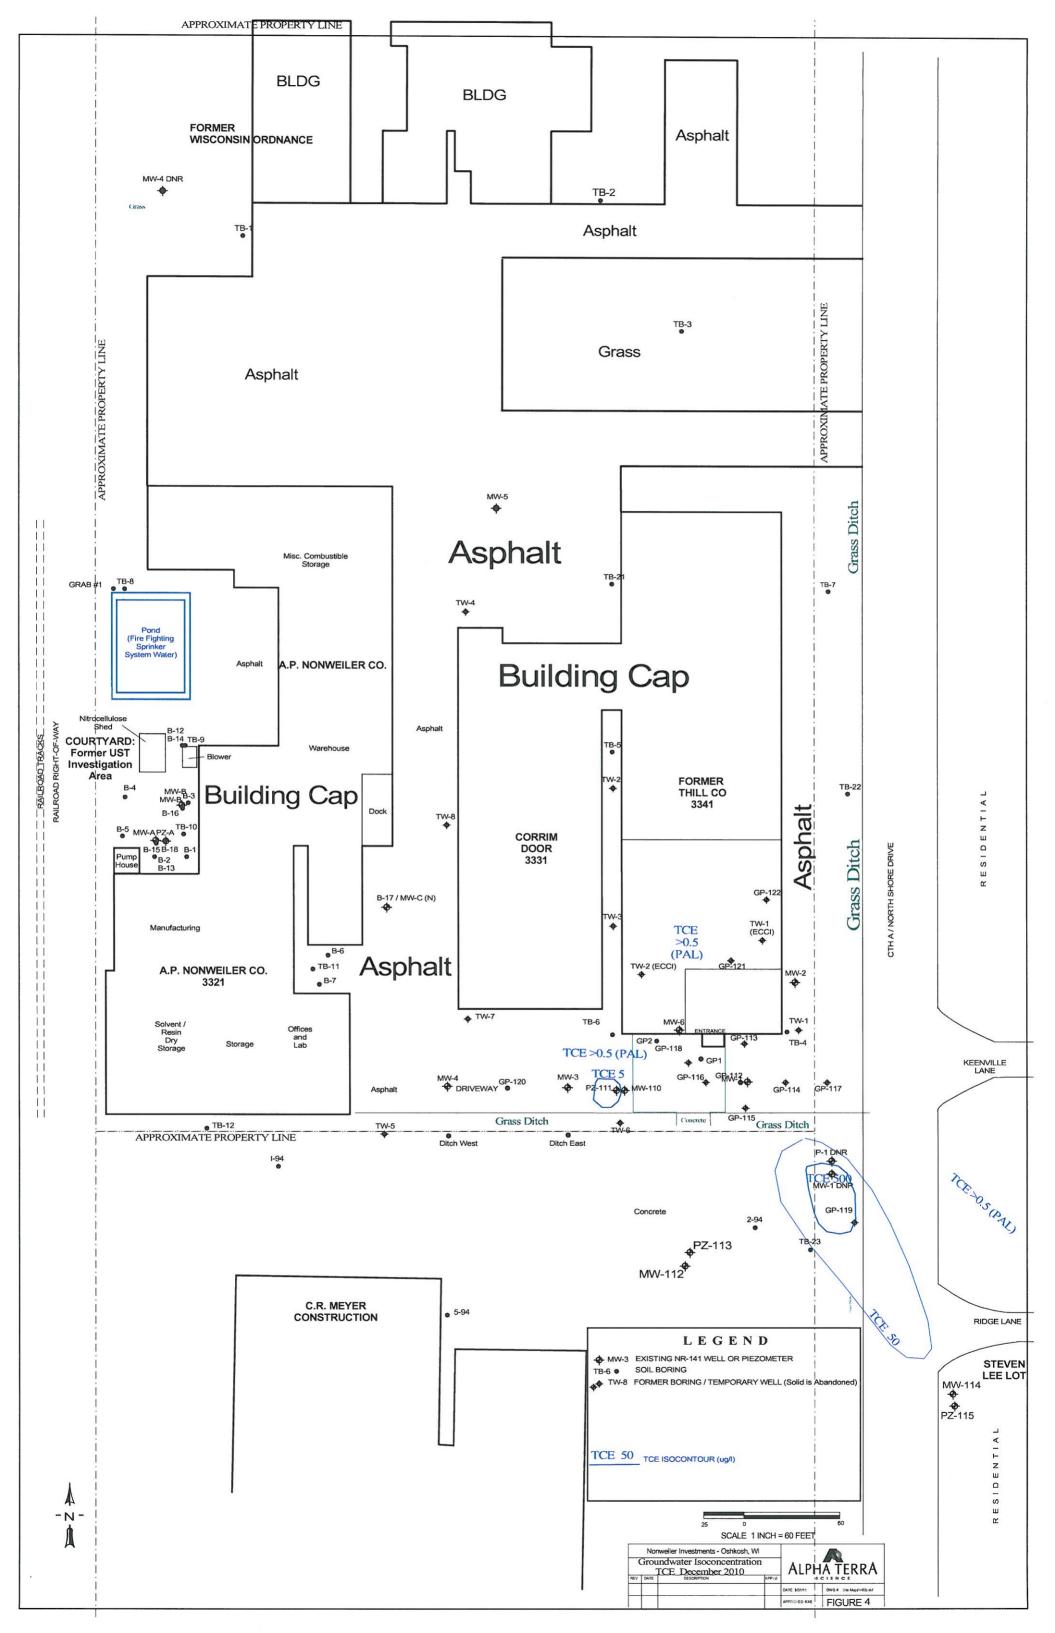

**Note:** This is intended to show the total area of contaminated aroundwater.

Title: Groundwater Chemistry April 12, 2011, GW Chemistry Results & Extent of Contamination Figure #: 9, 10

Groundwater Flow Direction Map: A map that represents groundwater movement at the site. If the flow direction varies by more then 20° over the history of the site, submit 2 groundwater flow maps showing the maximum variation in flow direction.

## 1. Residual Groundwater Contamination (ch. NR 140, Wis. Adm. Code)

Groundwater contamination greater than enforcement standards is present both on this contaminated property and off this contaminated property, as shown on the attached map

(Figure 3). Affected property owners were notified of the presence of groundwater contamination. If you intend to construct a new well, or reconstruct an existing well, you'll need prior DNR approval.