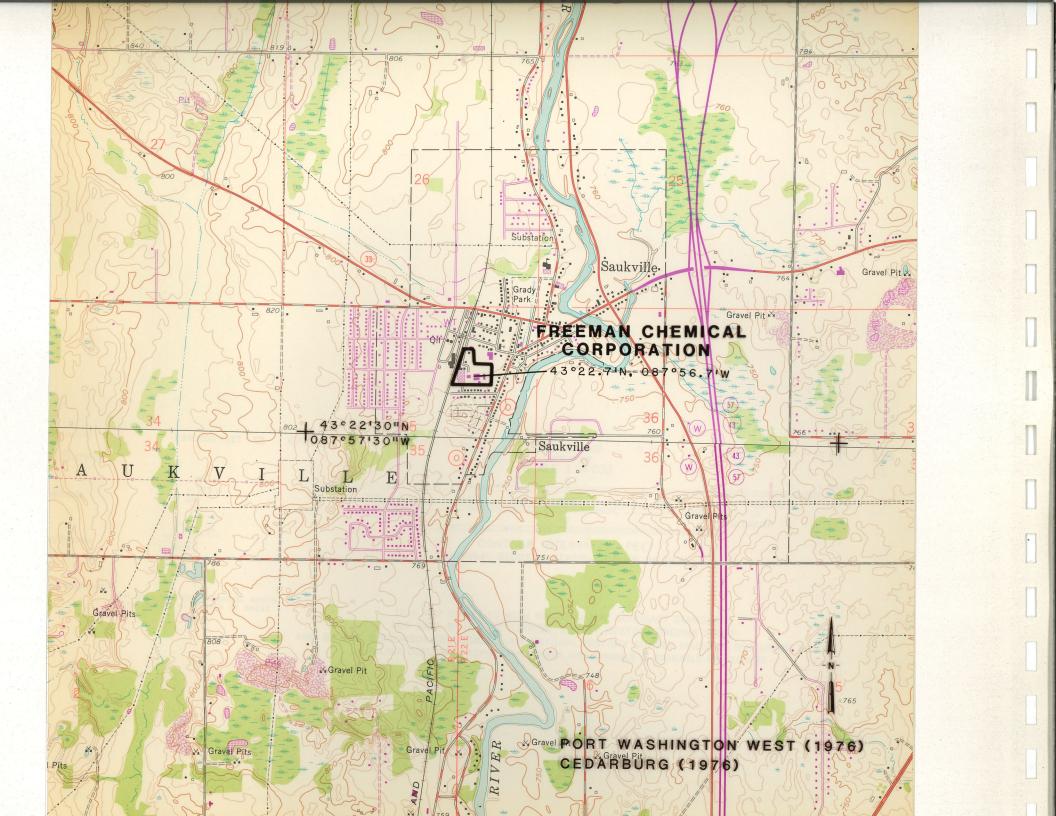

#### INTRODUCTION

This report presents an analysis of current photography, acquired on April 23, 1986, of two hazardous waste disposal areas in Wisconsin; Freeman Chemical Corporation in Saukville and Hagen Farm in Stoughton (Figures 1, 2, 5). The report updates an earlier U.S. Environmental Protection Agency (EPA) Las Vegas laboratory report: "Aerial Photographic Analysis of Hazardous Waste Disposal Areas, Wisconsin" TS-AMD-82005F (November 1982) that discussed both of these sites. These sites are under study by the Agency's Region 5 Office. This report will assist in field investigation and potential enforcement actions.