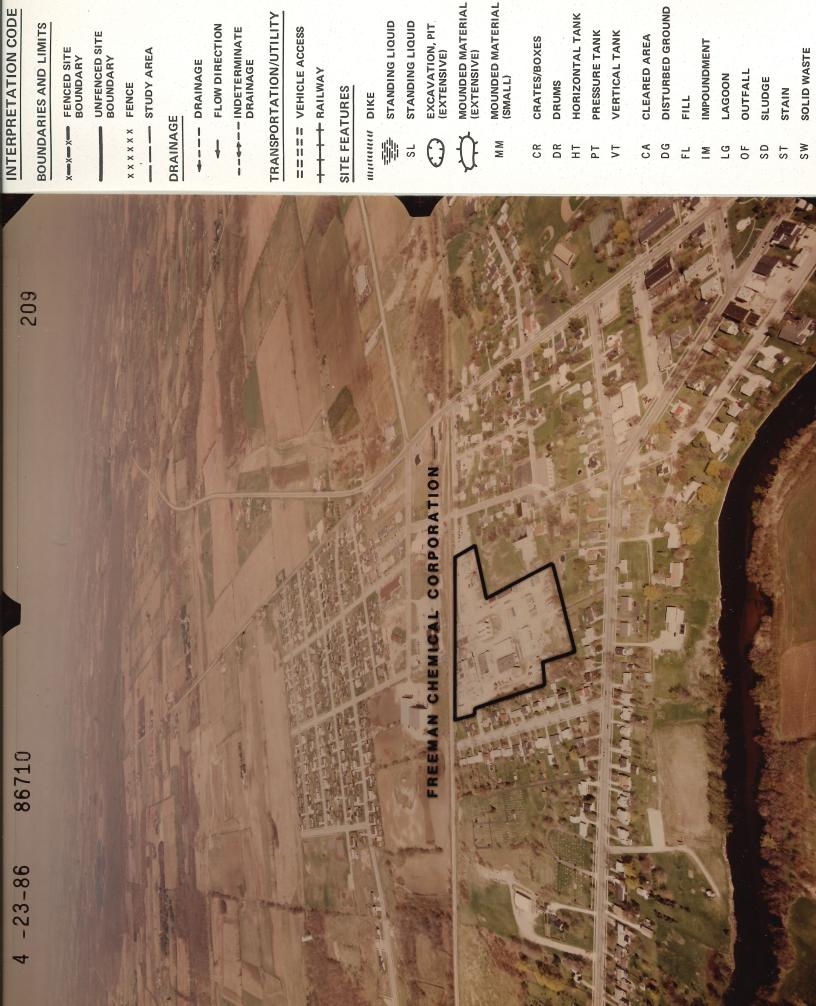

#### INTRODUCTION

This report presents an analysis of current photography, acquired on April 23, 1986, of two hazardous waste disposal areas in Wisconsin; Freeman Chemical Corporation in Saukville and Hagen Farm in Stoughton (Figures 1, 2, 5). The report updates an earlier U.S. Environmental Protection Agency (EPA) Las Vegas laboratory report: "Aerial Photographic Analysis of Hazardous Waste Disposal Areas, Wisconsin" TS-AMD-82005F (November 1982) that discussed both of these sites. These sites are under study by the Agency's Region 5 Office. This report will assist in field investigation and potential enforcement actions.

Topics addressed in this report include surface water contamination, indications of leachate, drainage patterns, disposal and/or burial of solid, liquid, and sludge waste, and visible vegetation stress associated with facility operations. The results of analysis are shown on annotated overlays.