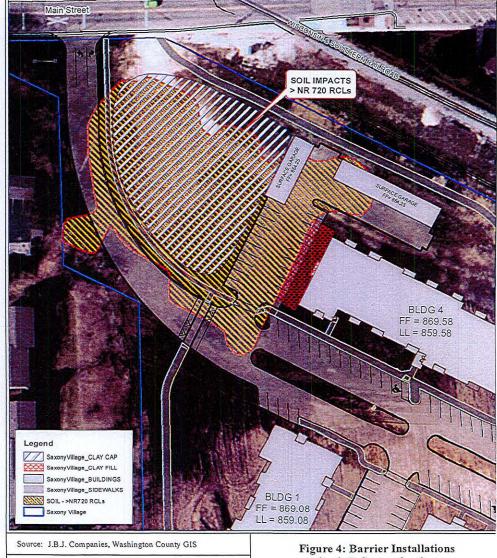

Scale:

HIMALAYAN CONSULTANTS, LLC Engineering and Hydrogeologists W156 N11357 Pilgrim Road Germantown, Wisconsin 53022 Phone: (262) 502-0066 Fax: (262)-0077

for Soil Contamination

Project # 17016.020 Saxony Village Development Project Village of Germantown Washington County, Wisconsin