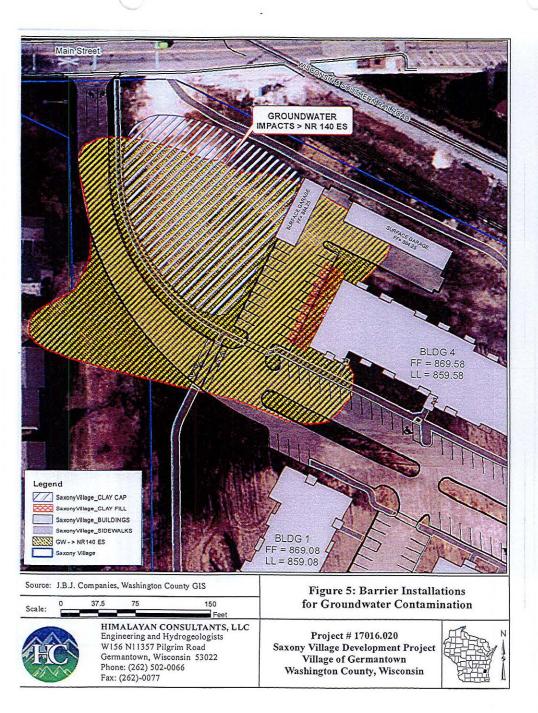

Scale:

HIMALAYAN CONSULTANTS, LLC Engineering and Hydrogeologists W156 N11357 Pilgrim Road Germantown, Wisconsin 53022 Phone: (262) 502-0066 Fax: (262)-0077

for Soil Contamination

Project # 17016.020 Saxony Village Development Project Village of Germantown Washington County, Wisconsin