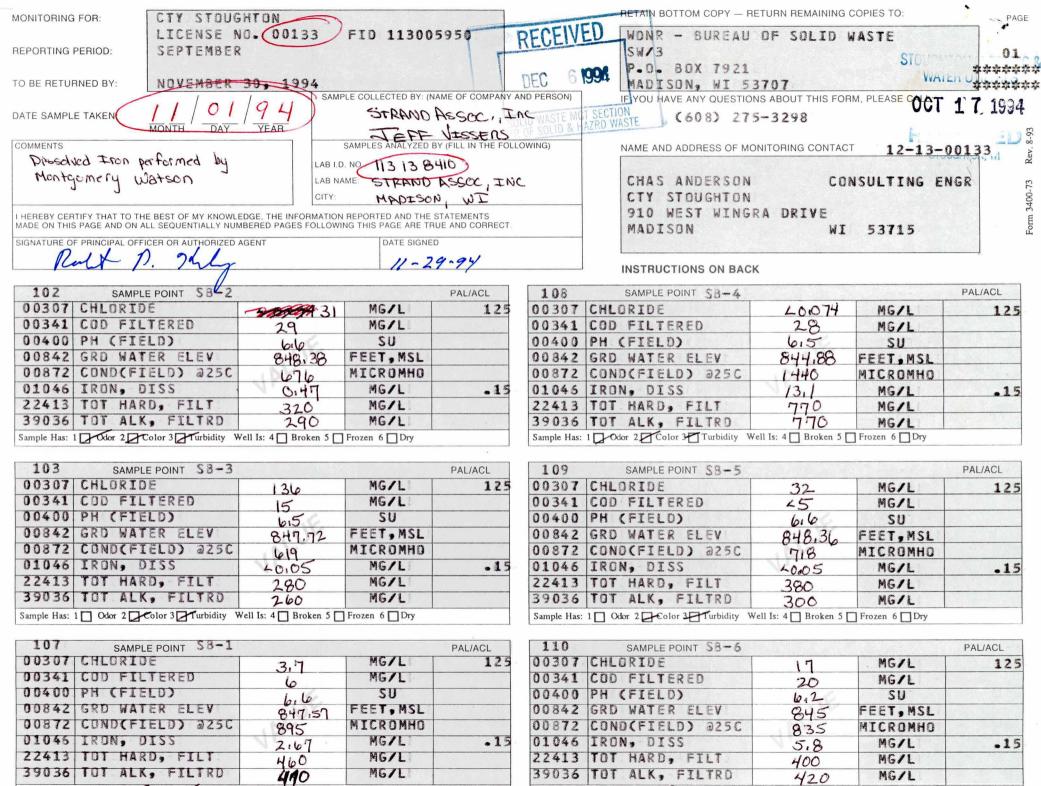

| MONITORING FOR THE MONTH OF                                                                       | BETAIN BOTION COPY                | SPECIALIST                                                                                                                                                                                                                                                                                                                                                                                                                                                                                                                                                                                                                                                                                                                                                                                                                                                                                                                                                                                                                                                                                                                                                                                                                                                                                                                                                                                                                                                                                                                                                                                                                                                                                                                                                                                                                                                                         | ING COPIES TO: |                      |
|---------------------------------------------------------------------------------------------------|-----------------------------------|------------------------------------------------------------------------------------------------------------------------------------------------------------------------------------------------------------------------------------------------------------------------------------------------------------------------------------------------------------------------------------------------------------------------------------------------------------------------------------------------------------------------------------------------------------------------------------------------------------------------------------------------------------------------------------------------------------------------------------------------------------------------------------------------------------------------------------------------------------------------------------------------------------------------------------------------------------------------------------------------------------------------------------------------------------------------------------------------------------------------------------------------------------------------------------------------------------------------------------------------------------------------------------------------------------------------------------------------------------------------------------------------------------------------------------------------------------------------------------------------------------------------------------------------------------------------------------------------------------------------------------------------------------------------------------------------------------------------------------------------------------------------------------------------------------------------------------------------------------------------------------|----------------|----------------------|
| FOR THE MONTH OF                                                                                  | RIUTE 4                           | Wofn Herfff                                                                                                                                                                                                                                                                                                                                                                                                                                                                                                                                                                                                                                                                                                                                                                                                                                                                                                                                                                                                                                                                                                                                                                                                                                                                                                                                                                                                                                                                                                                                                                                                                                                                                                                                                                                                                                                                        |                |                      |
| TO BE RETURNED BY                                                                                 | MADISON                           | WI                                                                                                                                                                                                                                                                                                                                                                                                                                                                                                                                                                                                                                                                                                                                                                                                                                                                                                                                                                                                                                                                                                                                                                                                                                                                                                                                                                                                                                                                                                                                                                                                                                                                                                                                                                                                                                                                                 | 5 5 7 1 1      |                      |
| TO BE RETURNED BY:                                                                                | IF YOU HAVE ANY QUE               |                                                                                                                                                                                                                                                                                                                                                                                                                                                                                                                                                                                                                                                                                                                                                                                                                                                                                                                                                                                                                                                                                                                                                                                                                                                                                                                                                                                                                                                                                                                                                                                                                                                                                                                                                                                                                                                                                    | -              |                      |
| 5/15/05                                                                                           | (698) 21                          |                                                                                                                                                                                                                                                                                                                                                                                                                                                                                                                                                                                                                                                                                                                                                                                                                                                                                                                                                                                                                                                                                                                                                                                                                                                                                                                                                                                                                                                                                                                                                                                                                                                                                                                                                                                                                                                                                    |                |                      |
| DATE SAMPLE TAKEN:                                                                                | NAME AND ADDRESS OF               | MONITORING CON                                                                                                                                                                                                                                                                                                                                                                                                                                                                                                                                                                                                                                                                                                                                                                                                                                                                                                                                                                                                                                                                                                                                                                                                                                                                                                                                                                                                                                                                                                                                                                                                                                                                                                                                                                                                                                                                     | FACT           |                      |
| OMMENTS:                                                                                          |                                   |                                                                                                                                                                                                                                                                                                                                                                                                                                                                                                                                                                                                                                                                                                                                                                                                                                                                                                                                                                                                                                                                                                                                                                                                                                                                                                                                                                                                                                                                                                                                                                                                                                                                                                                                                                                                                                                                                    | 12-13-00       | 1 53                 |
| ١.                                                                                                |                                   | 1.1. 4.7.                                                                                                                                                                                                                                                                                                                                                                                                                                                                                                                                                                                                                                                                                                                                                                                                                                                                                                                                                                                                                                                                                                                                                                                                                                                                                                                                                                                                                                                                                                                                                                                                                                                                                                                                                                                                                                                                          |                | I                    |
|                                                                                                   | CHAS ANDERSON                     |                                                                                                                                                                                                                                                                                                                                                                                                                                                                                                                                                                                                                                                                                                                                                                                                                                                                                                                                                                                                                                                                                                                                                                                                                                                                                                                                                                                                                                                                                                                                                                                                                                                                                                                                                                                                                                                                                    | MSHLT ENG      |                      |
| · · · · · · · · · · · · · · · · · · ·                                                             | 00134 910 W WINGRA                |                                                                                                                                                                                                                                                                                                                                                                                                                                                                                                                                                                                                                                                                                                                                                                                                                                                                                                                                                                                                                                                                                                                                                                                                                                                                                                                                                                                                                                                                                                                                                                                                                                                                                                                                                                                                                                                                                    |                |                      |
| HEREBY SERTIFY THAT TO THE BEST OF MY KNOWLEDGE, THE STATEMENTS MADE HEREIN ARE TRUE AND CORRECT. | MADISON                           | WI                                                                                                                                                                                                                                                                                                                                                                                                                                                                                                                                                                                                                                                                                                                                                                                                                                                                                                                                                                                                                                                                                                                                                                                                                                                                                                                                                                                                                                                                                                                                                                                                                                                                                                                                                                                                                                                                                 | 53715          |                      |
| ALGHAN OF PRINTIPAL OFTICER OF AUTHORIZED AGENT DATE BIGHED                                       |                                   |                                                                                                                                                                                                                                                                                                                                                                                                                                                                                                                                                                                                                                                                                                                                                                                                                                                                                                                                                                                                                                                                                                                                                                                                                                                                                                                                                                                                                                                                                                                                                                                                                                                                                                                                                                                                                                                                                    |                |                      |
| Marles Kullerson (Kene 1983                                                                       | INSTRUCTIONS ON BAC               | κ                                                                                                                                                                                                                                                                                                                                                                                                                                                                                                                                                                                                                                                                                                                                                                                                                                                                                                                                                                                                                                                                                                                                                                                                                                                                                                                                                                                                                                                                                                                                                                                                                                                                                                                                                                                                                                                                                  |                |                      |
|                                                                                                   | 100                               | ······                                                                                                                                                                                                                                                                                                                                                                                                                                                                                                                                                                                                                                                                                                                                                                                                                                                                                                                                                                                                                                                                                                                                                                                                                                                                                                                                                                                                                                                                                                                                                                                                                                                                                                                                                                                                                                                                             |                |                      |
| TO22 A AMPLE FONT SB+2                                                                            | 108 SAMPLE POINT SHELL            | •                                                                                                                                                                                                                                                                                                                                                                                                                                                                                                                                                                                                                                                                                                                                                                                                                                                                                                                                                                                                                                                                                                                                                                                                                                                                                                                                                                                                                                                                                                                                                                                                                                                                                                                                                                                                                                                                                  | MC 44          | · · · ·              |
| 00.307 CHUDRINE IN 58 MG/Lite                                                                     | 00,340 COD. 14T LEVEL             | <u>    4    </u>                                                                                                                                                                                                                                                                                                                                                                                                                                                                                                                                                                                                                                                                                                                                                                                                                                                                                                                                                                                                                                                                                                                                                                                                                                                                                                                                                                                                                                                                                                                                                                                                                                                                                                                                                                                                                                                                   | MGZ            |                      |
|                                                                                                   | 00400 PH (FIFLI))                 | 63                                                                                                                                                                                                                                                                                                                                                                                                                                                                                                                                                                                                                                                                                                                                                                                                                                                                                                                                                                                                                                                                                                                                                                                                                                                                                                                                                                                                                                                                                                                                                                                                                                                                                                                                                                                                                                                                                 |                | CHECK BOX            |
|                                                                                                   | 00410 ALKALTHITY. TOT             | 7.14                                                                                                                                                                                                                                                                                                                                                                                                                                                                                                                                                                                                                                                                                                                                                                                                                                                                                                                                                                                                                                                                                                                                                                                                                                                                                                                                                                                                                                                                                                                                                                                                                                                                                                                                                                                                                                                                               | MGZL           | IF SAMPLE            |
|                                                                                                   | 00842 GRD WATER ELEV              |                                                                                                                                                                                                                                                                                                                                                                                                                                                                                                                                                                                                                                                                                                                                                                                                                                                                                                                                                                                                                                                                                                                                                                                                                                                                                                                                                                                                                                                                                                                                                                                                                                                                                                                                                                                                                                                                                    | FFFT.MSI       | HAS:                 |
|                                                                                                   | 00872 COND(FIFLD) +250            | 844.1                                                                                                                                                                                                                                                                                                                                                                                                                                                                                                                                                                                                                                                                                                                                                                                                                                                                                                                                                                                                                                                                                                                                                                                                                                                                                                                                                                                                                                                                                                                                                                                                                                                                                                                                                                                                                                                                              | MICROMHO       | 1 0008               |
|                                                                                                   | 00900 TOT HARD, CACUS             | 1727                                                                                                                                                                                                                                                                                                                                                                                                                                                                                                                                                                                                                                                                                                                                                                                                                                                                                                                                                                                                                                                                                                                                                                                                                                                                                                                                                                                                                                                                                                                                                                                                                                                                                                                                                                                                                                                                               | MG/L           | 2 0000               |
| 01046 1RIN DISS 0.82                                                                              | 01046 TRON, 0155                  | 922                                                                                                                                                                                                                                                                                                                                                                                                                                                                                                                                                                                                                                                                                                                                                                                                                                                                                                                                                                                                                                                                                                                                                                                                                                                                                                                                                                                                                                                                                                                                                                                                                                                                                                                                                                                                                                                                                | MG/L           | 3 TURBIDIT           |
|                                                                                                   |                                   | 2.50                                                                                                                                                                                                                                                                                                                                                                                                                                                                                                                                                                                                                                                                                                                                                                                                                                                                                                                                                                                                                                                                                                                                                                                                                                                                                                                                                                                                                                                                                                                                                                                                                                                                                                                                                                                                                                                                               |                |                      |
| LICENSY CHARTER AND NO SERVICE PERMANAGED AND AND                                                 | 1                                 |                                                                                                                                                                                                                                                                                                                                                                                                                                                                                                                                                                                                                                                                                                                                                                                                                                                                                                                                                                                                                                                                                                                                                                                                                                                                                                                                                                                                                                                                                                                                                                                                                                                                                                                                                                                                                                                                                    | I              | I                    |
| 105 SAMPLE POINT SB-S                                                                             | 109 SAMPLE POINT SH=5             |                                                                                                                                                                                                                                                                                                                                                                                                                                                                                                                                                                                                                                                                                                                                                                                                                                                                                                                                                                                                                                                                                                                                                                                                                                                                                                                                                                                                                                                                                                                                                                                                                                                                                                                                                                                                                                                                                    |                |                      |
| 00307 CHLORIDENE ON IN ROL 54 MALL                                                                | 00307 CHUDETDE                    | 7                                                                                                                                                                                                                                                                                                                                                                                                                                                                                                                                                                                                                                                                                                                                                                                                                                                                                                                                                                                                                                                                                                                                                                                                                                                                                                                                                                                                                                                                                                                                                                                                                                                                                                                                                                                                                                                                                  | 141./1         | 1                    |
| 00340 + GOD HIGLEVEL 30 MG/L CHECK BOX                                                            | 00340 CIID, HE LEVEL              | 30                                                                                                                                                                                                                                                                                                                                                                                                                                                                                                                                                                                                                                                                                                                                                                                                                                                                                                                                                                                                                                                                                                                                                                                                                                                                                                                                                                                                                                                                                                                                                                                                                                                                                                                                                                                                                                                                                 | 111./1         | CHECK BO             |
| 00400 PH: (FIELD) AND 6.83 SU IF SAMPLE                                                           | 00400 PH (FIELD)                  | 7.14                                                                                                                                                                                                                                                                                                                                                                                                                                                                                                                                                                                                                                                                                                                                                                                                                                                                                                                                                                                                                                                                                                                                                                                                                                                                                                                                                                                                                                                                                                                                                                                                                                                                                                                                                                                                                                                                               | 30             | IF SAMPLE            |
| 00420 ALKALINITY (TDIA) 308 MG/L HAS                                                              | 00410 ALKALINITY. TOT             | 313                                                                                                                                                                                                                                                                                                                                                                                                                                                                                                                                                                                                                                                                                                                                                                                                                                                                                                                                                                                                                                                                                                                                                                                                                                                                                                                                                                                                                                                                                                                                                                                                                                                                                                                                                                                                                                                                                | 11.71          | HAS:                 |
| 00842 GHD WATER ELEVIN 849 1 FEFT MSL                                                             | 00842 GHD WATER ELEV              | 649.4                                                                                                                                                                                                                                                                                                                                                                                                                                                                                                                                                                                                                                                                                                                                                                                                                                                                                                                                                                                                                                                                                                                                                                                                                                                                                                                                                                                                                                                                                                                                                                                                                                                                                                                                                                                                                                                                              | FEFT.MSL       |                      |
| OCBZZIACOND (FIELO) P25C 693 MICROMHU 1 0000                                                      | 00872 COND(FIELD) 0250            | 583                                                                                                                                                                                                                                                                                                                                                                                                                                                                                                                                                                                                                                                                                                                                                                                                                                                                                                                                                                                                                                                                                                                                                                                                                                                                                                                                                                                                                                                                                                                                                                                                                                                                                                                                                                                                                                                                                | MICROMH        | 1 0000               |
|                                                                                                   | 00900 TOT HARD, CACD3             | 344                                                                                                                                                                                                                                                                                                                                                                                                                                                                                                                                                                                                                                                                                                                                                                                                                                                                                                                                                                                                                                                                                                                                                                                                                                                                                                                                                                                                                                                                                                                                                                                                                                                                                                                                                                                                                                                                                | M6/1           | 2 00108              |
| OLOUS PILION DISSING O.82 MG/Ling 3 UNBIDITY                                                      | 01046 IRON. DISS                  | 9.82                                                                                                                                                                                                                                                                                                                                                                                                                                                                                                                                                                                                                                                                                                                                                                                                                                                                                                                                                                                                                                                                                                                                                                                                                                                                                                                                                                                                                                                                                                                                                                                                                                                                                                                                                                                                                                                                               | MG71.          | 3                    |
|                                                                                                   |                                   |                                                                                                                                                                                                                                                                                                                                                                                                                                                                                                                                                                                                                                                                                                                                                                                                                                                                                                                                                                                                                                                                                                                                                                                                                                                                                                                                                                                                                                                                                                                                                                                                                                                                                                                                                                                                                                                                                    | L              |                      |
|                                                                                                   |                                   |                                                                                                                                                                                                                                                                                                                                                                                                                                                                                                                                                                                                                                                                                                                                                                                                                                                                                                                                                                                                                                                                                                                                                                                                                                                                                                                                                                                                                                                                                                                                                                                                                                                                                                                                                                                                                                                                                    |                |                      |
|                                                                                                   | 110 SAMPLE POINT SH-6             | · · · · · · · · · · · · · · · · · · ·                                                                                                                                                                                                                                                                                                                                                                                                                                                                                                                                                                                                                                                                                                                                                                                                                                                                                                                                                                                                                                                                                                                                                                                                                                                                                                                                                                                                                                                                                                                                                                                                                                                                                                                                                                                                                                              |                | :                    |
| SourceHLORIDE                                                                                     | 00307 CHLURIOF                    | 18                                                                                                                                                                                                                                                                                                                                                                                                                                                                                                                                                                                                                                                                                                                                                                                                                                                                                                                                                                                                                                                                                                                                                                                                                                                                                                                                                                                                                                                                                                                                                                                                                                                                                                                                                                                                                                                                                 | MGZ            |                      |
| ODE O GODO HIT SAVE 96 MG/Lass CHECK BOX                                                          | 00340 COD, HT LEVEL               | 50                                                                                                                                                                                                                                                                                                                                                                                                                                                                                                                                                                                                                                                                                                                                                                                                                                                                                                                                                                                                                                                                                                                                                                                                                                                                                                                                                                                                                                                                                                                                                                                                                                                                                                                                                                                                                                                                                 | MU1            | CHECK BO             |
|                                                                                                   | 00400 PH (F1F1 I)                 | 6.93                                                                                                                                                                                                                                                                                                                                                                                                                                                                                                                                                                                                                                                                                                                                                                                                                                                                                                                                                                                                                                                                                                                                                                                                                                                                                                                                                                                                                                                                                                                                                                                                                                                                                                                                                                                                                                                                               | 30<br>MGZU     | IF SAMPLE            |
|                                                                                                   | 00410 ALKALINITY. THT             | 771                                                                                                                                                                                                                                                                                                                                                                                                                                                                                                                                                                                                                                                                                                                                                                                                                                                                                                                                                                                                                                                                                                                                                                                                                                                                                                                                                                                                                                                                                                                                                                                                                                                                                                                                                                                                                                                                                | FEFTAIS        | HAS:                 |
|                                                                                                   | OORTS COND(FIFED) #25C            | 813.6                                                                                                                                                                                                                                                                                                                                                                                                                                                                                                                                                                                                                                                                                                                                                                                                                                                                                                                                                                                                                                                                                                                                                                                                                                                                                                                                                                                                                                                                                                                                                                                                                                                                                                                                                                                                                                                                              | MTCRIMA        | 4                    |
| 009700 DTOT HARD CACO3 516 MG/L 2 COLOR                                                           | 00900 TOT HARD. CACOS             | and the second sec | OGZL.          |                      |
| 01046 YHON, DISS 44 1 1.21 MG/L 3 TURBIDITY                                                       | 01046 TPUN. D155                  | <u>607</u><br>0.70                                                                                                                                                                                                                                                                                                                                                                                                                                                                                                                                                                                                                                                                                                                                                                                                                                                                                                                                                                                                                                                                                                                                                                                                                                                                                                                                                                                                                                                                                                                                                                                                                                                                                                                                                                                                                                                                 | MGZ            | 2 COLOR<br>3 TURBIDI |
|                                                                                                   | 그는 옷 옷 옷 가지 않는 것이 가지 못했다. 그는 방가지만 | 1 11 711                                                                                                                                                                                                                                                                                                                                                                                                                                                                                                                                                                                                                                                                                                                                                                                                                                                                                                                                                                                                                                                                                                                                                                                                                                                                                                                                                                                                                                                                                                                                                                                                                                                                                                                                                                                                                                                                           |                | I THE PROPERTY OF    |