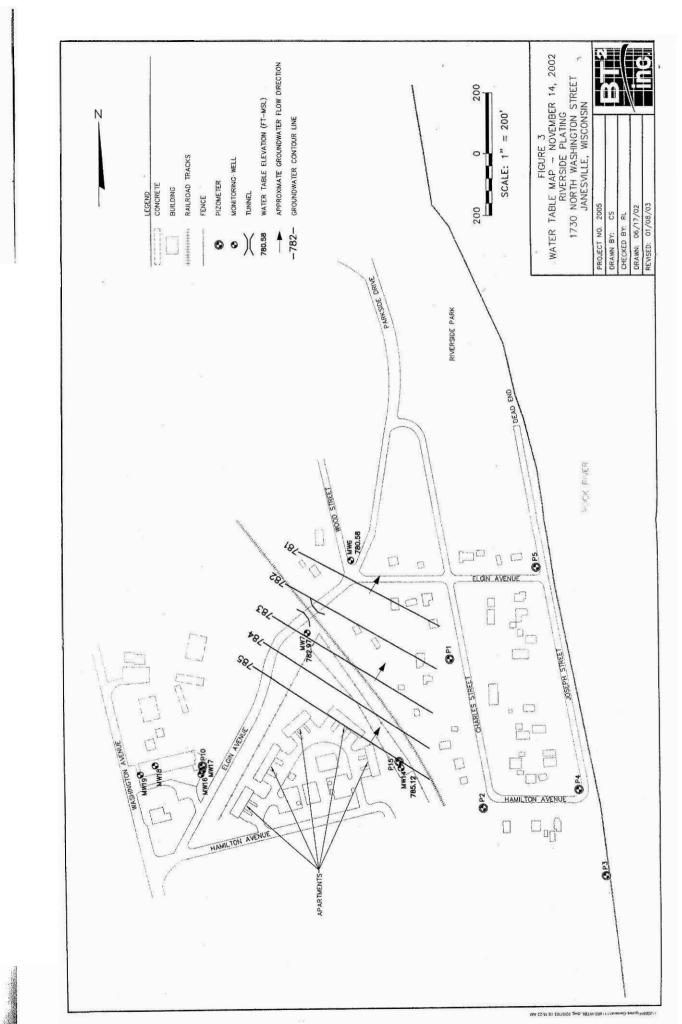

GW: Table of water level elevations, with sampling dates, and free product noted if present

GW: Latest groundwater flow direction/monitoring well location map (should be 2 maps if maximum variation in flow direction is greater than 20 degrees)