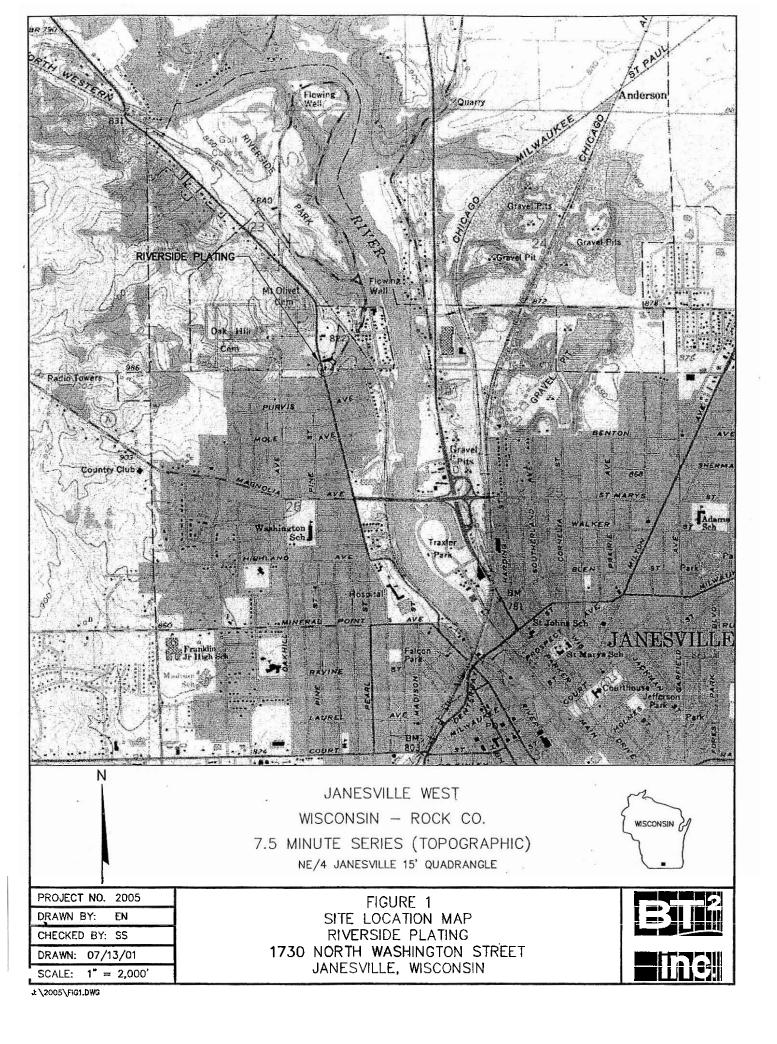

Location Map which outlines all properties within contaminated site boundaries on USGS topographic map or plat map in sufficient detail to permit the parcels to be located easily (8.5x14" if paper copy). If groundwater standards are exceeded, the map must also include the location of all municipal and potable wells within 1200' of the site.