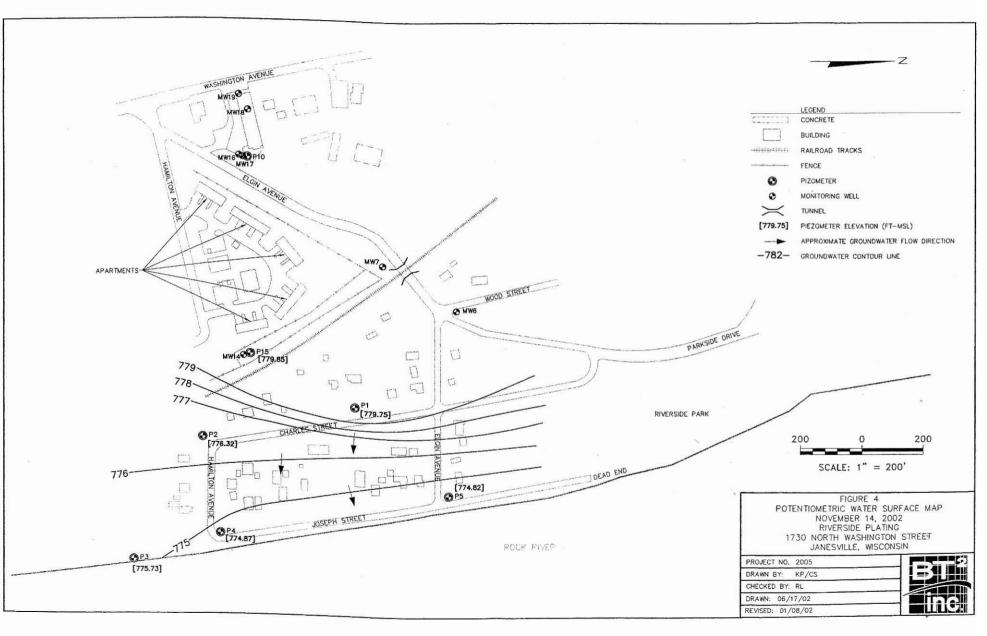

Tables of Latest Groundwater Analytical Results (no shading or cross-hatching)

Tables of Latest Soil Analytical Results (no shading or cross-hatching)

Isoconcentration map(s), if required for site investigation (SI) (8.5x14" if paper copy). The isoconcentration map should have flow direction and extent of groundwater contamination defined. If not available, include the latest extent of contaminant plume map.

GW: Table of water level elevations, with sampling dates, and free product noted if present

GW: Latest groundwater flow direction/monitoring well location map (should be 2 maps if maximum variation in flow direction is greater than 20 degrees)