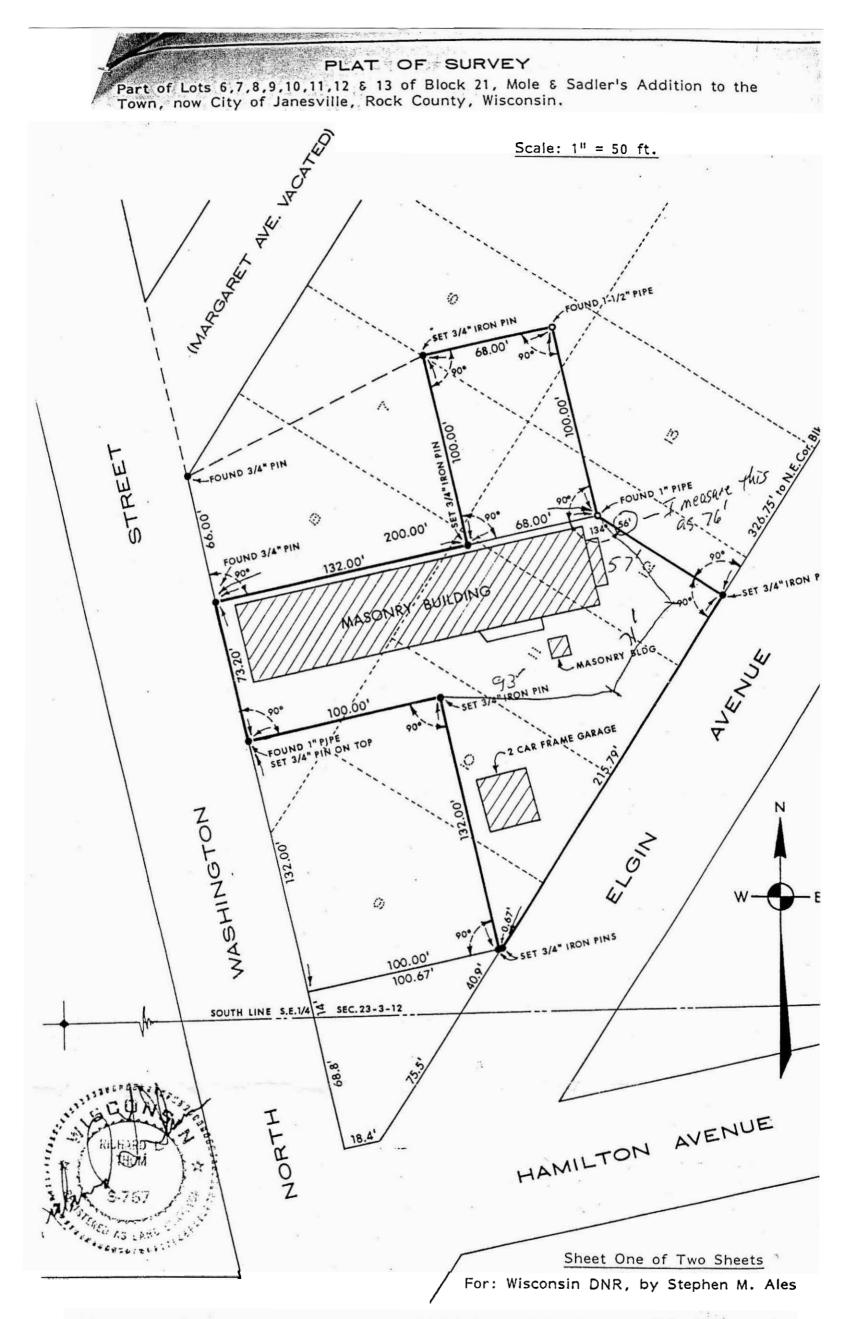

Part of Lots 8, 9, 10, 11 and 12 of Block 21 Mole & Sadler's Addition to the Town of Janesville, described as follows:

Tax Parcel No:

Beginning at an iron pipe monument in the westerly line of Elgin Avenue 325.75 feet southwesterly from the northeast corner of said Block 21; thence northwesterly at right angles to Elgin Avenue 74.92 feet to an iron pipe monument; thence southwesterly at an angle of 134° 56' and at right angles with North Washington Street 200.00 feet to an iron pipe monument in the easterly line of N. Washington Street; thence southeasterly along easterly line of N. Washington Street 73.20 feet to ana iron pipe monument; thence northeasterly atright angles to N. Washington Street 100.00 feet to an iron pipe monument; thence southeasterly and parallel to N. Washington Street 132.00 feet to an iron pipe monument; thence northeasterly at right angles to N. Washington Street to an intersection with the westerly line of Elgin Avenue; thence northeasterly along the westerly line of Elgin Avenue to point of beginning. ALSO:

Part of Lots 6, 7, 11, 12 and 13 Block 21 Mole & Sedler's Addition to the Town of Janesville described as follows:

Commencing at an iron pipe monument in the easterly line of N. Washington Street 66.00 feet southeasterly from the northwest corner of said Block 21; thence northeasterly at right angles to N. Washington Street 132.00 feeet to an iron pipe monument, Said point being point of beginning; thence continuing northeesterly at right angles to N. Washington Street 68.00 feet to an iron pipe monument; thence northwesterly and parallel to North Washington Street 100.00 feet to an iron pipe monument; thence southwesterly at right angles to N. Washington Street 68.00 feet to an iron pipe monument; thence southeasterly and parallel to N. Washington Street 100.00 feet to point of beginning. FEE CODE