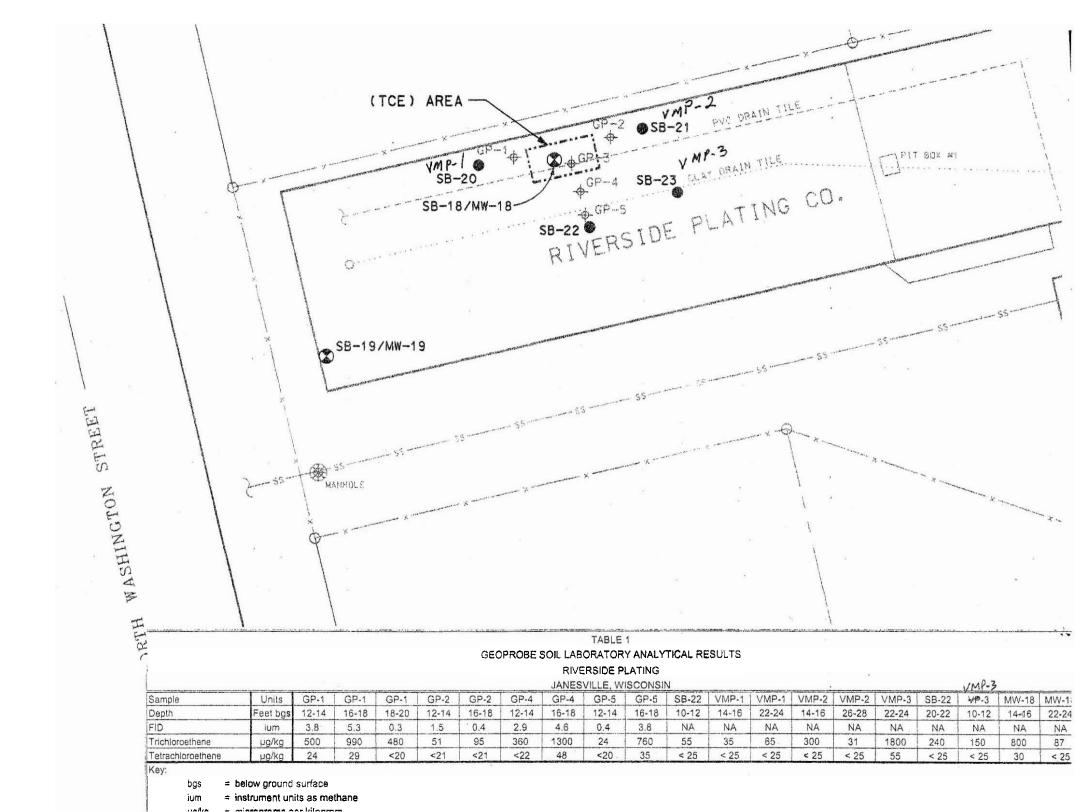

Tables of Latest Groundwater Analytical Results (no shading or cross-hatching)

Tables of Latest Soil Analytical Results (no shading or cross-hatching)

Isoconcentration map(s), if required for site investigation (SI) (8.5x14" if paper copy). The isoconcentration map should have flow direction and extent of groundwater contamination defined. If not available, include the latest extent of contaminant plume map.

SOIL: Latest horizontal extent of contamination exceeding generic or SSRCLs, with one contour

Geologic cross-sections, if required for SI. (8.5x14' if paper copy)

RP certified statement that legal descriptions are complete and accurate