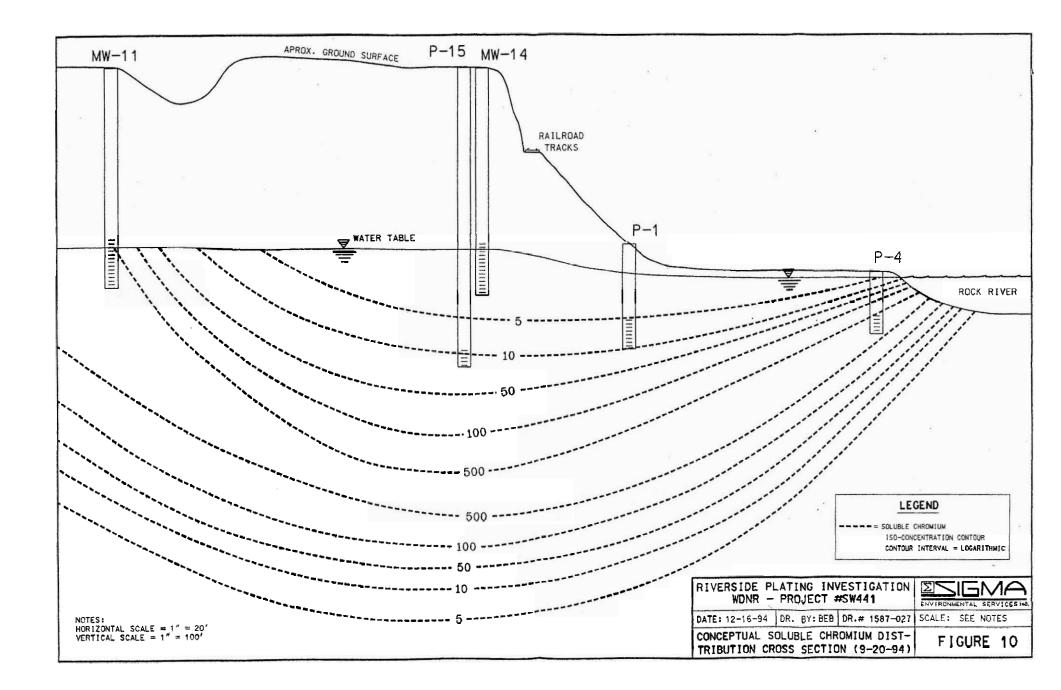

SOIL: Latest horizontal extent of contamination exceeding generic or SSRCLs, with one contour

Geologic cross-sections, if required for SI. (8.5x14' if paper copy)

RP certified statement that legal descriptions are complete and accurate