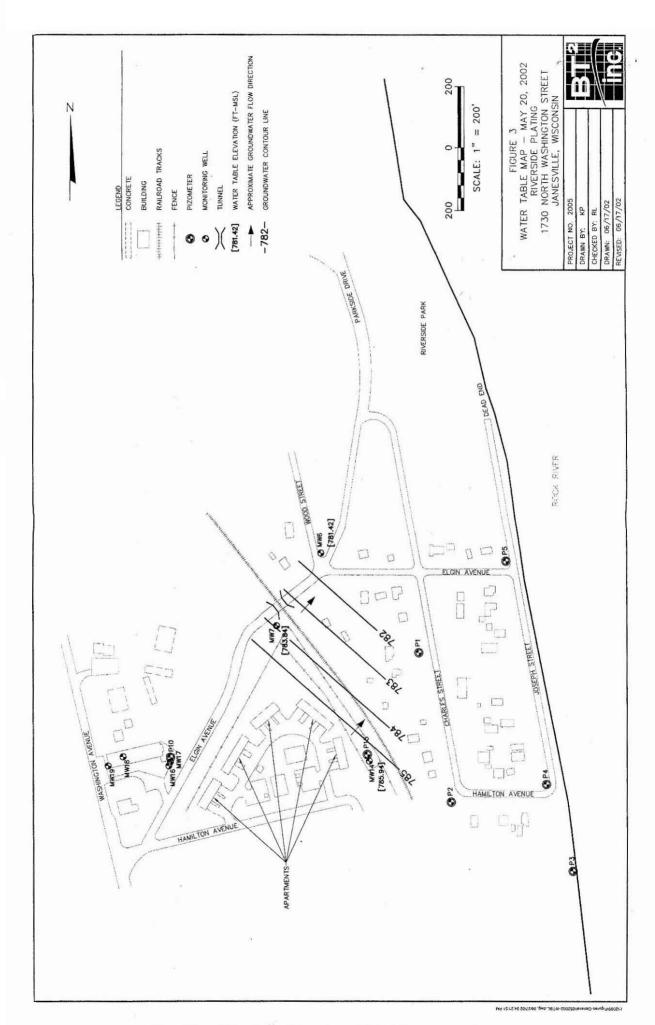

GW: Table of water level elevations, with sampling dates, and free product noted if present

GW: Latest groundwater flow direction/monitoring well location map (should be 2 maps if maximum variation in flow direction is greater than 20 degrees)