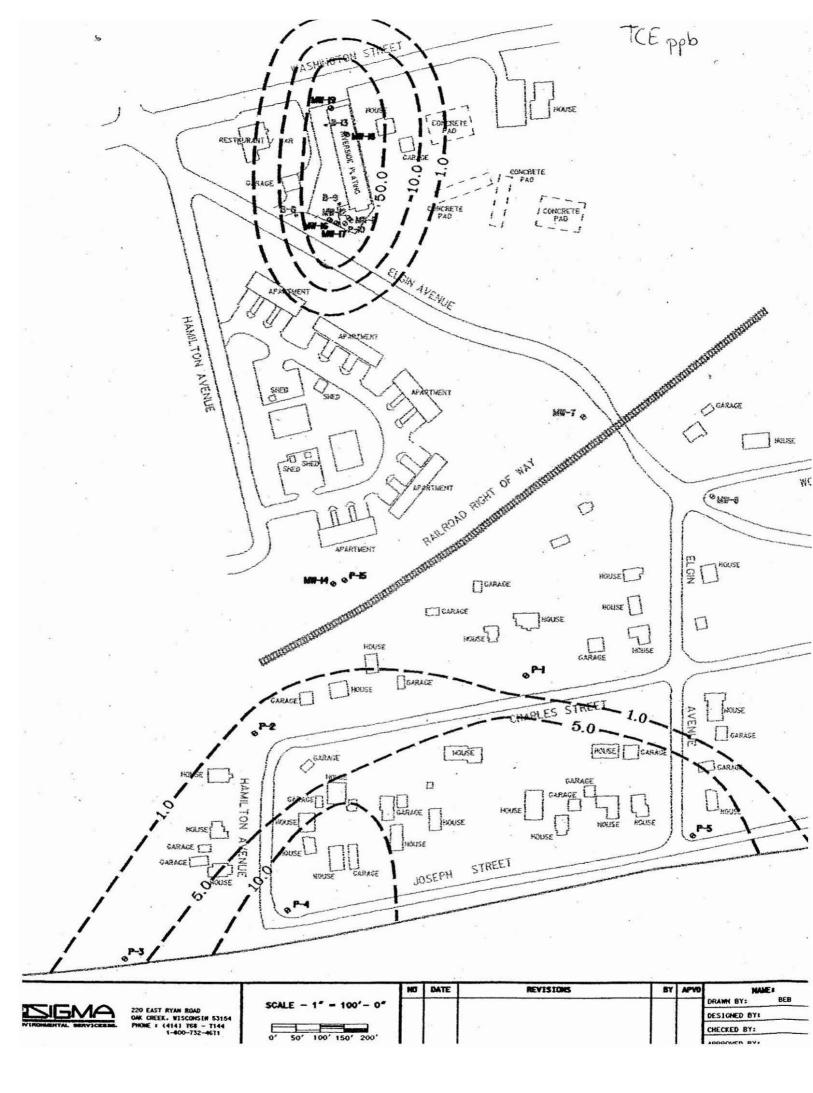

Tables of Latest Groundwater Analytical Results (no shading or cross-hatching)

Tables of Latest Soil Analytical Results (no shading or cross-hatching)

Isoconcentration map(s), if required for site investigation (SI) (8.5x14" if paper copy). The isoconcentration map should have flow direction and extent of groundwater contamination defined. If not available, include the latest extent of contaminant plume map.

SOIL: Latest horizontal extent of contamination exceeding generic or SSRCLs, with one contour

Geologic cross-sections, if required for SI. (8.5x14' if paper copy)

RP certified statement that legal descriptions are complete and accurate