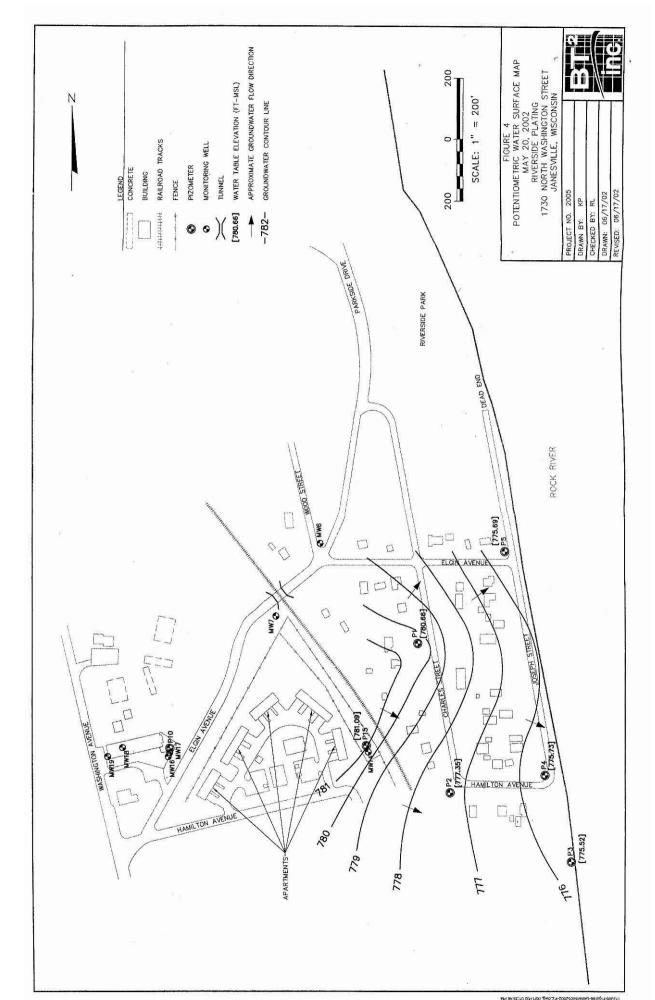

Tables of Latest Groundwater Analytical Results (no shading or cross-hatching)

Tables of Latest Soil Analytical Results (no shading or cross-hatching)

Isoconcentration map(s), if required for site investigation (SI) (8.5x14" if paper copy). The isoconcentration map should have flow direction and extent of groundwater contamination defined. If not available, include the latest extent of contaminant plume map.