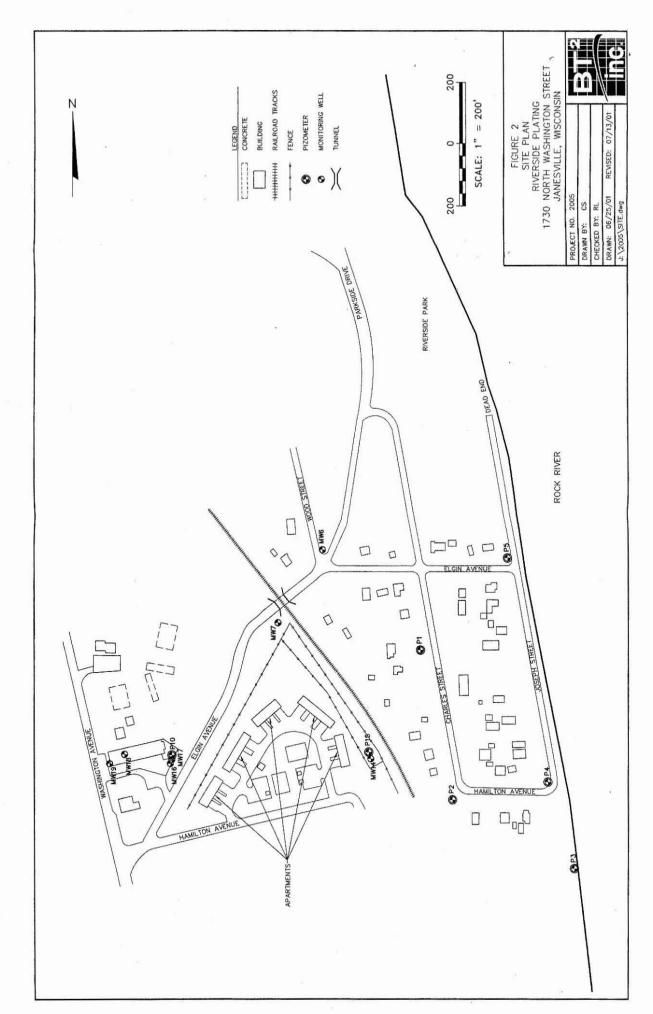

Detailed Site Map(s) for all affected properties, showing buildings, roads, property boundaries, contaminant sources, utility lines, monitoring wells and potable wells (8 5x14", if paper copy) This map shall also show the location of all contaminated public streets, highway and railroad rights of-way in relation to the source property and in relation to the boundaries of groundwater contamination exceeding ch. NR 140 ESs and soil contamination exceeding ch. NR 720 generic or SSRCLs.