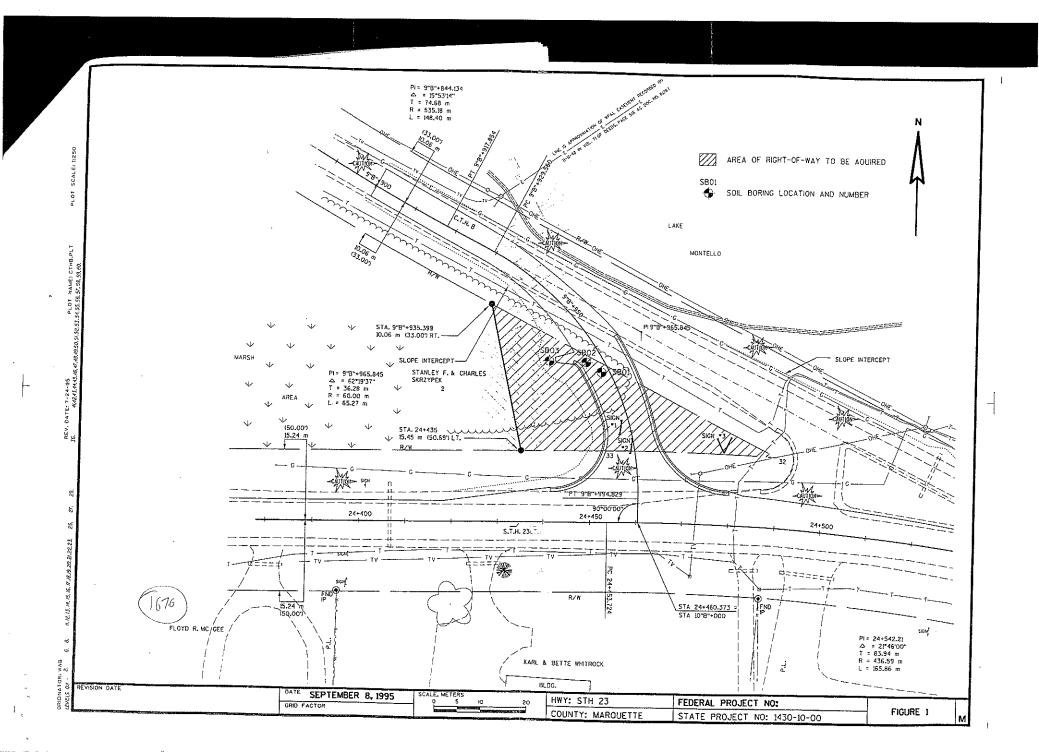

A parcel of land located in the Southwest Quarter of the Northwest Quarter (SW $\frac{1}{4}$ -NW $\frac{1}{4}$ ) of Section 8, Township 15 North, Range 10 East, City of Montello, Marquette County, Wisconsin, described as follows:

Beginning at a point on the quarter line of said Section 8 which is S 89050' E, 520.22 feet from the West one-quarter corner thereof; thence N 01041' E, 352.60 feet to the center of C.T.H. "B"; thence Southeasterly along the center of C.T.H. "B" to said quarter line; thence West along said quarter

DOCUMENT NUMBER 287134 Marquette County Bette L. Krueser Resister of Deeds Recorded on 05/19/2011 at 01:50 PM

Recording Area

Name and Return Address Diana Campbell Marquette County Treasurer PO Box 186 Montello, WI 53949

5100151007470

Parcel Identification Number (PIN)

line to the point of beginning, and EXCEPTING THEREFROM the right of way of County Highway "B" and right of way of State Trunk Highway 23, Town of Montello, Marquette County, Wisconsin.

COURTHOUSE MONTELLO WI 53949

TITLE HOLDERS OF RECORD: STANLEY F. SKRZYPEK AND CHARLES SKRZYPEK, FATHER AND SON, NOT IN TENANCY IN COMMON, BUT IN JOINT TENANCY

DESCRIPTION OF LAND: A PARCEL OF LAND LOCATED IN THE SOUTHWEST QUARTER OF THE NORTHWEST QUARTER (SW4-NW4) OF SECTION 8, TOWNSHIP 15 NORTH, RANGE 10 EAST, CITY OF MONTELLO, MARQUETTE COUNTY, WISCONSIN, DESCRIBED AS FOLLOWS:

BEGINNING AT A POINT ON THE QUARTER LINE OF SAID SECTION 8 WHICH IS S 89°50' E, 520.22 FEET FROM THE WEST ONE-QUARTER CORNER THEREOF; THENCE N 01°41' E, 352.60 FEET TO THE CENTER OF C.T.H. "B"; THENCE SOUTHEASTERLY ALONG THE CENTER OF C.T.H. "B" TO SAID QUARTER LINE; THENCE WEST ALONG SAID QUARTER LINE TO THE POINT OF BEGINNING, AND EXCEPTING THEREFROM THE RIGHT OF WAY OF COUNTY HIGHWAY "B" AND RIGHT OF WAY OF STATE TRUNK HIGHWAY 23, TOWN OF MONTELLO, MARQUETTE COUNTY, WISCONSIN.