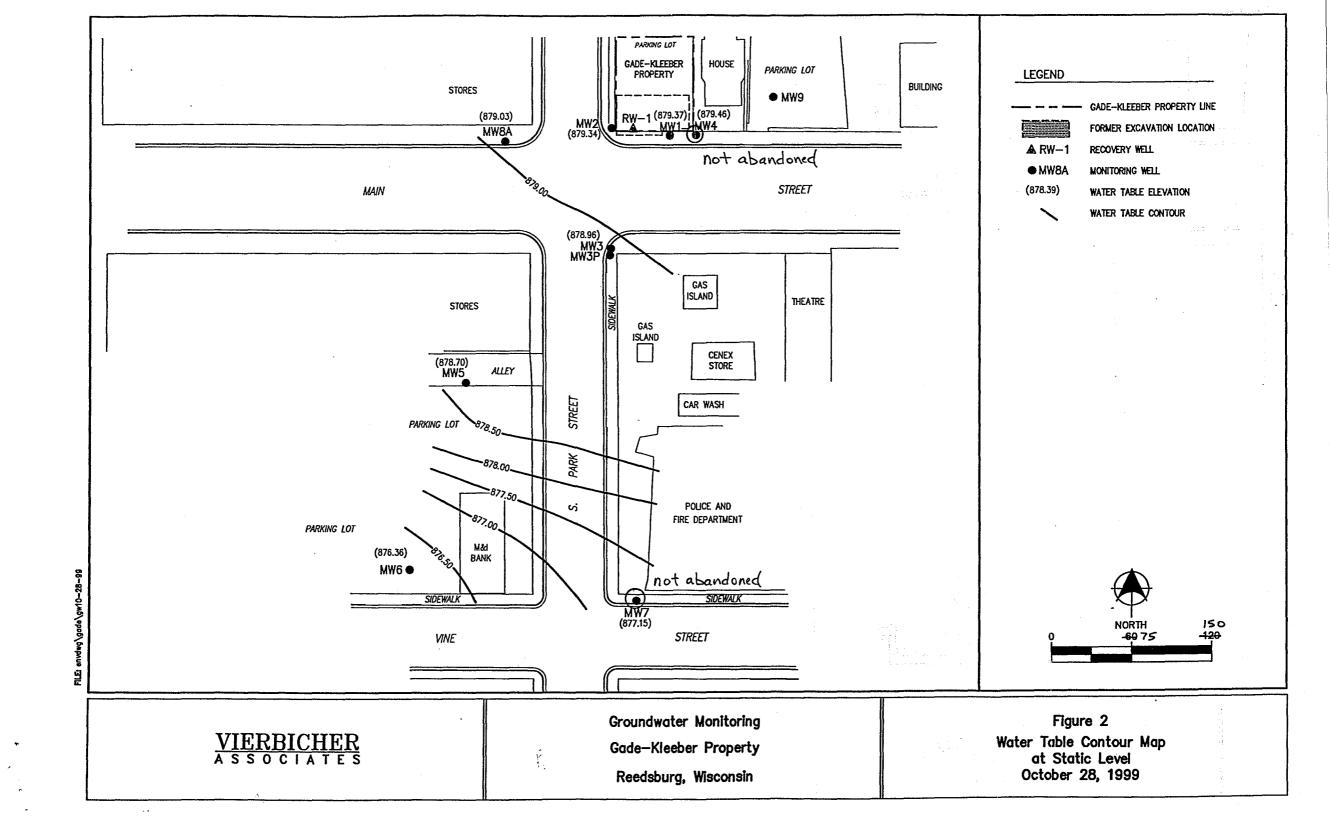

E: Well Abandonment Notification

Gade-Kleeber Motors, 305 Main St., Reedsburg

Commerce #: 53959-1941-05-A BRRTS #: 03-57-001062

Dear Mr. Swimm:

On July 19, 2002, nine monitoring wells were abandoned with 3/8" chipped bentonite. The bentonite was brought up to the top of each well casing. Concrete was placed above the well casing and brought to the surface to provide an adequate surface seal. I have enclosed copies of the well abandonment forms for the following wells: MW-1, MW-2, MW-3, MW-3P, MW-5, MW-6, MW-8A, MW-9, and RW-1. I have also enclosed a map showing the locations of the abandoned wells.

Monitoring wells, MW-4 and MW-7, were not abandoned. These two wells may be of use to groundwater monitoring efforts at the nearby Reedsburg Cleaners site (BRRTS# 03-57-002801 & 02-57-001682). We are requesting to transfer abandonment liability of MW-4 and MW-7 to Reedsburg Cleaners. Vierbicher Associates is currently the consultant working on the environmental cleanup at Reedsburg Cleaners.