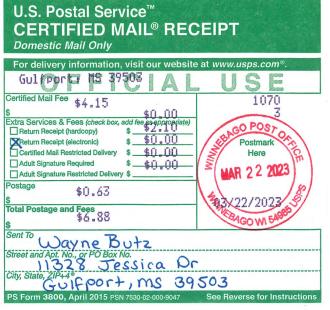

March 22, 2023

WAYNE BUTZ 11328 JESSICA DRIVE GULFPORT, MS 39503

DOUBLE KNICKEL ENTERPRISES LLC STACY KNICKELBEIN 440 S PARK ST REEDSBURG WI 53959

## - CERTIFIED MAIL -

Subject: Notice of Intent to Incur Expenses

Reedsburg Cleaners, 349 East Main Street, Reedsburg, Wisconsin

BRRTS #: 02-57-001682

Dear Mr. Butz and Ms. Knickelbein:

On November 15, 1995, the Department of Natural Resources ("department") sent a letter directing Mr. Wayne Butz as causer of the chlorinated solvent contamination to take appropriate response actions at the above-referenced property under Wis. Stats. ch. 292 and Wis. Admin. Code chs. NR 700-799. On March 2, 2023, the department sent a letter to Ms. Stacy Knickelbein of Double Knickel Enterprises LLC informing her of Double Knickel Enterprises LLC's responsibility for the contamination as owner of the property under Wis. Stats. ch. 292 and Wis. Admin. Code chs. NR 700-799 and clarifying that at this time, the department is not requesting any action by Double Knickel Enterprises LLC as the department continues to work with Mr. Butz, causer of the contamination.

Mr. Wayne Butz Double Knickel Enterprises LLC Notice of Intent to Incur Expenses BRRTS # 02-57-001682 March 22, 2023

Please be aware that Mr. Butz and/or Double Knickel Enterprises LLC could be held responsible for reimbursing the department for the expenses incurred to do the work described in this letter and that the department may file a lien against the above-described property to recover the incurred expenses.