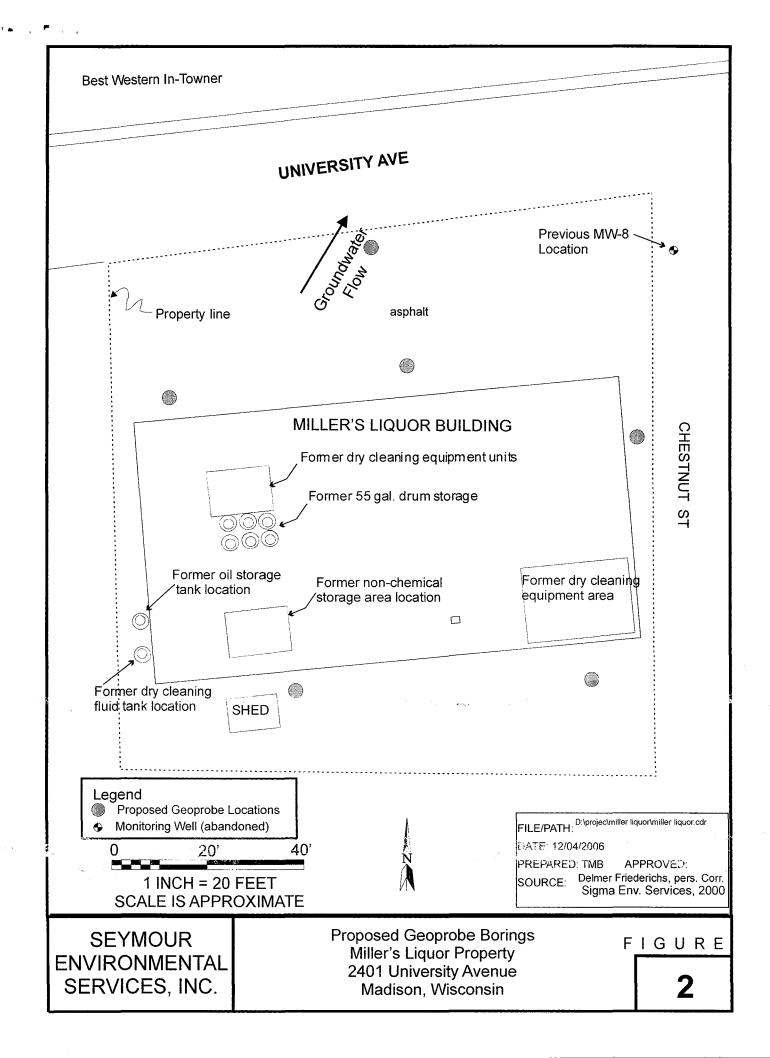

### BACKGROUND

The Miller's Liquor property is located at the corner of University Avenue and Chestnut Street in Madison, Wisconsin (Figure 1). The site layout is shown on Figure 2.

A review of WDNR files for an adjacent property investigation (Sigma Environmental Services, Inc. 2002) provided the following information on site background and conditions:

- The Miller's Liquor property was formerly inhabited by dry cleaning operations between the 1950s and the 1970s.
- Tetrachloroethylene (PCE) and other dry-cleaning related chlorinated solvents have been detected in groundwater from monitoring wells situated downgradient from the Miller's Liquor site.
- PCE was detected in soil samples collected from the right-of-way of Chestnut Street at 32 ug/kg (10-12 feet bgs) and 27,700 ug/kg (14-16 feet bgs). PCE was detected at 850 ug/L in a monitoring well (MW-8) at the same location, adjacent to the Miller's Liquor Property to the east (Figure 2). MW-8 has since been abandoned.

In November 2006, Seymour contacted an operator of the dry cleaning facilities formerly located at the property. In a phone interview with Robyn Seymour, former site dry cleaner operator, Delmar Friedricks provided information as to the former location of the dry cleaning equipment and materials storage locations. This information has been sketched on the attached site layout figure.

# **PROPOSED INVESTIGATION**

The objective of this investigation is to establish whether the source of the PCE detected previously at the downgradient Former Highland Transitional Care Facility is the former dry cleaning operations at the Miller's Liquor Property. Seymour proposes to perform six GeoProbe borings at the locations shown on Figure 2. The proposed locations are selected to surround the building to the extent possible based on access and utilities. The borings will be advanced to a depth of approximately 20 feet bgs. The borings will be sampled continuously and logged by a geologist. The cores will be screened with an organic vapor monitor and a minimum of one sample per boring will be collected and submitted for laboratory analysis. Seymour will collect groundwater grab samples from each boring.