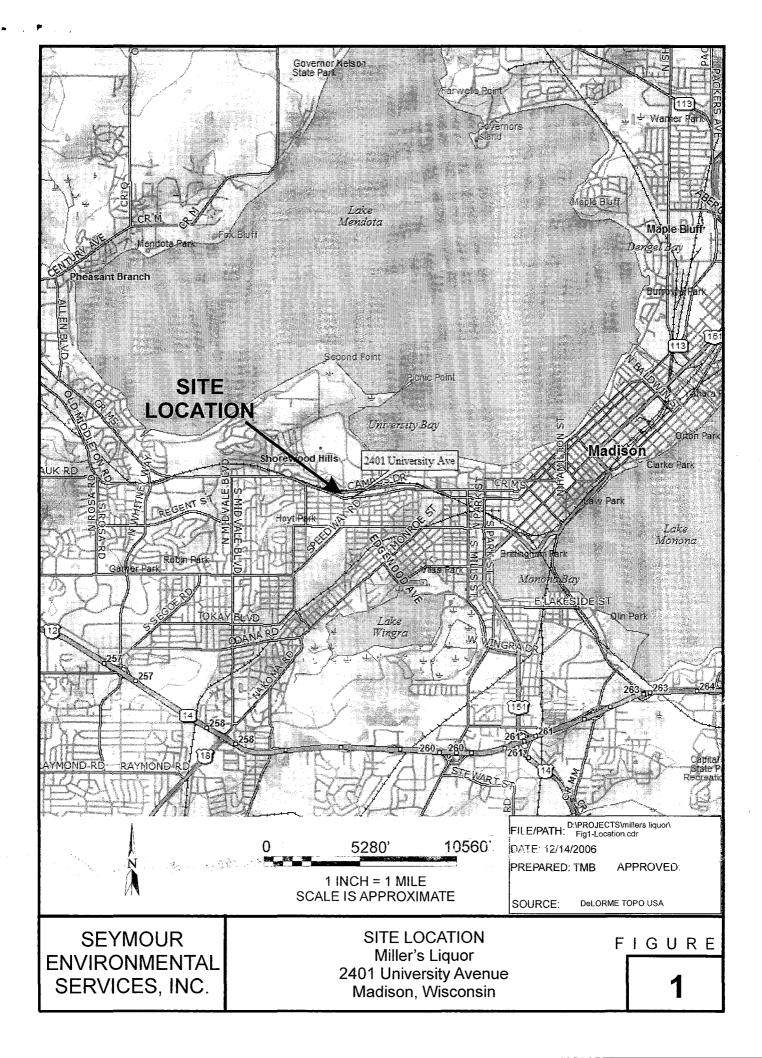

### BACKGROUND

The Miller's Liquor property is located at the corner of University Avenue and Chestnut Street in Madison, Wisconsin (Figure 1). The site layout is shown on Figure 2.

A review of WDNR files for an adjacent property investigation (Sigma Environmental Services, Inc. 2002) provided the following information on site background and conditions: