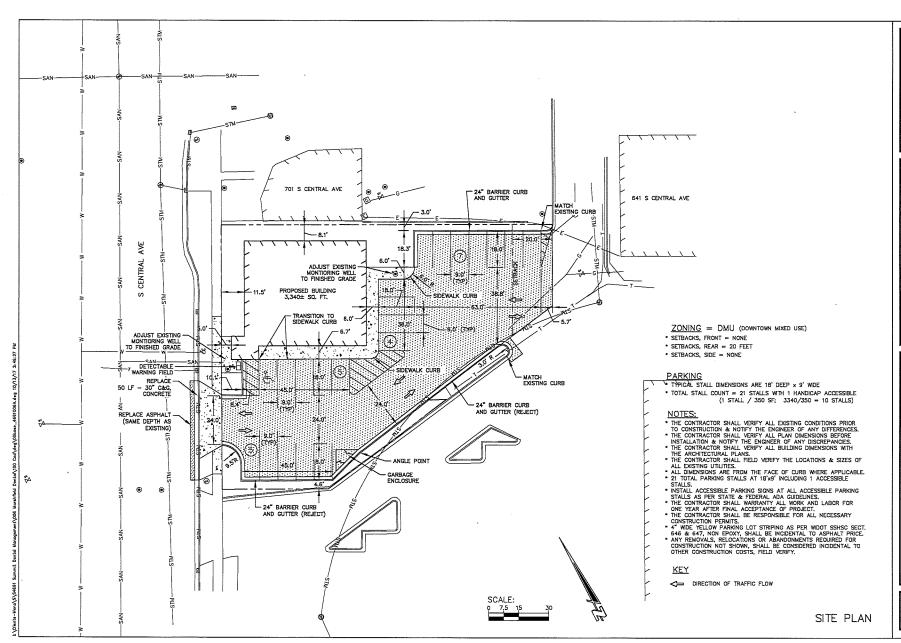

The Department of Natural Resources (department) was notified August 1, 2018, that a monitoring well installed for investigating groundwater contamination at 701 South Central Avenue, Marshfield had been lost due to construction activity at your property. The department and representatives of the 701 South Central Avenue site were told that the two monitoring wells impacted by the construction at 735 South Central Avenue would be preserved. Based on a July 19, 2018 site visit, one of the two wells has been covered with concrete along the east side of your building. The remaining monitoring well appears to have been preserved within what I presume to be the new building's entrance. I have attached the construction plan the department received from Cedar Corporation showing the location of the monitoring wells that were to be adjusted during construction for your reference.

DRAWING FILE SEDDOO

esphers carbitats planes: endormostal applicats lard sureges carbitate arbitats citator despres 604 Mary Ave. Versionis, N. 54 715-235-6051 FAX 715-235-27 1 5 E 1446 Belevus St. Sulte DOZ Over Boy, M. St. 920-481-9031 FAX 930-491-9

2120 Wellan Corner Suits 112 Woden, W B3718 526-219-5046 7.11 509-219-522 7 Mintel Workston A Codebury W \$3012 242-254-256 71x 262-375-268

Ced

T DENTAL MANAGEMENT MARSHFIELD DENTAL S. CENTRAL AVE, MARSHFIELD, WI SITE PLAN SUMMIT Ś 735

> SHEET NO. C102