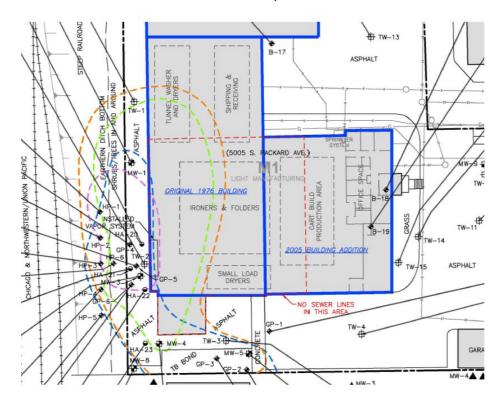

Table A.1 – This table must note that SB-11 and SB-12 are located in the same locations as MW-11 and 12 since they are not labeled on the figures.

Tables A.2, A.3 The 'Notes' section needs to be corrected/finished.

Figures B.2.a and B.2.b - Soil samples collected from boring locations TW-6, 9 through 13, and 17 had lead concentrations greater than an RCL. The location of lead contaminated soil must be identified on soil contamination figures.

Attachment D - Cover or Barrier Maintenance Plan

- As was noted in an earlier email from the DNR, the floors within the portions of the main building that were constructed in 1976 and 2005 will be required to be maintained as part of the cap due to the uncertainty of limits of soil contamination under the building. The requirement to maintain a barrier must be applied to the entire extent of these additions

(the 'Engineered Barrier Protection of Groundwater RCLs' depicted on Figure 1 of the Plan must be extended north and eastward).

- Representative photos of all surfaces that make up the cap must be provided as part of attachment D.3. Photos are provided to document the condition of the barrier at the time of closure and are used to judge whether the cap changed or deteriorated during annual inspections conducted by the facility and during occasional inspections conducted by the DNR. The photos provided are not current, do not provide a good representation of the cap (no pictures south of building, etc.), and are too small to make out details. New photos must be provided.