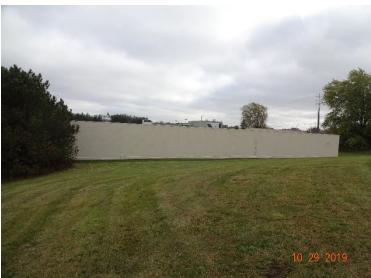

#### SITE PHOTOGRAPHS

FOX RUN SHOPPING CENTER WAUKESHA, WISCONSIN

16. Minor staining on concrete pad for transformer on north side of former Denny's Restaurant building.

17. East elevation of former Fox Run Strip Mall building (2306 – 2350 West St. Paul Avenue).

#### SITE PHOTOGRAPHS

Fox Run Shopping Center Waukesha, Wisconsin

34. Eaton facility adjoining the subject property to the north at 2300 Badger Drive.

35. North elevation of the Fox Run Strip Mall building viewed from the west.

36. North elevation of the Fox Run Strip Mall building viewed from the east.