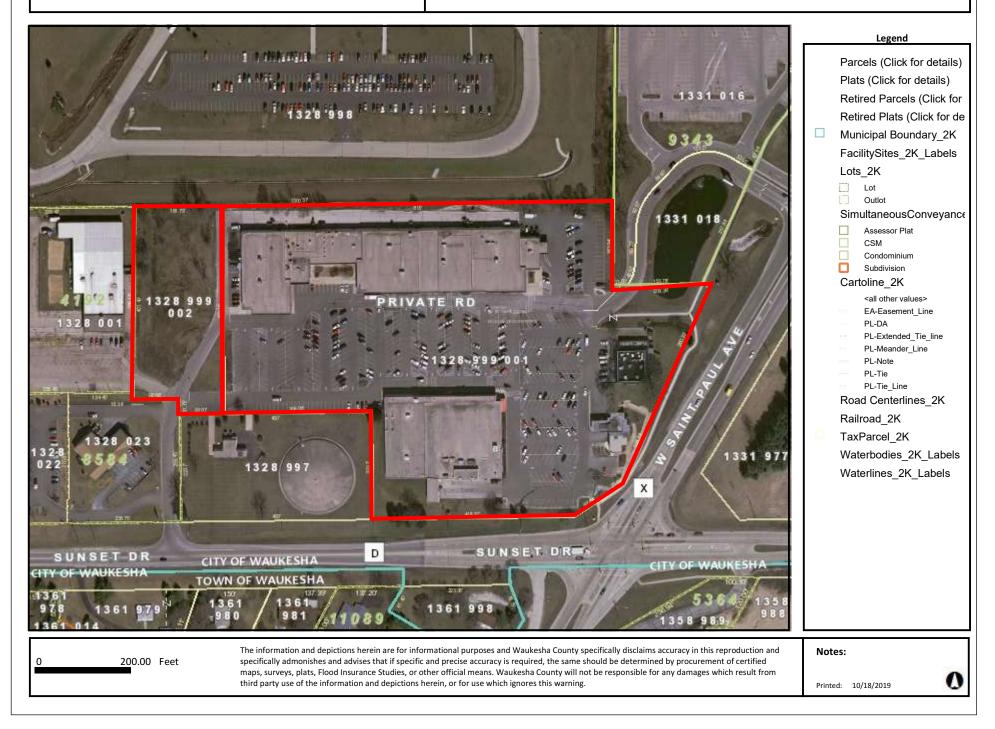

#### **HISTORIC AERIAL PHOTOGRAPHS**

Endpoint reviewed historic aerial photographs of the subject property and surrounding area obtained from the Waukesha County GIS-based Land Information System website. Aerial photographs were reviewed for the following years: 1941, 1950, 1963, 1970, 1980, 1990, 1995, 2000, 2005, 2007, 2008, 2010, 2013, 2015 and 2017.

<u>1941 to 1970</u>: The subject property and general area surrounding the Site is primarily utilized as cultivated fields. A large farmstead with a residence and several outbuildings is located in the southeast corner of the subject property. Between 1950 and 1963, the City of Waukesha municipal well and water storage structure was constructed adjoining the subject property to the southwest.

<u>1980:</u> The structures associated with the farmstead previously observed on the subject property have been removed and replaced with three (3) structures consisting of the strip mall along the north portion of the Site, the Sentry store in the southwest corner of the Site and the former Denny's restaurant in the eastern portion of the Site, with the majority of the remaining area paved for use as parking around the buildings. Ground disturbance is noted on the west portion of the Site, as well as the adjoining properties to the north, west and southwest.

<u>1990:</u> The Sentry structure has been expanded with an addition to the west of the original structure, and the Chase Bank branch building has been constructed on the east side of the Site. The Foxx View Lanes structure on the adjoining property to the west has been constructed.

<u>1995</u>: The conditions on the subject property appear relatively unchanged. The first indication of development on the Eaton manufacturing property adjoining the subject property to the north is observed.

<u>2000 to 2017</u>: Conditions on the subject property appear relatively unchanged and consistent with their current configuration. Between 1995 and 2000, the Midwest Accounting structure has been developed on the adjoining property to the southwest of the subject property. Otherwise, conditions on the adjoining properties appear relatively unchanged and consistent with the current conditions.

Copies of the historic aerial photographs are attached in Appendix A.