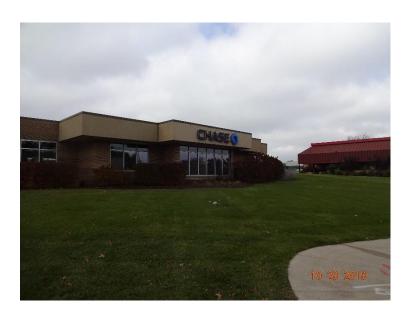

## **APPENDIX C**

PHOTOS FROM PHASE I ESA

1. East elevation of Chase Bank Branch at 2302 West St. Paul Avenue.

2. View to the south from the southeast corner of the subject property.

3. View to the east from the southeast corner of the subject property.

4. View to the northwest onto the subject property from the southeast corner.

5. View to the west along Sunset Drive from the southeast corner of the subject property.

6. South elevation of the Chase Bank Branch at 2302 West St. Paul Avenue.

#### SITE PHOTOGRAPHS

Fox Run Shopping Center Waukesha, Wisconsin

7. East elevation of the Sentry Food Store at 2304 West St. Paul Avenue.

8. West elevation of the former Denny's Restaurant building at 2300 West St. Paul Avenue.

9. Pad-mounted transformer on the north side of the Chase Bank Branch at 2302 West St. Paul Avenue.