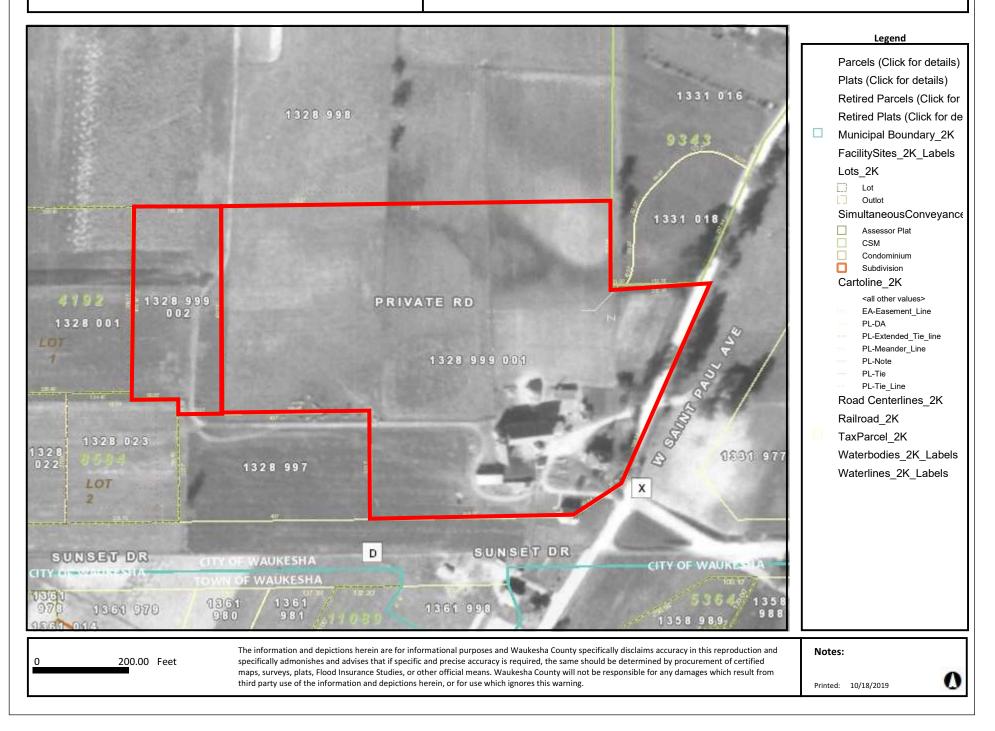

#### **HISTORIC AERIAL PHOTOGRAPHS**

Endpoint reviewed historic aerial photographs of the subject property and surrounding area obtained from the Waukesha County GIS-based Land Information System website. Aerial photographs were reviewed for the following years: 1941, 1950, 1963, 1970, 1980, 1990, 1995, 2000, 2005, 2007, 2008, 2010, 2013, 2015 and 2017.

<u>1941 to 1970</u>: The subject property and general area surrounding the Site is primarily utilized as cultivated fields. A large farmstead with a residence and several outbuildings is located in the southeast corner of the subject property. Between 1950 and 1963, the City of Waukesha municipal well and water storage structure was constructed adjoining the subject property to the southwest.

<u>1980:</u> The structures associated with the farmstead previously observed on the subject property have been removed and replaced with three (3) structures consisting of the strip mall along the north portion of the Site, the Sentry store in the southwest corner of the Site and the former Denny's restaurant in the eastern portion of the Site, with the majority of the remaining area paved for use as parking around the buildings. Ground disturbance is noted on the west portion of the Site, as well as the adjoining properties to the north, west and southwest.

Copies of the historic aerial photographs are attached in Appendix A.