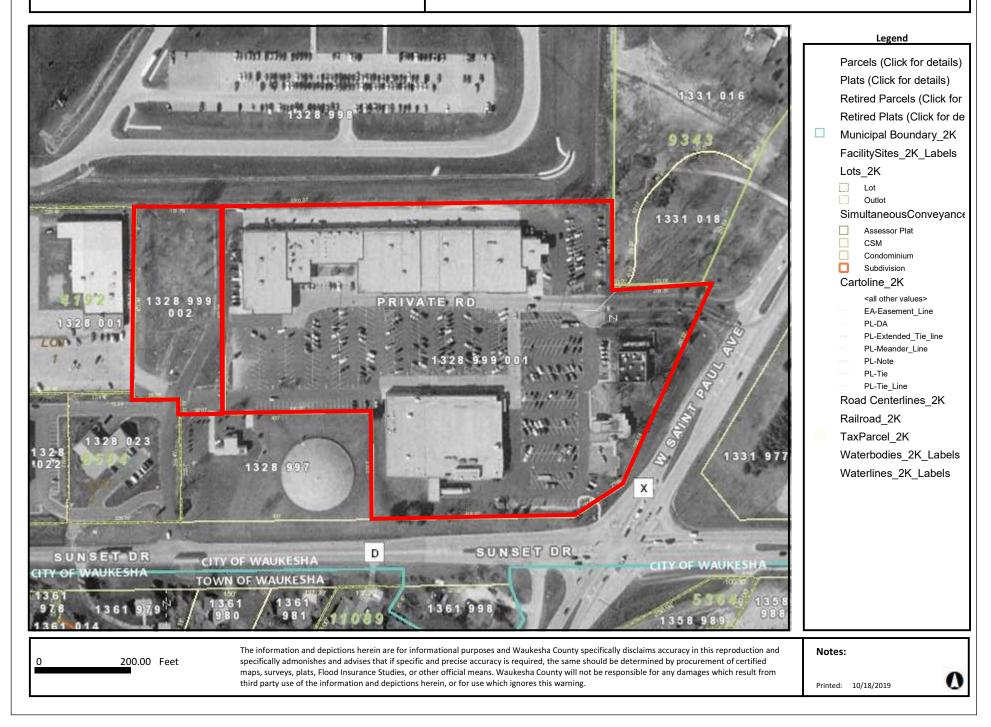

#### **HISTORIC AERIAL PHOTOGRAPHS**

Endpoint reviewed historic aerial photographs of the subject property and surrounding area obtained from the Waukesha County GIS-based Land Information System website. Aerial photographs were reviewed for the following years: 1941, 1950, 1963, 1970, 1980, 1990, 1995, 2000, 2005, 2007, 2008, 2010, 2013, 2015 and 2017.

<u>2000 to 2017</u>: Conditions on the subject property appear relatively unchanged and consistent with their current configuration. Between 1995 and 2000, the Midwest Accounting structure has been developed on the adjoining property to the southwest of the subject property. Otherwise, conditions on the adjoining properties appear relatively unchanged and consistent with the current conditions.

Copies of the historic aerial photographs are attached in Appendix A.