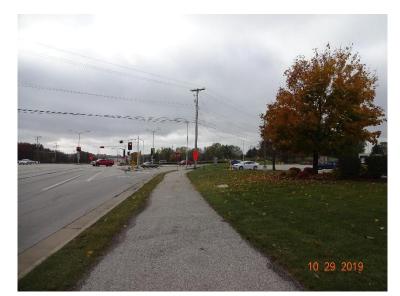

## **APPENDIX C**

PHOTOS FROM PHASE I ESA

1. East elevation of Chase Bank Branch at 2302 West St. Paul Avenue.

2. View to the south from the southeast corner of the subject property.

3. View to the east from the southeast corner of the subject property.

4. View to the northwest onto the subject property from the southeast corner.

5. View to the west along Sunset Drive from the southeast corner of the subject property.

6. South elevation of the Chase Bank Branch at 2302 West St. Paul Avenue.