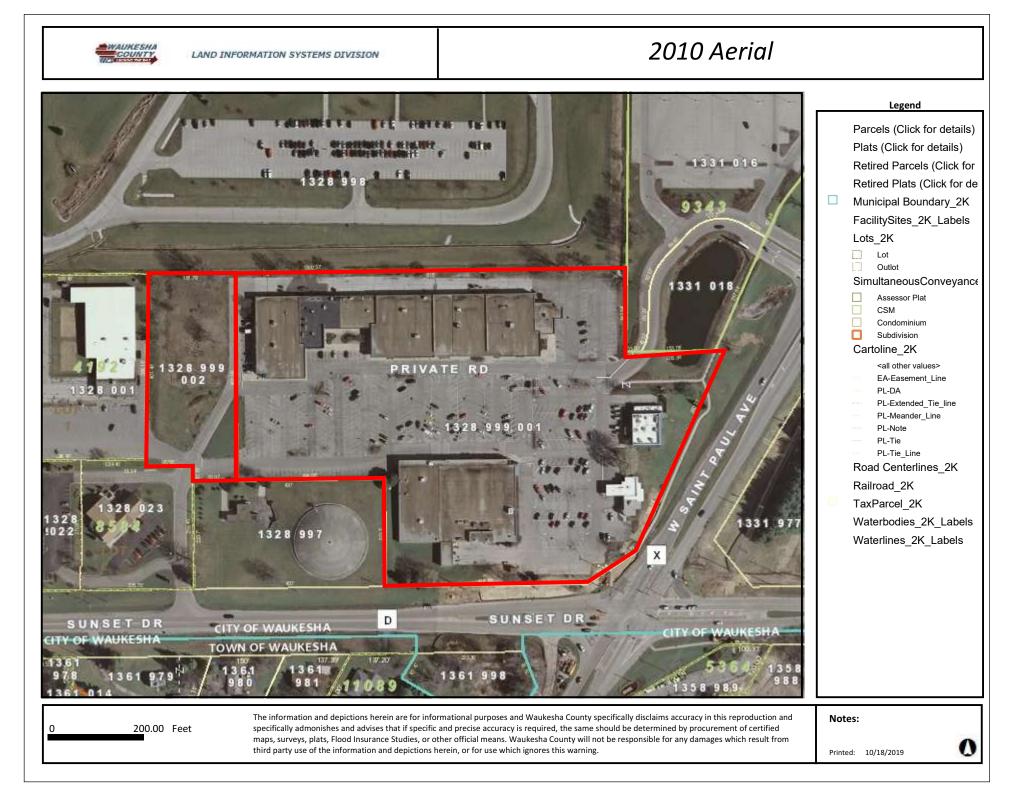

#### **HISTORIC AERIAL PHOTOGRAPHS**

Endpoint reviewed historic aerial photographs of the subject property and surrounding area obtained from the Waukesha County GIS-based Land Information System website. Aerial photographs were reviewed for the following years: 1941, 1950, 1963, 1970, 1980, 1990, 1995, 2000, 2005, 2007, 2008, 2010, 2013, 2015 and 2017.

<u>1990:</u> The Sentry structure has been expanded with an addition to the west of the original structure, and the Chase Bank branch building has been constructed on the east side of the Site. The Foxx View Lanes structure on the adjoining property to the west has been constructed.

<u>1995</u>: The conditions on the subject property appear relatively unchanged. The first indication of development on the Eaton manufacturing property adjoining the subject property to the north is observed.

<u>2000 to 2017</u>: Conditions on the subject property appear relatively unchanged and consistent with their current configuration. Between 1995 and 2000, the Midwest Accounting structure has been developed on the adjoining property to the southwest of the subject property. Otherwise, conditions on the adjoining properties appear relatively unchanged and consistent with the current conditions.

Copies of the historic aerial photographs are attached in Appendix A.