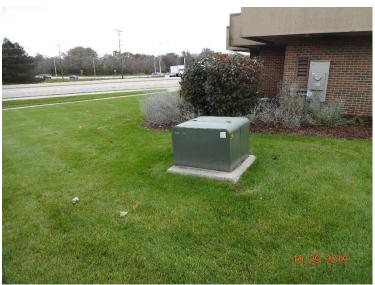

9. Pad-mounted transformer on the north side of the Chase Bank Branch at 2302 West St. Paul Avenue.

15. Pad-mounted transformer on the north side of the former Denny's Restaurant building at 2300 West St. Paul Avenue.