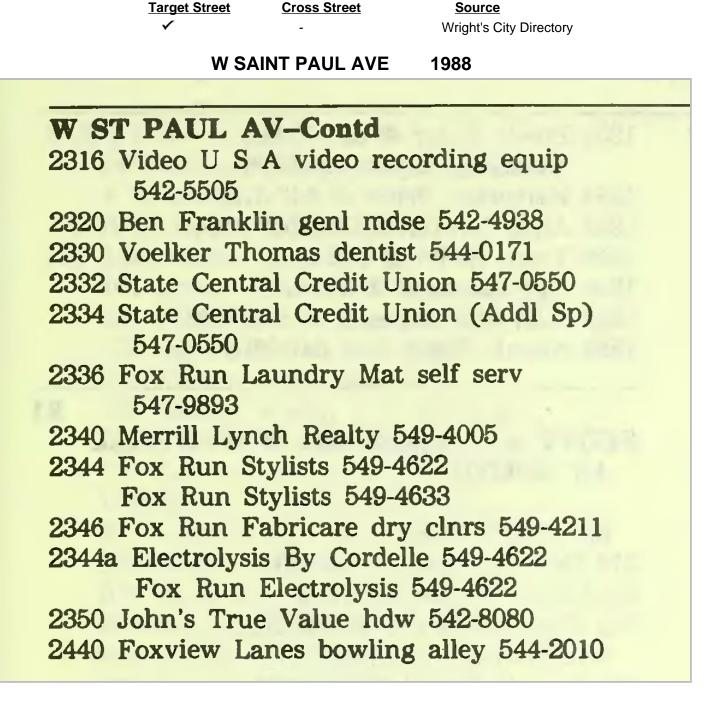

Cross Street

Source Wright's City Directory

W SAINT PAUL AVE 1983 industries inc) gas eng mirs 047-0011 MORELAND AV INTERSECTS 1300 Mundt Mark © 542-0095 1304 Zindler Gordon C © 547-6613 1308 Manteau Lester E © 544-5498 11 1800 Vacant 1809 Kickapoo Oil Co 547-1450 Kountry Stores sausage and cheese 547-1450 2300 Fox Run Shopping Center Jo Jos Restaurant 547-4243 2302 Under Constn 2304 Sentry Foods gro 542-9155 2306 First State Savings And Loan 544-0880 2308 Jay's Wine & Liquor ret 542-8850 2312 Sentry Drugs 544-5800 2316 Venus De Milo Figure Salon 544-5219 2320 V & S Variety Store genl mdse 549-4141 2330 Voelker Thomas dentist 544-0171 Norwich Susan dentist 544-0171 2332 State Central Credit Union 547-0550 2334 Thorp Finance Corp loans 544-1144 2336 Fox Run Laundry Mat self serv 2340 Merrill Lynch Realty 549-4005 2344a Gentlemen's Preference Hairstyling 549-4622 2344b Ladies' Preference Hairstyling 549-4633 2346 Fox Run One Hour Fabricare (Div Bask Inc) dry clnrs 549-4211 2350 John's True Value hdw 542-8080