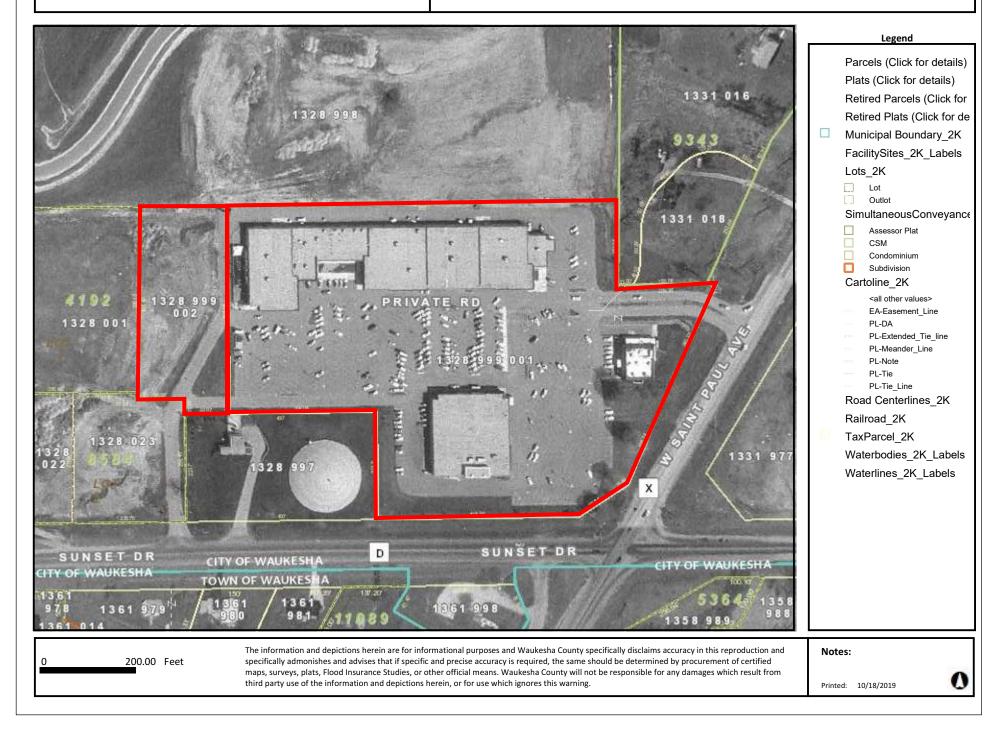

#### **HISTORIC AERIAL PHOTOGRAPHS**

Endpoint reviewed historic aerial photographs of the subject property and surrounding area obtained from the Waukesha County GIS-based Land Information System website. Aerial photographs were reviewed for the following years: 1941, 1950, 1963, 1970, 1980, 1990, 1995, 2000, 2005, 2007, 2008, 2010, 2013, 2015 and 2017.

<u>1990:</u> The Sentry structure has been expanded with an addition to the west of the original structure, and the Chase Bank branch building has been constructed on the east side of the Site. The Foxx View Lanes structure on the adjoining property to the west has been constructed.

Copies of the historic aerial photographs are attached in Appendix A.