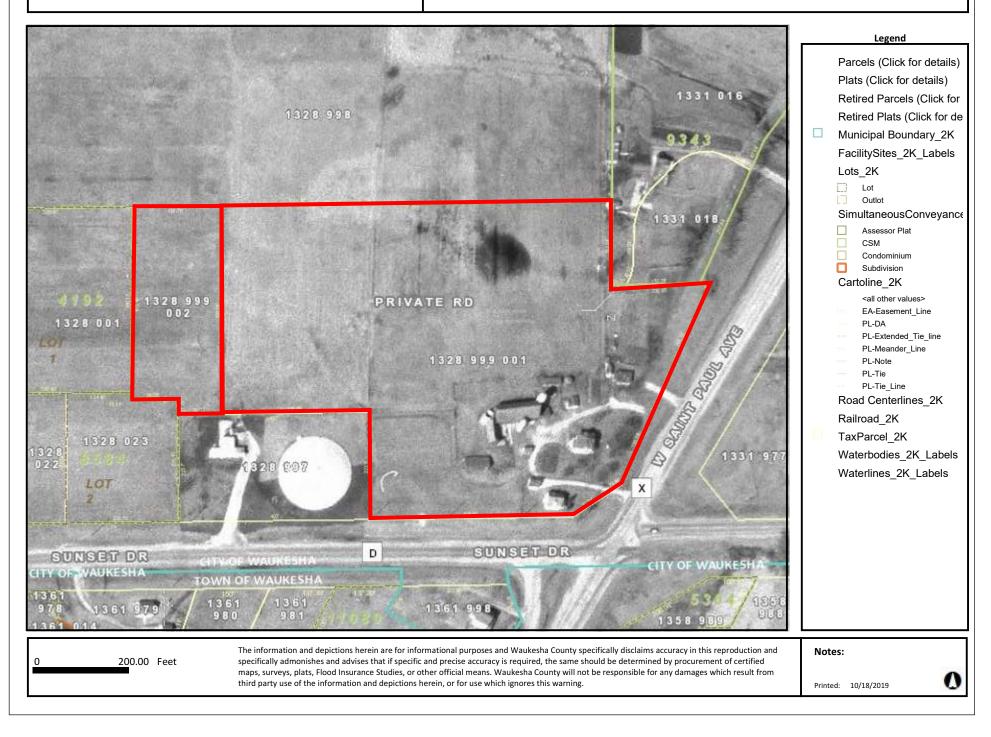

#### **HISTORIC AERIAL PHOTOGRAPHS**

Endpoint reviewed historic aerial photographs of the subject property and surrounding area obtained from the Waukesha County GIS-based Land Information System website. Aerial photographs were reviewed for the following years: 1941, 1950, 1963, 1970, 1980, 1990, 1995, 2000, 2005, 2007, 2008, 2010, 2013, 2015 and 2017.

<u>2000 to 2017</u>: Conditions on the subject property appear relatively unchanged and consistent with their current configuration. Between 1995 and 2000, the Midwest Accounting structure has been developed on the adjoining property to the southwest of the subject property. Otherwise, conditions on the adjoining properties appear relatively unchanged and consistent with the current conditions.

Copies of the historic aerial photographs are attached in Appendix A.