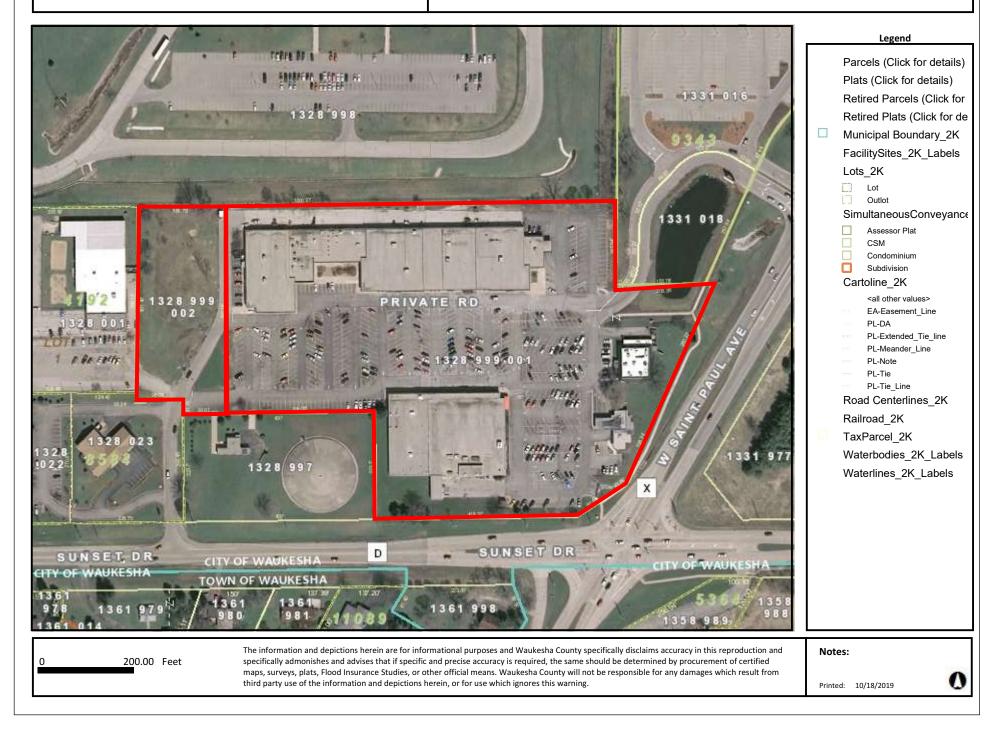

#### **HISTORIC AERIAL PHOTOGRAPHS**

Endpoint reviewed historic aerial photographs of the subject property and surrounding area obtained from the Waukesha County GIS-based Land Information System website. Aerial photographs were reviewed for the following years: 1941, 1950, 1963, 1970, 1980, 1990, 1995, 2000, 2005, 2007, 2008, 2010, 2013, 2015 and 2017.

<u>2000 to 2017</u>: Conditions on the subject property appear relatively unchanged and consistent with their current configuration. Between 1995 and 2000, the Midwest Accounting structure has been developed on the adjoining property to the southwest of the subject property. Otherwise, conditions on the adjoining properties appear relatively unchanged and consistent with the current conditions.

Copies of the historic aerial photographs are attached in Appendix A.