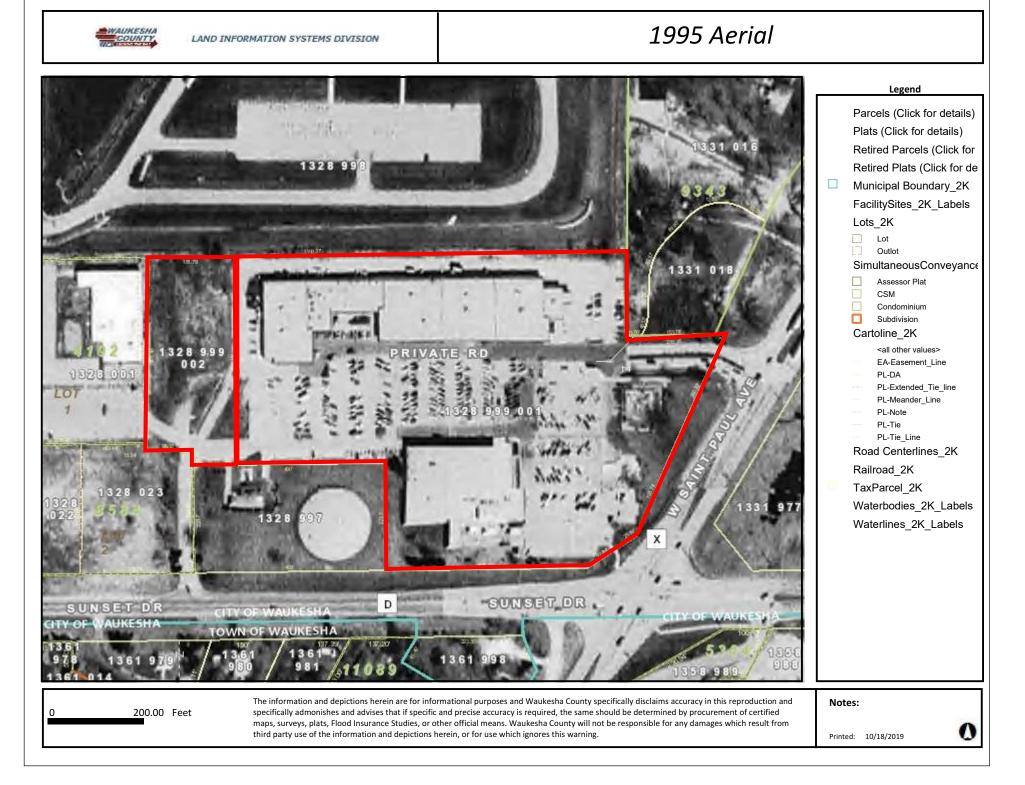

#### **HISTORIC AERIAL PHOTOGRAPHS**

Endpoint reviewed historic aerial photographs of the subject property and surrounding area obtained from the Waukesha County GIS-based Land Information System website. Aerial photographs were reviewed for the following years: 1941, 1950, 1963, 1970, 1980, 1990, 1995, 2000, 2005, 2007, 2008, 2010, 2013, 2015 and 2017.

<u>1995</u>: The conditions on the subject property appear relatively unchanged. The first indication of development on the Eaton manufacturing property adjoining the subject property to the north is observed.

Copies of the historic aerial photographs are attached in Appendix A.