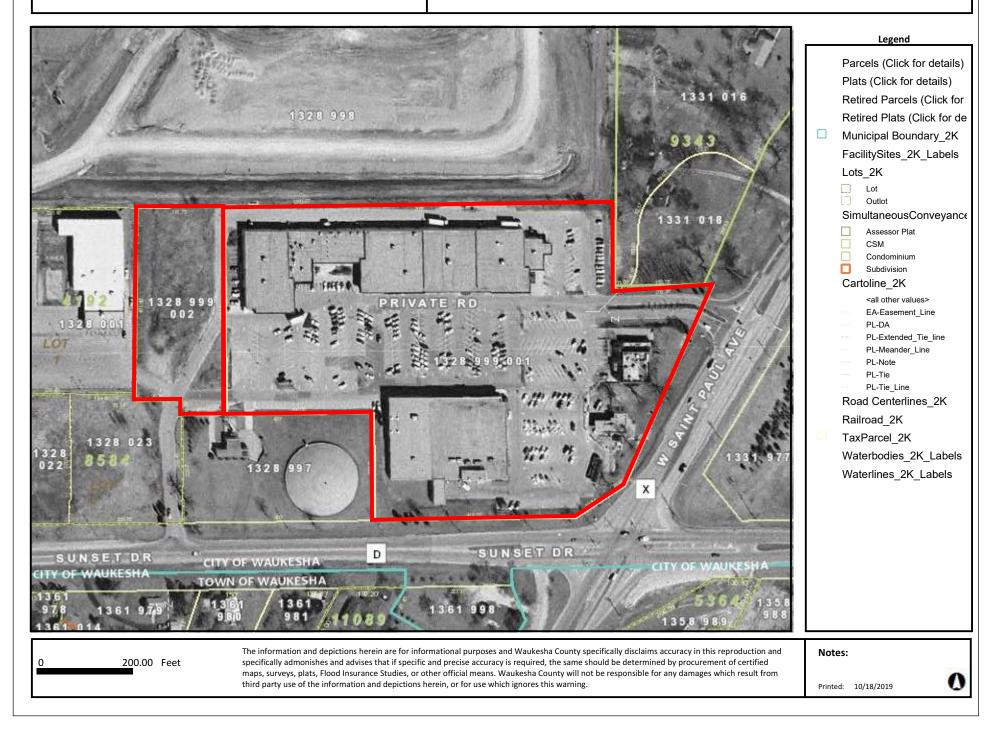

#### **HISTORIC AERIAL PHOTOGRAPHS**

Endpoint reviewed historic aerial photographs of the subject property and surrounding area obtained from the Waukesha County GIS-based Land Information System website. Aerial photographs were reviewed for the following years: 1941, 1950, 1963, 1970, 1980, 1990, 1995, 2000, 2005, 2007, 2008, 2010, 2013, 2015 and 2017.

<u>2000 to 2017</u>: Conditions on the subject property appear relatively unchanged and consistent with their current configuration. Between 1995 and 2000, the Midwest Accounting structure has been developed on the adjoining property to the southwest of the subject property. Otherwise, conditions on the adjoining properties appear relatively unchanged and consistent with the current conditions.

Copies of the historic aerial photographs are attached in Appendix A.