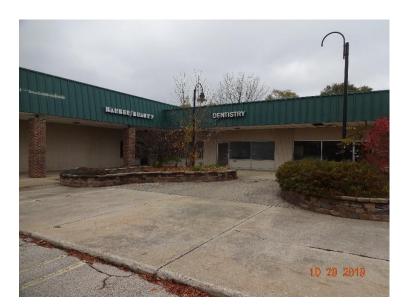

#### SITE PHOTOGRAPHS

FOX RUN SHOPPING CENTER WAUKESHA, WISCONSIN

16. Minor staining on concrete pad for transformer on north side of former Denny's Restaurant building.

17. East elevation of former Fox Run Strip Mall building (2306 – 2350 West St. Paul Avenue).

#### SITE PHOTOGRAPHS

Fox Run Shopping Center Waukesha, Wisconsin

31. West elevation of the Fox Run Strip Mall building (2306 – 2350 West St. Paul Avenue).

32. Eaton facility adjoining the subject property to the north at 2300 Badger Drive.