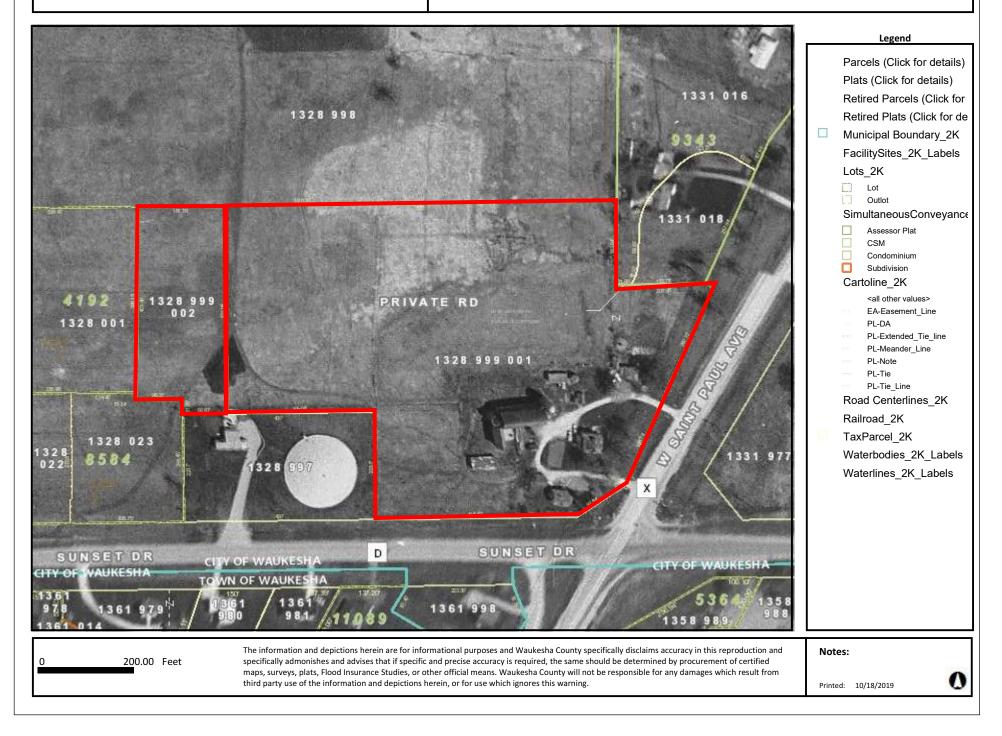

#### **HISTORIC AERIAL PHOTOGRAPHS**

Endpoint reviewed historic aerial photographs of the subject property and surrounding area obtained from the Waukesha County GIS-based Land Information System website. Aerial photographs were reviewed for the following years: 1941, 1950, 1963, 1970, 1980, 1990, 1995, 2000, 2005, 2007, 2008, 2010, 2013, 2015 and 2017.

<u>2000 to 2017</u>: Conditions on the subject property appear relatively unchanged and consistent with their current configuration. Between 1995 and 2000, the Midwest Accounting structure has been developed on the adjoining property to the southwest of the subject property. Otherwise, conditions on the adjoining properties appear relatively unchanged and consistent with the current conditions.

Copies of the historic aerial photographs are attached in Appendix A.