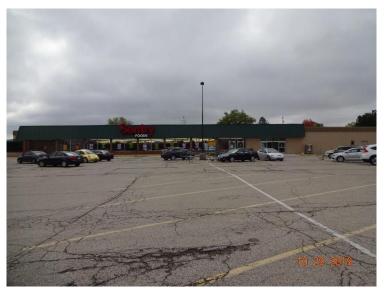

#### SITE PHOTOGRAPHS

FOX RUN SHOPPING CENTER WAUKESHA, WISCONSIN

16. Minor staining on concrete pad for transformer on north side of former Denny's Restaurant building.

17. East elevation of former Fox Run Strip Mall building (2306 – 2350 West St. Paul Avenue).

#### SITE PHOTOGRAPHS

Fox Run Shopping Center Waukesha, Wisconsin

19. Bales of cardboard stored along the south edge of the subject property near the Sentry Food Store at 2304 West St. Paul Avenue.

20. AT&T electronics enclosure on the south side of the subject property.

#### SITE PHOTOGRAPHS

Fox Run Shopping Center Waukesha, Wisconsin

22. South elevation of the Sentry Food Store at 2304 West St. Paul Avenue.

23. North elevation of the Sentry Food Store at 2304 West St. Paul Avenue.

24. West elevation of the Sentry Food Store at 2304 West St. Paul Avenue.