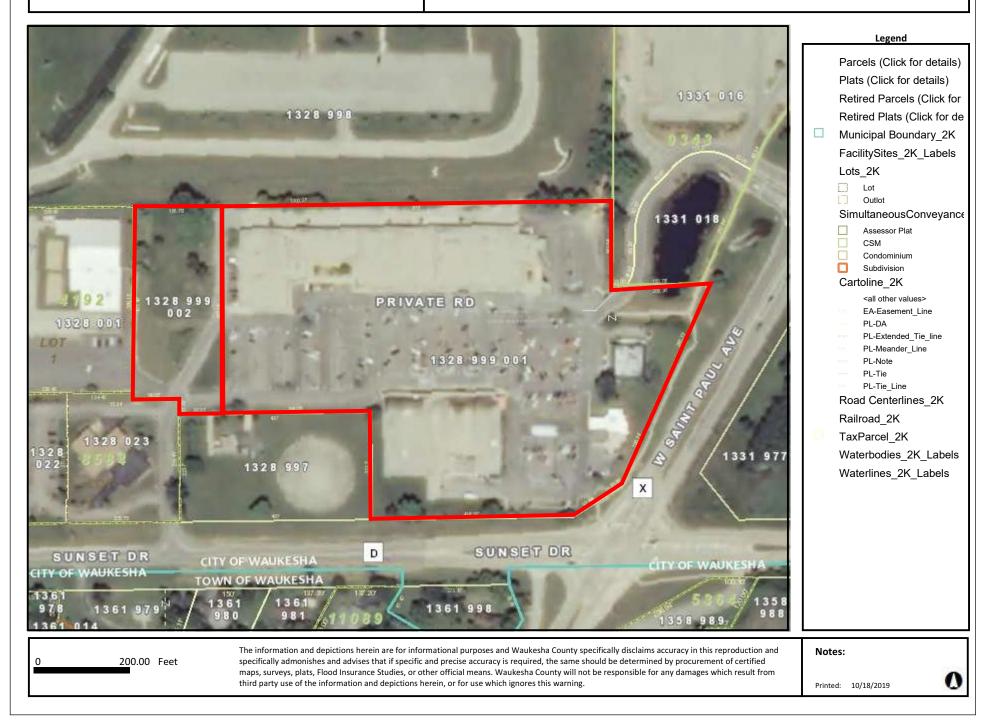

#### **HISTORIC AERIAL PHOTOGRAPHS**

Endpoint reviewed historic aerial photographs of the subject property and surrounding area obtained from the Waukesha County GIS-based Land Information System website. Aerial photographs were reviewed for the following years: 1941, 1950, 1963, 1970, 1980, 1990, 1995, 2000, 2005, 2007, 2008, 2010, 2013, 2015 and 2017.

<u>2000 to 2017</u>: Conditions on the subject property appear relatively unchanged and consistent with their current configuration. Between 1995 and 2000, the Midwest Accounting structure has been developed on the adjoining property to the southwest of the subject property. Otherwise, conditions on the adjoining properties appear relatively unchanged and consistent with the current conditions.

Copies of the historic aerial photographs are attached in Appendix A.