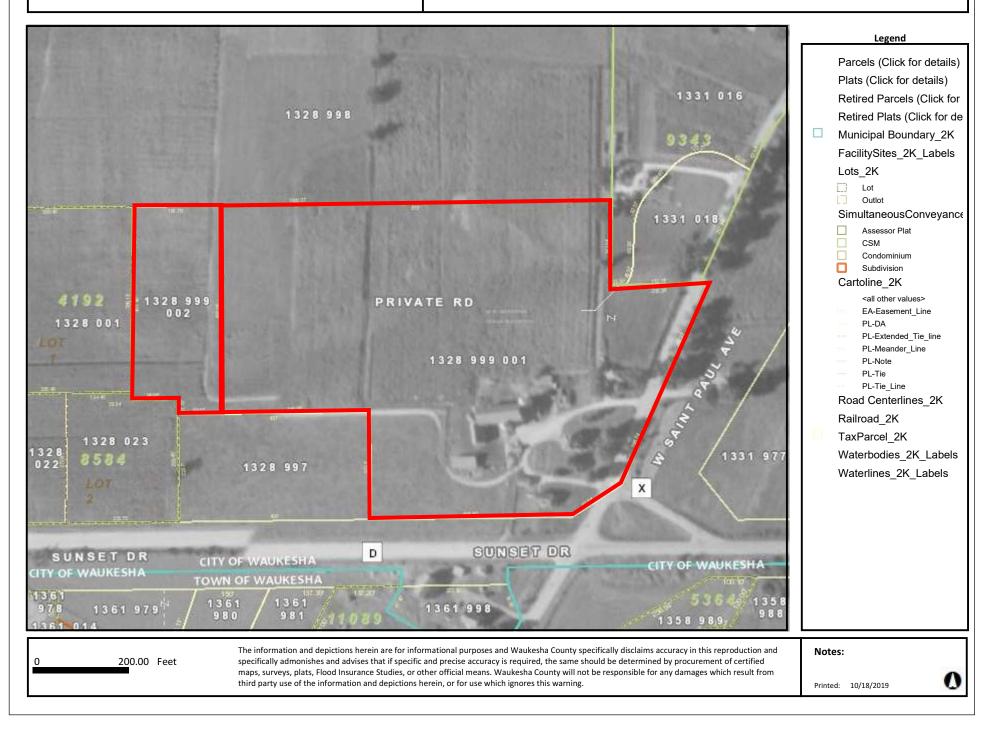

#### **HISTORIC AERIAL PHOTOGRAPHS**

Endpoint reviewed historic aerial photographs of the subject property and surrounding area obtained from the Waukesha County GIS-based Land Information System website. Aerial photographs were reviewed for the following years: 1941, 1950, 1963, 1970, 1980, 1990, 1995, 2000, 2005, 2007, 2008, 2010, 2013, 2015 and 2017.

<u>1990:</u> The Sentry structure has been expanded with an addition to the west of the original structure, and the Chase Bank branch building has been constructed on the east side of the Site. The Foxx View Lanes structure on the adjoining property to the west has been constructed.

<u>1995</u>: The conditions on the subject property appear relatively unchanged. The first indication of development on the Eaton manufacturing property adjoining the subject property to the north is observed.

Copies of the historic aerial photographs are attached in Appendix A.