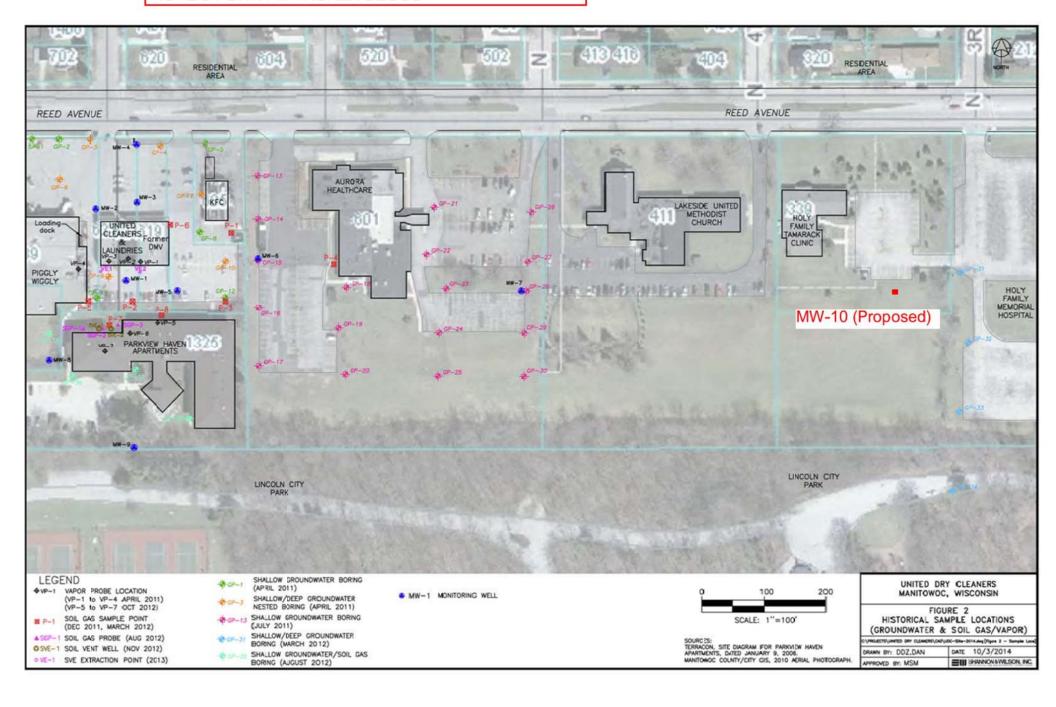

As discussed in recent correspondence, additional post remediation monitoring will include the following tasks:

- Collection of additional sub-slab vapor probe samples at the Parkview Haven apartment building for August 2015 and February 2016;
- Installation of one additional off-site down gradient well, and
- Collection of groundwater samples in November 2015 and February 2016.