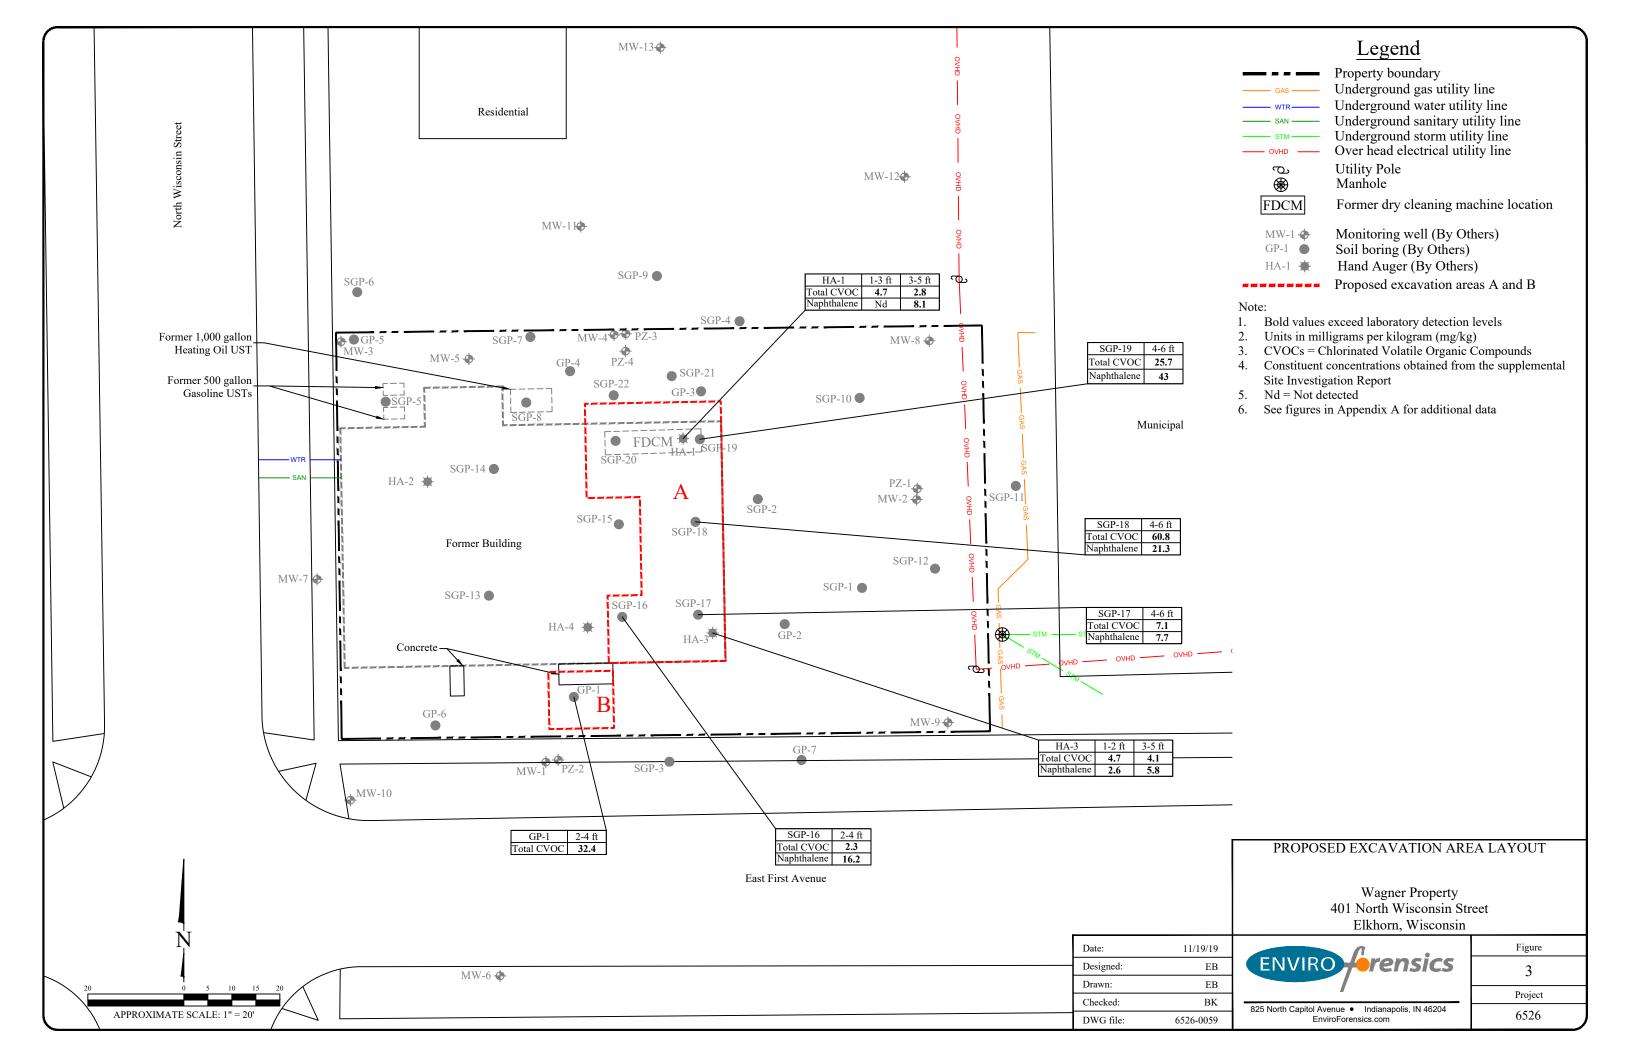

| 4                       | 5                        | 5                       | 2                    | 16 |

#### Notes:

Scores assigned represent the relative suitability of the process option for the given criteria, with 0 representing the lowest suitability and 5 representing the highest suitability. Relative Ranking (all criteria but cost): 0 = Very low to none; 1 = Low; 2 = Low to moderate; 3 = Moderate; 4 = Moderate to high; 5 = High

Relative Ranking (all Criteria but cost): 0 = Very low to lione; 1 = Low; 2 = Low to moderate; 3 = Moderate to high; 3 = High Relative Ranking for Cost: 0 = High; 1 = Moderate to high; 2 = Moderate; 3 = Low to moderate; 4 = Low; 5 = Very low to none





# **FIGURES**

Document: 6526-0031











## APPENDIX A

## FIGURES FROM THE SUPPLEMENTAL SITE INVESTIGATION REPORT

Document: 6526-0031