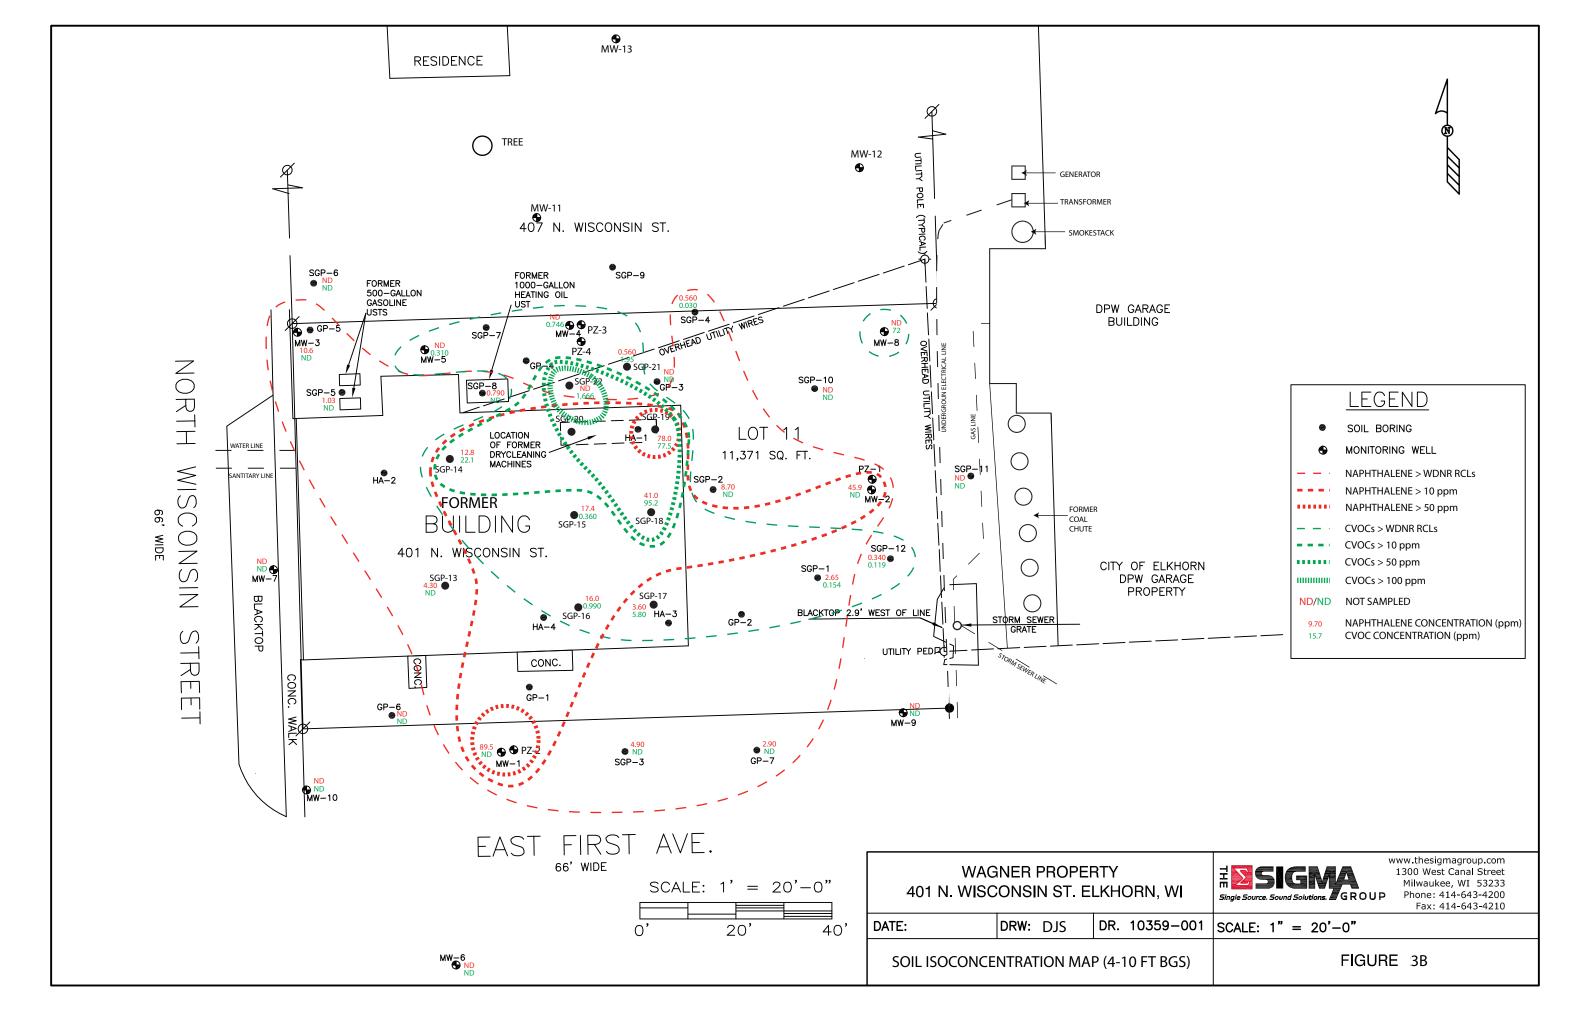

| 5                       | 2                    | 16 |

#### Notes:

Scores assigned represent the relative suitability of the process option for the given criteria, with 0 representing the lowest suitability and 5 representing the highest suitability. Relative Ranking (all criteria but cost): 0 = Very low to none; 1 = Low; 2 = Low to moderate; 3 = Moderate; 4 = Moderate to high; 5 = High

Relative Ranking (all Criteria but cost): 0 = Very low to lione; 1 = Low; 2 = Low to moderate; 3 = Moderate to high; 3 = High Relative Ranking for Cost: 0 = High; 1 = Moderate to high; 2 = Moderate; 3 = Low to moderate; 4 = Low; 5 = Very low to none





# **FIGURES**

Document: 6526-0031











## APPENDIX A

## FIGURES FROM THE SUPPLEMENTAL SITE INVESTIGATION REPORT

Document: 6526-0031