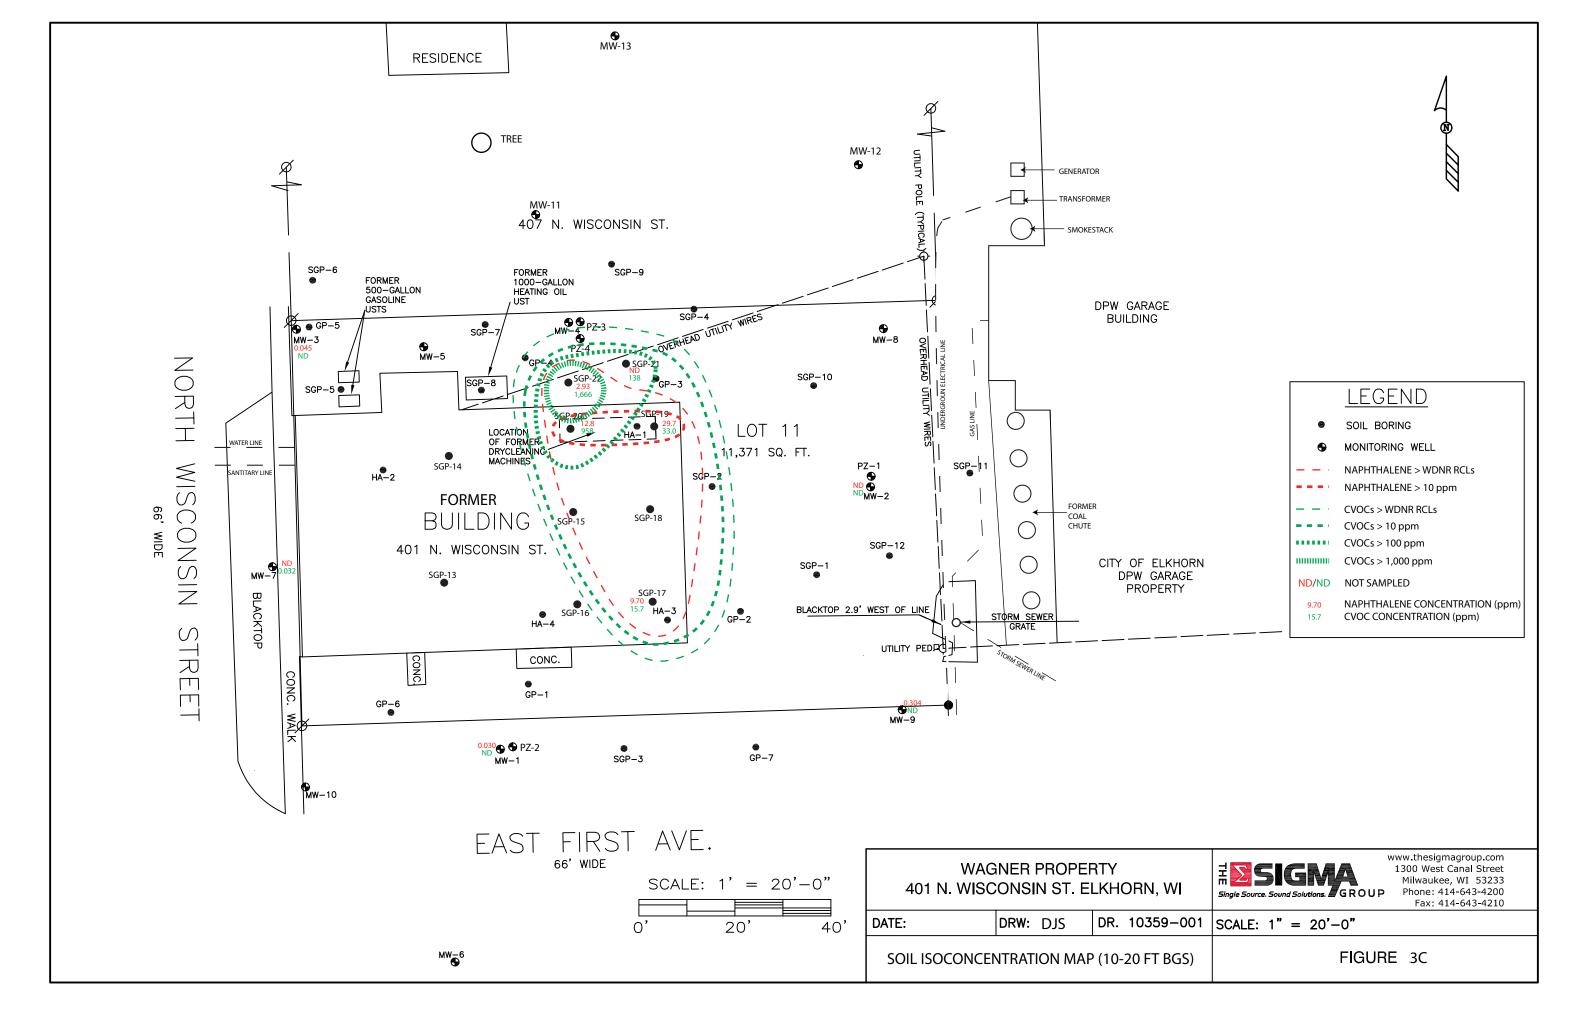

August 12, 2021

Jeff Ackerman Wisconsin Department of Natural Resources 3911 Fish Hatchery Rd Fitchburg, WI 53711

**Re:** Remedial Action Options Evaluation and Interim Action Design Report

Wagner Property 401 N. Wisconsin Street Elkhorn, Wisconsin 53121 BRRTS# 02-65-544400