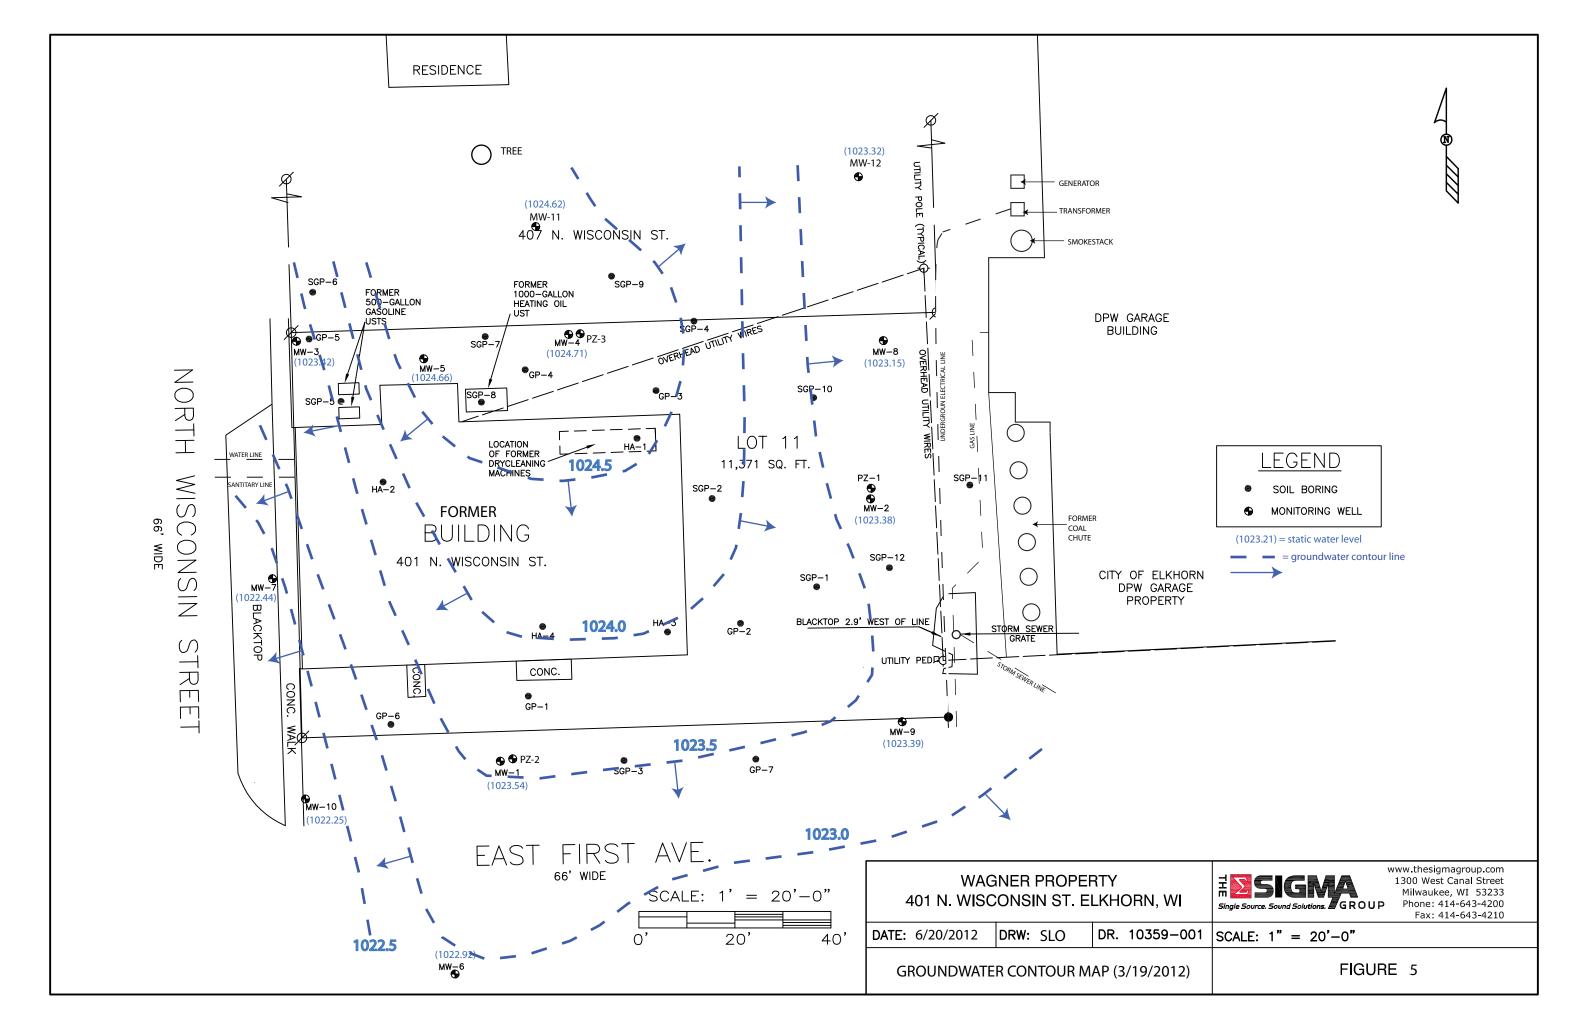

August 12, 2021

Jeff Ackerman Wisconsin Department of Natural Resources 3911 Fish Hatchery Rd Fitchburg, WI 53711

**Re:** Remedial Action Options Evaluation and Interim Action Design Report

Wagner Property 401 N. Wisconsin Street Elkhorn, Wisconsin 53121 BRRTS# 02-65-544400