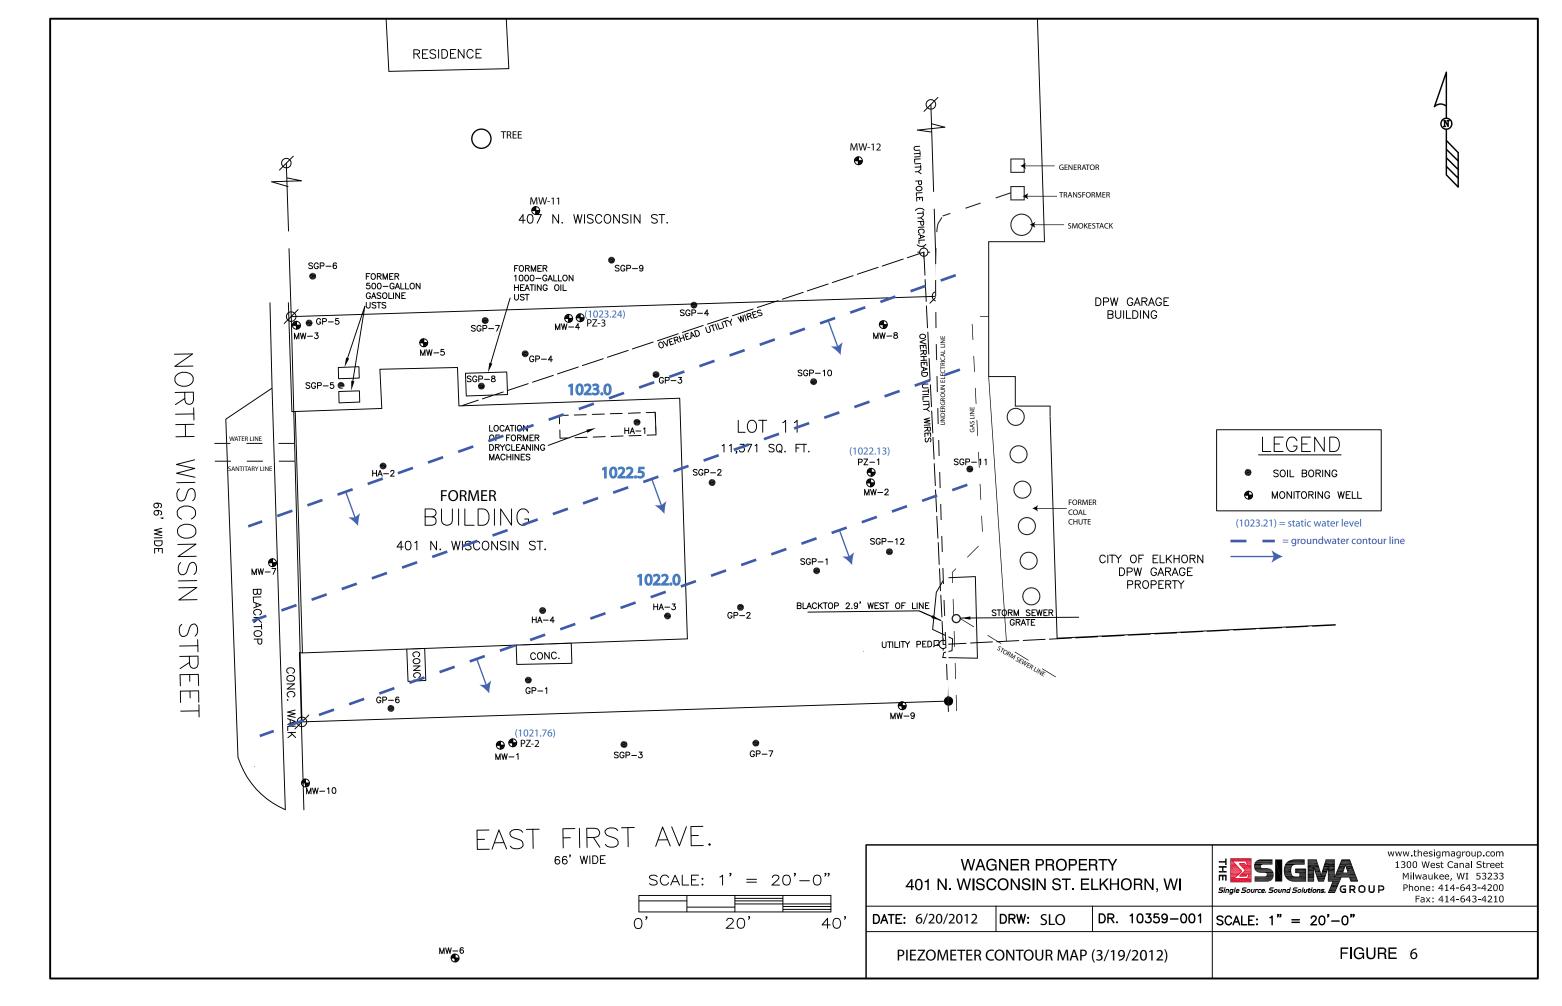

August 12, 2021

Jeff Ackerman Wisconsin Department of Natural Resources 3911 Fish Hatchery Rd Fitchburg, WI 53711

**Re:** Remedial Action Options Evaluation and Interim Action Design Report

Wagner Property 401 N. Wisconsin Street Elkhorn, Wisconsin 53121 BRRTS# 02-65-544400