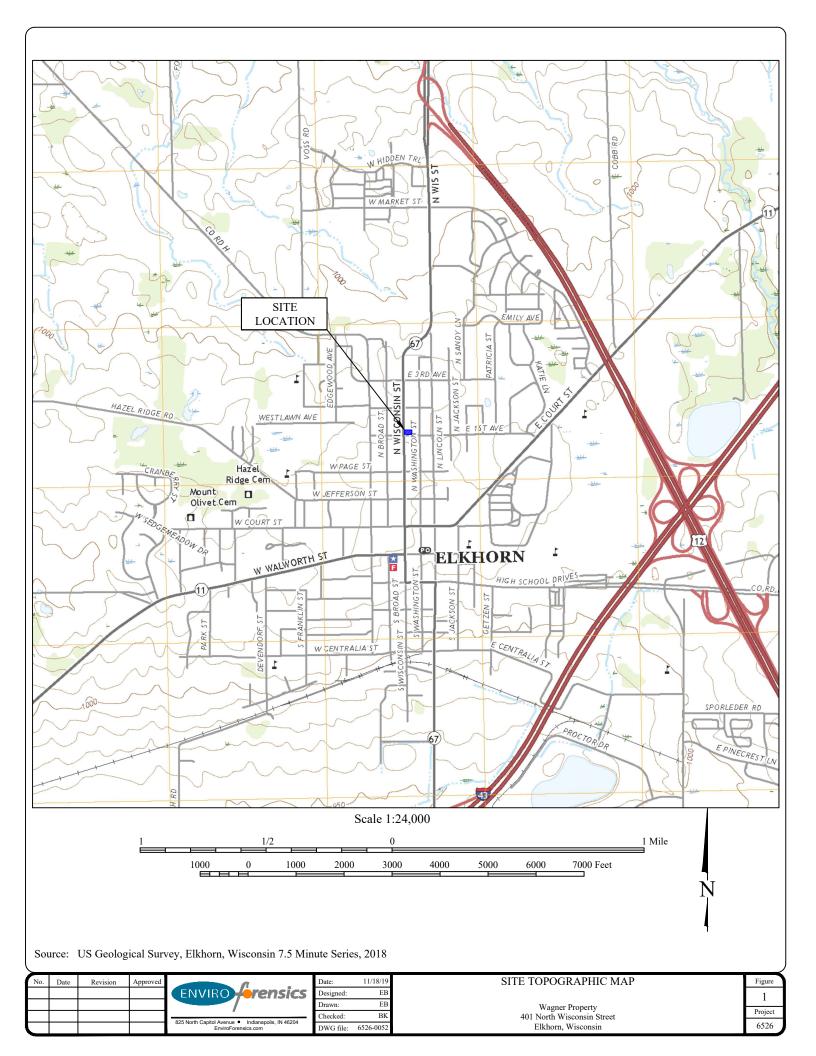

| 4                       | 5                        | 5                       | 2                    | 16 |

#### Notes:

Scores assigned represent the relative suitability of the process option for the given criteria, with 0 representing the lowest suitability and 5 representing the highest suitability. Relative Ranking (all criteria but cost): 0 = Very low to none; 1 = Low; 2 = Low to moderate; 3 = Moderate; 4 = Moderate to high; 5 = High

Relative Ranking (all Criteria but cost): 0 = Very low to lione; 1 = Low; 2 = Low to moderate; 3 = Moderate to high; 3 = High Relative Ranking for Cost: 0 = High; 1 = Moderate to high; 2 = Moderate; 3 = Low to moderate; 4 = Low; 5 = Very low to none





# **FIGURES**

Document: 6526-0031











## APPENDIX A

## FIGURES FROM THE SUPPLEMENTAL SITE INVESTIGATION REPORT

Document: 6526-0031