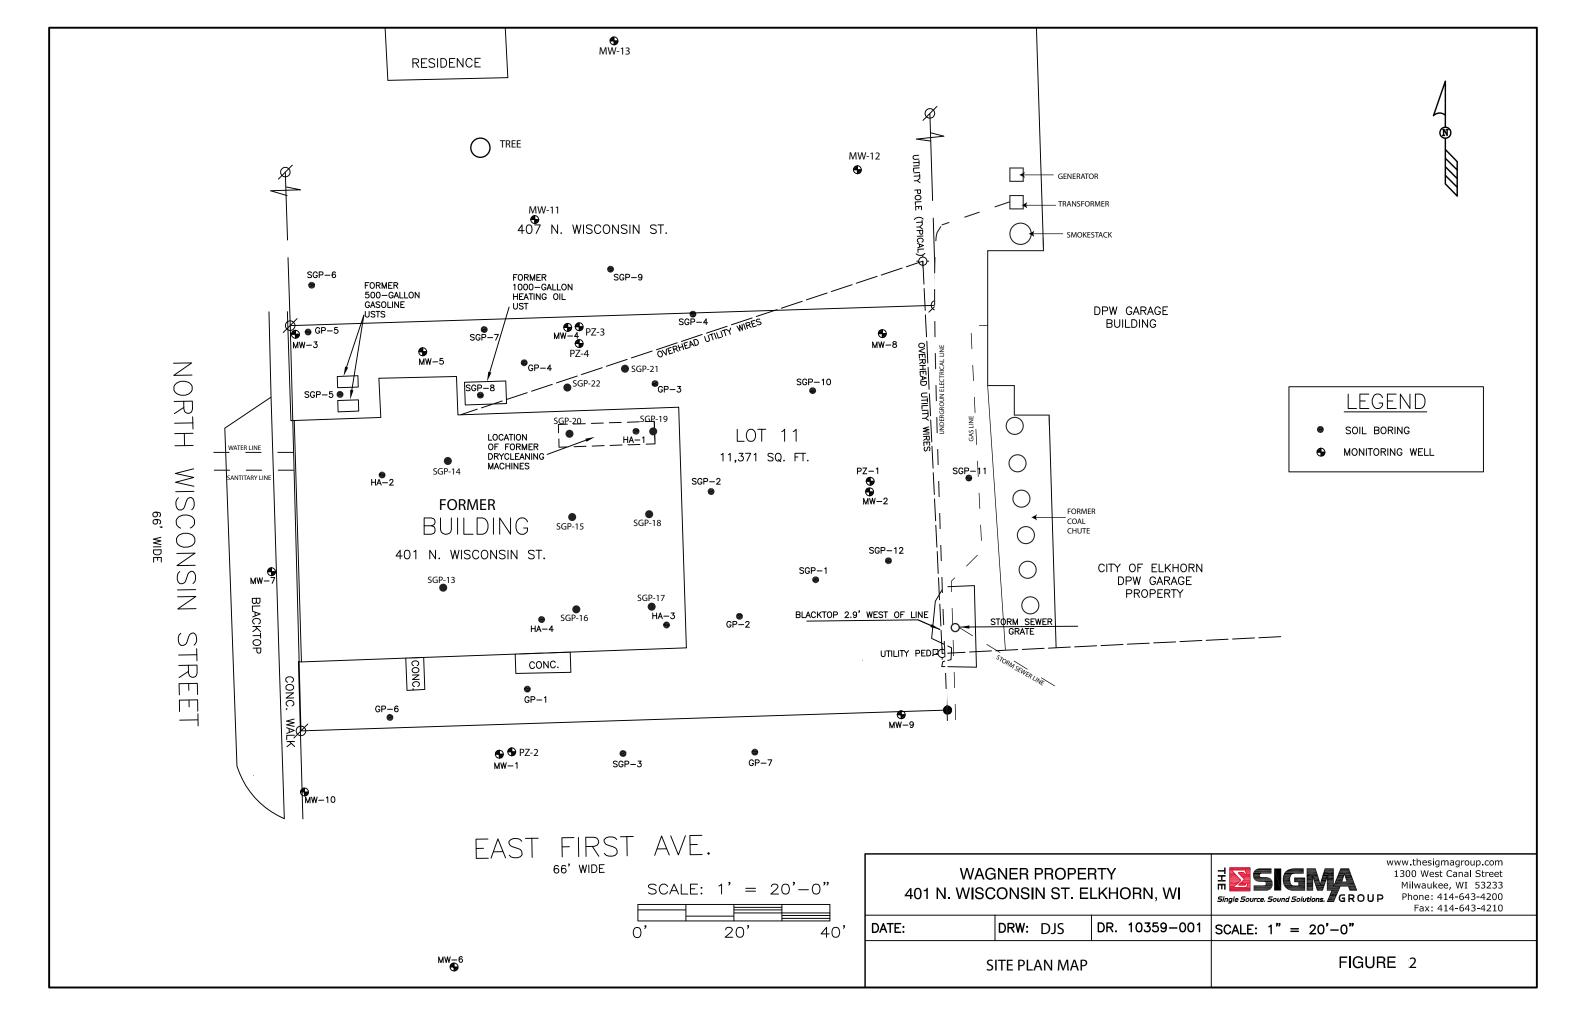

| 5                       | 2                    | 16 |

#### Notes:

Scores assigned represent the relative suitability of the process option for the given criteria, with 0 representing the lowest suitability and 5 representing the highest suitability. Relative Ranking (all criteria but cost): 0 = Very low to none; 1 = Low; 2 = Low to moderate; 3 = Moderate; 4 = Moderate to high; 5 = High

Relative Ranking (all Criteria but cost): 0 = Very low to lione; 1 = Low; 2 = Low to moderate; 3 = Moderate to high; 3 = High Relative Ranking for Cost: 0 = High; 1 = Moderate to high; 2 = Moderate; 3 = Low to moderate; 4 = Low; 5 = Very low to none





# **FIGURES**

Document: 6526-0031











## APPENDIX A

## FIGURES FROM THE SUPPLEMENTAL SITE INVESTIGATION REPORT

Document: 6526-0031