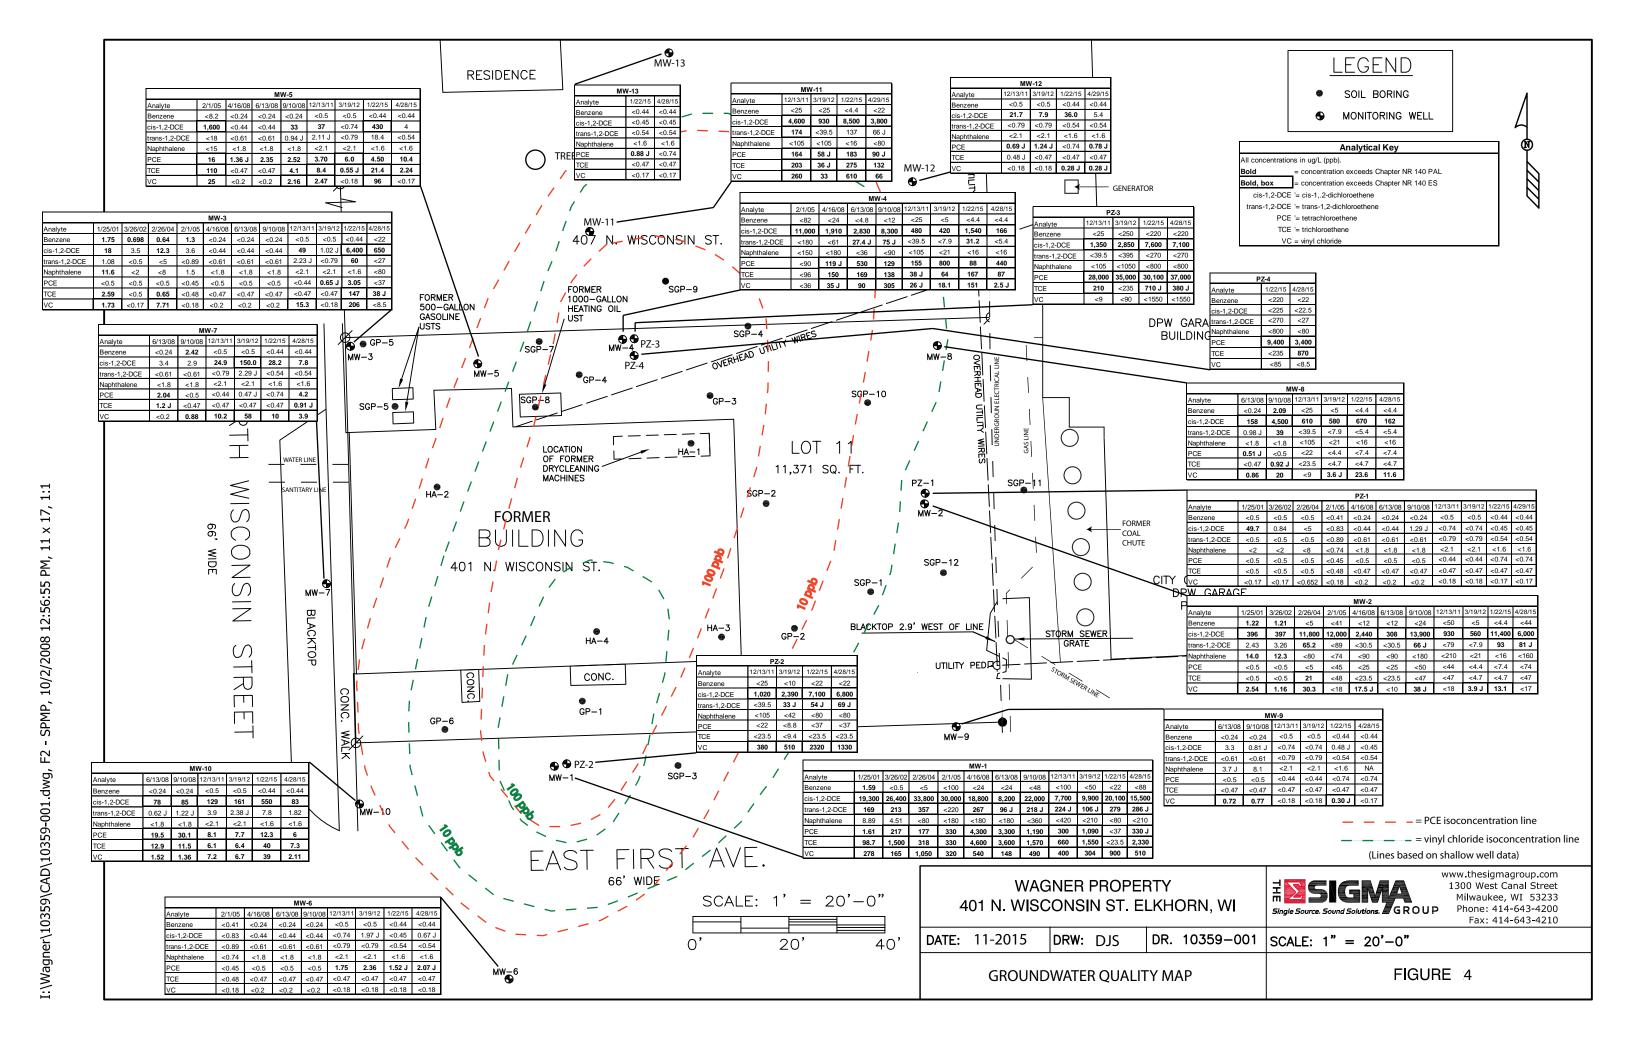

August 12, 2021

Jeff Ackerman Wisconsin Department of Natural Resources 3911 Fish Hatchery Rd Fitchburg, WI 53711

**Re:** Remedial Action Options Evaluation and Interim Action Design Report

Wagner Property 401 N. Wisconsin Street Elkhorn, Wisconsin 53121 BRRTS# 02-65-544400