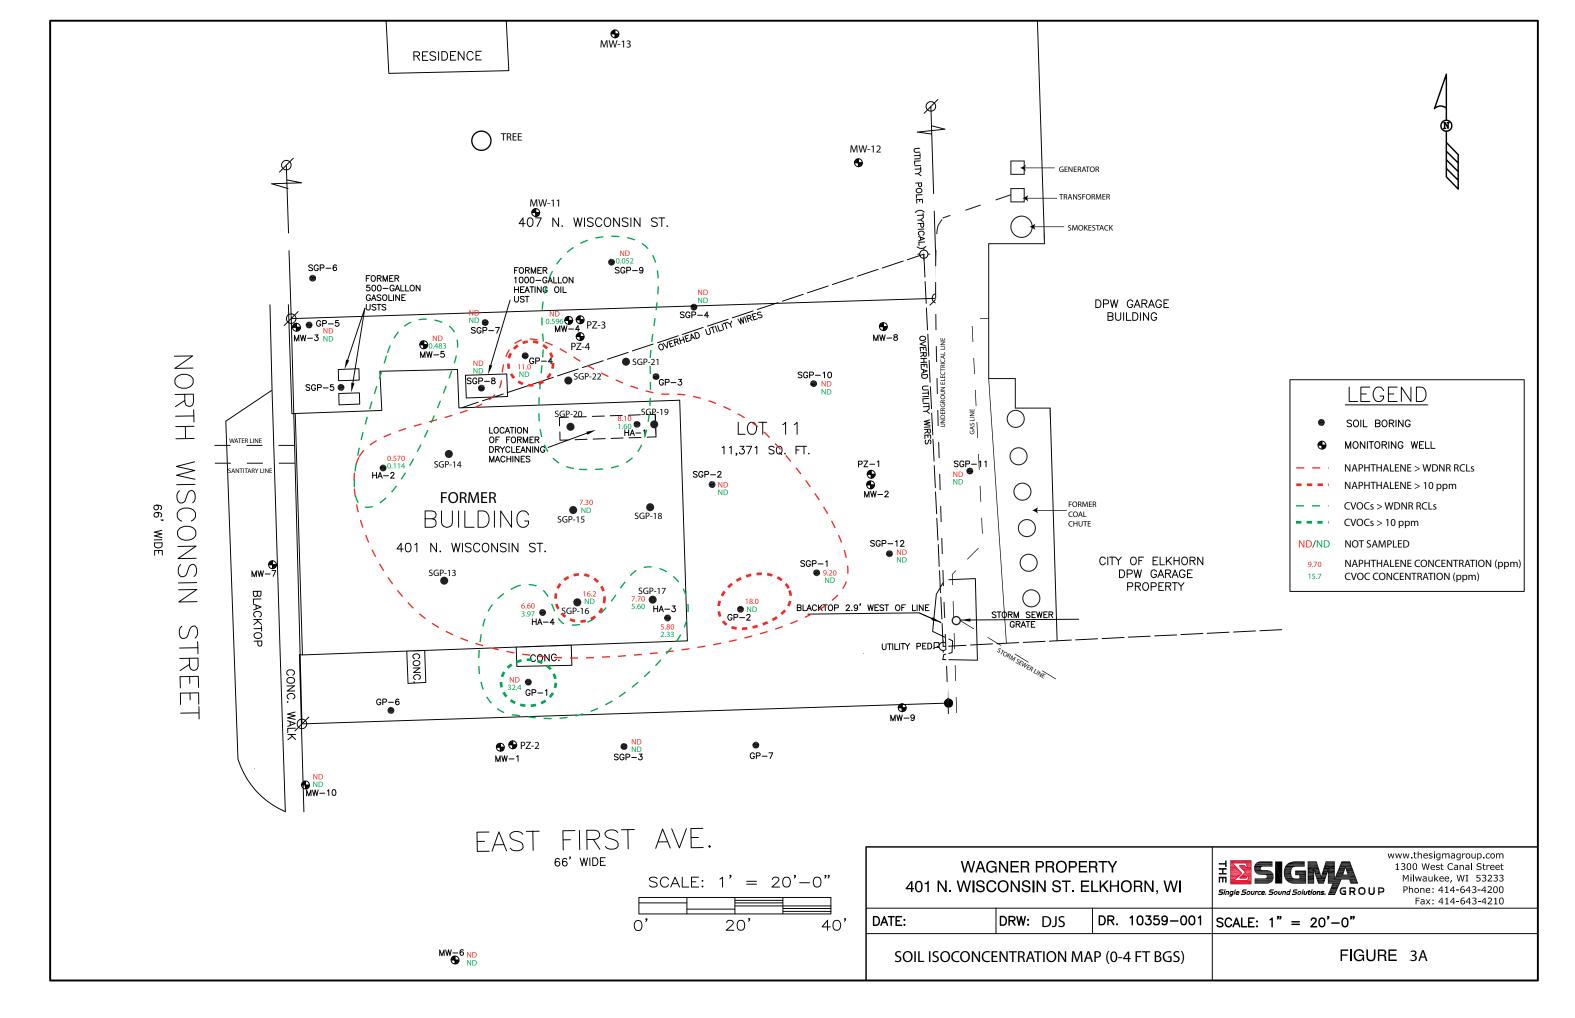

| 5                       | 2                    | 16 |

#### Notes:

Scores assigned represent the relative suitability of the process option for the given criteria, with 0 representing the lowest suitability and 5 representing the highest suitability. Relative Ranking (all criteria but cost): 0 = Very low to none; 1 = Low; 2 = Low to moderate; 3 = Moderate; 4 = Moderate to high; 5 = High

Relative Ranking (all Criteria but cost): 0 = Very low to lione; 1 = Low; 2 = Low to moderate; 3 = Moderate to high; 3 = High Relative Ranking for Cost: 0 = High; 1 = Moderate to high; 2 = Moderate; 3 = Low to moderate; 4 = Low; 5 = Very low to none





# **FIGURES**

Document: 6526-0031











## APPENDIX A

## FIGURES FROM THE SUPPLEMENTAL SITE INVESTIGATION REPORT

Document: 6526-0031