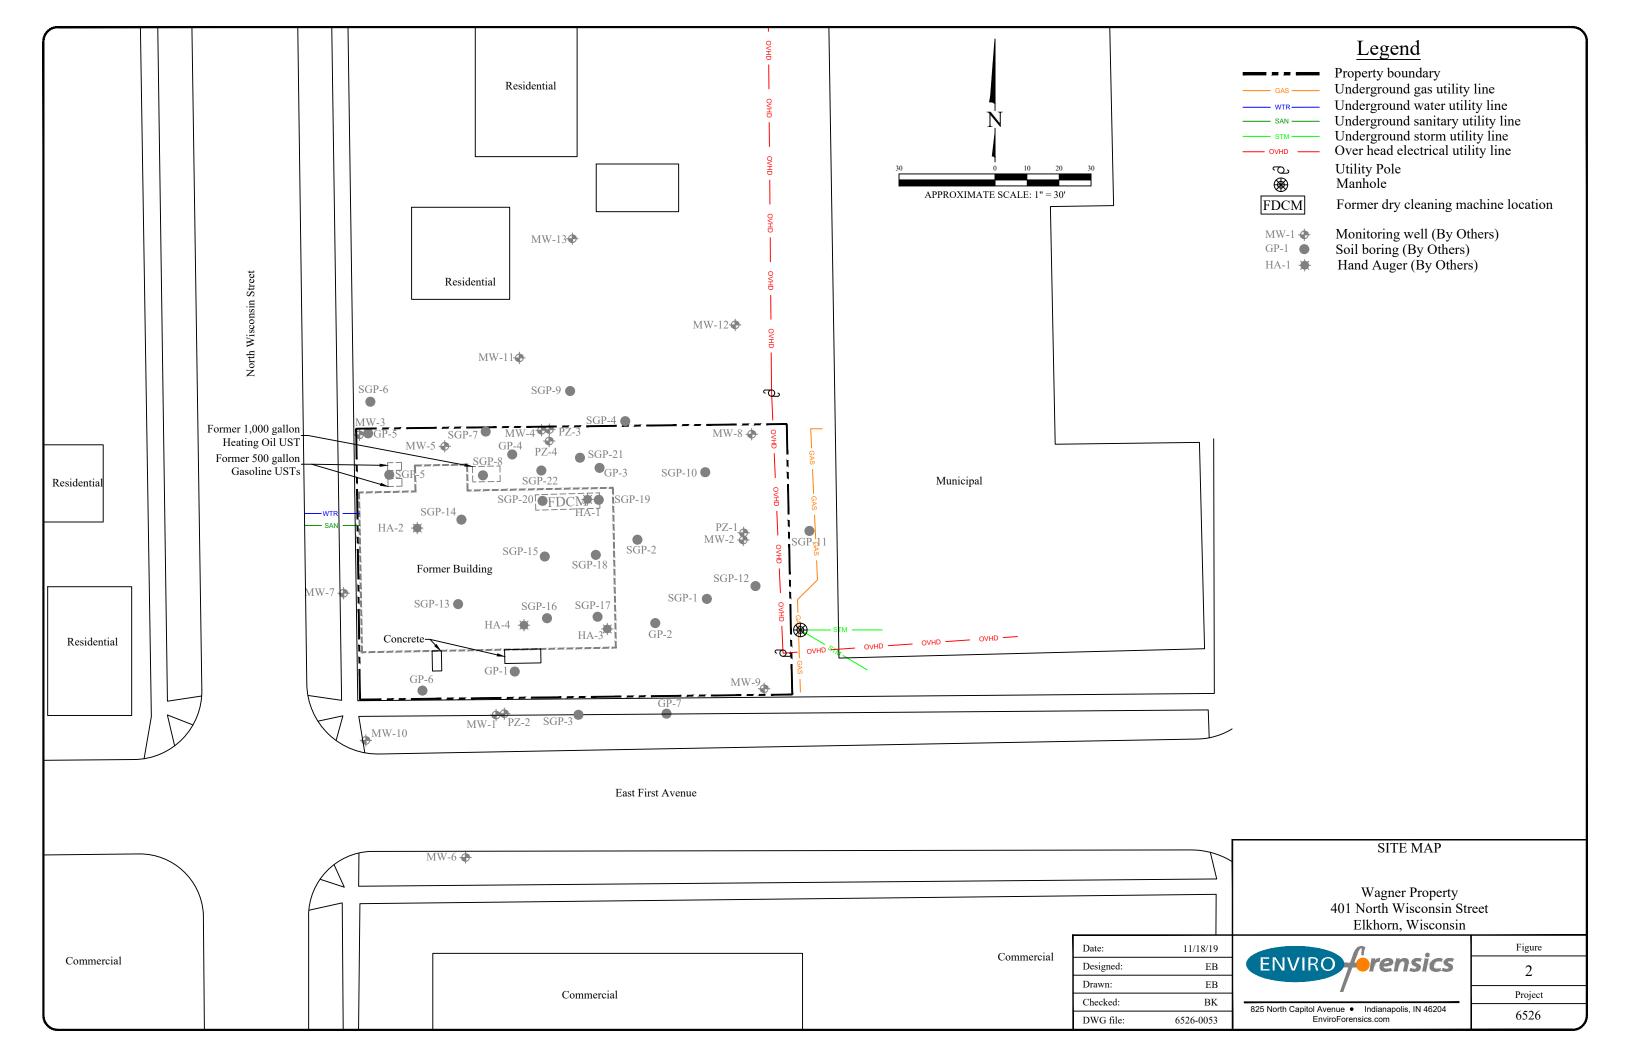

| 4                       | 5                        | 5                       | 2                    | 16 |

#### Notes:

Scores assigned represent the relative suitability of the process option for the given criteria, with 0 representing the lowest suitability and 5 representing the highest suitability. Relative Ranking (all criteria but cost): 0 = Very low to none; 1 = Low; 2 = Low to moderate; 3 = Moderate; 4 = Moderate to high; 5 = High

Relative Ranking (all Criteria but cost): 0 = Very low to lione; 1 = Low; 2 = Low to moderate; 3 = Moderate to high; 3 = High Relative Ranking for Cost: 0 = High; 1 = Moderate to high; 2 = Moderate; 3 = Low to moderate; 4 = Low; 5 = Very low to none





# **FIGURES**

Document: 6526-0031











## APPENDIX A

## FIGURES FROM THE SUPPLEMENTAL SITE INVESTIGATION REPORT

Document: 6526-0031