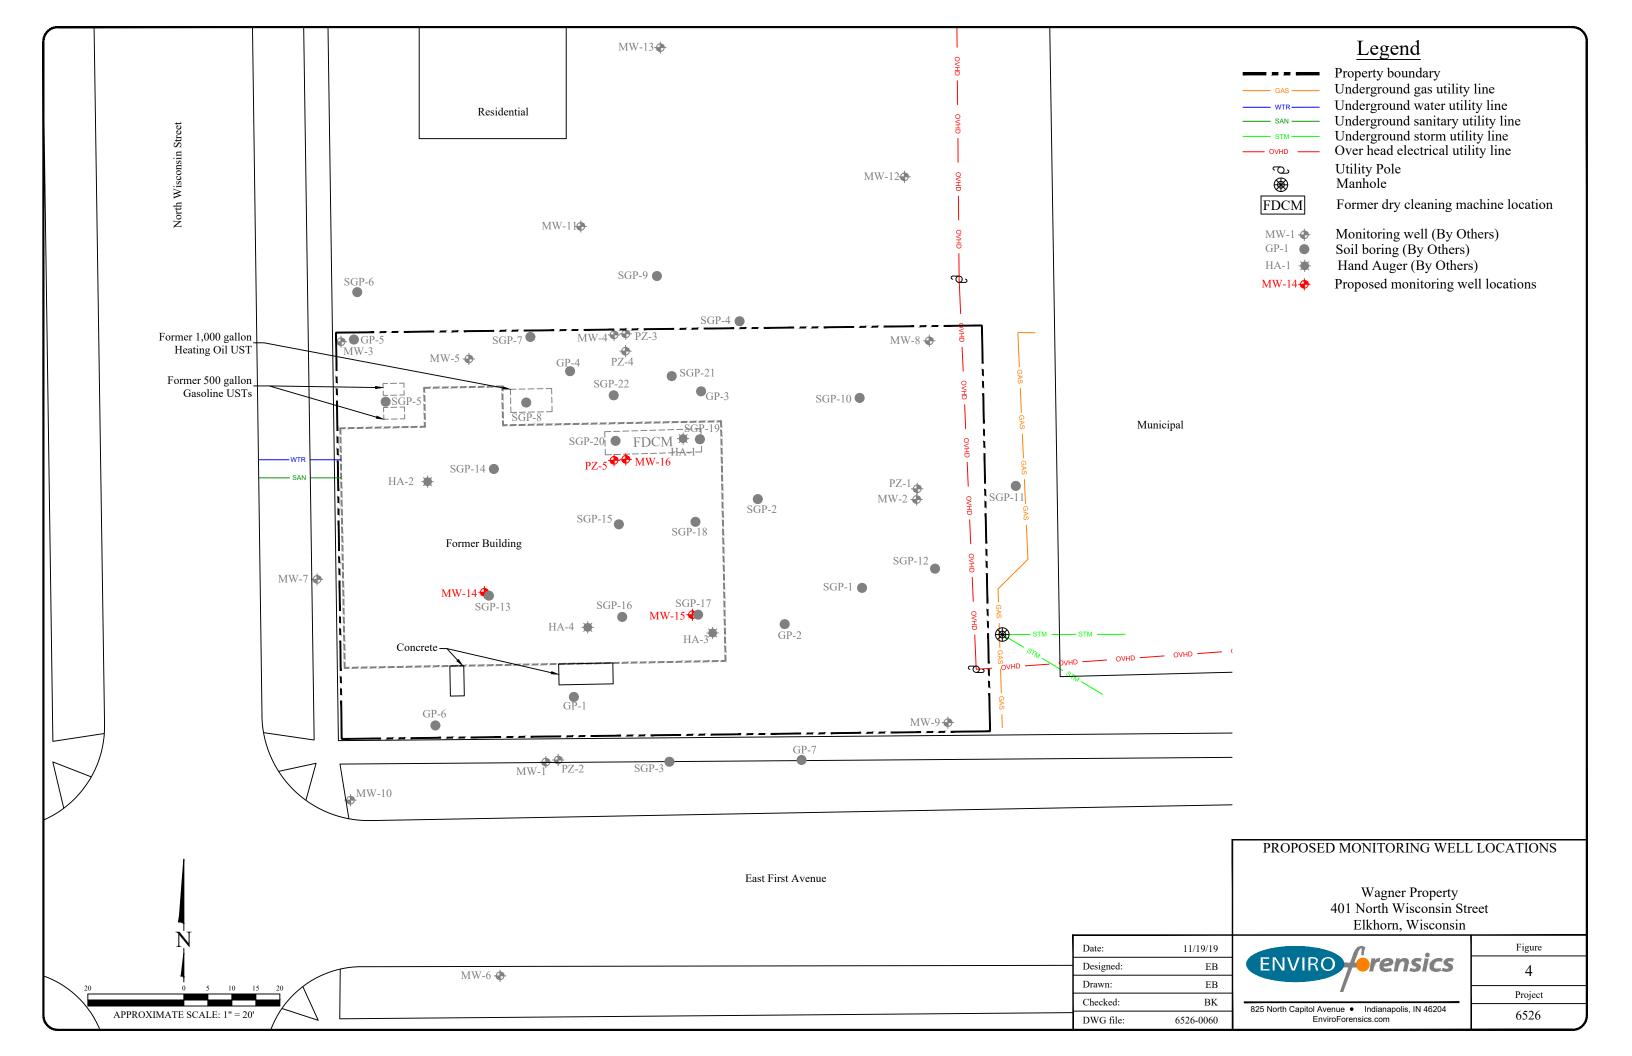

| 4                       | 5                        | 5                       | 2                    | 16 |

#### Notes:

Scores assigned represent the relative suitability of the process option for the given criteria, with 0 representing the lowest suitability and 5 representing the highest suitability. Relative Ranking (all criteria but cost): 0 = Very low to none; 1 = Low; 2 = Low to moderate; 3 = Moderate; 4 = Moderate to high; 5 = High

Relative Ranking (all Criteria but cost): 0 = Very low to lione; 1 = Low; 2 = Low to moderate; 3 = Moderate to high; 3 = High Relative Ranking for Cost: 0 = High; 1 = Moderate to high; 2 = Moderate; 3 = Low to moderate; 4 = Low; 5 = Very low to none





# **FIGURES**

Document: 6526-0031











## APPENDIX A

## FIGURES FROM THE SUPPLEMENTAL SITE INVESTIGATION REPORT

Document: 6526-0031