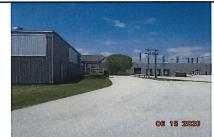

| General Area                                                                    |                                     |                                                                                              | Condition of Surface          |                                           |                         |  |
|---------------------------------------------------------------------------------|-------------------------------------|----------------------------------------------------------------------------------------------|-------------------------------|-------------------------------------------|-------------------------|--|
| Interior/Exterior                                                               | Location Marked w/Paint<br>Yes / No | Good                                                                                         | Need<br>Repair                | Describe Condition (crack/void/settling,) | Condition<br>(location) |  |
| Fidelia No. V                                                                   | v                                   | V N                                                                                          | Pavement East of 5C - Asphalt | Old                                       |                         |  |
| Exterior No Y                                                                   |                                     | Pavement was replaced in Sept. of 2012 - 100 Cu.yds. Soil from under old roadway was profile |                               | posed of.                                 |                         |  |
| escribe Location: East of 5 C Facility                                          |                                     |                                                                                              |                               |                                           |                         |  |
| Recommended Repair                                                              | None required at this time.         |                                                                                              |                               |                                           |                         |  |
| Nate Repair was Conducted: N/A Name Documenting Repair Completed: Steve Jacques |                                     |                                                                                              |                               |                                           |                         |  |

Barrier INSPECTION and MAINTENANCE LOG

| Item |  |
|------|--|
|      |  |

| Buttlet mor Een                                                                  | OR and MAINTENANC                       |          |                                   | Rem NO. # 2                               |                         |  |  |
|----------------------------------------------------------------------------------|-----------------------------------------|----------|-----------------------------------|-------------------------------------------|-------------------------|--|--|
| General Area                                                                     |                                         |          | Condition of Surface              |                                           |                         |  |  |
| Interior/Exterior                                                                | Location Marked w/Paint<br>Yes / No     | Good     | Need<br>Repair                    | Describe Condition (crack/vold/settling,) | Condition<br>(location) |  |  |
| Exterior                                                                         | No                                      | v        | N                                 | Pavement North of 5C - Asphalt            | Old                     |  |  |
| Exterior No                                                                      | 1 1 14                                  | '   '' [ | Pavement good - No repairs needed |                                           |                         |  |  |
| Describe Location: No                                                            | Describe Location: North of 5C Facility |          |                                   |                                           |                         |  |  |
| Recommended Repair:                                                              | None required at this time.             |          |                                   |                                           |                         |  |  |
| Date Repair was Conducted : N/A Name Documenting Repair Completed: Steve Jacques |                                         |          |                                   |                                           |                         |  |  |

#1 - East side of 5C Facility

No repairs needed

If subcontractor used for repairs (attach Invoice) WI DNR Approval Required (attach Approval Letter)

Item No

# 2 North side of 5C Facility

No repairs needed

If subcontractor used for repairs (attach Invoice) WI DNR Approval Required (attach Approval Letter)

Item No

#3 - South West side of 5C Facility

No repairs needed