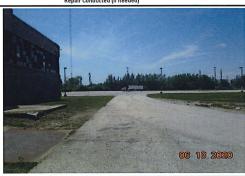

Barrier INSPECTION and MAINTENANCE LOG

| Item | Nο | # | : |
|------|----|---|---|

| Gen                                                                                   | General Area                        |       |                | Condition of Surface                                                                                            |                         |
|---------------------------------------------------------------------------------------|-------------------------------------|-------|----------------|-----------------------------------------------------------------------------------------------------------------|-------------------------|
| Interior/Exterior                                                                     | Location Marked w/Paint<br>Yes / No | Good  | Need<br>Repair | Describe Condition (crack/vold/settling,)                                                                       | Condition<br>(location) |
| Exterior                                                                              | Exterior No                         | v     | N1             | Pavement South West of 5C - Asphalt                                                                             | Old                     |
| Extends                                                                               | NO                                  | '   " | N              | South side pavement replaced Oct. 2015 By N.E. Asphalt - Asphalt ground off & relaid -No soil removed - only mi | nor grading.            |
| Describe Location: South West of SC Facility                                          |                                     |       |                |                                                                                                                 |                         |
| Recommended Repair: None required at this time.                                       |                                     |       |                |                                                                                                                 |                         |
| Date Repair was Conducted: Oct. 2015 Name Documenting Repair Completed: Steve Jacques |                                     |       |                |                                                                                                                 |                         |

Some approximately 1/2" wide cracks observed, but no potholes

08 18 2020

Condition At Time of Inspection

Several approximatley 1/2" wide cracks observed but no potholes

Repair Conducted (if needed)

Repair Conducted (if needed)

Condition At Time of Inspection

Some approximately 1/2" wide cracks observed in various areas of target area, but no potholes

Repair Conducted (if needed)

Condition At Time of Inspection

Repair Conducted (if needed)