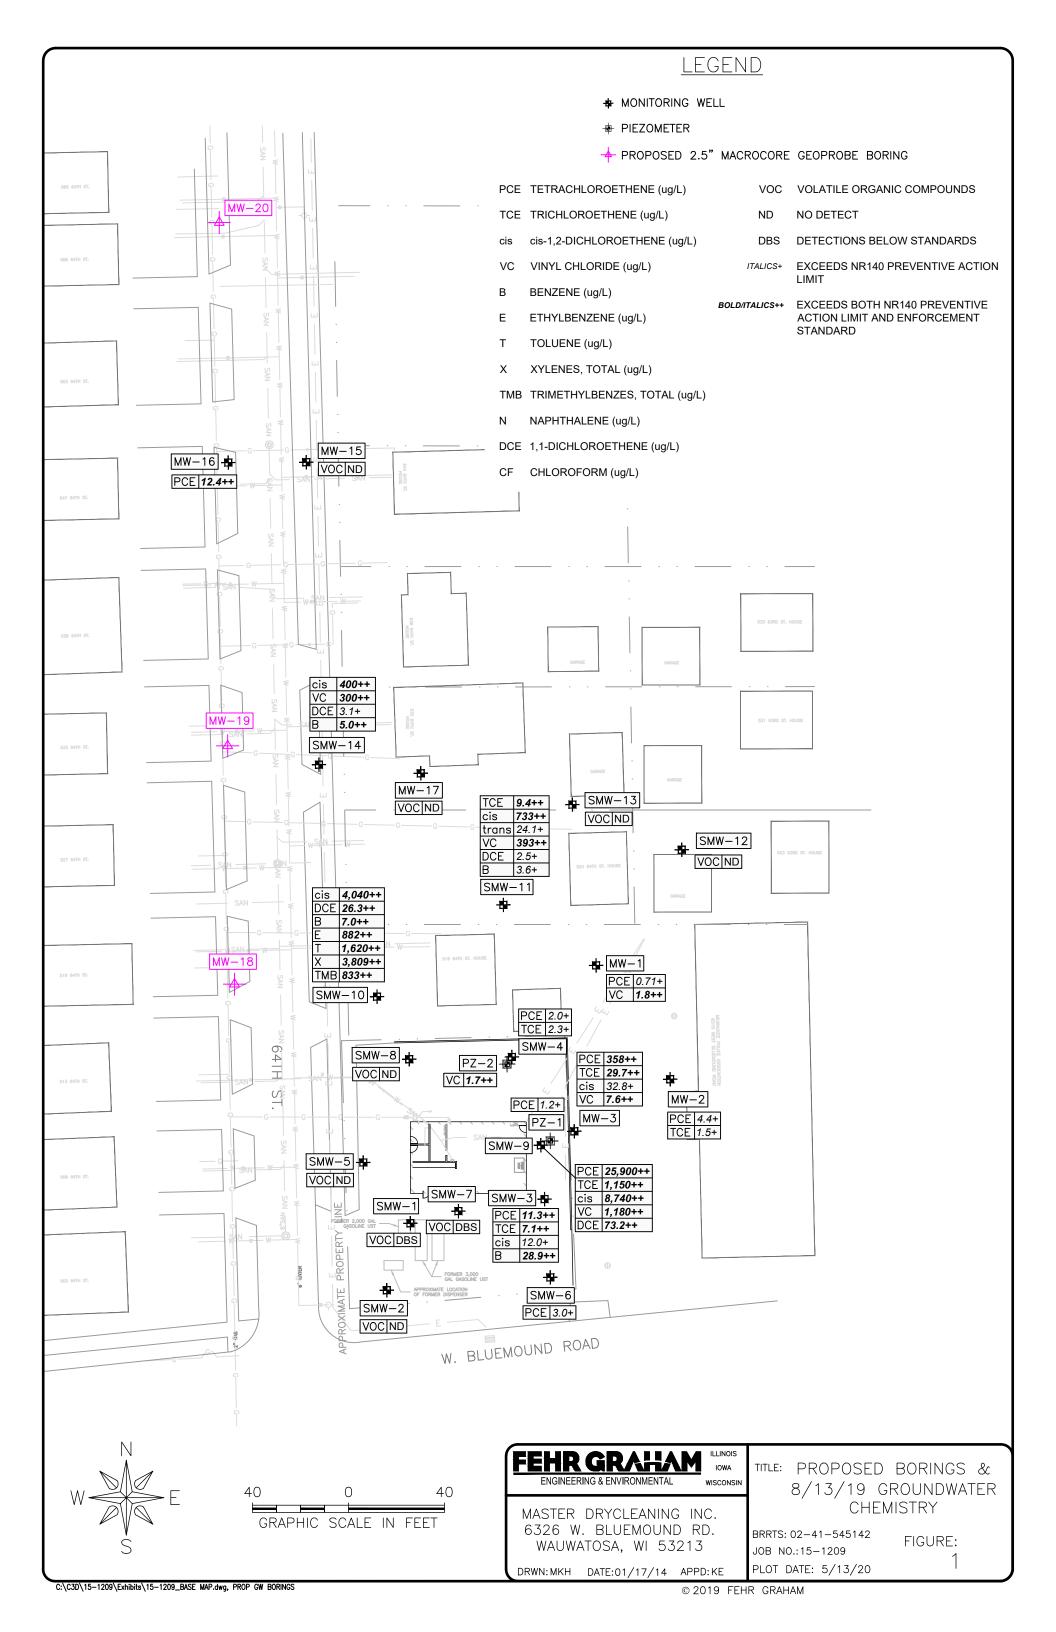

## Task 105: Well Installation and Soil Sampling to Delineate Extent

Additional soil and groundwater investigation north of MW-16 and to the west of North 64<sup>th</sup> Street is proposed. Three, 2.5-inch outside diameter macrocore geoprobe borings will be advanced at locations approximately 100 feet north MW-16, approximately 60 feet west of SMW-10, and approximately 40 feet west of SMW-14. Existing monitoring well SMW-13 already defines the extent of impacts straight north of well SMW-11.

The three proposed wells (MW-18, MW-19, and MW-20) will be installed within the west side of N. 64<sup>th</sup> Street right of way in the grass buffer just west of 64<sup>th</sup> Street and permission will be obtained from the City of Wauwatosa. Proposed well MW-18 will be installed in the right of way adjacent to 519 N. 64<sup>th</sup> Street. Proposed well MW-19 will be installed in the right of way adjacent to 533 N. 64<sup>th</sup> Street. Proposed well MW-20 will be installed in the right of way adjacent to 559 N. 64<sup>th</sup> Street.

At each drilling location, a boring will be advanced to a depth of 20 feet, geologically logged, and a small diameter monitoring well will be installed with a 10-foot screened interval and filter pack sand/bentonite surface seal. The wells will be completed flush with the ground surface and protected using a 4-inch diameter traffic weight cover. Two soil samples per boring will be retained for laboratory analysis of VOCs (six total).

The wells will be added to the monitoring well network for the site and will be surveyed and developed. On May 28, 2018, the WDNR provided a variance from the NR141 well construction code that is necessary for use of small diameter wells MW-15, MW-16, and MW-17. Another variance from the NR141 well construction code is requested for the installation of monitoring wells MW-18, MW-19, and MW-20.

The three new monitoring wells (MW-18 to MW-20) are proposed to be installed during the previously approved EZVI and DHC bacteria geoprobe injection. The injection was approved as part of Change Order #4.