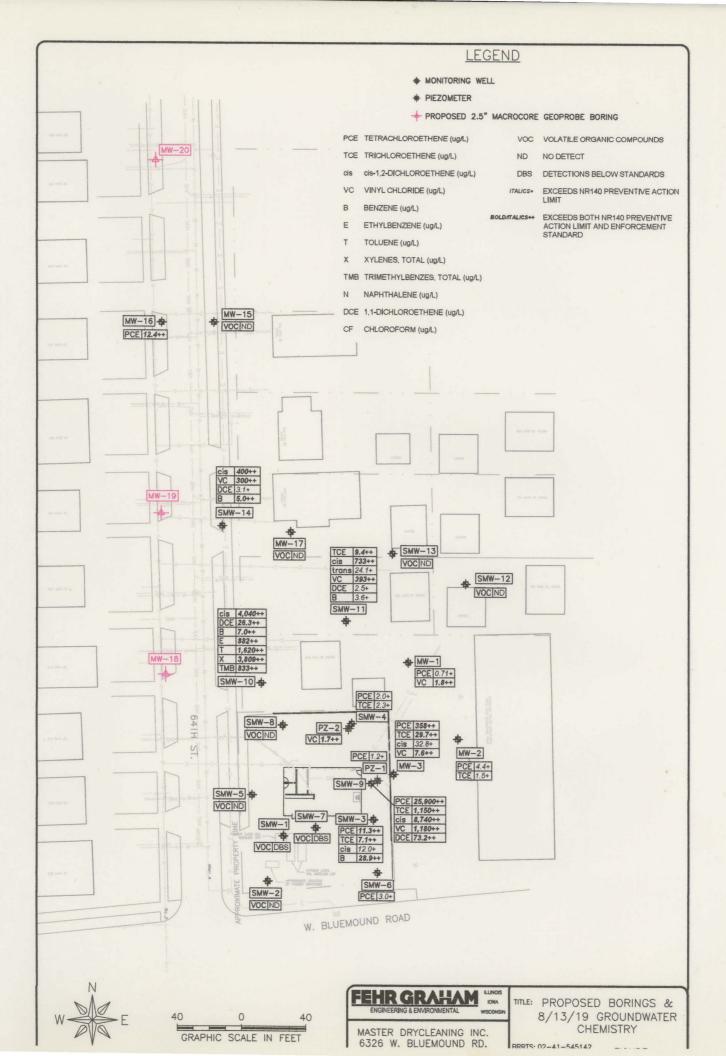

## Attachments:

- Proposed Borings & 8/13/19 Groundwater Chemistry, Master Drycleaning, Inc., Fehr Graham, dated May 13, 2020
- > Table A: Change Order #5, Revisions, DERF Eligible Items, 6/29/2020
- Change Order #5, Revisions: June 29, 2020, Master Cleaners, Wauwatosa, WI BRRTS # 02-41-545142
- Master Drycleaning BRRTS #: 02-41-545142 Remedial Action DERF Linking Spreadsheet
- cc: Tom Shipshock email, tshipshock@hydro-flo.com
  Sandra Chancellor Community Finance, CF/2, email, sandra.chancellor@wisconsin.gov
  Don Gallo Axley Attorneys, email, dgallo@axley.com
  Laura Conklin City of Wauwatosa Health Department, email, lconklin@wauwatosa.net
  Andy Buddle City of Wauwatosa Health Department, email, abudde@wauwatosa.net
  Matt Dahlem Fehr Graham, email, mdahlem@fehr-graham.com