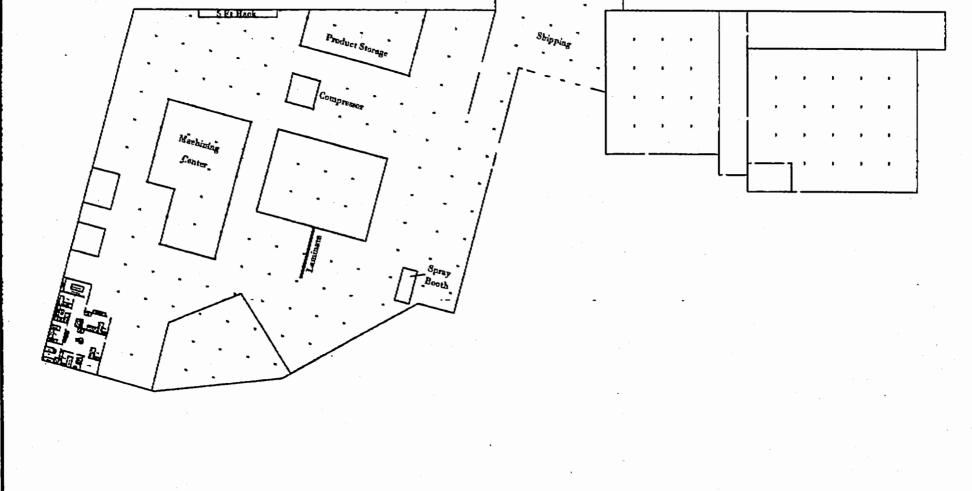

T&R Wood Products, Inc. will occupy the northern portion of the northern building on the property as identified in the attached figure. The majority of the area utilized by T&R Wood Products, Inc. is utilized for the assembly of fixtures from wood materials. After assembly, the product is stored prior to scheduled shipments.

Adhesives and lacquers are applied to wood or wood products as part of the manufacturing operations. A spray booth is to be installed as identified on the attached figure. As the adhesives and lacquers are used with wood products, no chlorinated compounds are identified on appropriate material safety data sheets. Planned use of the adhesives, lacquers, and solvents are below the reportable emissions limits established in the Wisconsin Administrative Code Natural Resources Chapter 400 air emission regulations.

Sincerely,

Gregory S. Walsh

ASSURED ENVIRONMENTAL ASSOCIATES, INC.

03/14/06 10:

SCALE: NTS CUSTOMER: REF, #

SHEET: L OF

T & R Wood

DRAWN BY: P.Zyduck DATE: 12/9/05
TITLE: Dak Street Footprint