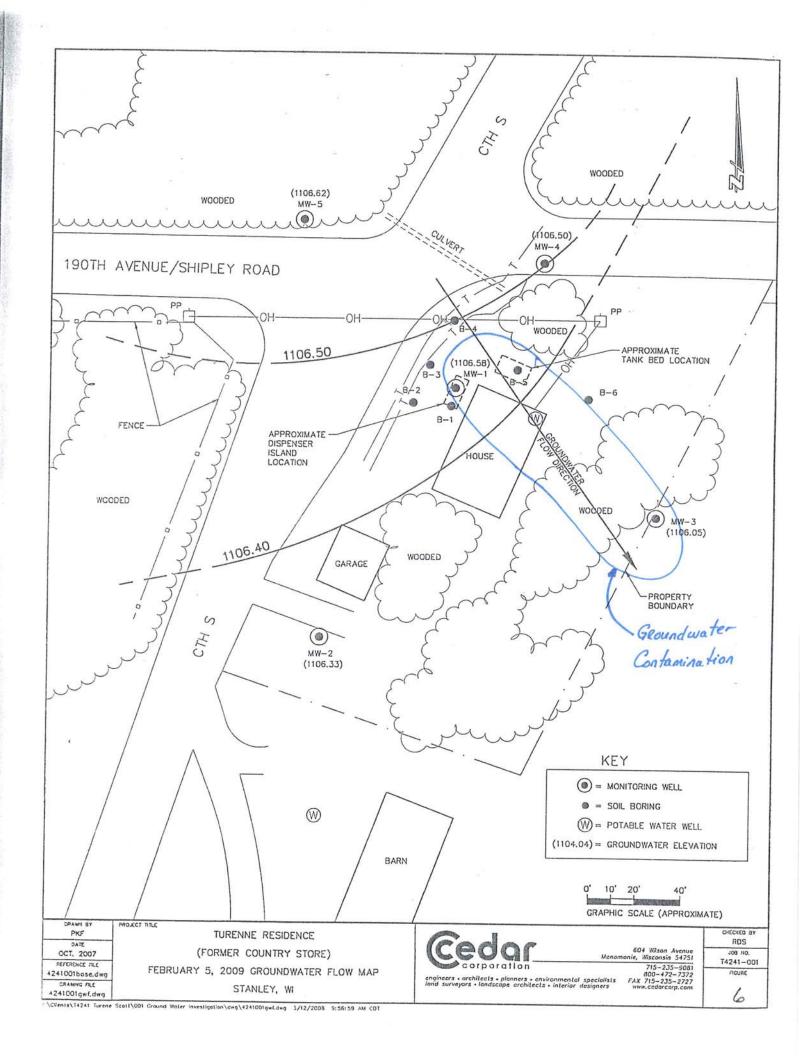

**Note:** This is intended to show the total area of contaminated groundwater.

Figure #: 6 Title: Groundwater Contamination

**Groundwater Flow Direction Map:** A map that represents groundwater movement at the site. If the flow direction varies by more then 20° over the history of the site, submit 2 groundwater flow maps showing the maximum variation in flow direction.