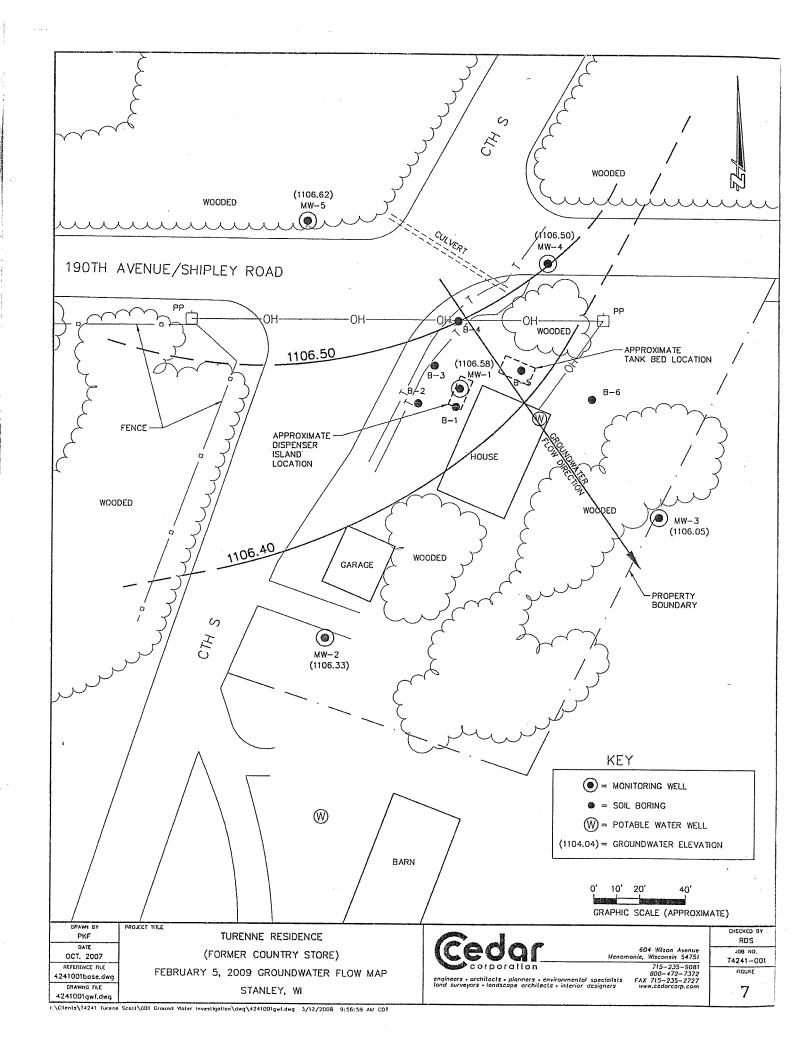

39.33 feet to the point of beginning and an 1" iron pipe at the South line of a town road and the east line of County Highway "S", thence continuing S 32 degrees 57' 15" W along the East line of the County Highway "S" 91.95 feet to an 1" iron pipe, thence along the arc of a curve whose chord bears S 28 degrees 15' 12" W along the east line of the County Highway "S" 76.06 feet to an 1" iron pipe, thence S 69 degrees 29' 30" E 120.42 feet to an 1" iron pipe at the South line of a town road, thence N 26 degrees 33' 30" E 208.35 feet to an 1" iron pipe at the south line of a town road, thence S 90 degrees 00' 00" W along the South line of a town road 119.92 feet to the point of beginning as recorded in Deed Vol. 640 of Records, Page 46 on November 29, 1988.

Rv

Scott L. Turenne















# TABLE 1 POST EXCAVATION SOIL SAMPLE ANALYTICAL RESULTS TURENNE - FORMER COUNTRY STORE STANLEY, WI

|                 |                  |                   |               | Results reported in ug/Kg |             |      |         |           |           |         |
|-----------------|------------------|-------------------|---------------|---------------------------|-------------|------|---------|-----------|-----------|---------|
|                 |                  |                   |               | Benzene                   | E - Benzene | MTBE | Toluene | 1,2,4 TMB | 1,3,5 TMB | Xylenes |
|                 | NR720, Table 1 & |                   |               | 5.5                       | 2,900       | NS   | 1,500   | NS        | NS        | 4,100   |
|                 | NR746