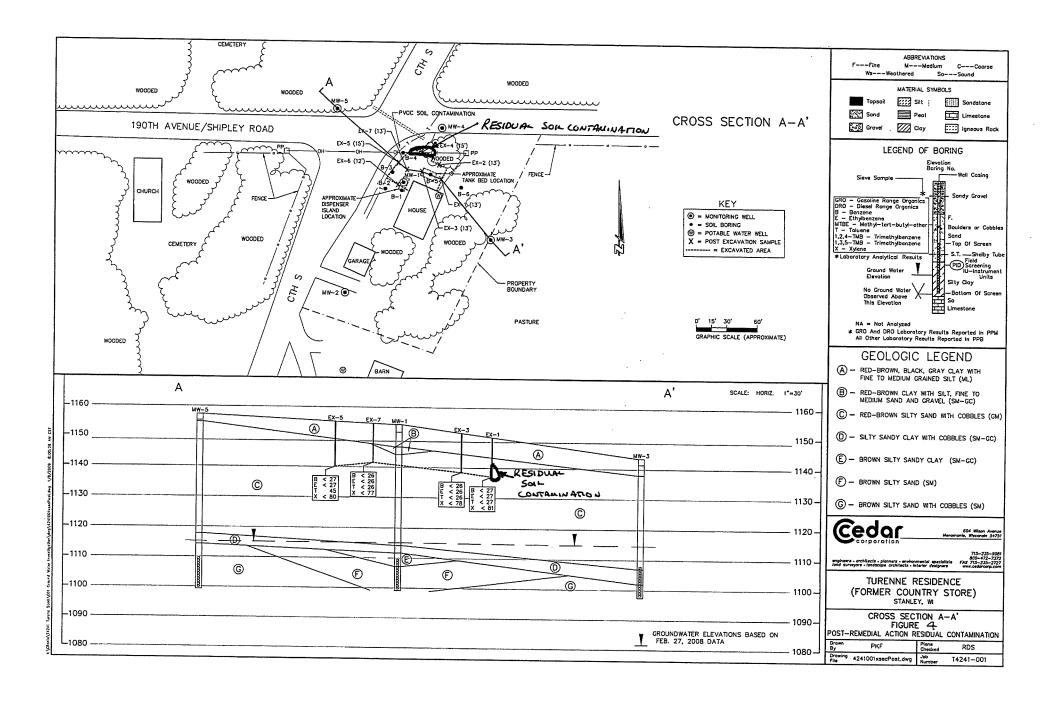

#### MAPS (continued)

Geologic Cross-Section Map: A map showing the source location and vertical extent of residual soil contamination exceeding a Residual Contaminant Level (RCL) or a Site Specific Residual Contaminant Level (SSRCL). If groundwater contamination exceeds a ch. NR 140 Enforcement Standard (ES) when closure is requested, show the source location and vertical extent, water table and piezometric elevations, and locations and elevations of geologic units, bedrock and confining units, if any.

Figure #: 4 Title: Cross Section A - A'
Figure #: 5 Title: Cross Section B - B'

Groundwater Isoconcentration Map: For sites closing with residual groundwater contamination, this map shows the horizontal extent of all groundwater contamination exceeding a ch. NR140 Preventive Action Limit (PAL) and an Enforcement Standard (ES). Indicate the direction and date of groundwater flow, based on the most recent sampling data.