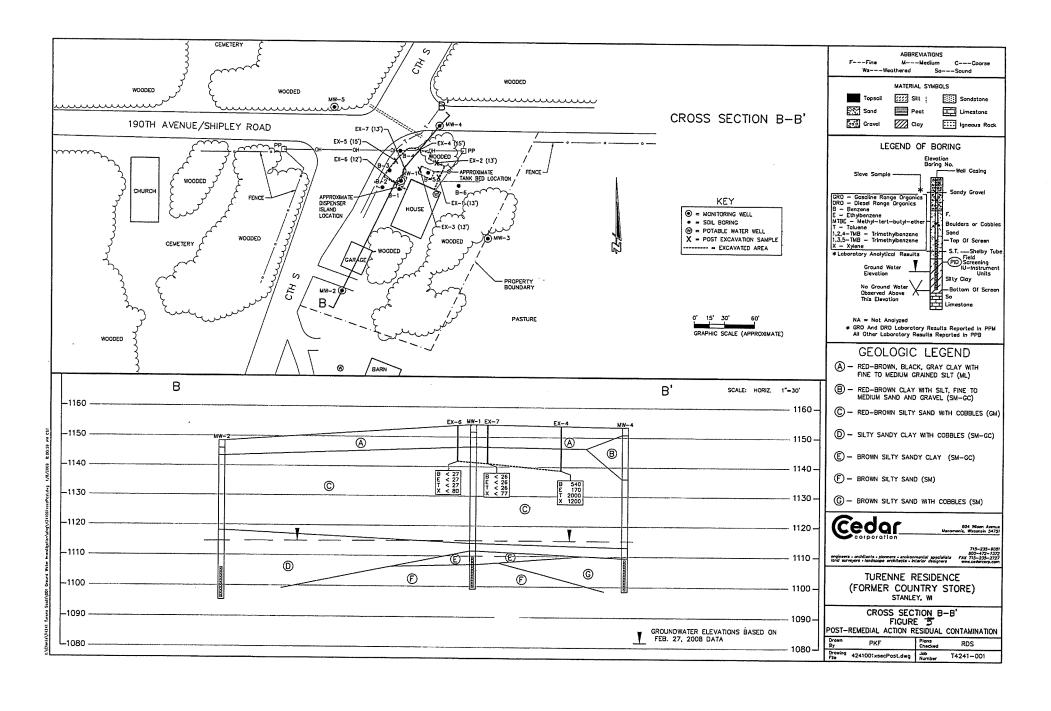

#### MAPS (continued)

Geologic Cross-Section Map: A map showing the source location and vertical extent of residual soil contamination exceeding a Residual Contaminant Level (RCL) or a Site Specific Residual Contaminant Level (SSRCL). If groundwater contamination exceeds a ch. NR 140 Enforcement Standard (ES) when closure is requested, show the source location and vertical extent, water table and piezometric elevations, and locations and elevations of geologic units, bedrock and confining units, if any.

Figure #: 4 Title: Cross Section A - A'
Figure #: 5 Title: Cross Section B - B'

Groundwater Isoconcentration Map: For sites closing with residual groundwater contamination, this map shows the horizontal extent of all groundwater contamination exceeding a ch. NR140 Preventive Action Limit (PAL) and an Enforcement Standard (ES). Indicate the direction and date of groundwater flow, based on the most recent sampling data.