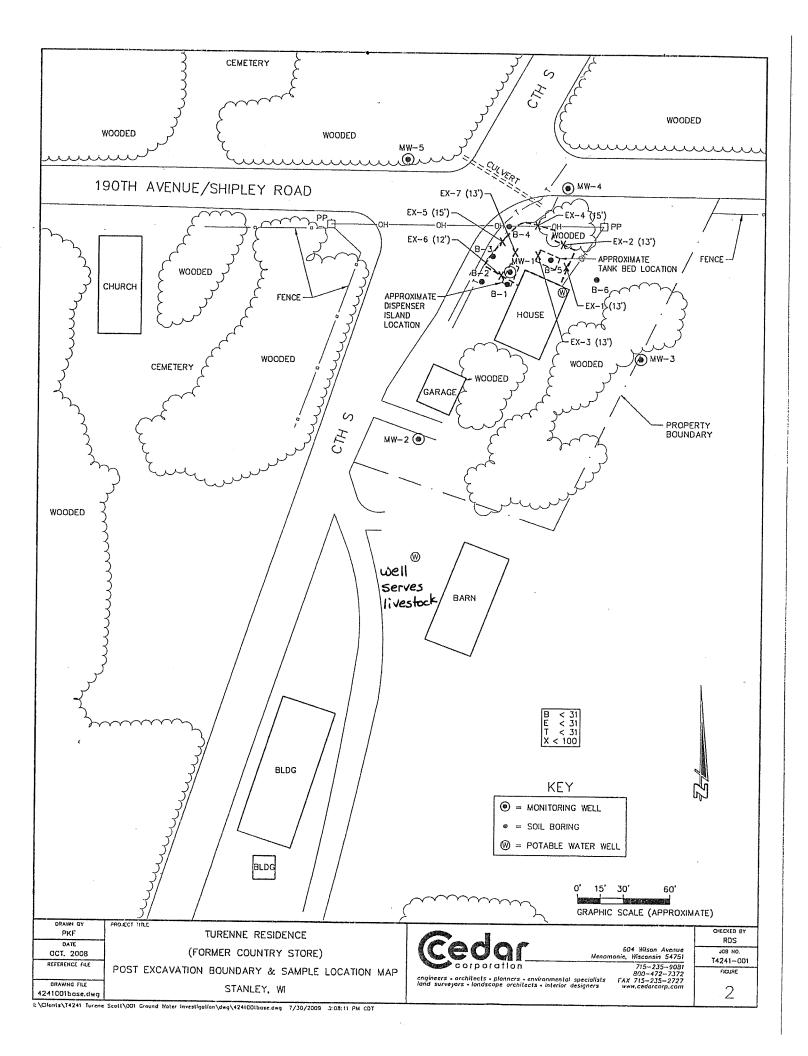

#### Figure #: 2 Title: Post Excavation Boundary & Sample Location Map

Soil Contamination Contour Map: For sites closing with residual soil contamination, this map is to show the location of all contaminated soil and a single contour showing the horizontal extent of each area of contiguous residual soil contamination that exceeds a Residual Contaminant Level (RCL) or a Site Specific Residual Contaminant Level (SSRCL) as determined under s. NR 720.09, 720.11 and 720.19.