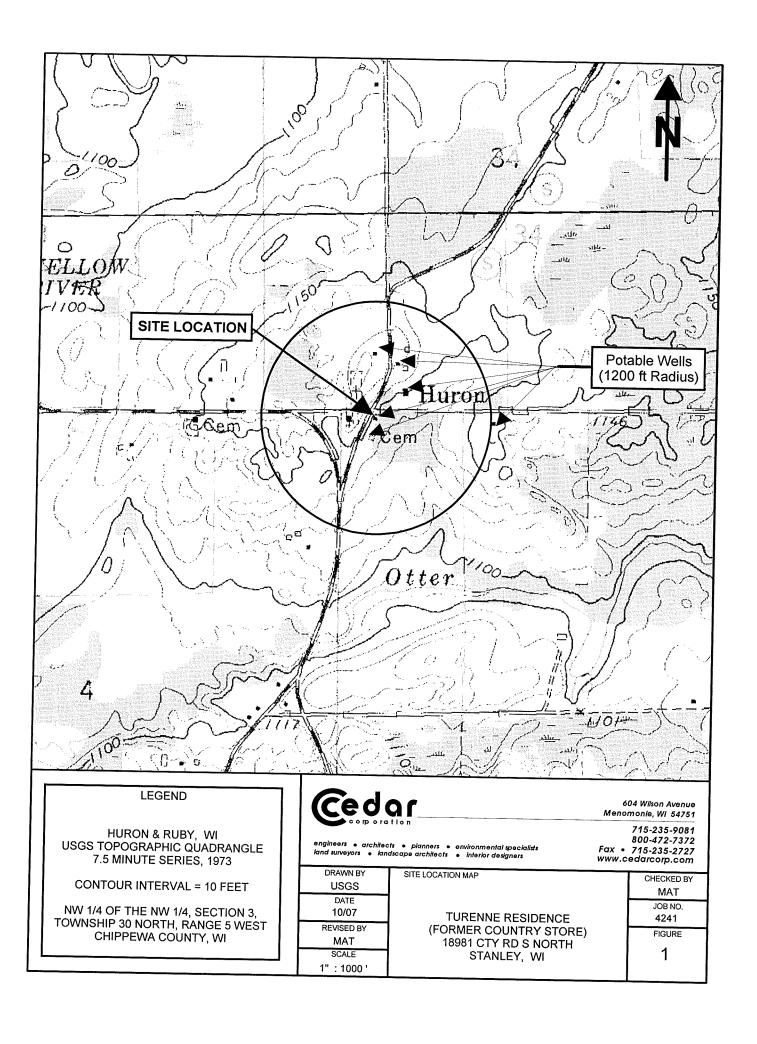

#### MAPS (meeting the visual aid requirements of s. NR 716.15(2)(h))

Maps must be no larger than 11 x 17 inches unless the map is submitted electronically.

**Location Map:** A map outlining all properties within the contaminated site boundaries on a U.S.G.S. topographic map or plat map in sufficient detail to permit easy location of all parcels. If groundwater standards are exceeded, include the location of all potable wells within 1200 feet of the site.

**Note:** Due to security reasons municipal wells are not identified on GIS Packet maps. However, the locations of these municipal wells must be identified on Case Closure Request maps.

#### Figure #: 1 Title: Site Location Map

Detailed Site Map: A map that shows all relevant features (buildings, roads, individual property boundaries, contaminant sources, utility lines, monitoring wells and potable wells) within the contaminated area. This map is to show the location of all contaminated public streets, and highway and railroad rights-of-way in relation to the source property and in relation to the boundaries of groundwater contamination exceeding a ch. NR 140 Enforcement Standard (ES), and/or in relation to the boundaries of soil contamination exceeding a Residual Contaminant Level (RCL) or a Site Specific Residual Contaminant Levels (SSRCL) as determined under s. NR 720.09, 720.11 and 720.19.