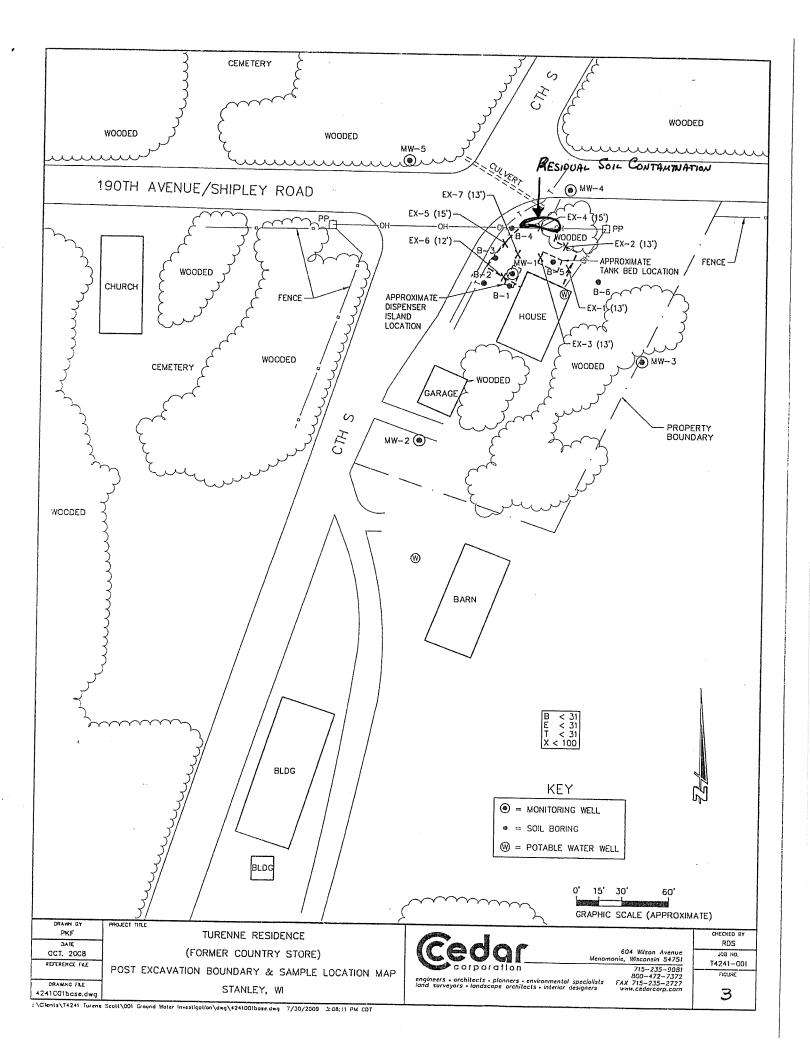

#### Figure #: 3 Title: Residual Soil Contamination

State of Wisconsin
Department of Natural Resources
http://dnr.wi.gov

GIS Registry Checklist
Form 4400-245 (R 3/10) Page 2 of 3

BRRTS #: 03-09-548743 ACTIVITY NAME: Turenne Former Country Store