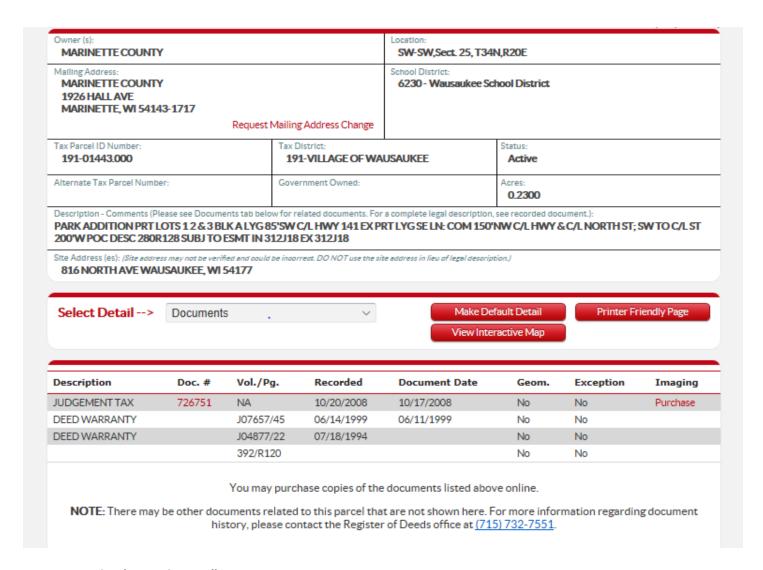

These two docs can be uploaded to BRRTS in support of a 611 action code.

Let me know if you need anything else for this property.

Best wishes,

Barry

So...yes, this is the most recent document showing of record unless you have reason to believe that there is a new owner. No taxes were assessed in 2020 leading me to believe that at least through 2020 it still belonged to Marinette County and there is no new documents showing up in the tax record so I am 99% sure the County still owns it. If you need more finite proof of ownership, I can order a title search.