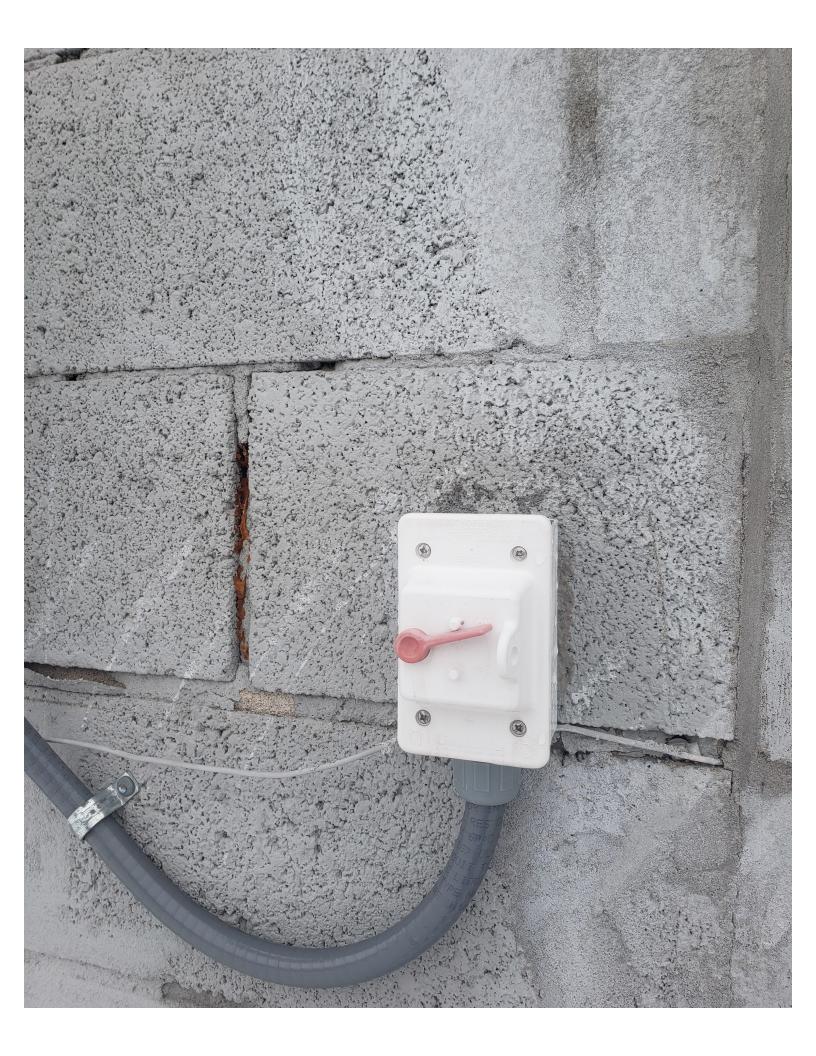

Cleaners.pdf

Follow Up Flag: Follow up Flag Status: Flagged

Good morning,

Attached are the Subslab inspection reports, as well as photos of the North and South U-tubes and power switches.

Please let us know if you require anything further to bring us into compliance.