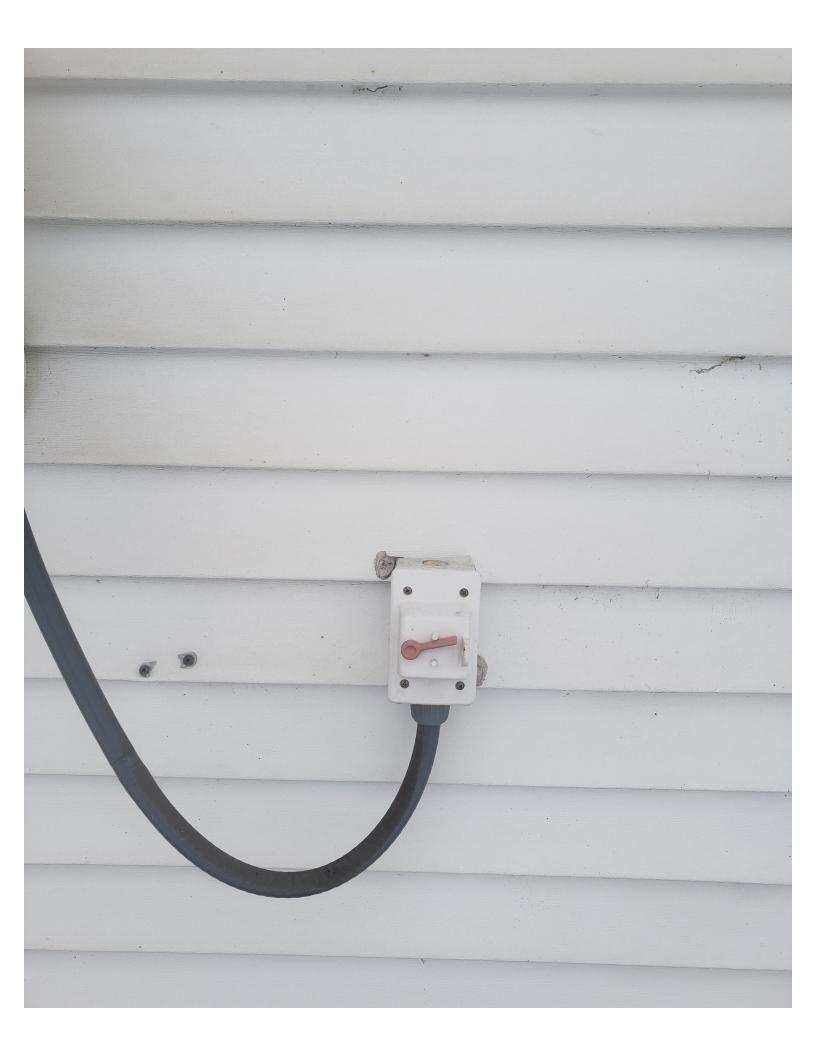

Cleaners.pdf

Follow Up Flag: Follow up Flag Status: Flagged

Good morning,

Attached are the Subslab inspection reports, as well as photos of the North and South U-tubes and power switches.

Please let us know if you require anything further to bring us into compliance.