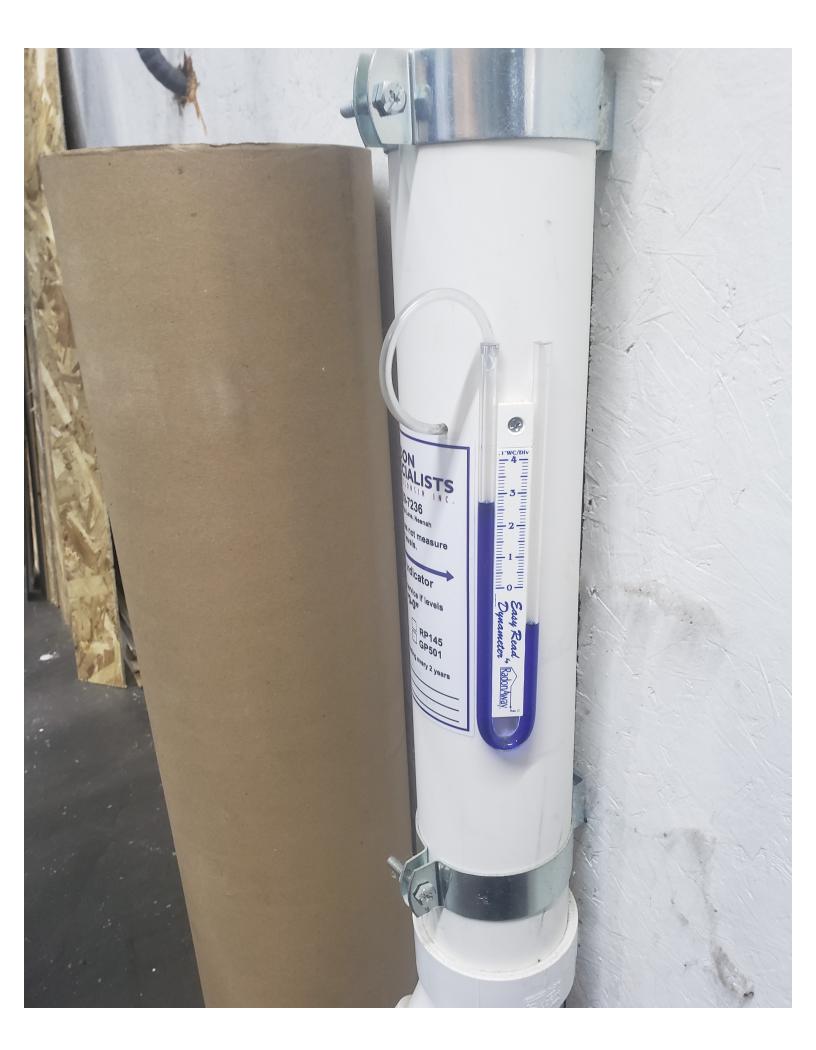

Cleaners.pdf

Follow Up Flag: Follow up Flag Status: Flagged

Good morning,

Attached are the Subslab inspection reports, as well as photos of the North and South U-tubes and power switches.

Please let us know if you require anything further to bring us into compliance.

Rice Lake, WI 02-03-552055

| Date       | Time     | Location   | Reading (inches H2O ) | Method | Comments |
|------------|----------|------------|-----------------------|--------|----------|
| 11/17/2014 | 8:00 AM  | South Wall | 3.6"                  | U-Tube |          |
| 1/24/2020  | 4:00 PM  | South Wall | 2.7"                  | U-Tube |          |
| 2/27/2020  | 3:00 PM  | South Wall | 2.7"                  | U-Tube |          |
| 3/25/2020  | 10:00 An | South Wall | 2.6"                  | U-Tube |          |
| 4/20/2020  | 11:00 Am | South Wall | 2.7"                  | V-Tube |          |
| 5/24/2020  | 3:00 PM  | South Wall | 2.611                 | U-Tube |          |
| 6/20/2020  | 4:30 PM  | South Wall | 2. le "               | U-Tube |          |
| 7/28/2020  | 11:36 Am | South Wall | 2.6"                  | U-Tube |          |
| 9/1/20     | 9:01 AM  | South Wall | 2.64                  | U-Tube |          |
| 9/30/20    | 5:11PM   | South Wall | 2.7"                  | V-Tobe |          |
| 11/7/20    | 12:70 PM | South Wall | 2.7"                  | U-Tibe |          |
| 12/4/20    | 1:00Pm   | South Wall | 2.7."                 | U-Tube |          |
| 1/15/20    | 12:31 Pm | South Wall | 2.8"                  | V-Tube |          |
|            |          | South Wall |                       |        |          |
|            |          | South Wall |                       |        |          |
|            |          | South Wall |                       |        |          |
|            |          | South Wall |                       |        |          |
|            |          | South Wall |                       |        |          |
|            |          | South Wall |                       |        |          |
|            |          | South Wall |                       |        |          |