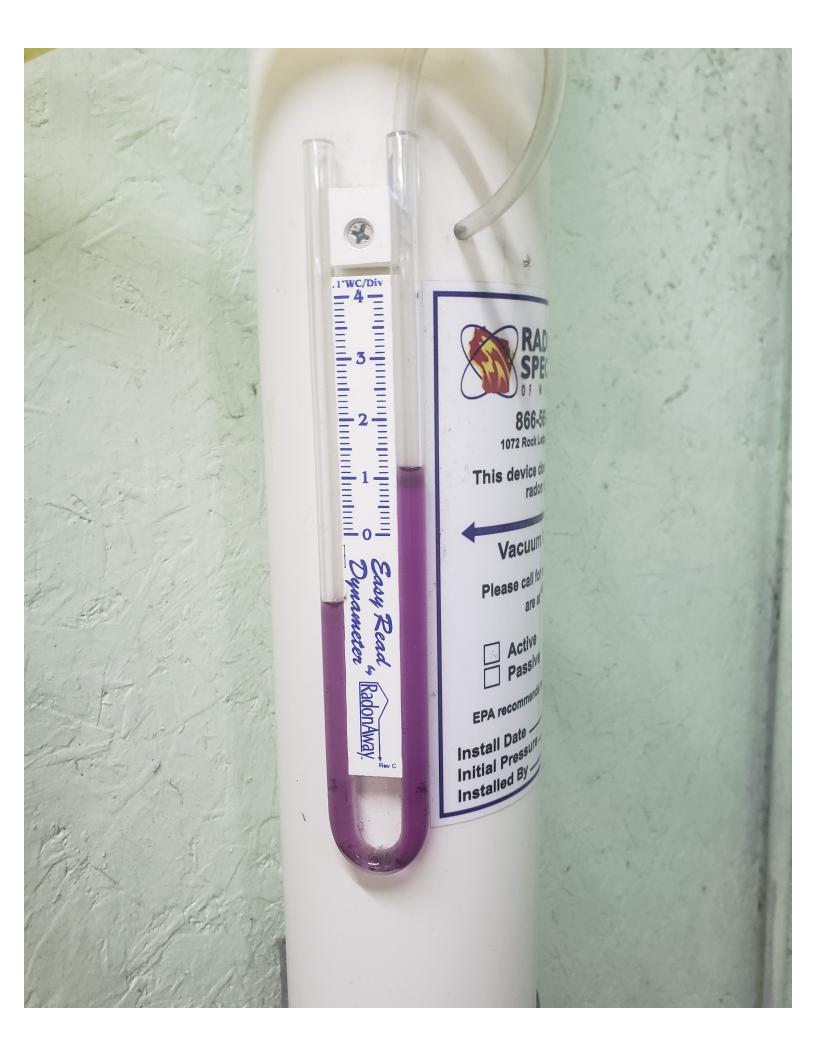

Cleaners.pdf

Follow Up Flag: Follow up Flag Status: Flagged

Good morning,

Attached are the Subslab inspection reports, as well as photos of the North and South U-tubes and power switches.

Please let us know if you require anything further to bring us into compliance.

Contacts:

Ken Ebbott or Mark Gibeault - Fehr Graham

920-892-2444 (Environmental Consulant)

| Date       | Time     | Location   | Reading (inches H2O ) | Method | Comments |
|------------|----------|------------|-----------------------|--------|----------|
| 11/17/2014 | 1:00 PM  | North Wall | 1.8"                  | U-Tube |          |
| 1/24/2020  | 4:00 PM  | North Wall | 1.2"                  | U-Tobe |          |
| 2/27/2020  | 3:00 PM  | North Wall | 1.) 10                | U-Teb  |          |
| 3/25/2020  | 10: Am   | North Wall | 1.2.1                 | U-Tobe |          |
| 4/20/2020  | 11: Am   | North Wall | 2.14                  | U-Tom  |          |
| 5/24/2020  |          | North Wall | 1.2"                  | U-Tube |          |
| 6/20/2020  | 4:30 PM  | North Wall | 1.2"                  | U-Tube |          |
| 7/28/2020  | 11:38 Am | North Wall | 1.2"                  | U-Tohe |          |
| 9/1/2020   | 9:02 AM  | North Wall | 1.111                 | V-Tube |          |
| 9/30/2020  | 5:11 PM  | North Wall | 1.7"                  | U-Tube |          |
| 11/7/20    | 12:11PM  | North Wall | 1.2"                  | U-Tube |          |
| 12/4/20    | 1:01:Pm  | North Wall | 1.11                  | U-Tube |          |
| 1/15/21    | 12:32 PM | North Wall | 1.311                 | U-Tube |          |
|            |          | North Wall |                       |        |          |
| *          |          | North Wall |                       |        |          |
|            |          | North Wall |                       |        |          |
|            |          | North Wall |                       |        |          |
|            |          | North Wall |                       |        |          |
|            |          | North Wall |                       |        |          |
|            |          | North Wall |                       |        |          |