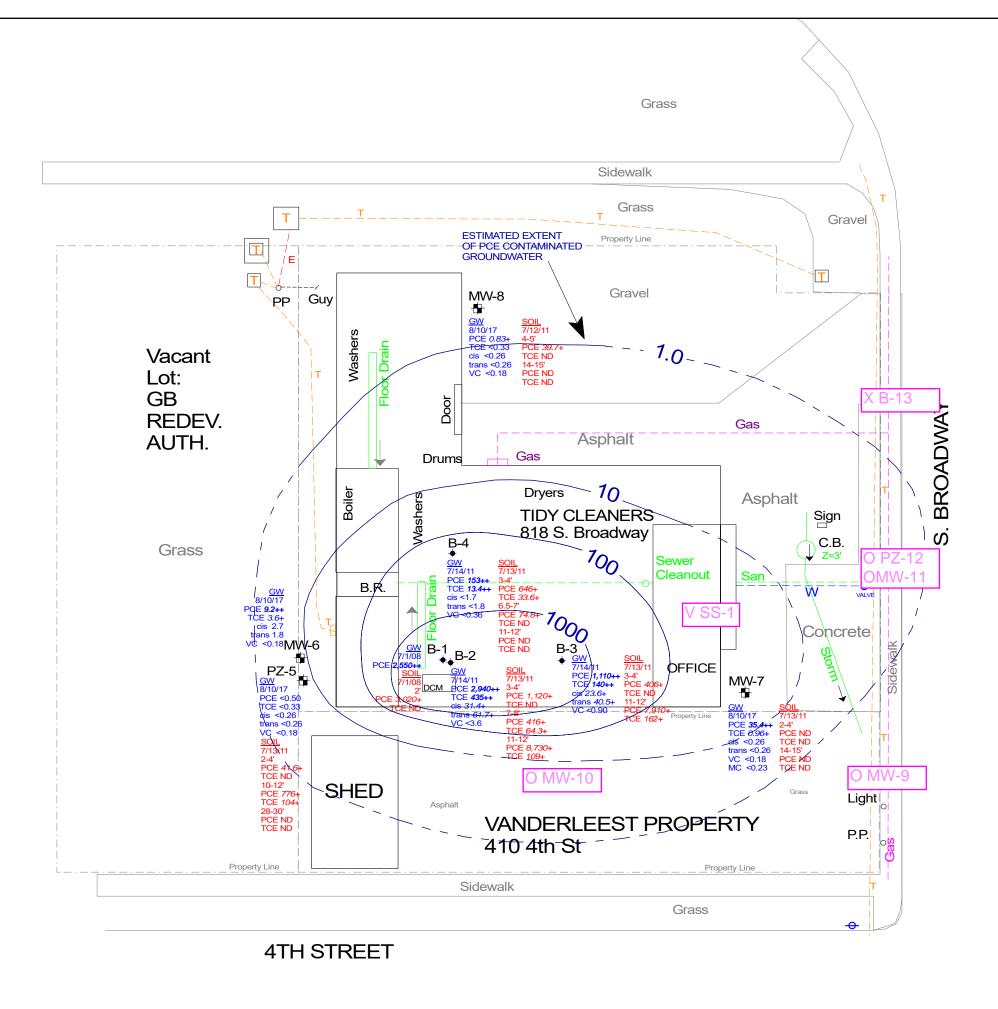

### Lauridsen, Keld B - DNR

| From:                                                                                                                                                                                                                 | Ken Ebbott <kebbott@fehr-graham.com></kebbott@fehr-graham.com>                                                                                                               |
|-----------------------------------------------------------------------------------------------------------------------------------------------------------------------------------------------------------------------|------------------------------------------------------------------------------------------------------------------------------------------------------------------------------|
| Sent:                                                                                                                                                                                                                 | Monday, January 14, 2019 11:31 AM                                                                                                                                            |
| To:                                                                                                                                                                                                                   | Lauridsen, Keld B - DNR; 'Jim Mohr'                                                                                                                                          |
| Cc:                                                                                                                                                                                                                   | Ken Ebbott; Dillon Plamann                                                                                                                                                   |
| Subject:                                                                                                                                                                                                              | FW: BRRTS 02-05-552220 Proposed Scope of Additional Investigation for DERF Site,                                                                                             |
| •                                                                                                                                                                                                                     | Tidy Cleaners, Green Bay                                                                                                                                                     |
| Attachments:                                                                                                                                                                                                          | Change Order 2 and 3 Details.pdf; Change Order 2 and 3.pdf                                                                                                                   |
| Keld and Jim,                                                                                                                                                                                                         |                                                                                                                                                                              |
| Attached is the cost estimate and                                                                                                                                                                                     | d Change Order for approval to get this moving forward.                                                                                                                      |
| _                                                                                                                                                                                                                     | inor costs from 2017 for one round of water samples. We did that work and got Fresne, but didn't do a formal change order, so I included it on this Change order to          |
| Let me know if you have any que                                                                                                                                                                                       | stions, if not- sign and return and we can get moving.                                                                                                                       |
| Thanks,                                                                                                                                                                                                               |                                                                                                                                                                              |
| Ken                                                                                                                                                                                                                   |                                                                                                                                                                              |
| KENDRICK EBBOTT, PG   Branch<br>Fehr Graham   Engineering & En                                                                                                                                                        | -                                                                                                                                                                            |
| Original Message From: jmohr5@new.rr.com <jmo 02-05-552220<="" 1="" 13,="" 2019="" <kebbott@fehr-g="" brrts="" ebbott="" january="" ken="" re:="" sent:="" subject:="" sunday,="" td="" to:=""><td>1:25 AM</td></jmo> | 1:25 AM                                                                                                                                                                      |
| Ken: We need to get this invest<br>Thank you, Jim                                                                                                                                                                     | tigation completed.                                                                                                                                                          |
| Ken Ebbott <kebbott@fehr-g< td=""><td>raham.com&gt; wrote:</td></kebbott@fehr-g<>                                                                                                                                     | raham.com> wrote:                                                                                                                                                            |
| > Tidy Cleaners site, 818 S Broads<br>> 02-05-552220                                                                                                                                                                  |                                                                                                                                                                              |
| >                                                                                                                                                                                                                     |                                                                                                                                                                              |
| > Keld and Jim,                                                                                                                                                                                                       |                                                                                                                                                                              |
|                                                                                                                                                                                                                       | ations in Purple, and details are provided below on the scope.                                                                                                               |
| >                                                                                                                                                                                                                     | idy Cleaners in Green Bay is as follows:                                                                                                                                     |
| > * Install to a 2 in ab reconit and                                                                                                                                                                                  | and wells (MANA) O and MANA 10) are the south officers to Versilands at Discounts. Call of the                                                                               |
|                                                                                                                                                                                                                       | ng wells (MW-9 and MW-10) on the south adjacent Vanderleest Property. Soil samples 3-4' and 11-12' at each boring for VOCs. Total well depths will be 14' with a 10' screen. |

| > * Install monitoring well/piezometer nest (MW-11 and PZ-12) on Tidy Cleaners Property. Soil samples will be                                                                                                                                               |
|-------------------------------------------------------------------------------------------------------------------------------------------------------------------------------------------------------------------------------------------------------------|
| collected from depths of 3-4' and 11-12' at the well nest for VOCs. Total well depth of MW-11 will be 14' with a 10' screen. Total well depth of PZ-12 will be 30' with a 5' screen. The well nest will be used to assess sanitary and water utility lines. |
| >                                                                                                                                                                                                                                                           |
| ><br>>                                                                                                                                                                                                                                                      |
| > * Install soil boring/ 1-inch temporary well (B-13) on Tidy Cleaners Property at the edge of the Broadway Street right of way. Soil samples will be collected from depths of 3-4' and 11-12' for VOCs. Total well depth of 12' with a 10' screen.         |
| The boring will be used to assess the gas utility line as a migratory pathway.                                                                                                                                                                              |
| >                                                                                                                                                                                                                                                           |
| > * Collect one sub slab vapor sample (SS-1) in office area of building for VOCs.                                                                                                                                                                           |
| <ul><li>* Collect one sub slab vapor sample (SS-1) in office area of building for VOCs.</li></ul>                                                                                                                                                           |
| >                                                                                                                                                                                                                                                           |
| > * Following the installation of the three monitoring wells, one piezometer, and one temporary well, the new wells                                                                                                                                         |
| will be developed and surveyed.                                                                                                                                                                                                                             |
| >                                                                                                                                                                                                                                                           |
| > * Collect two rounds of groundwater samples for VOCs from all site wells (9 total). The first round will be collected                                                                                                                                     |
| one week after development of the new wells. The second round will be collected 3 months after the first round.                                                                                                                                             |
| >                                                                                                                                                                                                                                                           |
| > * All data will be assessed, and an updated Site Investigation Report will be submitted.                                                                                                                                                                  |
| >                                                                                                                                                                                                                                                           |
|                                                                                                                                                                                                                                                             |
| > The site is DERF eligible. If you agree with the scope, I will prepare a formal DERF change Order for you and the owner to approve, so the costs will be eligible for DERF reimbursement.                                                                 |
| > The cost comes out to approximately \$18,500, as there is a lot of drilling and lab included in that total. We also assume we can get access to drill on the neighboring property to the south without too much difficulty.                               |
|                                                                                                                                                                                                                                                             |
| > I look forward to hearing back on the scope. Have a great weekend-                                                                                                                                                                                        |
| > >                                                                                                                                                                                                                                                         |
| >                                                                                                                                                                                                                                                           |
| > Ken                                                                                                                                                                                                                                                       |
| ><br>>                                                                                                                                                                                                                                                      |
| > KENDRICK EBBOTT, PG   Branch Manager Fehr Graham   Engineering &  > Environmental                                                                                                                                                                         |
| >                                                                                                                                                                                                                                                           |
| > 909 N. 8th Street I Suite 101                                                                                                                                                                                                                             |
| > Sheboygan, WI 53081<br>> P: 920.453.0700                                                                                                                                                                                                                  |
| > C: 920-980-4231                                                                                                                                                                                                                                           |