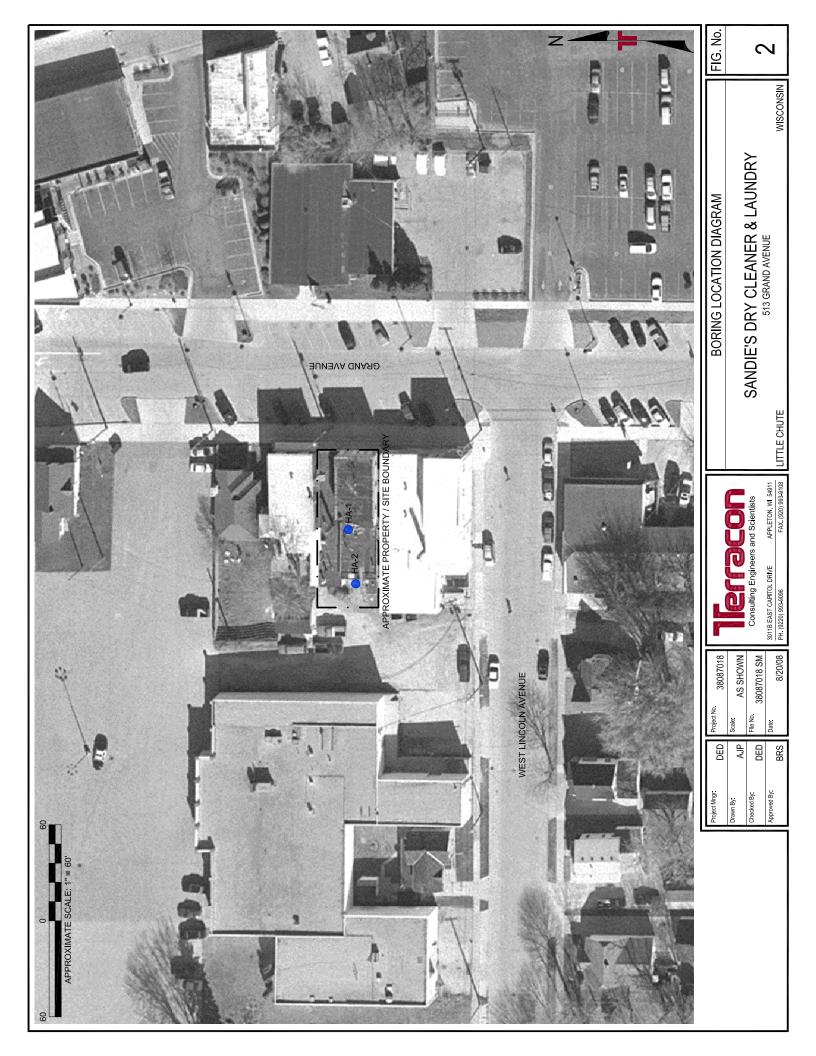

1) View of the location of soil boring HA-1 adjacent to the existing dry cleaning machine

2) View of the location of soil boring HA-2 adjacent to the western exterior wall of the on-site building

3) Northeasterly view of the open alleyway bordering the site to the west