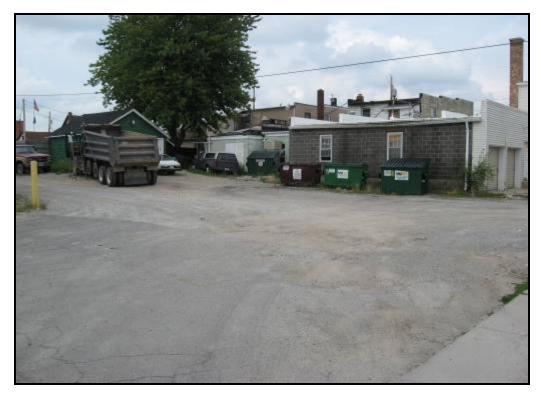

1) View of the location of soil boring HA-1 adjacent to the existing dry cleaning machine

2) View of the location of soil boring HA-2 adjacent to the western exterior wall of the on-site building

3) Northeasterly view of the open alleyway bordering the site to the west