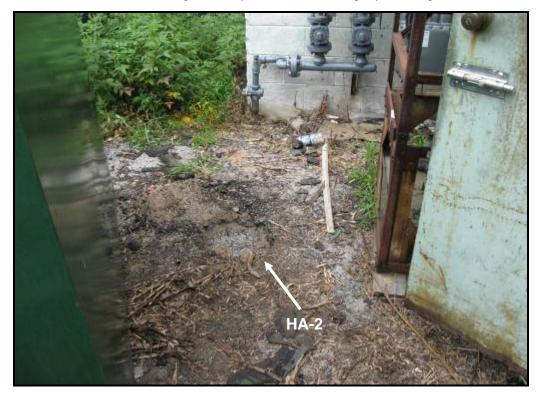

# B. SCOPE OF SERVICES

At your request, the following scope of services was performed in response to the upcoming DERF sunset date of August 30, 2008.

A total of two hand auger soil boring were advanced at the site on August 13, 2008. Soil boring HA-1 was advanced adjacent and east of the existing dry cleaning machine, which is located in the north-central portion of the building and where a former drycleaning machine was historically located. Soil boring HA-2 was advanced adjacent to the western exterior wall of the building to assess an area where dry cleaner wastes were disposed in a dumpster. The borings were advanced to a depth of approximately 8 feet below ground surface (bgs) or refusal using a 2-inch diameter hand auger. The locations of the borings are generally depicted on the attached Figure 2. Photographs of the boring locations are also attached.

1) View of the location of soil boring HA-1 adjacent to the existing dry cleaning machine

2) View of the location of soil boring HA-2 adjacent to the western exterior wall of the on-site building

3) Northeasterly view of the open alleyway bordering the site to the west