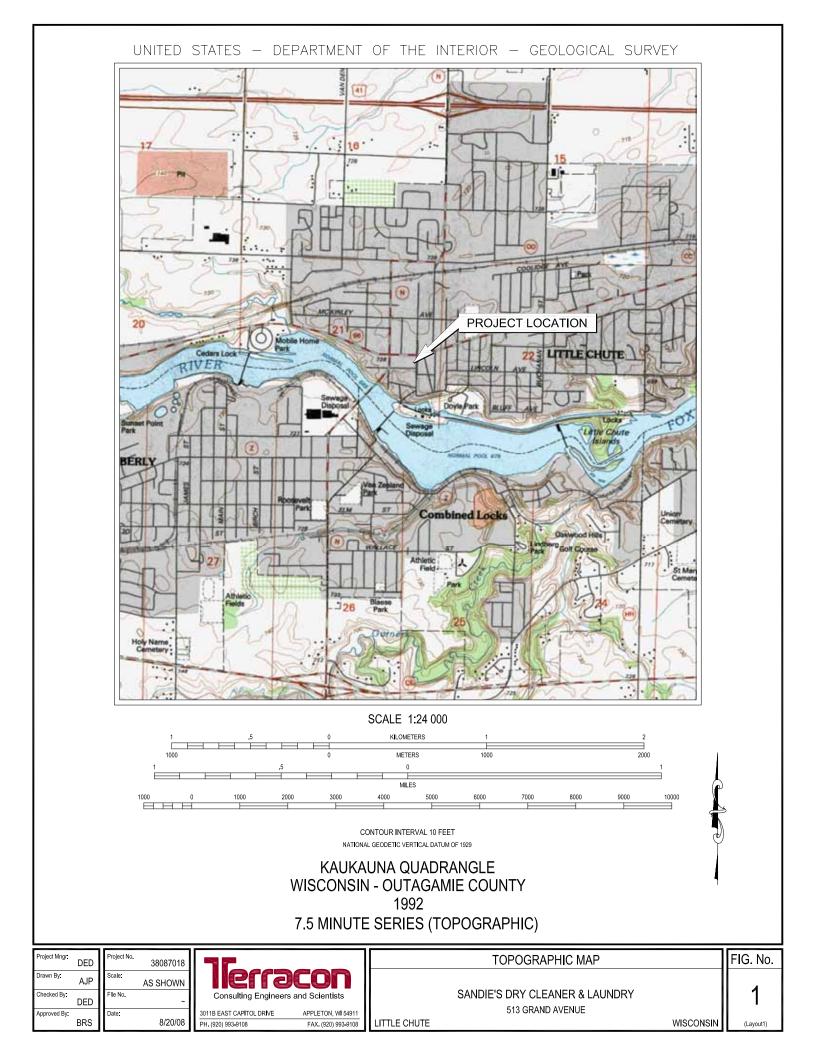

# B. SCOPE OF SERVICES

At your request, the following scope of services was performed in response to the upcoming DERF sunset date of August 30, 2008.

A total of two hand auger soil boring were advanced at the site on August 13, 2008. Soil boring HA-1 was advanced adjacent and east of the existing dry cleaning machine, which is located in the north-central portion of the building and where a former drycleaning machine was historically located. Soil boring HA-2 was advanced adjacent to the western exterior wall of the building to assess an area where dry cleaner wastes were disposed in a dumpster. The borings were advanced to a depth of approximately 8 feet below ground surface (bgs) or refusal using a 2-inch diameter hand auger. The locations of the borings are generally depicted on the attached Figure 2. Photographs of the boring locations are also attached.