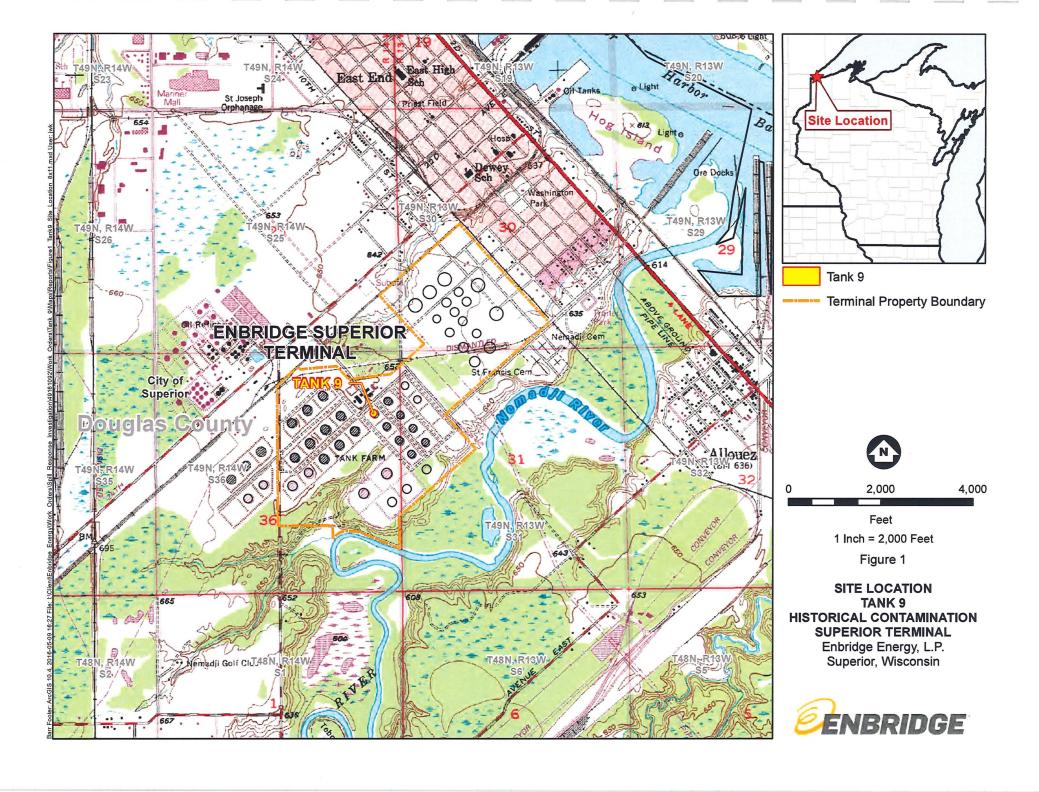

**Project:** 49161092.04

This memo summarizes the environmental response actions and waste management assistance provided by Barr Engineering (Barr) at the request of Enbridge Energy (Enbridge) associated with historical contamination identified at the Superior Terminal (Terminal) in Superior, Wisconsin (Figure 1).

## **Background**

Contractors excavating soil for Terminal infrastructure upgrades encountered evidence of hydrocarbon contaminated soil and water in a *Tank 9* infrastructure improvement excavation located in the western corner of the containment basin (Figure 2) in 2015 and 2016. Enbridge was notified about the contamination and an Enbridge representative confirmed that it was not associated with an active release and that the contamination was historical. Observed product was recovered with oil absorbent pads and contaminated soil and water was excavated with a hydrovacuum truck (hydrovac) and was managed in the Terminal soil management area (SMA) until off-site disposal at a landfill facility could be approved and coordinated as described below in the *Waste Management* section of this memo.