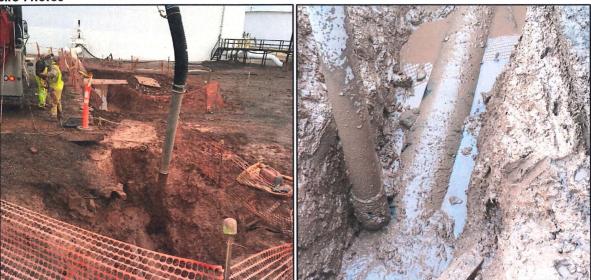

Contaminated soil with a sheen was initially observed in a small hydrovac excavation on December 7 (Photos 1 and 2; Figure 2; Attachment A). Soil field screening and sampling was not conducted at this time because additional excavation in this location was planned. Barr documented the conditions in the final excavation on March 9. The final excavation was approximately 20 feet wide and 10 feet deep and was completed to connect new Tank 9 piping to Terminal infrastructure outside the containment berm (Photo 3). Soil in the excavation sidewalls and bottom consisted of clay with some sand fill around buried infrastructure.

A small, isolated pocket of hydrocarbon contamination was identified by the contractors in some silty sand at the bottom of the final excavation (Photos 3 and 4). Barr field screened soil from the excavation sidewalls and bottom near the observed contamination with a photoionization detector (PID) and

## **Site Photos**

Photo 1 Photo 2

**Photo 1:** Hydrovac excavation in western corner of Tank 9 containment basin. Photo taken facing east on December 7, 2015.

**Photo 2:** Bottom of Tank 9 excavation with water that has a visible hydrocarbon sheen. Photo taken on December 7, 2015.

Photo 3 Photo 4

**Photo 3:** Expanded Tank 9 infrastructure improvement excavation. Hydrocarbon contaminated soil was present in the bottom of the excavation near the white oil absorbent pads visible in the bottom-center of the photo. Photo taken facing northwest on March 9, 2016.

**Photo 4:** Hydrocarbon contaminated soil and water in the bottom of the excavation. Photo taken facing northwest on March 9, 2016.

Historical Release Location

Analytical Sample Location

Approximate Extent of 12/7/2015 Excavation