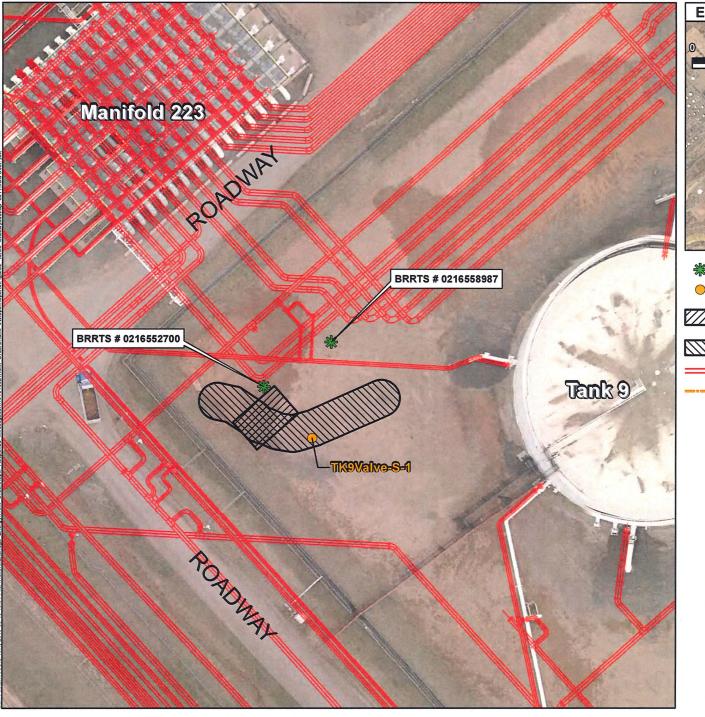

• ENBRIDGE ENERGY – TANK 9 PRESSURE LINE (BRRTS# 02-16-552700): On August 25, 2008, approximately 115 barrels of crude oil were released from the Tank 9 pressure valve approximately 70 feet east of the recent infrastructure excavations described above. The site was closed by the WDNR on December 10, 2008 based on subsequent remediation and investigation activities. There is a significant amount of buried infrastructure connecting the release location and the recent Tank 9 infrastructure excavations. BRRTS# 02-16-558987 was opened and closed in 2012 and addressed historical crude oil contamination from the 2008 release that was encountered in infrastructure improvement excavations.

**Photo 4:** Hydrocarbon contaminated soil and water in the bottom of the excavation. Photo taken facing northwest on March 9, 2016.

Historical Release Location

Analytical Sample Location

Approximate Extent of 12/7/2015 Excavation

Approximate Extent of 3/9/2016 Excavation

Pipeline Infrastructure

Terminal Property Boundary

0 50 100

Feet 1 Inch = 50 Feet

Douglas County Imagery Circa May, 2013

Figure 2

SITE LAYOUT
TANK 9
HISTORICAL CONTAMINATION
SUPERIOR TERMINAL