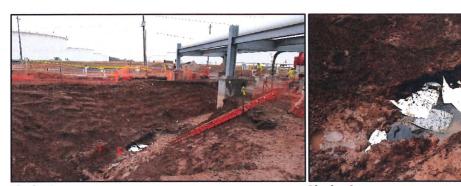

Contaminated soil with a sheen was initially observed in a small hydrovac excavation on December 7 (Photos 1 and 2; Figure 2; Attachment A). Soil field screening and sampling was not conducted at this time because additional excavation in this location was planned. Barr documented the conditions in the final excavation on March 9. The final excavation was approximately 20 feet wide and 10 feet deep and was completed to connect new Tank 9 piping to Terminal infrastructure outside the containment berm (Photo 3). Soil in the excavation sidewalls and bottom consisted of clay with some sand fill around buried infrastructure.

Photo 3 Photo 4

**Photo 3:** Expanded Tank 9 infrastructure improvement excavation. Hydrocarbon contaminated soil was present in the bottom of the excavation near the white oil absorbent pads visible in the bottom-center of the photo. Photo taken facing northwest on March 9, 2016.