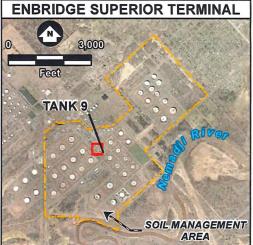

## **Background**

Contractors excavating soil for Terminal infrastructure upgrades encountered evidence of hydrocarbon contaminated soil and water in a *Tank 9* infrastructure improvement excavation located in the western corner of the containment basin (Figure 2) in 2015 and 2016. Enbridge was notified about the contamination and an Enbridge representative confirmed that it was not associated with an active release and that the contamination was historical. Observed product was recovered with oil absorbent pads and contaminated soil and water was excavated with a hydrovacuum truck (hydrovac) and was managed in the Terminal soil management area (SMA) until off-site disposal at a landfill facility could be approved and coordinated as described below in the *Waste Management* section of this memo.

#### **Field Activities and Results**

Barr was onsite on December 7, 2015 and March 9, 2016 to document the conditions present in the *Tank* 9 excavation. The excavation was located in the western corner of the Tank 9 containment basin.

Contaminated soil with a sheen was initially observed in a small hydrovac excavation on December 7 (Photos 1 and 2; Figure 2; Attachment A). Soil field screening and sampling was not conducted at this time because additional excavation in this location was planned. Barr documented the conditions in the final excavation on March 9. The final excavation was approximately 20 feet wide and 10 feet deep and was completed to connect new Tank 9 piping to Terminal infrastructure outside the containment berm (Photo 3). Soil in the excavation sidewalls and bottom consisted of clay with some sand fill around buried infrastructure.

A small, isolated pocket of hydrocarbon contamination was identified by the contractors in some silty sand at the bottom of the final excavation (Photos 3 and 4). Barr field screened soil from the excavation sidewalls and bottom near the observed contamination with a photoionization detector (PID) and