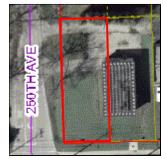

Detailed Site Map: A map that shows all relevant features (buildings, roads, individual property boundaries, contaminant sources, utility lines, monitoring wells and potable wells) within the contaminated area. This map is to show the location of all contaminated public streets, and highway and railroad rights-of-way in relation to the source property and in relation to the boundaries of groundwater contamination exceeding a ch. NR 140 Enforcement Standard (ES), and/or in relation to the boundaries of soil contamination exceeding a Residual Contaminant Level (RCL) or a Site Specific Residual Contaminant Levels (SSRCL) as determined under s. NR 720.09, 720.11 and 720.19.

#### Figure #: 1 **Title: Site Features**

Soil Contamination Contour Map: For sites closing with residual soil contamination, this map is to show the location of all contaminated soil and a single contour showing the horizontal extent of each area of contiguous residual soil contamination that exceeds a Residual Contaminant Level (RCL) or a Site Specific Residual Contaminant Level (SSRCL) as determined under s. NR 720.09, 720.11 and 720.19.