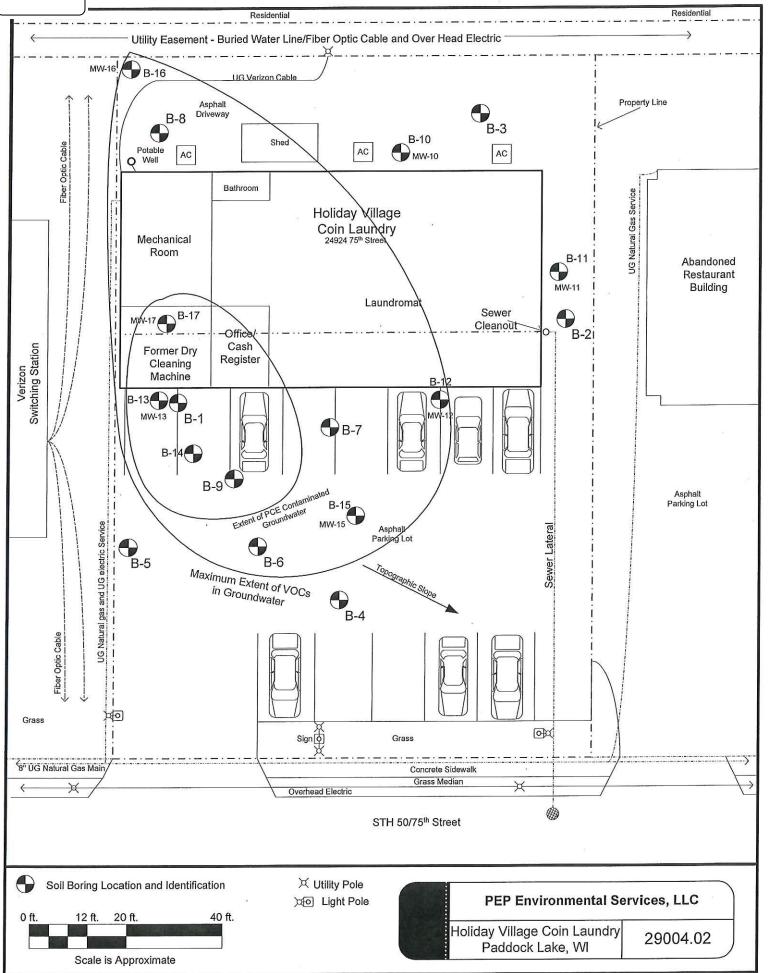

Figure #: 4 Title: Cross-Section Identification

Figure #: 5 Title: North - South Cross Section

Groundwater Isoconcentration Map: For sites closing with residual groundwater contamination, this map shows the horizontal extent of all groundwater contamination exceeding a ch. NR140 Preventive Action Limit (PAL) and an Enforcement Standard (ES). Indicate the direction and date of groundwater flow, based on the most recent sampling data.

**Note:** This is intended to show the total area of contaminated groundwater.

Figure #: 6 Title: Estimated Extent of Contaminated Groundwater

Groundwater Flow Direction Map: A map that represents groundwater movement at the site. If the flow direction varies by more then 20° over the history of the site, submit 2 groundwater flow maps showing the maximum variation in flow direction.

Figure #: 6 Title: Groundwater Elevations 4/27/2011

Figure #: Title: