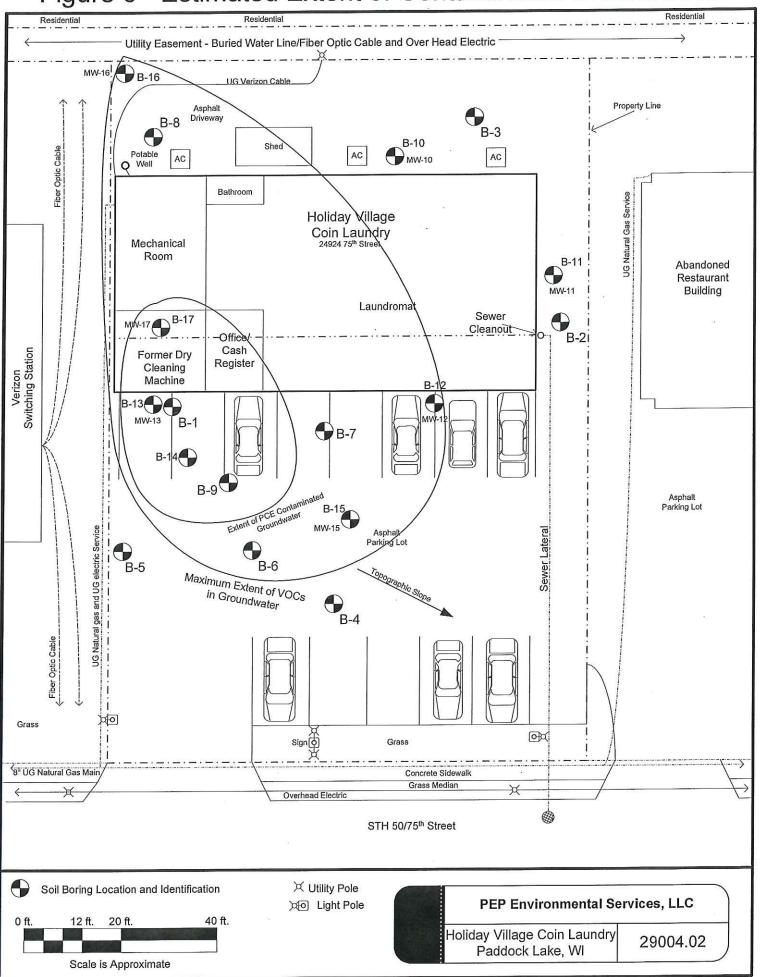

Detailed Site Map: A map that shows all relevant features (buildings, roads, individual property boundaries, contaminant sources, utility lines, monitoring wells and potable wells) within the contaminated area. This map is to show the location of all contaminated public streets, and highway and railroad rights-of-way in relation to the source property and in relation to the boundaries of groundwater contamination exceeding a ch. NR 140 Enforcement Standard (ES), and/or in relation to the boundaries of soil contamination exceeding a Residual Contaminant Level (RCL) or a Site Specific Residual Contaminant Levels (SSRCL) as determined under s. NR 720.09, 720.11 and 720.19.

#### Figure #: 1 **Title: Site Features**

Soil Contamination Contour Map: For sites closing with residual soil contamination, this map is to show the location of all contaminated soil and a single contour showing the horizontal extent of each area of contiguous residual soil contamination that exceeds a Residual Contaminant Level (RCL) or a Site Specific Residual Contaminant Level (SSRCL) as determined under s. NR 720.09, 720.11 and 720.19.

Title: Estimated Extent of PCE Contaminated Soil Figure #: 3

State of Wisconsin
Department of Natural Resources
http://dnr.wi.gov

GIS Registry Checklist
Form 4400-245 (R 8/11) Page 2 of 3

BRRTS #: 02-30-553765 ACTIVITY NAME: HOLIDAY VILLAGE COIN LAUNDRY