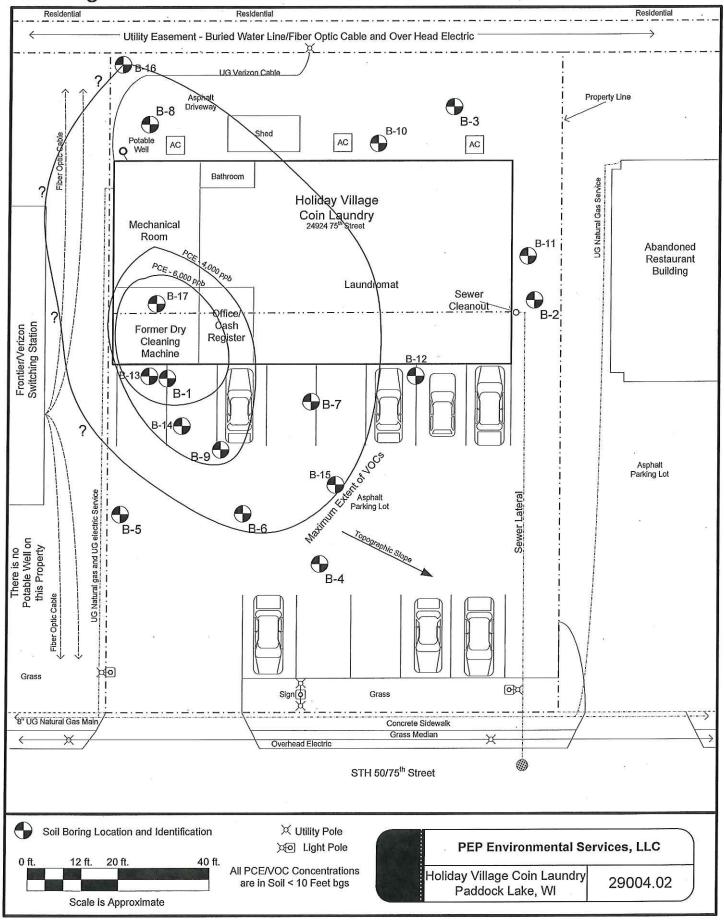

Detailed Site Map: A map that shows all relevant features (buildings, roads, individual property boundaries, contaminant sources, utility lines, monitoring wells and potable wells) within the contaminated area. This map is to show the location of all contaminated public streets, and highway and railroad rights-of-way in relation to the source property and in relation to the boundaries of groundwater contamination exceeding a ch. NR 140 Enforcement Standard (ES), and/or in relation to the boundaries of soil contamination exceeding a Residual Contaminant Level (RCL) or a Site Specific Residual Contaminant Levels (SSRCL) as determined under s. NR 720.09, 720.11 and 720.19.

#### Figure #: 1 **Title: Site Features**

Soil Contamination Contour Map: For sites closing with residual soil contamination, this map is to show the location of all contaminated soil and a single contour showing the horizontal extent of each area of contiguous residual soil contamination that exceeds a Residual Contaminant Level (RCL) or a Site Specific Residual Contaminant Level (SSRCL) as determined under s. NR 720.09, 720.11 and 720.19.

Title: Estimated Extent of PCE Contaminated Soil Figure #: 3

State of Wisconsin
Department of Natural Resources
http://dnr.wi.gov

GIS Registry Checklist
Form 4400-245 (R 8/11) Page 2 of 3

BRRTS #: 02-30-553765 ACTIVITY NAME: HOLIDAY VILLAGE COIN LAUNDRY