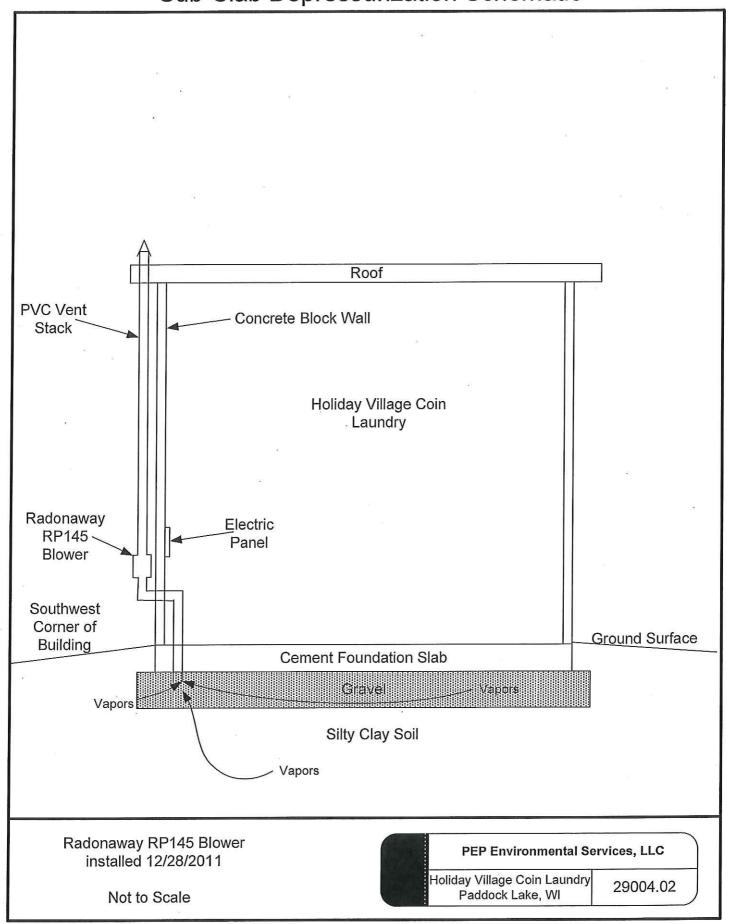

### **Sub-Slab Depressurization System**

On December 28, 2011, American Radon Removal Co., LLC, installed a sub-slab depressurization system in the southwest corner of the building. The purpose of the system is to collect and draw potential PCE vapors from below the concrete foundation slab and prevent them from entering the building. The system was installed by extending PVC piping through the concrete slab foundation in the location of the former dry cleaning equipment and suction is generated by a Radonaway RP145 blower mounted externally to the building's west wall. A schematic of the system is provided in Appendix A. In conjunction with the cap maintenance plan, this sub-slab depressurization system is required to operate continuously until the PCE contaminated soil is remediated.

### Sub-Slab Depressurization Schematic