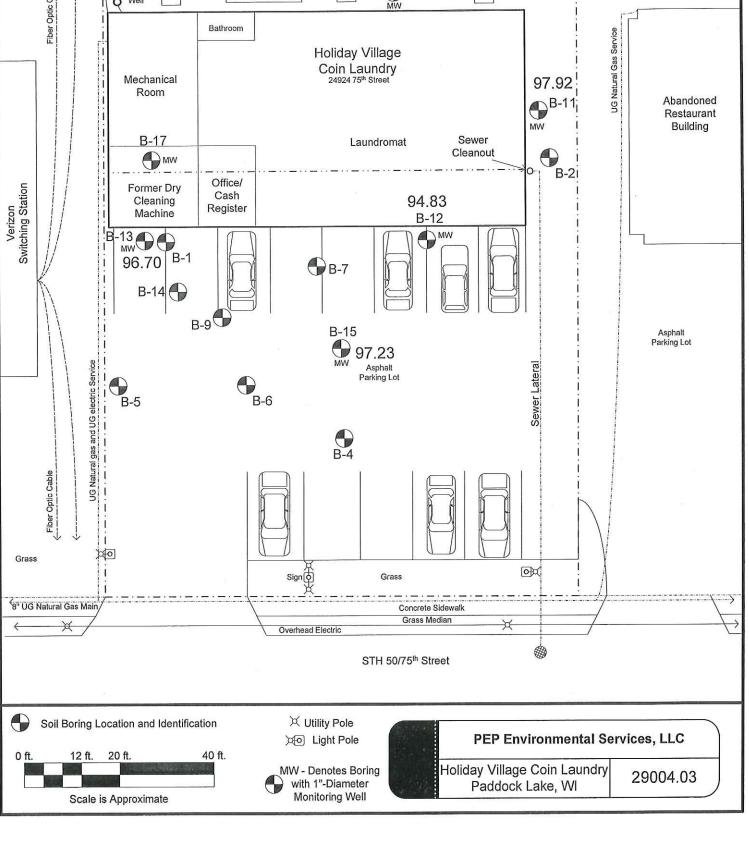

**Note:** This is intended to show the total area of contaminated groundwater.

Figure #: 6 Title: Estimated Extent of Contaminated Groundwater

Groundwater Flow Direction Map: A map that represents groundwater movement at the site. If the flow direction varies by more then 20° over the history of the site, submit 2 groundwater flow maps showing the maximum variation in flow direction.

Figure #: 6 Title: Groundwater Elevations 4/27/2011

Figure #: Title: