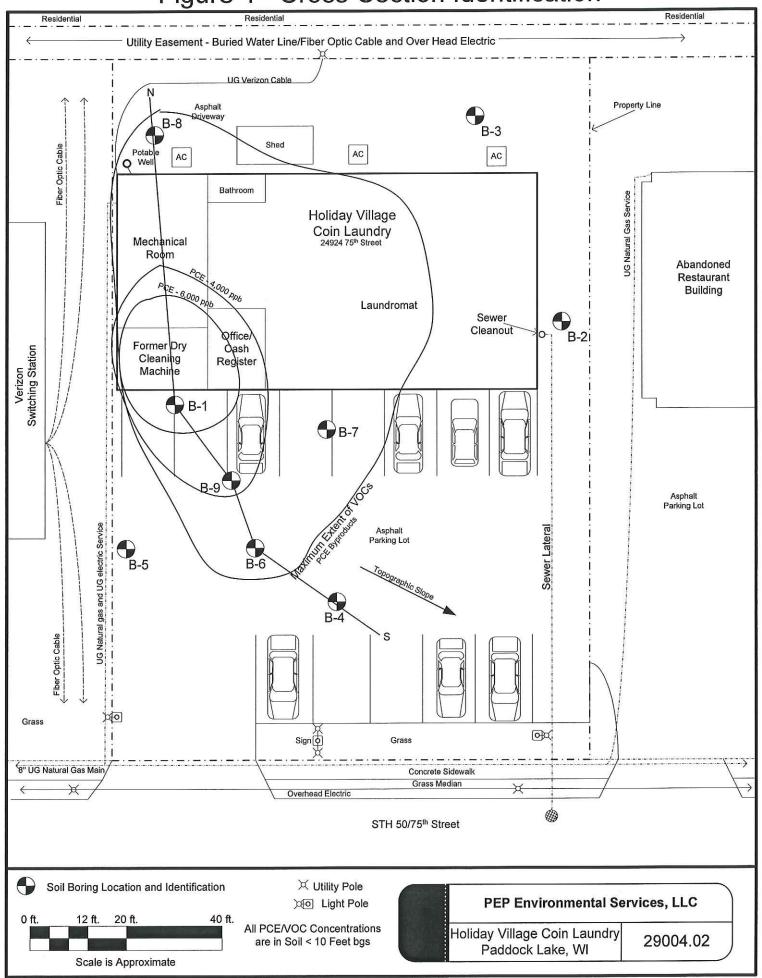

### MAPS (continued)

Geologic Cross-Section Map: A map showing the source location and vertical extent of residual soil contamination exceeding a Residual Contaminant Level (RCL) or a Site Specific Residual Contaminant Level (SSRCL). If groundwater contamination exceeds a ch. NR 140 Enforcement Standard (ES) when closure is requested, show the source location and vertical extent, water table and piezometric elevations, and locations and elevations of geologic units, bedrock and confining units, if any.

Figure #: 4 Title: Cross-Section Identification

Figure #: 5 Title: North - South Cross Section

Groundwater Isoconcentration Map: For sites closing with residual groundwater contamination, this map shows the horizontal extent of all groundwater contamination exceeding a ch. NR140 Preventive Action Limit (PAL) and an Enforcement Standard (ES). Indicate the direction and date of groundwater flow, based on the most recent sampling data.