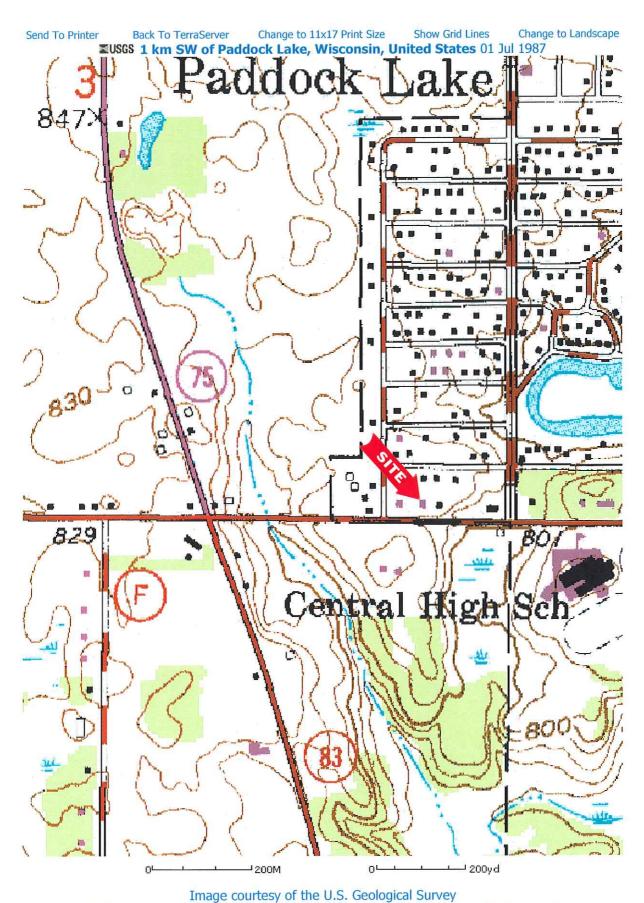

### MAPS (meeting the visual aid requirements of s. NR 716.15(2)(h))

Maps must be no larger than  $11 \times 17$  inches unless the map is submitted electronically.

Location Map: A map outlining all properties within the contaminated site boundaries on a U.S.G.S. topographic map or plat map in sufficient detail to permit easy location of all parcels. If groundwater standards are exceeded, include the location of all potable wells within 1200 feet of the site.

**Note:** Due to security reasons municipal wells are not identified on GIS Packet maps. However, the locations of these municipal wells must be identified on Case Closure Request maps.

Figure #: Title: Topo Map