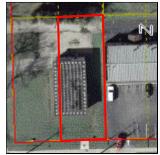

Detailed Site Map: A map that shows all relevant features (buildings, roads, individual property boundaries, contaminant sources, utility lines, monitoring wells and potable wells) within the contaminated area. This map is to show the location of all contaminated public streets, and highway and railroad rights-of-way in relation to the source property and in relation to the boundaries of groundwater contamination exceeding a ch. NR 140 Enforcement Standard (ES), and/or in relation to the boundaries of soil contamination exceeding a Residual Contaminant Level (RCL) or a Site Specific Residual Contaminant Levels (SSRCL) as determined under s. NR 720.09, 720.11 and 720.19.

#### Figure #: 1 **Title: Site Features**

Soil Contamination Contour Map: For sites closing with residual soil contamination, this map is to show the location of all contaminated soil and a single contour showing the horizontal extent of each area of contiguous residual soil contamination that exceeds a Residual Contaminant Level (RCL) or a Site Specific Residual Contaminant Level (SSRCL) as determined under s. NR 720.09, 720.11 and 720.19.

### Introduction

This document is the Maintenance Plan for a pavement cover and building barrier at the above-referenced property and the adjacent Frontier Communications (formerly Verizon) property, adjacent to and west of the HVCL site, in accordance with the requirements of s. NR 724.13(2), Wisconsin Administrative Code. The maintenance activities relate to the existing slab on grade buildings and other paved surfaces occupying the area over the contaminated soil on-site. The contaminated soil is impacted by dry cleaning related VOCs, including tetrachloroethene (PCE), cis-1,2-dichloroethene, trans-1,2-dichloroethene, and trichloroethene (TCE). The location of the paved surfaces and buildings to be maintained in accordance with this Maintenance Plan, as well as the impacted soil are identified in the attached map (Exhibit A).