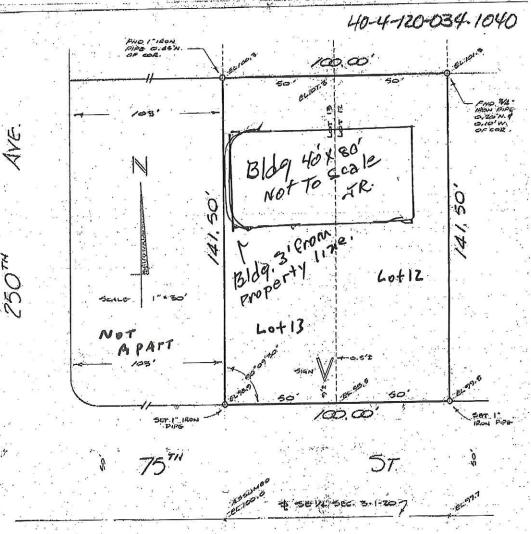

Certified Survey Map: A copy of the certified survey map or the relevant section of the recorded plat map for those properties where the legal description in the most recent deed refers to a certified survey map or a recorded plat map. (lots on subdivided or platted property (e.g. lot 2 of xyz subdivision)).

### **Property Located at:**

Holiday Village Coin Laundry (HVCL) site 24924 75th Street, Village of Paddock Lake, Kenosha County, Wisconsin. WDNR BRRTS #: 02-30-553765 and FID #230037280. Tax Parcel ID #: 40-4-120-034-1040. PEP Project No. 29004.01