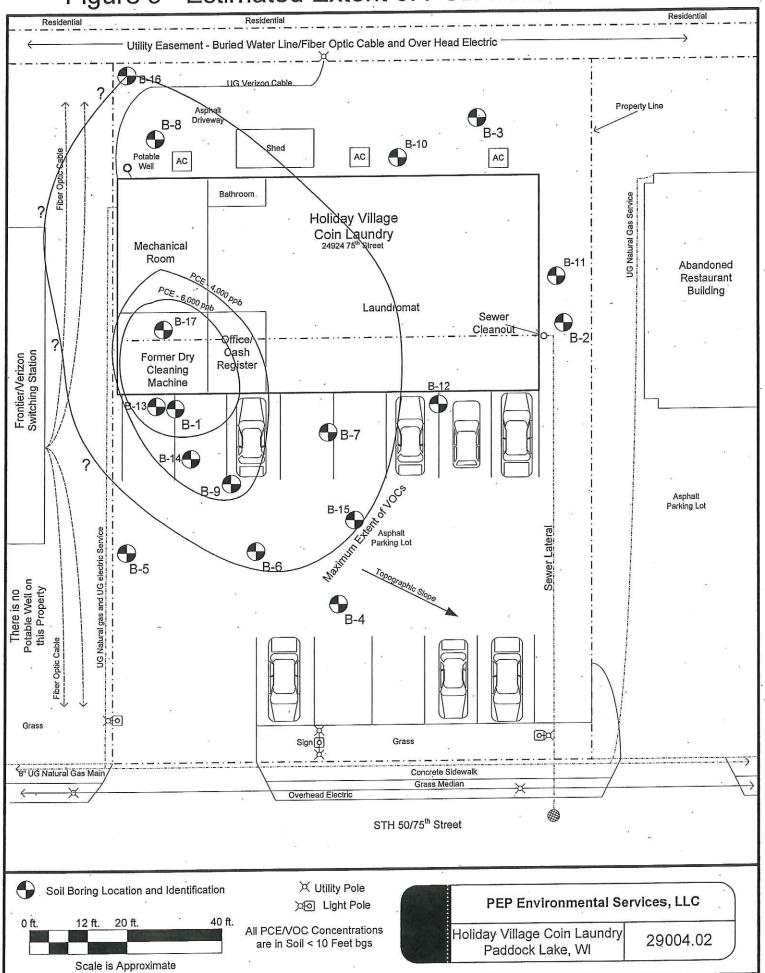

#### Figure #: 1 **Title: Site Features**

Soil Contamination Contour Map: For sites closing with residual soil contamination, this map is to show the location of all contaminated soil and a single contour showing the horizontal extent of each area of contiguous residual soil contamination that exceeds a Residual Contaminant Level (RCL) or a Site Specific Residual Contaminant Level (SSRCL) as determined under s. NR 720.09, 720.11 and 720.19.

Title: Estimated Extent of PCE Contaminated Soil Figure #: 3

State of Wisconsin
Department of Natural Resources
http://dnr.wi.gov

GIS Registry Checklist
Form 4400-245 (R 8/11) Page 2 of 3

BRRTS #: 02-30-553765 ACTIVITY NAME: HOLIDAY VILLAGE COIN LAUNDRY

Phone: 262-884-2341

Attachment

Figure 3 - Estimated Extent of PCE Contaminated Soil

Attachment