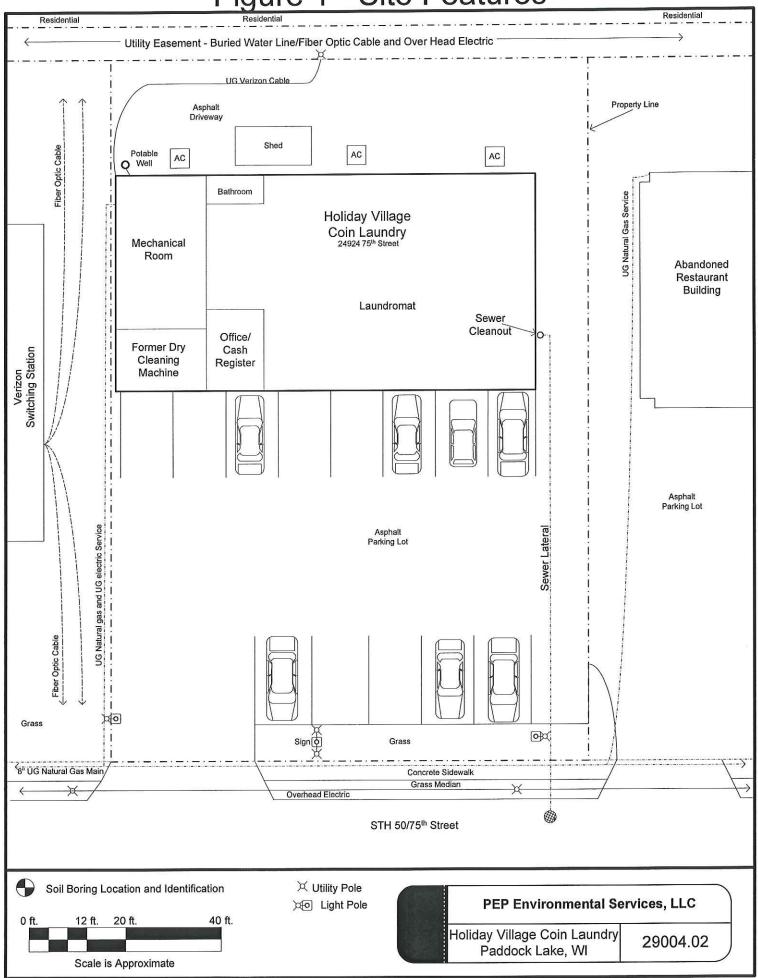

Detailed Site Map: A map that shows all relevant features (buildings, roads, individual property boundaries, contaminant sources, utility lines, monitoring wells and potable wells) within the contaminated area. This map is to show the location of all contaminated public streets, and highway and railroad rights-of-way in relation to the source property and in relation to the boundaries of groundwater contamination exceeding a ch. NR 140 Enforcement Standard (ES), and/or in relation to the boundaries of soil contamination exceeding a Residual Contaminant Level (RCL) or a Site Specific Residual Contaminant Levels (SSRCL) as determined under s. NR 720.09, 720.11 and 720.19.

#### Figure #: 1 **Title: Site Features**

Soil Contamination Contour Map: For sites closing with residual soil contamination, this map is to show the location of all contaminated soil and a single contour showing the horizontal extent of each area of contiguous residual soil contamination that exceeds a Residual Contaminant Level (RCL) or a Site Specific Residual Contaminant Level (SSRCL) as determined under s. NR 720.09, 720.11 and 720.19.