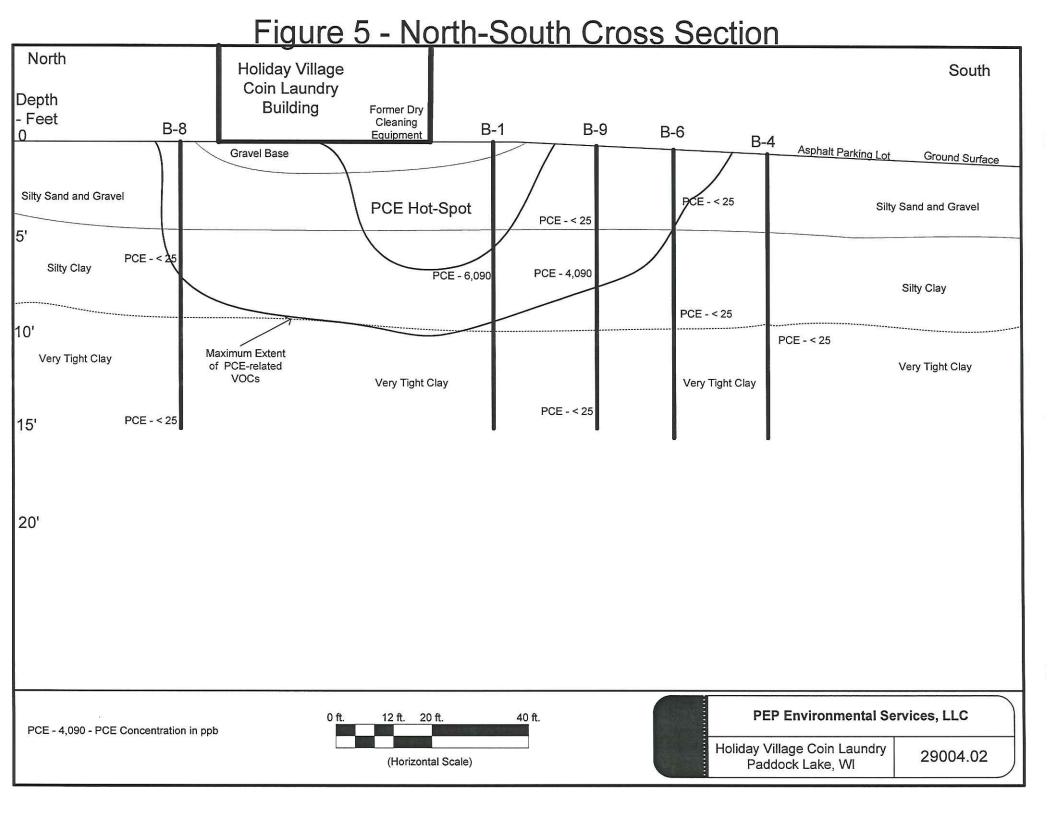

### MAPS (continued)

Geologic Cross-Section Map: A map showing the source location and vertical extent of residual soil contamination exceeding a Residual Contaminant Level (RCL) or a Site Specific Residual Contaminant Level (SSRCL). If groundwater contamination exceeds a ch. NR 140 Enforcement Standard (ES) when closure is requested, show the source location and vertical extent, water table and piezometric elevations, and locations and elevations of geologic units, bedrock and confining units, if any.

Figure #: 4 Title: Cross-Section Identification

Figure #: 5 Title: North - South Cross Section

Groundwater Isoconcentration Map: For sites closing with residual groundwater contamination, this map shows the horizontal extent of all groundwater contamination exceeding a ch. NR140 Preventive Action Limit (PAL) and an Enforcement Standard (ES). Indicate the direction and date of groundwater flow, based on the most recent sampling data.