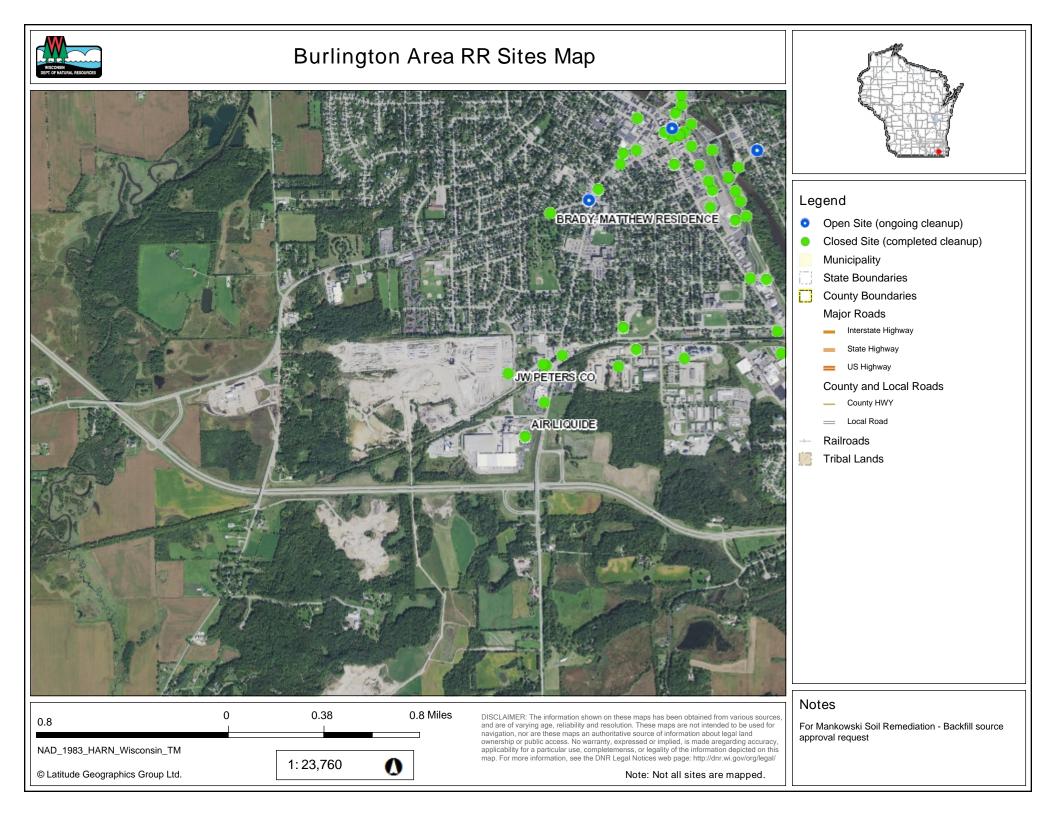

AECOM viewed the RR sites map and found that the address of the quarry is a closed LUST site for the JW Peters Company, but on BRRTS is listed at Cretex Materials. The LUST was associated with a fuel oil tank. Case closure did not require remediation. The location of the UST appears to be approximately 800-900 feet east of the quarry and is not expected to have impacted the materials provided by the quarry.