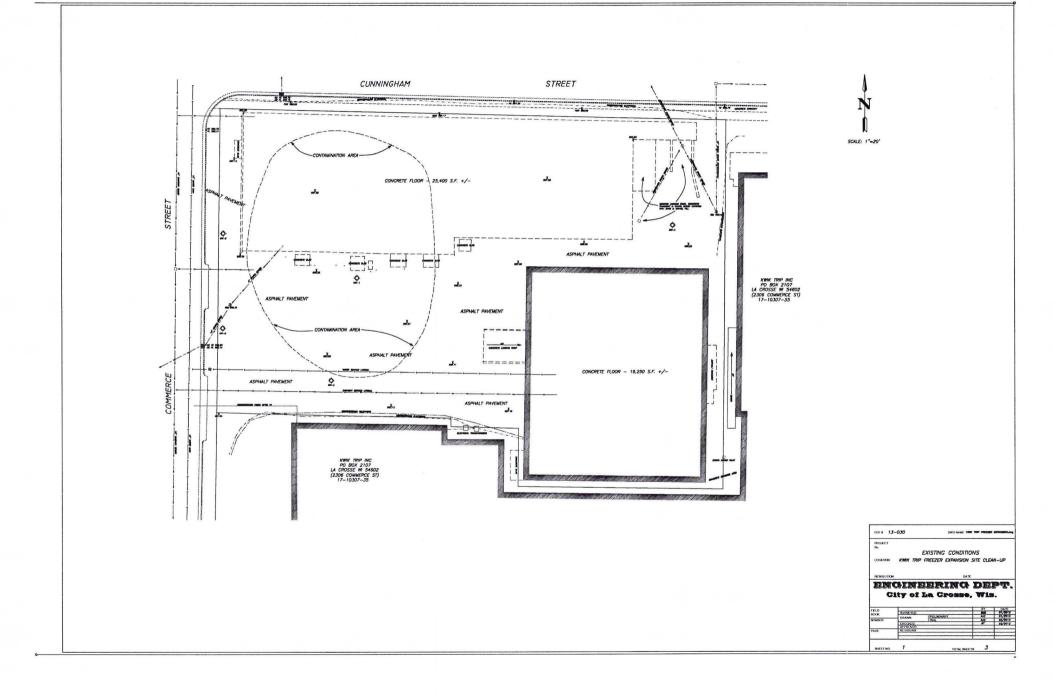

| Complete one application for            |               | lly define                             | ed prope      | rty.                                    |                                         |                                             |               |                   |                                         |               |                      |
|-----------------------------------------|---------------|----------------------------------------|---------------|-----------------------------------------|-----------------------------------------|---------------------------------------------|---------------|-------------------|-----------------------------------------|---------------|----------------------|
| Section 1: Property Inform              |               |                                        |               |                                         |                                         | la da                                       |               |                   |                                         |               |                      |
| Property Name Former Des                | mond's        | Mono                                   | 14/00"        |                                         |                                         | Address                                     | 0.00          |                   | -40                                     | 200 0         |                      |
|                                         |               | 2338 Commerce St. and 2326 Commerce St |               |                                         |                                         |                                             |               |                   |                                         |               |                      |
| La Crosse                               |               | State<br>WI                            | ZIP Cod       | 54603                                   |                                         | County                                      | La            | Crosse            |                                         | Property Size | e (in acres)<br>1.94 |
| Public Land Survey Coordi               | nates         |                                        |               | H1.114                                  | *************************************** |                                             |               |                   |                                         |               |                      |
| 14 NE SE NW SW SW 14 NE SE NW SW S      |               | SW                                     | SW Section 16 |                                         |                                         | Township 16N                                |               |                   | Range<br>7                              | E/W<br>W      |                      |
| Section 2: Applicant Info               | rmation       | (Volun                                 | tary Pa       | rty)                                    |                                         |                                             |               |                   |                                         |               | 25-11                |
| Organization / Firm / Person            |               |                                        |               | Title                                   | :                                       |                                             |               |                   |                                         |               |                      |
| City of La Crosse                       | 9             |                                        |               |                                         |                                         | N                                           | layor         |                   |                                         |               |                      |
| Last Name                               |               |                                        | First Na      | ame                                     |                                         |                                             |               | MI                | Phor                                    | ne Number (in | ncluding area code)  |
| Kabat                                   |               |                                        |               | Tin                                     | n                                       | Marie 1 1 1 1 1 1 1 1 1 1 1 1 1 1 1 1 1 1 1 |               |                   |                                         | (608)78       | 9-7500               |
| Street Address                          |               |                                        |               |                                         |                                         |                                             |               |                   | Fax                                     |               | uding area code)     |
| 400 La Ci                               | rosse S       | treet                                  | ·             |                                         |                                         |                                             |               |                   | <u></u>                                 | (608)         | 789-8261             |
| City                                    |               |                                        | State         |                                         | Code                                    |                                             |               | Address           |                                         |               |                      |
| La Crosse                               |               |                                        | l W           | /1   3                                  | 46                                      | UI                                          | K             | abatt@cityofl     | acro                                    | sse.org       |                      |
| Section 3: Ownership Inf                |               |                                        |               |                                         |                                         |                                             |               |                   |                                         |               |                      |
| Applicant Relationship to Propert       |               |                                        |               |                                         |                                         |                                             |               |                   |                                         |               |                      |
| X Current Owner P                       | otential / Fi | uture Pur                              | chaser        | Pre                                     | viou                                    | s Owner                                     | in the second | Other_            | *************************************** |               |                      |
| Section 4: Regulatory Id                | entifical     | ion (ind                               | lude II       | ) Numb                                  | ers                                     | , if knov                                   | vn)           |                   |                                         |               |                      |
| DNR FID                                 | 63            | 320125                                 | 460           |                                         | L                                       | JSEPA ID                                    |               |                   |                                         |               |                      |
| Environmental Repair (ERP)              | 0:            | 2-32-00                                | 0203          |                                         | Į.                                      | Hazardous                                   | Substa        | nce Spill         |                                         |               |                      |
| Leaking Ungd. Storage Tank (LU          | ST)           |                                        |               | 100000000000000000000000000000000000000 | B                                       | Brownfield                                  | Env'l. A      | smt. Pilot        |                                         |               |                      |
| Solid Waste                             |               |                                        |               |                                         | Municipal Negotiation & Cost Recovery   |                                             |               |                   |                                         |               |                      |
| Hazardous Waste                         |               | - Martingui                            |               |                                         | Superfund Remedial (NPL)                |                                             |               |                   |                                         |               |                      |
| Wastewater-surface water (WPD           | ES)           |                                        |               |                                         | A                                       | bandoned                                    | Contai        | ners              |                                         |               |                      |
| Wastewater-groundwater (WPDE            | S)            |                                        |               |                                         | Superfund Site Evaluation (CERCLA)      |                                             |               |                   |                                         |               |                      |
| DCOM PECFA Claim Number                 |               |                                        |               |                                         | Municipal Grants Program                |                                             |               |                   |                                         |               | 2010 Temporary Co.   |
| DATCP Agricultural Contamination        | on            |                                        |               |                                         | Contaminated Sediments                  |                                             |               |                   |                                         |               |                      |
| Other:                                  |               |                                        |               |                                         |                                         |                                             |               |                   |                                         |               |                      |
| F 055 II DND IIOF 0                     |               |                                        |               |                                         |                                         |                                             |               |                   |                                         |               |                      |
| Part Part Part Part Part Part Part Part | pplication F  | ee/ II                                 | Deposit       | 7                                       | $\overline{}$                           | - /                                         |               |                   |                                         |               |                      |
|                                         | eceived       |                                        | Received      | <b>∀</b>                                |                                         | ▼ Ap                                        | proval        | to Proceed        | PMN                                     | l             |                      |
|                                         | RRTS Activ    |                                        | W. V.         | , C                                     |                                         | ☐ De                                        | enied (e      | explain) (603)    |                                         |               |                      |
| FID R                                   | egion ,       | 1216                                   | DOW           | 72.A.Z                                  | 水片                                      |                                             |               | - 21 m            |                                         |               |                      |
| 637032460                               |               | NCH                                    | <u> </u>      |                                         |                                         | A-02 73                                     |               | n (explain) (610) | •                                       |               |                      |
| Comments                                |               |                                        |               |                                         | R                                       | eviewed B                                   | Y             | D23d4             | Date                                    | 05/2          | 3/13                 |
|                                         |               |                                        |               |                                         | P                                       | roject Man                                  | ager          |                   | <del>_</del>                            | 1             |                      |
|                                         |               |                                        |               |                                         |                                         |                                             |               | Dini              | 778                                     | 160021        |                      |