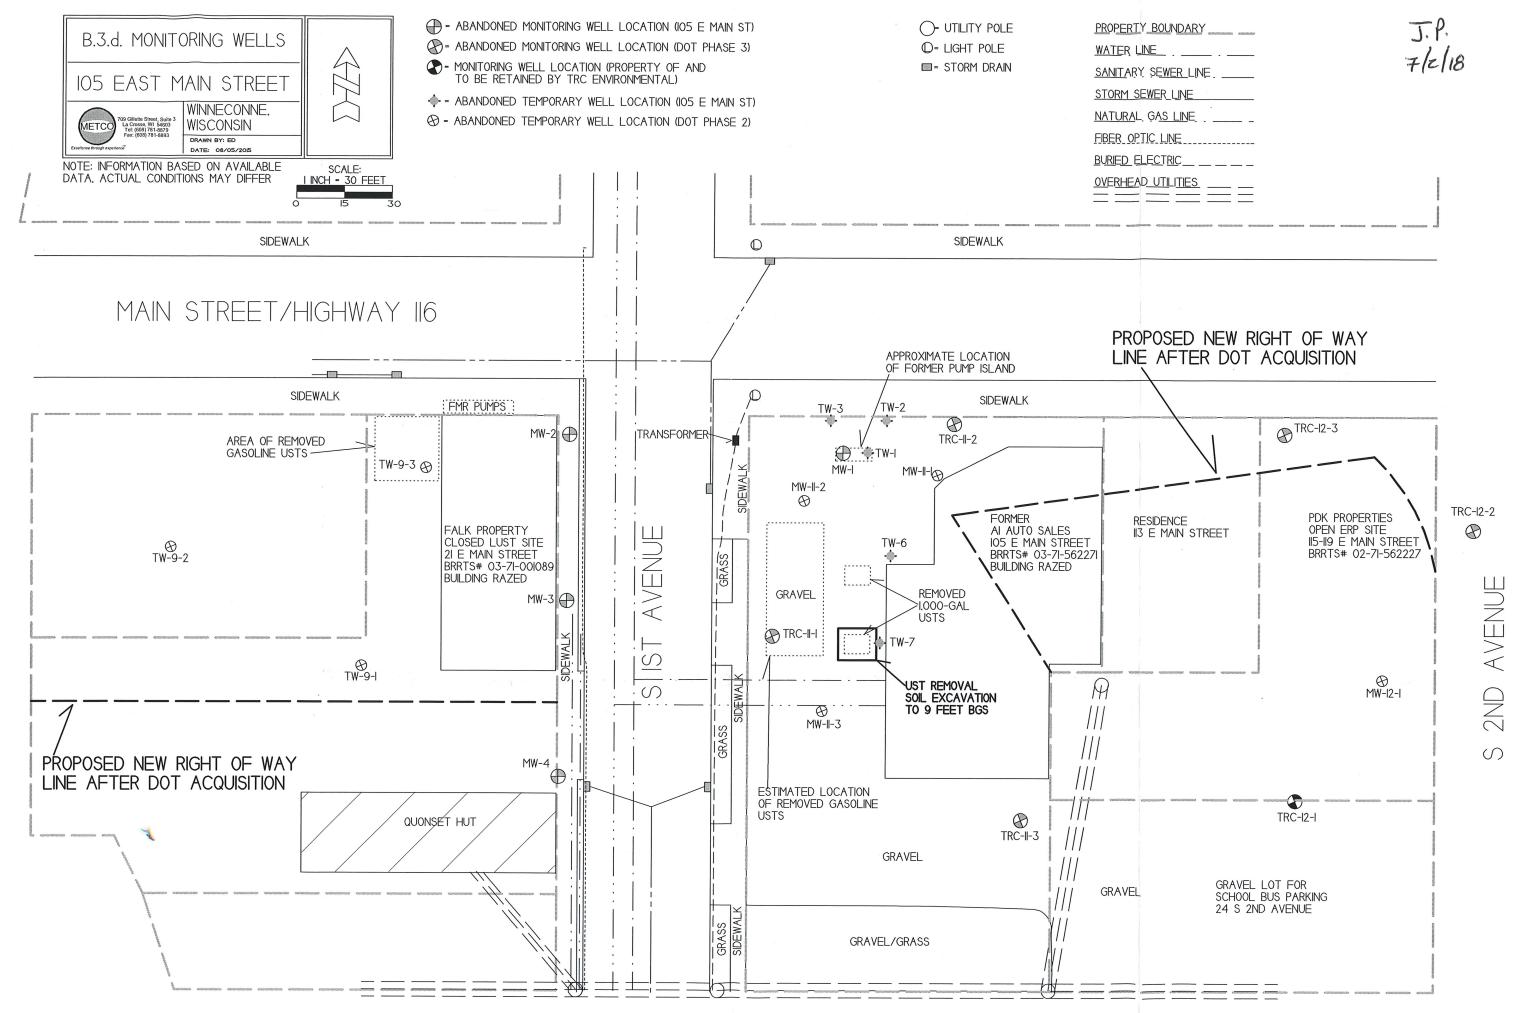

| Site Information                                                                                                                                              |                                                                                                    |                                 |  |  |  |  |  |
|---------------------------------------------------------------------------------------------------------------------------------------------------------------|----------------------------------------------------------------------------------------------------|---------------------------------|--|--|--|--|--|
| BRRTS No.                                                                                                                                                     | VPLE No.                                                                                           |                                 |  |  |  |  |  |
| 03-71-562271                                                                                                                                                  |                                                                                                    |                                 |  |  |  |  |  |
| Parcel ID No.                                                                                                                                                 | •                                                                                                  | ×                               |  |  |  |  |  |
| 1910161                                                                                                                                                       |                                                                                                    |                                 |  |  |  |  |  |
| FID No.                                                                                                                                                       | WTM Coordinates                                                                                    |                                 |  |  |  |  |  |
| 471199520                                                                                                                                                     | X 623413 Y                                                                                         | 404985                          |  |  |  |  |  |
| BRRTS Activity (Site) Name                                                                                                                                    | WTM Coordinates Represent:                                                                         |                                 |  |  |  |  |  |
| 105 E Main Street Property - WI DOT                                                                                                                           | Source Area Searce                                                                                 | el Center                       |  |  |  |  |  |
| Site Address                                                                                                                                                  | City                                                                                               | State ZIP Code                  |  |  |  |  |  |
| 105 E Main Street                                                                                                                                             | Winneconne                                                                                         | WI 54986                        |  |  |  |  |  |
| Acres Ready For Use                                                                                                                                           | 1                                                                                                  |                                 |  |  |  |  |  |
| 0                                                                                                                                                             | .5                                                                                                 |                                 |  |  |  |  |  |
| Responsible Party (RP) Name                                                                                                                                   |                                                                                                    |                                 |  |  |  |  |  |
| Steven Brooks                                                                                                                                                 |                                                                                                    |                                 |  |  |  |  |  |
| Company Name                                                                                                                                                  |                                                                                                    |                                 |  |  |  |  |  |
| Marille et Andreas                                                                                                                                            | 0:+.                                                                                               |                                 |  |  |  |  |  |
| Mailing Address                                                                                                                                               | City                                                                                               | State ZIP Code                  |  |  |  |  |  |
| P.O. Box 42                                                                                                                                                   | Winneconne                                                                                         | WI 54986                        |  |  |  |  |  |
| Phone Number                                                                                                                                                  | Email                                                                                              |                                 |  |  |  |  |  |
| (920) 420-5011                                                                                                                                                | boatguy2@hotmail.com                                                                               |                                 |  |  |  |  |  |
| Check here if the RP is the owner of the source property.                                                                                                     |                                                                                                    |                                 |  |  |  |  |  |
| Environmental Consultant Name<br>Ron Anderson                                                                                                                 |                                                                                                    |                                 |  |  |  |  |  |
| Consulting Firm                                                                                                                                               |                                                                                                    |                                 |  |  |  |  |  |
| METCO                                                                                                                                                         |                                                                                                    |                                 |  |  |  |  |  |
| Mailing Address                                                                                                                                               | City                                                                                               | State ZIP Code                  |  |  |  |  |  |
| 709 Gillette Street, Suite 3                                                                                                                                  | La Crosse                                                                                          | WI 54603                        |  |  |  |  |  |
| Phone Number                                                                                                                                                  | Email                                                                                              |                                 |  |  |  |  |  |
| (608) 781-8879                                                                                                                                                | rona@metcohq.com                                                                                   | 5                               |  |  |  |  |  |
| Fees and Mailing of Closure Request                                                                                                                           |                                                                                                    |                                 |  |  |  |  |  |
| <ol> <li>Send a copy of page one of this form and the applicable ch. N<br/>(Environmental Program Associate) at http://dnr.wi.gov/topic/</li> </ol>           |                                                                                                    |                                 |  |  |  |  |  |
| 🔀 \$1,050 Closure Fee                                                                                                                                         | 🔀 \$300 Database Fee for Soil                                                                      |                                 |  |  |  |  |  |
| 🔀 \$350 Database Fee for Groundwater or                                                                                                                       | Total Amount of Payment \$ \$1,700.00                                                              |                                 |  |  |  |  |  |
| Monitoring Wells (Not Abandoned)                                                                                                                              |                                                                                                    |                                 |  |  |  |  |  |
|                                                                                                                                                               | Resubmittal, Fees Previously Paid                                                                  |                                 |  |  |  |  |  |
| <ol> <li>Send one paper copy and one e-copy on compact disk of the<br/>assigned to your site. Submit as <u>unbound</u>, <u>separate documents</u>.</li> </ol> | he entire closure package to the Regional Pr<br>s in the order and with the titles prescribed by t | oject Manager<br>this form. For |  |  |  |  |  |