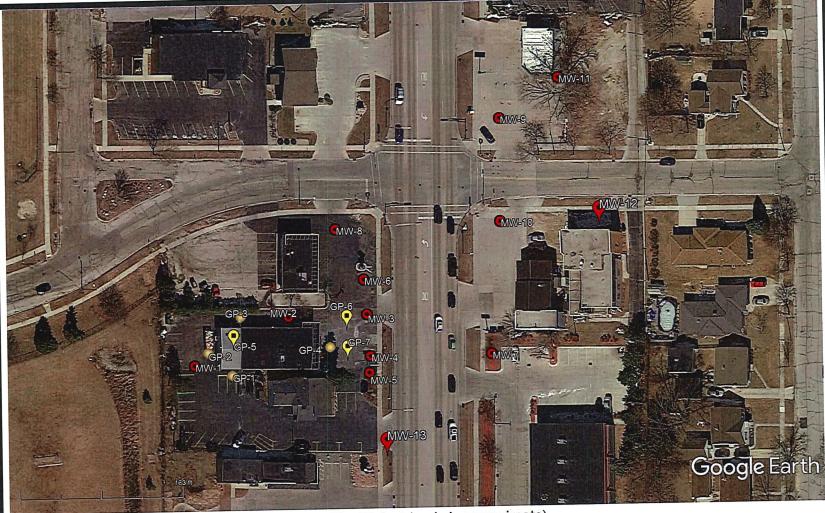

- The installation of two small-diameter monitoring wells (MW-12 and MW-13) with pre-packed screens and flush mount protective covers to a depth of approximately 15 ft below ground surface (bgs). MW-12 is proposed to be performed on the northern portion of the Hawthorne Manor property located at 321 Hawthorne Drive West Bend, WI. MW-13 is proposed to be performed south of MW-4 and MW-5 and along the S. Main Street right-of-way (ROW), between the ROW and the public sidewalk.
- The advancement of one soil probe (GP-5) within the western portion of the on-site building to a depth of 5 ft bgs, in the area formerly occupied by dry cleaning equipment.
- The advancement of two soil probes (GP-6 and GP-7) on the eastern portion of the 910 S. Main Street property to a depth of 7-8 ft bgs.

KEC proposes to collect two soil samples from each sample location and submit for laboratory analysis of Volatile Organic Compounds (VOCs). One soil sample will be collected from 2-4 ft bgs from each sample location and one additional sample from a deeper depth based on site conditions encountered.

The Proposed SI Sample Locations are depicted on the attached diagram.

Please feel free to call if you have any questions regarding this report.

Sincerely,

Konicek Environmental Consulting/LLC

Gregory A. Konicek P.G., CHMM

## <u>Legend</u>

- Groundwater monitoring well location (MW)

- Soil probe location (GP)

- Proposed
Groundwater monitoring well location (MW-12 and 13)

- Proposed soil probe locations (GP-5 thru GP-7)

## **Proposed Sample Locations**

Ol'Tyme Dry Cleaners
BRRTS: 02-67-576350

910 S. Main Street West Bend, WI