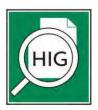

RE: Site Investigation Report – NR716 Como Oil & Propane – Fagerlin Fuel 1124 N. 6<sup>th</sup> Street, Superior, WI 54880 BRRTs #02-16-577207 ET Project No. 17-0205

Dear Mr. Hunt.

Environmental Troubleshooters (ET) has prepared the enclosed site investigation report (SIR) for review by the WDNR. The SIR has been prepared in accordance with NR716.15 for the investigation of a release of petroleum from historic operations at the subject site.

The purpose of the site investigation was to define and characterize the contaminants, hydrogeology and receptors at the site. These objectives have been achieved. Based on the data, ET would recommend conditional site closure with entry into BRRTS. If your office concurs based on the enclosed SIR, we will prepare a Closure Request Form on behalf of the owner.