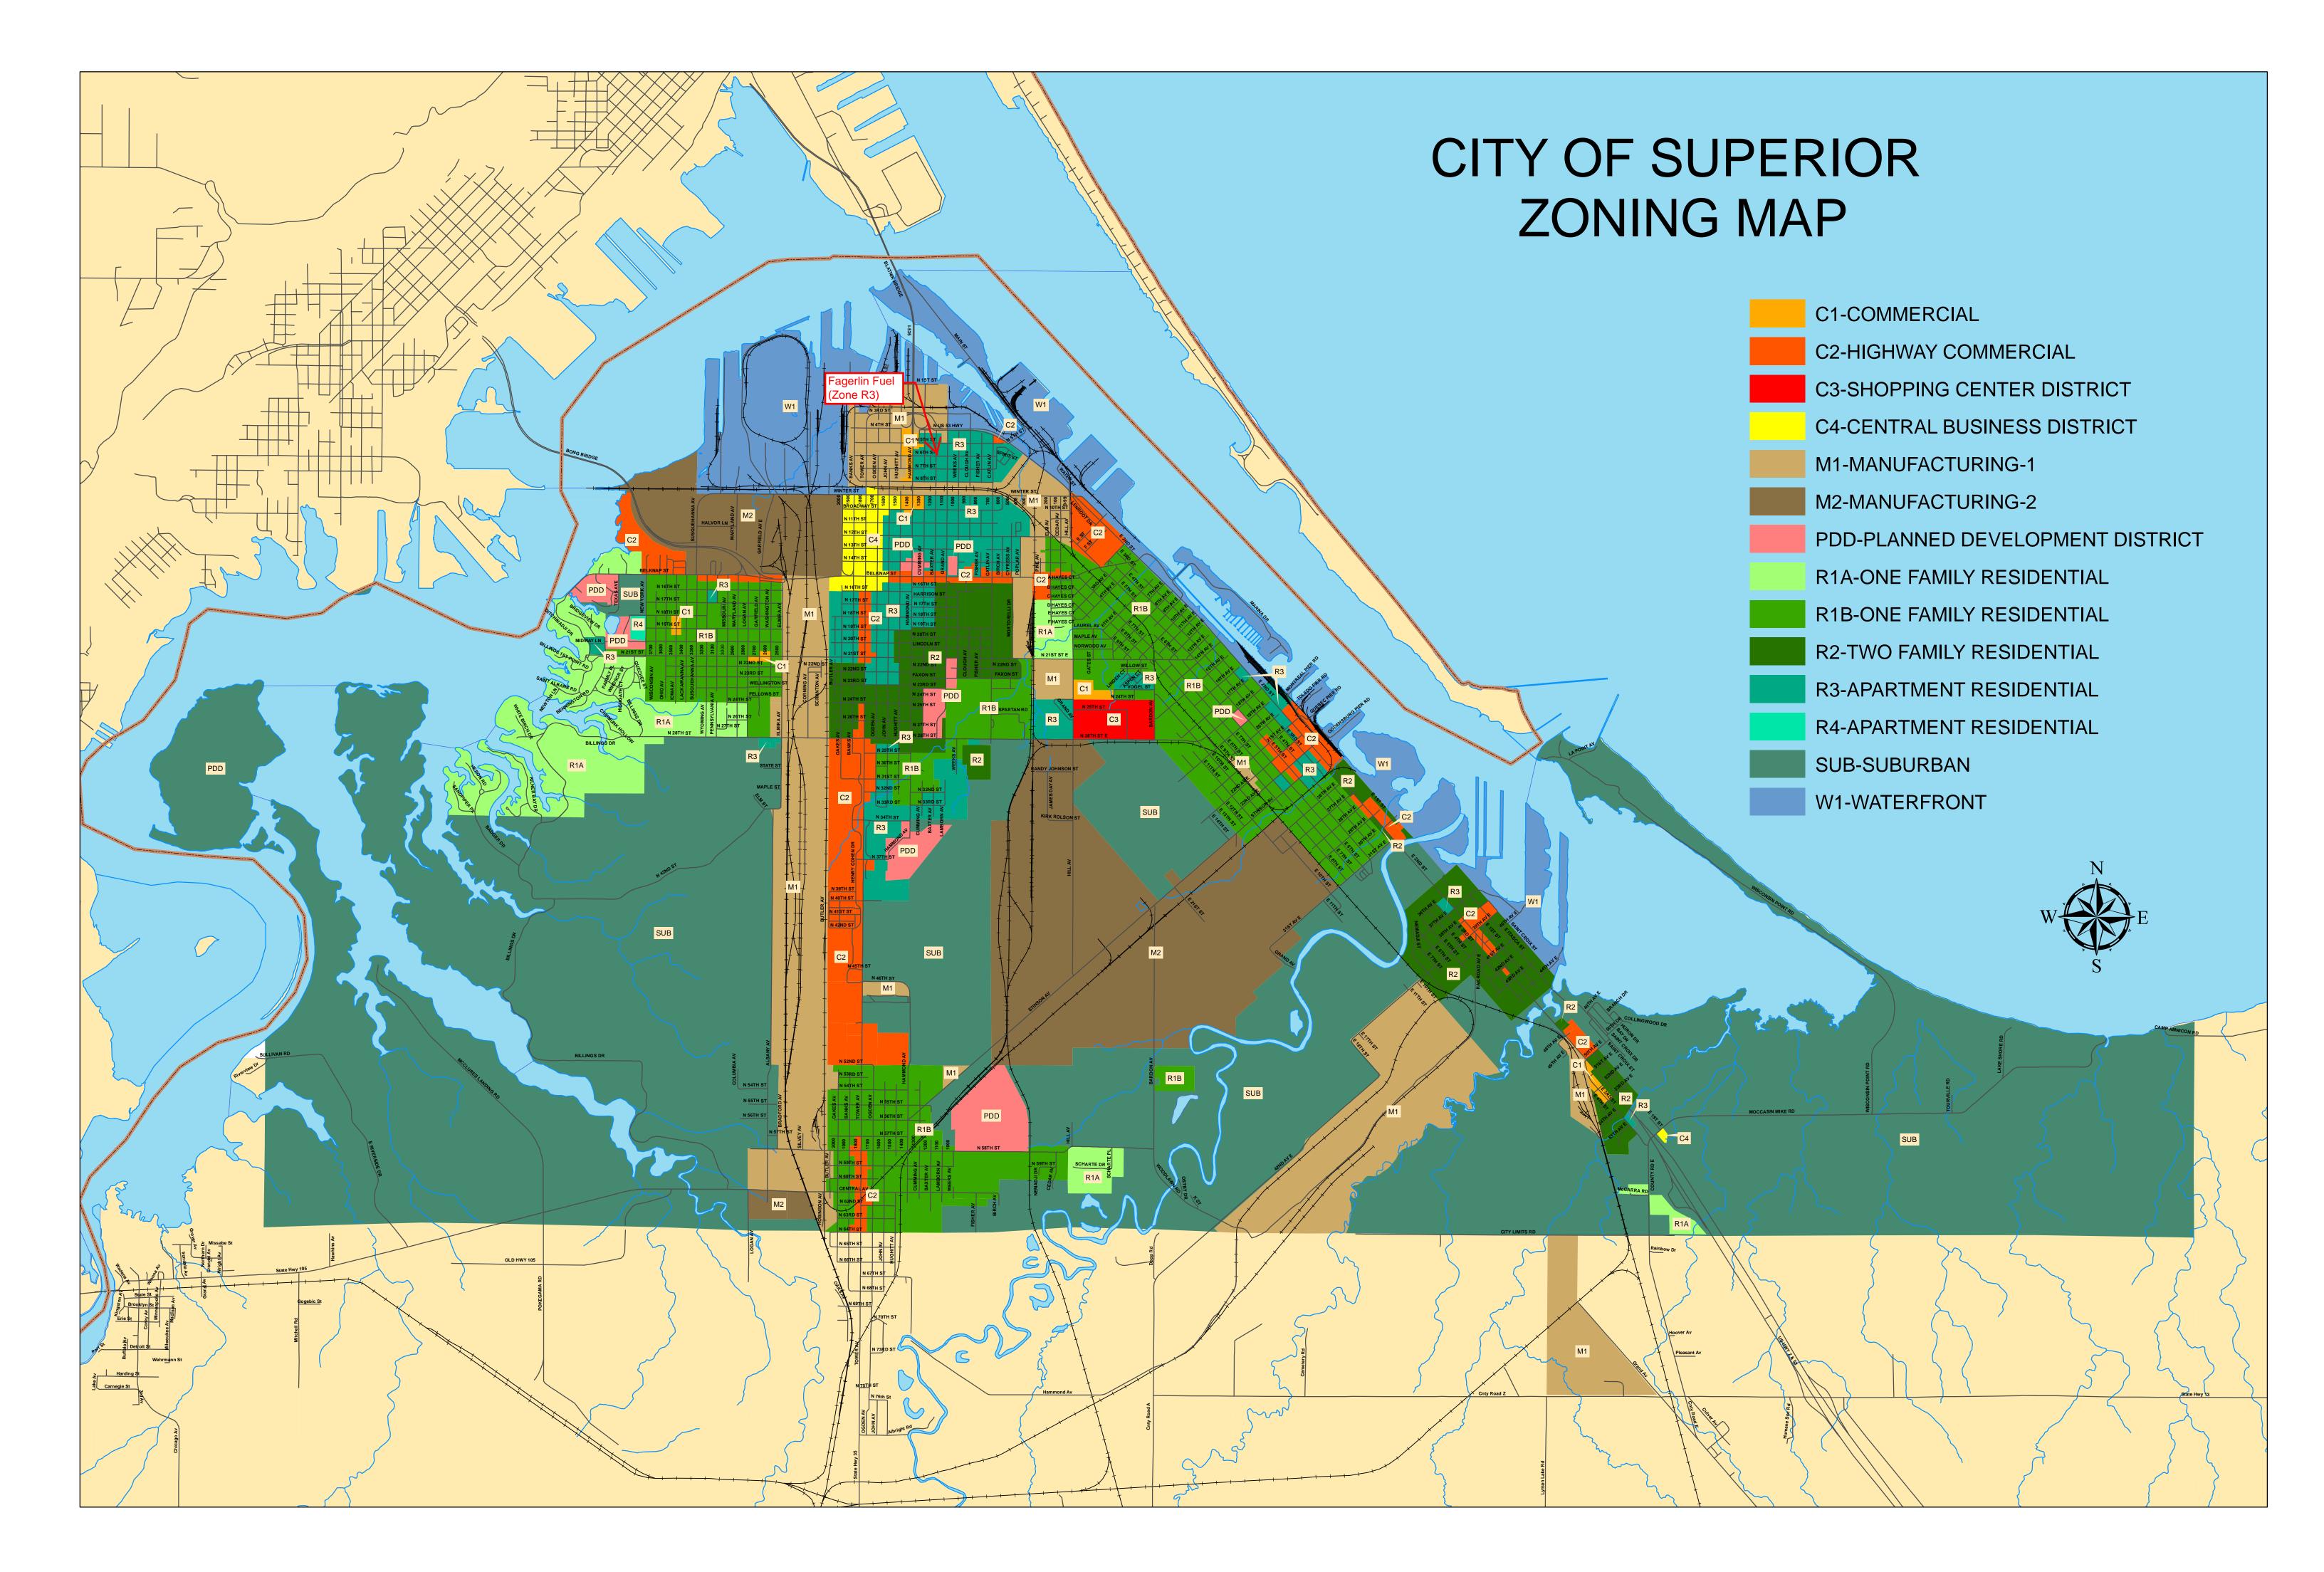

RE: Site Investigation Report – NR716 Como Oil & Propane – Fagerlin Fuel 1124 N. 6<sup>th</sup> Street, Superior, WI 54880 BRRTs #02-16-577207 ET Project No. 17-0205

Dear Mr. Hunt.

Environmental Troubleshooters (ET) has prepared the enclosed site investigation report (SIR) for review by the WDNR. The SIR has been prepared in accordance with NR716.15 for the investigation of a release of petroleum from historic operations at the subject site.

The purpose of the site investigation was to define and characterize the contaminants, hydrogeology and receptors at the site. These objectives have been achieved. Based on the data, ET would recommend conditional site closure with entry into BRRTS. If your office concurs based on the enclosed SIR, we will prepare a Closure Request Form on behalf of the owner.