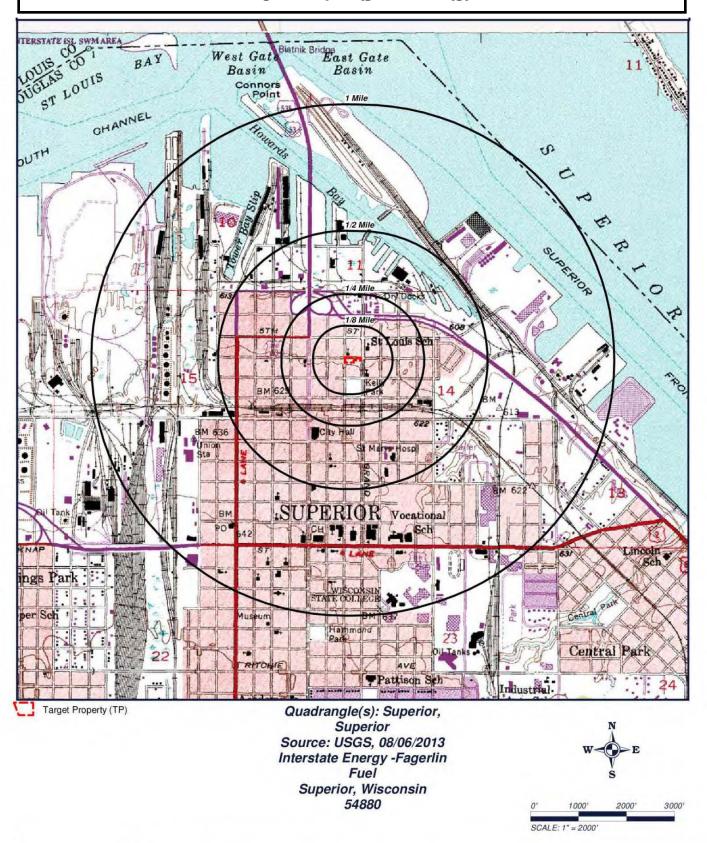

|                     |                   |          |       |
| SUB-TOTAL |                             |                     | 0                     | 0                   | 0                   | 0                 | 0        | 0     |

| TOTAL | $\epsilon$ | 6 | 6 | 19 | 89 | 0 | 0 | 123 |
|-------|------------|---|---|----|----|---|---|-----|

NOTES: NS = NOT SEARCHED TP/AP = TARGET PROPERTY/ADJACENT PROPERTY

#### Dātatyals Pelitipus ille ga Stainminag ş



Click here to access Satellite view

GeoSearch www.geo-search.com 888-396-0042

### Dātabals@hitestilde@Shimulinags



Click here to access Satellite view

GeoSearch www.geo-search.com 888-396-0042

#### Dātabalste liberbings:Strimminggs



Click here to access Satellite view



#### Datakliste Point hips Shipminags



Click here to access Satellite view



| Map<br>ID# | Database Name | Site ID#     | Distance<br>From Site | Site Name                     | Address                | City, Zip Code     | PAGE<br># |
|------------|---------------|--------------|-----------------------|-------------------------------|------------------------|--------------------|-----------|
| 1          | NLRRCRAG      | WIR000038133 | 0.001 SE              | FAGERLIN FUEL INC<br>BULK PLT | 1124 N 6TH ST          | SUPERIOR,<br>54880 | <u>19</u> |
| 1          | RCRANGR05     | WIR000038133 | 0.001 SE              | FAGERLIN FUEL INC<br>BULK PLT | 1124 N 6TH ST          | SUPERIOR,<br>54880 | <u>21</u> |
| 1          | ERP           | 0216110461   | 0.001 SE              | FAGERLIN FUEL BULK PLT        | 1124 N 6TH ST