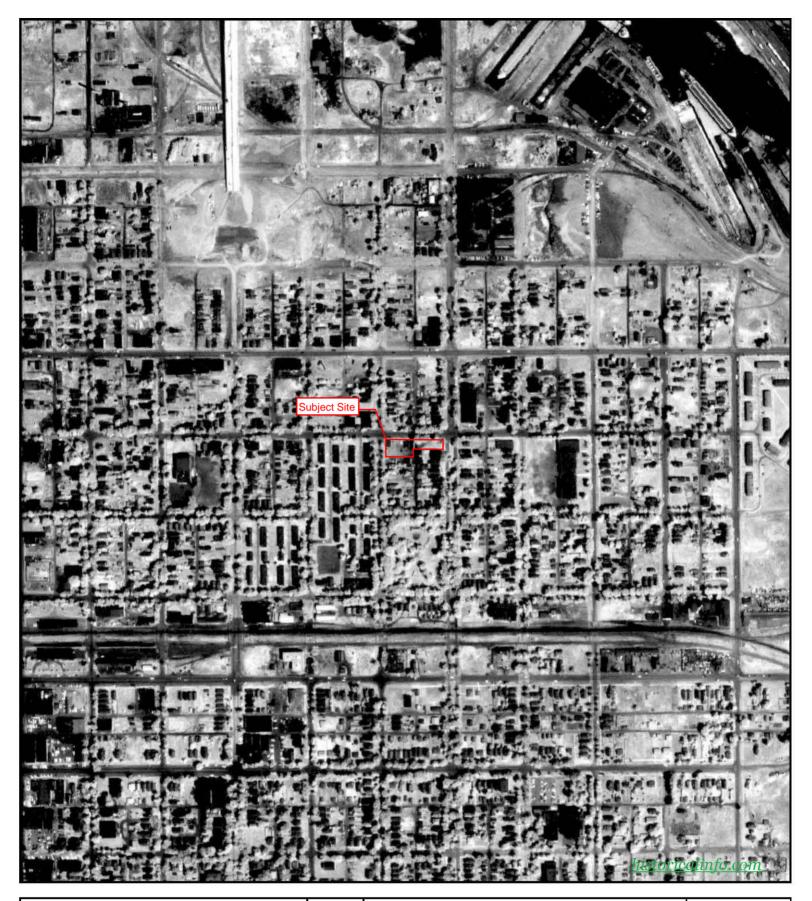

RE: Site Investigation Report – NR716 Como Oil & Propane – Fagerlin Fuel 1124 N. 6<sup>th</sup> Street, Superior, WI 54880 BRRTs #02-16-577207 ET Project No. 17-0205

Dear Mr. Hunt.

Environmental Troubleshooters (ET) has prepared the enclosed site investigation report (SIR) for review by the WDNR. The SIR has been prepared in accordance with NR716.15 for the investigation of a release of petroleum from historic operations at the subject site.

The purpose of the site investigation was to define and characterize the contaminants, hydrogeology and receptors at the site. These objectives have been achieved. Based on the data, ET would recommend conditional site closure with entry into BRRTS. If your office concurs based on the enclosed SIR, we will prepare a Closure Request Form on behalf of the owner.