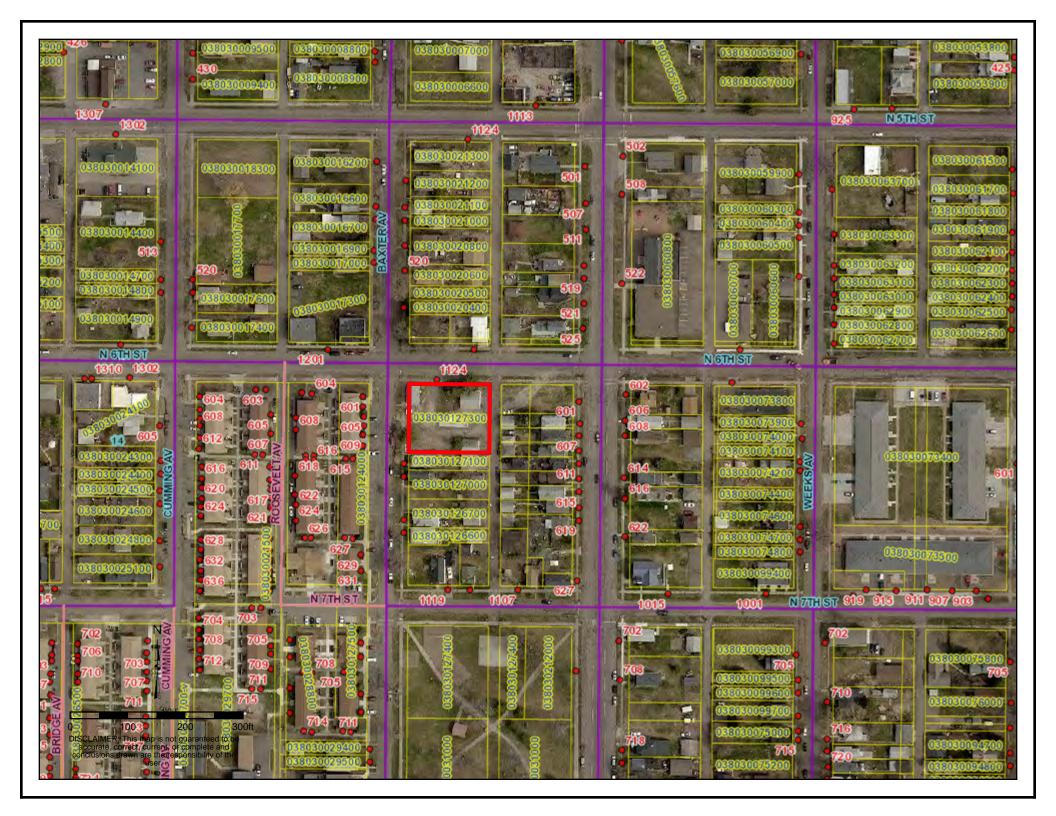

RE: Site Investigation Report – NR716 Como Oil & Propane – Fagerlin Fuel 1124 N. 6<sup>th</sup> Street, Superior, WI 54880 BRRTs #02-16-577207 ET Project No. 17-0205

Dear Mr. Hunt.

Environmental Troubleshooters (ET) has prepared the enclosed site investigation report (SIR) for review by the WDNR. The SIR has been prepared in accordance with NR716.15 for the investigation of a release of petroleum from historic operations at the subject site.