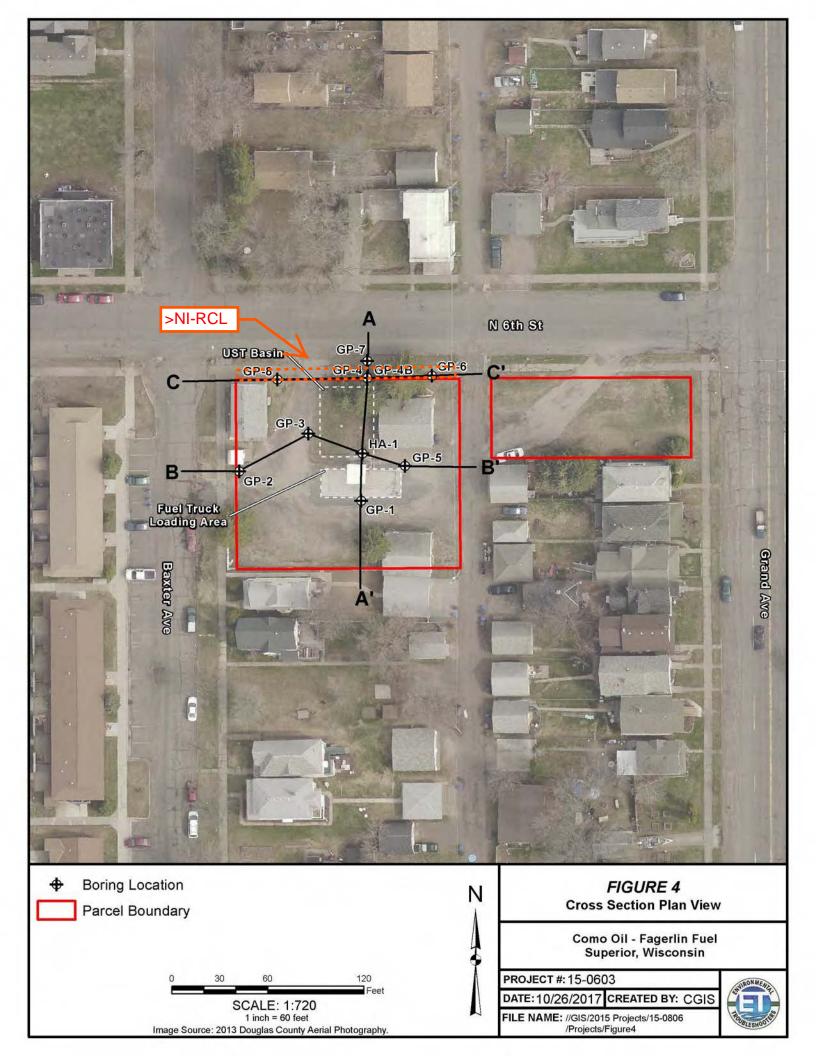

The purpose of the site investigation was to define and characterize the contaminants, hydrogeology and receptors at the site. These objectives have been achieved. Based on the data, ET would recommend conditional site closure with entry into BRRTS. If your office concurs based on the enclosed SIR, we will prepare a Closure Request Form on behalf of the owner.