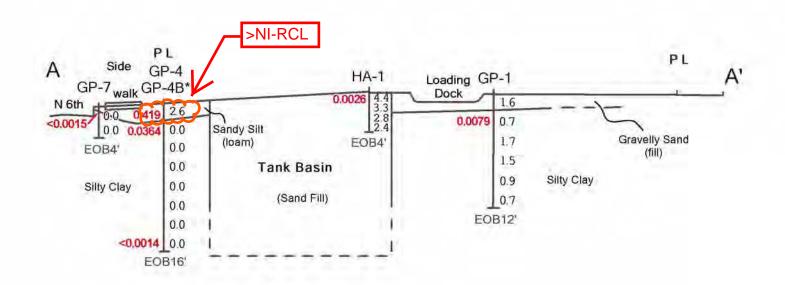

The purpose of the site investigation was to define and characterize the contaminants, hydrogeology and receptors at the site. These objectives have been achieved. Based on the data, ET would recommend conditional site closure with entry into BRRTS. If your office concurs based on the enclosed SIR, we will prepare a Closure Request Form on behalf of the owner.