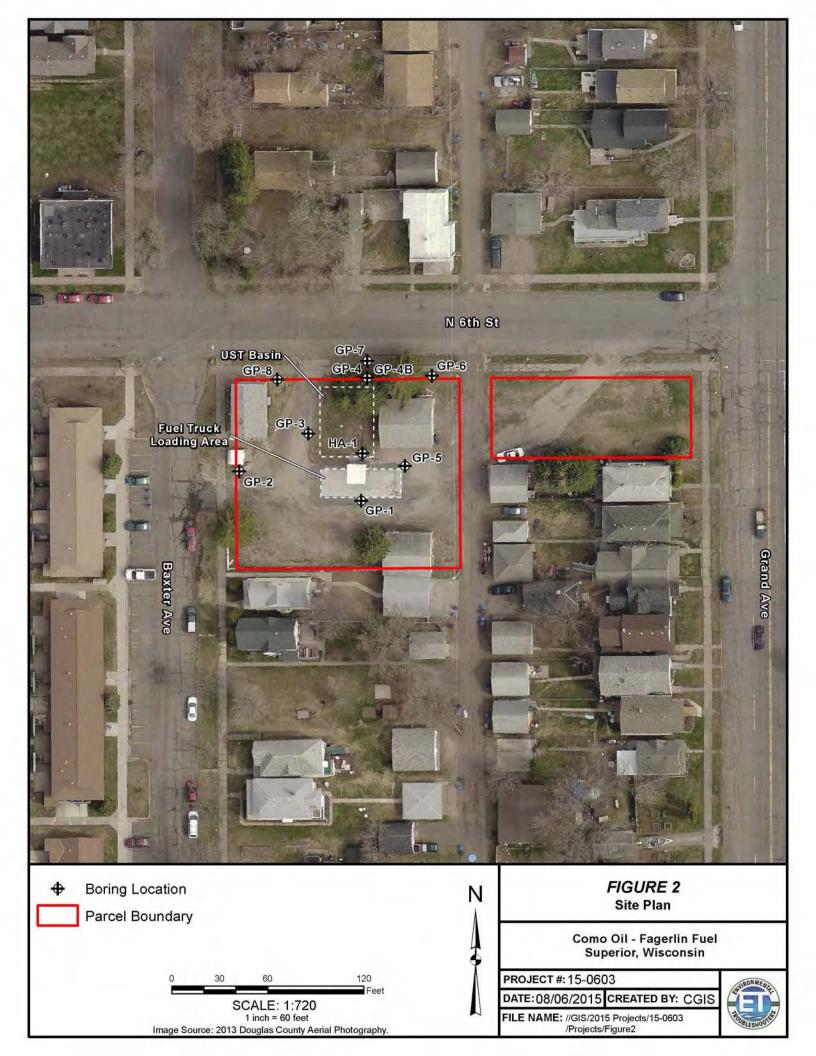

Report has been prepared in accordance with generally accepted engineering and hydrogeologic principles and practices of this time and location. Interpretations and recommendations in this report are based on available data, and additional data may result in revised interpretations and recommendations. This report is intended for use by the client and ET for its intended purpose only at the time of preparation. The report may be unsuitable for other uses, and reliance on its contents by anyone other than the client is done at the sole risk of the user. ET accepts no responsibility for application or interpretation of the results by anyone other than the client. Pursuant to Section 716.15(2)(b), required signatures and related certifications are included in Section 1.0.

### **FIGURES**





















### **TABLES**

Table 1: PID Readings Fagerlin Fuel, Superior WI

| Boring No. | GP-1     | GP-2     | GP-3     | GP-4     | HA-1     | GP-4B     | GP-5      | GP-6      | GP-7      | GP-8      |
|------------|----------|----------|----------|----------|----------|-----------|-----------|-----------|-----------|-----------|
| Date/      |          |          |          |          |          |           |           |           |           |           |
| Depth      | 8/6/2015 | 8/6/2015 | 8/6/2015 | 8/6/2015 | 8/6/2015 | 10/2/2017 | 10/2/2017 | 10/2/2017 | 10/2/2017 | 10/2/2017 |
| 0-2        | 1.6      | 1.2      | 1.0      | 4.7      | 4.4/3.3  | 2.6       | 1.9       | 0.0       | 0.0       | 0.0       |
| 2-4        | 0.7      | 1.5      | 0.8      | 2.0      | 2.8/2.4