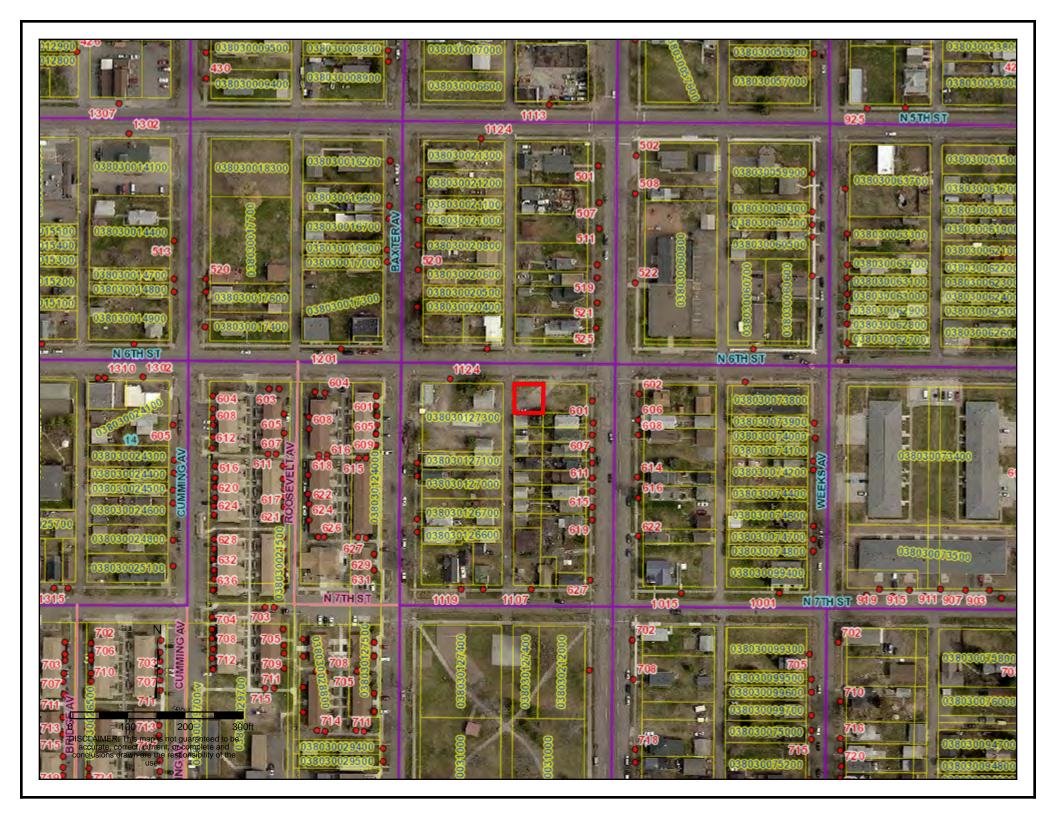

RE: Site Investigation Report – NR716 Como Oil & Propane – Fagerlin Fuel 1124 N. 6<sup>th</sup> Street, Superior, WI 54880 BRRTs #02-16-577207 ET Project No. 17-0205

Dear Mr. Hunt.

Environmental Troubleshooters (ET) has prepared the enclosed site investigation report (SIR) for review by the WDNR. The SIR has been prepared in accordance with NR716.15 for the investigation of a release of petroleum from historic operations at the subject site.

The purpose of the site investigation was to define and characterize the contaminants, hydrogeology and receptors at the site. These objectives have been achieved. Based on the data, ET would recommend conditional site closure with entry into BRRTS. If your office concurs based on the enclosed SIR, we will prepare a Closure Request Form on behalf of the owner.