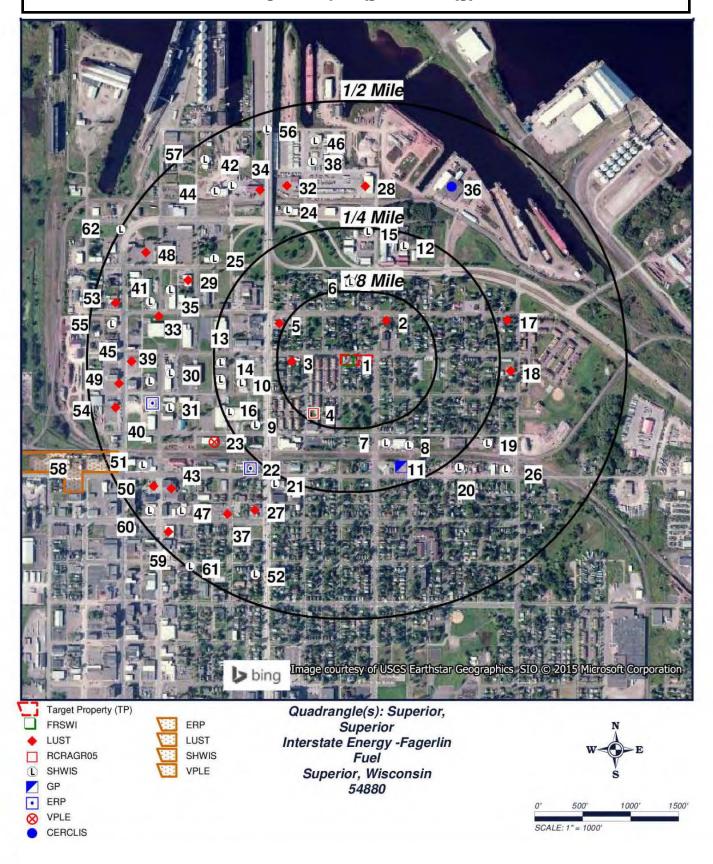

|                     |                       |                     |                     |                   |          |       |
| SUB-TOTAL |                             |                     | 0                     | 0                   | 0                   | 0                 | 0        | 0     |

| TOTAL | $\epsilon$ | 6 | 6 | 19 | 89 | 0 | 0 | 123 |
|-------|------------|---|---|----|----|---|---|-----|

NOTES: NS = NOT SEARCHED TP/AP = TARGET PROPERTY/ADJACENT PROPERTY

#### Dātatyals Pelitipus ille ga Stainminag ş



Click here to access Satellite view

GeoSearch www.geo-search.com 888-396-0042

### Dātabals@hitestilde@Shimulinags



Click here to access Satellite view

GeoSearch www.geo-search.com 888-396-0042

#### Dātabalste liberbings:Strimminggs



Click here to access Satellite view



#### Datakliste Point hips Shipminags



Click here to access Satellite view



| Map<br>ID# | Database Name | Site ID#     | Distance<br>From Site | Site Name                     | Address                | City, Zip Code     | PAGE<br># |
|------------|---------------|--------------|-----------------------|-------------------------------|------------------------|--------------------|-----------|
| 1          | NLRRCRAG      | WIR000038133 | 0.001 SE              | FAGERLIN FUEL INC<br>BULK PLT | 1124 N 6TH ST          | SUPERIOR,<br>54880 | <u>19</u> |
| 1          | RCRANGR05     | WIR000038133 | 0.001 SE              | FAGERLIN FUEL INC<br>BULK PLT | 1124 N 6TH ST          | SUPERIOR,<br>54880 | <u>21</u> |
| 1          | ERP           | 02161104