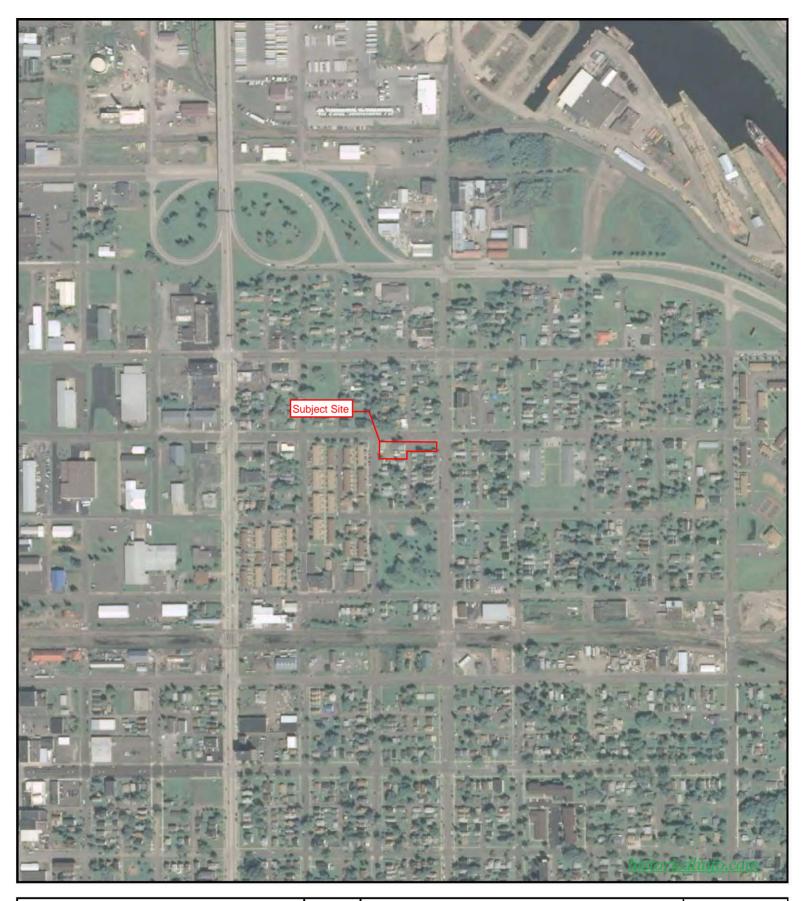

includes the following states: Illinois, Indiana, Michigan, Minnesota, Ohio, and Wisconsin.

ODINDIAN Open Dump Inventory on Tribal Lands

VERSION DATE: 11/08/06

This Indian Health Service database contains information about facilities and sites on tribal lands where solid waste is disposed of, which are not sanitary landfills or hazardous waste disposal facilities, and which meet the criteria promulgated under section 4004 of the Solid Waste Disposal Act (42 U.S.C. 6944).

INDIANRES Indian Reservations

VERSION DATE: 01/01/00

The Department of Interior and Bureau of Indian Affairs maintains this database that includes American Indian Reservations, off-reservation trust lands, public domain allotments, Alaska Native Regional Corporations and Recognized State Reservations.





# 2013







## 2010







# 2005







# 1998







# 1992







# 1981







# 1980







# 1975







# **1972**







# 1966







# 1961







# 1958







# 1951







# 1938



| -                                                                                                | Directories Now on the Internet @ www.citydire                                         | -                                                                                                  |
|--------------------------------------------------------------------------------------------------|----------------------------------------------------------------------------------------|----------------------------------------------------------------------------------------------------|
| © NEW NEIGHBOR