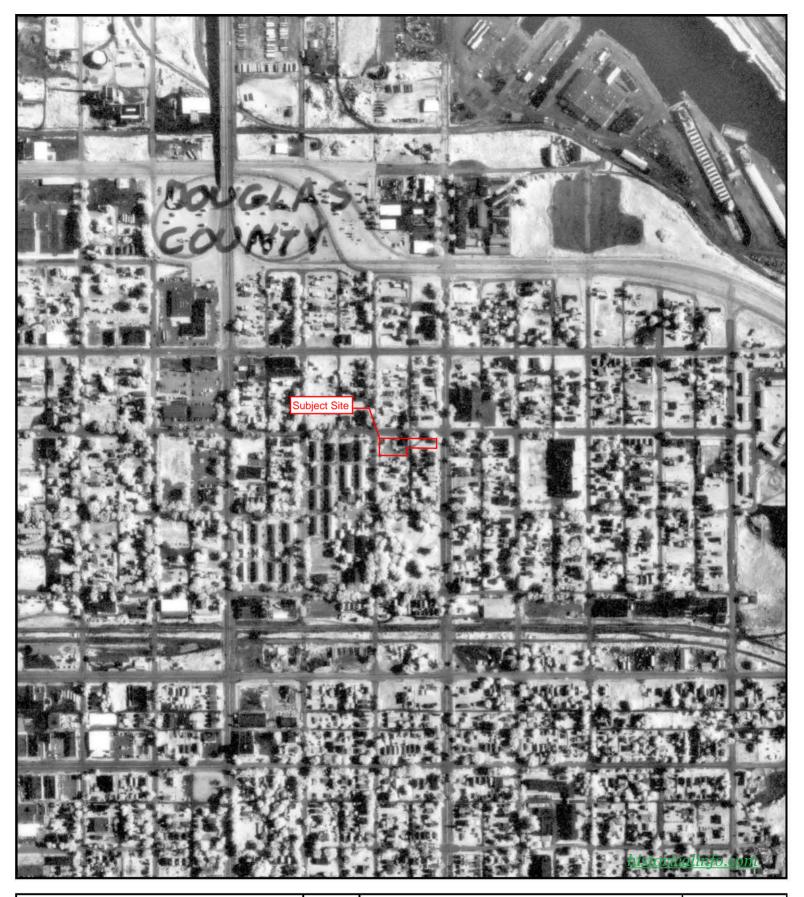

RE: Site Investigation Report – NR716 Como Oil & Propane – Fagerlin Fuel 1124 N. 6<sup>th</sup> Street, Superior, WI 54880 BRRTs #02-16-577207 ET Project No. 17-0205

Dear Mr. Hunt.

Environmental Troubleshooters (ET) has prepared the enclosed site investigation report (SIR) for review by the WDNR. The SIR has been prepared in accordance with NR716.15 for the investigation of a release of petroleum from historic operations at the subject site.