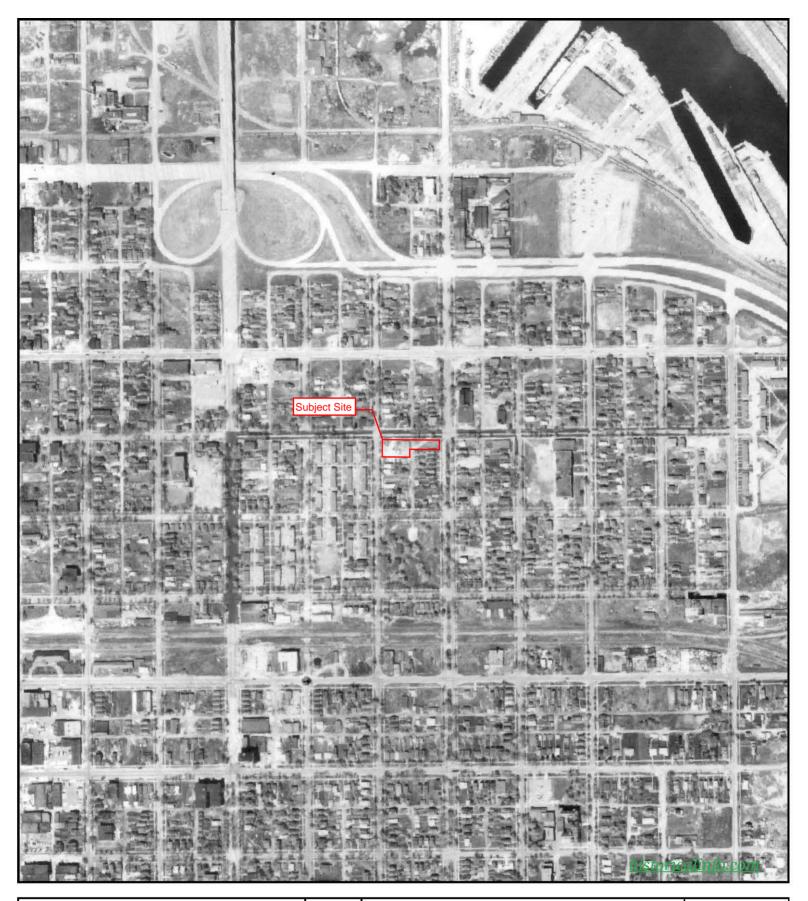

tory on Tribal Lands

VERSION DATE: 11/08/06

This Indian Health Service database contains information about facilities and sites on tribal lands where solid waste is disposed of, which are not sanitary landfills or hazardous waste disposal facilities, and which meet the criteria promulgated under section 4004 of the Solid Waste Disposal Act (42 U.S.C. 6944).

INDIANRES Indian Reservations

VERSION DATE: 01/01/00

The Department of Interior and Bureau of Indian Affairs maintains this database that includes American Indian Reservations, off-reservation trust lands, public domain allotments, Alaska Native Regional Corporations and Recognized State Reservations.





# 2013







## 2010







# 2005







# 1998







# 1992







# 1981







# 1980







# 1975







# **1972**







# 1966







# 1961







# 1958







# 1951







# 1938



| -                                                                                                | Directories Now on the Internet @ www.citydire                                         | -                                                                                                  |
|--------------------------------------------------------------------------------------------------|----------------------------------------------------------------------------------------|----------------------------------------------------------------------------------------------------|
| © NEW NEIGHBOR                                                                                   | 11