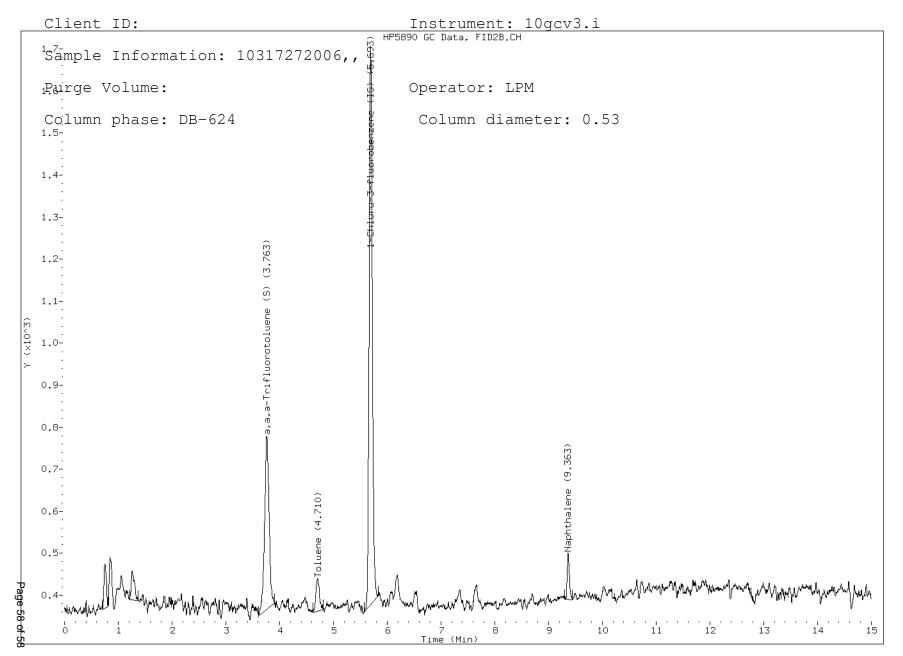

#### ENVIRONMENTAL TROUBLESHOOTERS, INC.

3825 GRAND AVENUE DULUTH, MN 55807 TEL: (218) 722-6013 FAX: (218) 722-6319 TOLL FREE: 1-800-470-3536

February 4, 2019

John T. Hunt P.G. Hydrogeologist – Remediation and Redevelopement Wisconsin Department of Natural Resources 223 East Steinfest Road Antigo, Wisconsin 54409

RE: Site Investigation Report – NR716 Como Oil & Propane – Fagerlin Fuel 1124 N. 6<sup>th</sup> Street, Superior, WI 54880 BRRTs #02-16-577207 ET Project No. 17-0205

Dear Mr. Hunt.

Environmental Troubleshooters (ET) has prepared the enclosed site investigation report (SIR) for review by the WDNR. The SIR has been prepared in accordance with NR716.15 for the investigation of a release of petroleum from historic operations at the subject site.

The purpose of the site investigation was to define and characterize the contaminants, hydrogeology and receptors at the site. These objectives have been achieved. Based on the data, ET would recommend conditional site closure with entry into BRRTS. If your office concurs based on the enclosed SIR, we will prepare a Closure Request Form on behalf of the owner.