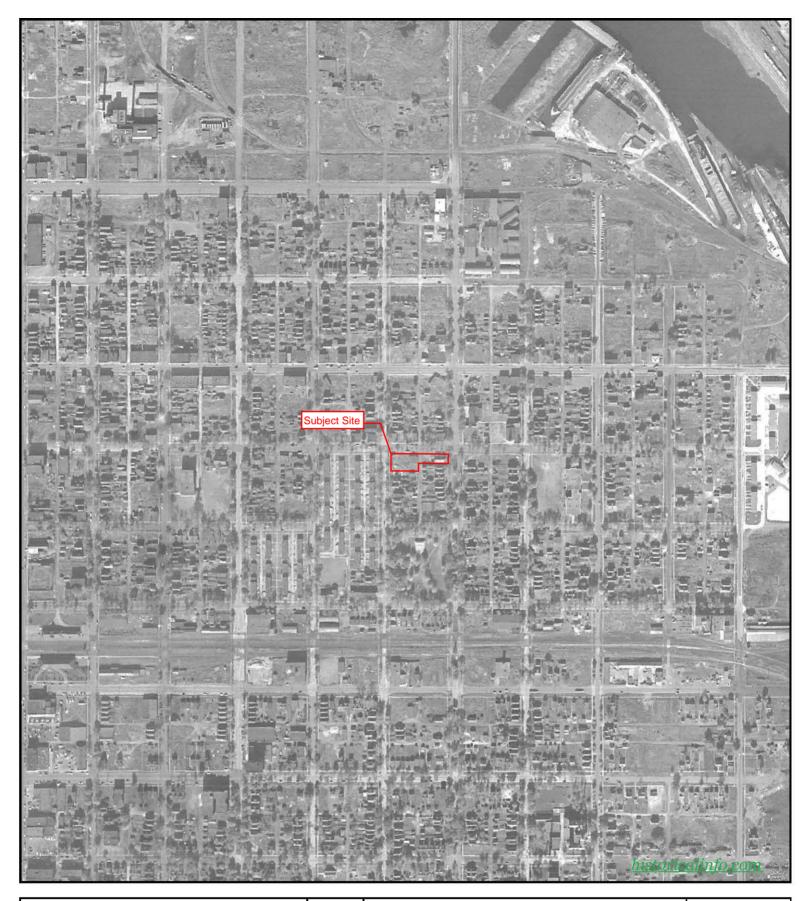

RE: Site Investigation Report – NR716 Como Oil & Propane – Fagerlin Fuel 1124 N. 6<sup>th</sup> Street, Superior, WI 54880 BRRTs #02-16-577207 ET Project No. 17-0205

Dear Mr. Hunt.

Environmental Troubleshooters (ET) has prepared the enclosed site investigation report (SIR) for review by the WDNR. The SIR has been prepared in accordance with NR716.15 for the investigation of a release of petroleum from historic operations at the subject site.

The purpose of the site investigation was to define and characterize the contaminants, hydrogeology and receptors at the site. These objectives have been achieved. Based on the data, ET would recommend conditional site closure with entry into BRRTS. If your office concurs based on the enclosed SIR, we will prepare a Closure Request Form on behalf of the owner.