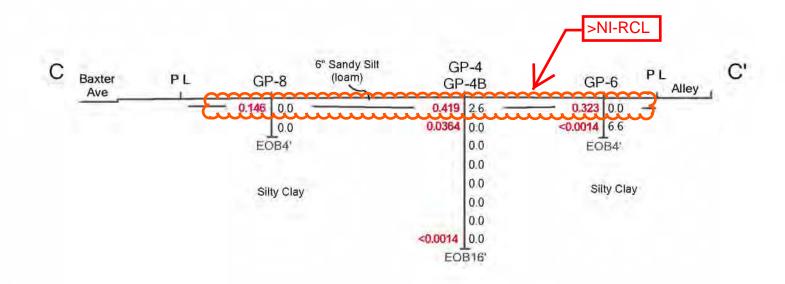

n prepared in accordance with generally accepted engineering and hydrogeologic principles and practices of this time and location. Interpretations and recommendations in this report are based on available data, and additional data may result in revised interpretations and recommendations. This report is intended for use by the client and ET for its intended purpose only at the time of preparation. The report may be unsuitable for other uses, and reliance on its contents by anyone other than the client is done at the sole risk of the user. ET accepts no responsibility for application or interpretation of the results by anyone other than the client. Pursuant to Section 716.15(2)(b), required signatures and related certifications are included in Section 1.0.

### **FIGURES**





















### **TABLES**

Table 1: PID Readings Fagerlin Fuel, Superior WI

| Boring No. | GP-1     | GP-2     | GP-3     | GP-4     | HA-1     | GP-4B     | GP-5      | GP-6      | GP-7      | GP-8      |
|------------|----------|----------|----------|----------|----------|-----------|-----------|-----------|-----------|-----------|
| Date/      |          |          |          |          |          |           |           |           |           |           |
| Depth      | 8/6/2015 | 8/6/2015 | 8/6/2015 | 8/6/2015 | 8/6/2015 | 10/2/2017 | 10/2/2017 | 10/2/2017 | 10/2/2017 | 10/2/2017 |
| 0-2        | 1.6      | 1.2      | 1.0      | 4.7      | 4.4/3.3  | 2.6       | 1.9       | 0.0       | 0.0       | 0.0       |
| 2-4        | 0.7      | 1.5      | 0.8      | 2.0      | 2.8/2.4  | 0.0