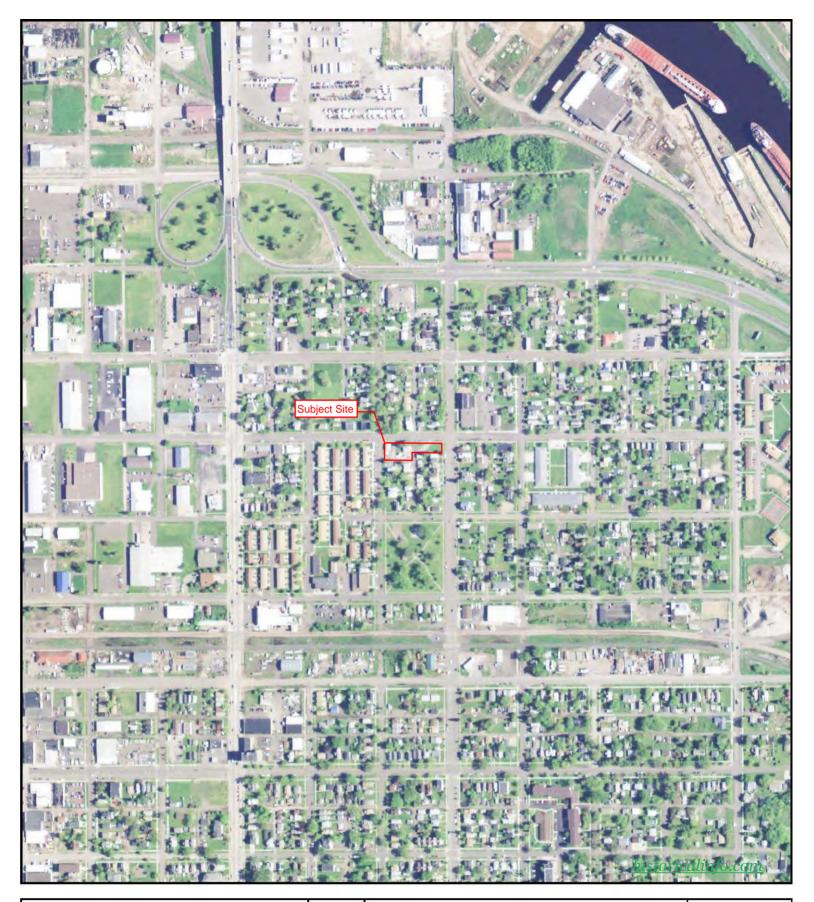

n 5. Region 5 includes the following states: Illinois, Indiana, Michigan, Minnesota, Ohio, and Wisconsin.

ODINDIAN Open Dump Inventory on Tribal Lands

VERSION DATE: 11/08/06

This Indian Health Service database contains information about facilities and sites on tribal lands where solid waste is disposed of, which are not sanitary landfills or hazardous waste disposal facilities, and which meet the criteria promulgated under section 4004 of the Solid Waste Disposal Act (42 U.S.C. 6944).

INDIANRES Indian Reservations

VERSION DATE: 01/01/00

The Department of Interior and Bureau of Indian Affairs maintains this database that includes American Indian Reservations, off-reservation trust lands, public domain allotments, Alaska Native Regional Corporations and Recognized State Reservations.





# 2013







## 2010







# 2005







# 1998







# 1992







# 1981







# 1980







# 1975







# **1972**







# 1966







# 1961







# 1958







# 1951







# 1938



| -                                                                                                | Directories Now on the Internet @ www.citydire                                         | -                                                                                                  |
|--------------------------------------------------------------------------------------------------|----------------------------------------------------------------------------------------|----------------------------------------------------------------------------------------------------|
| © NEW NEIGHBOR