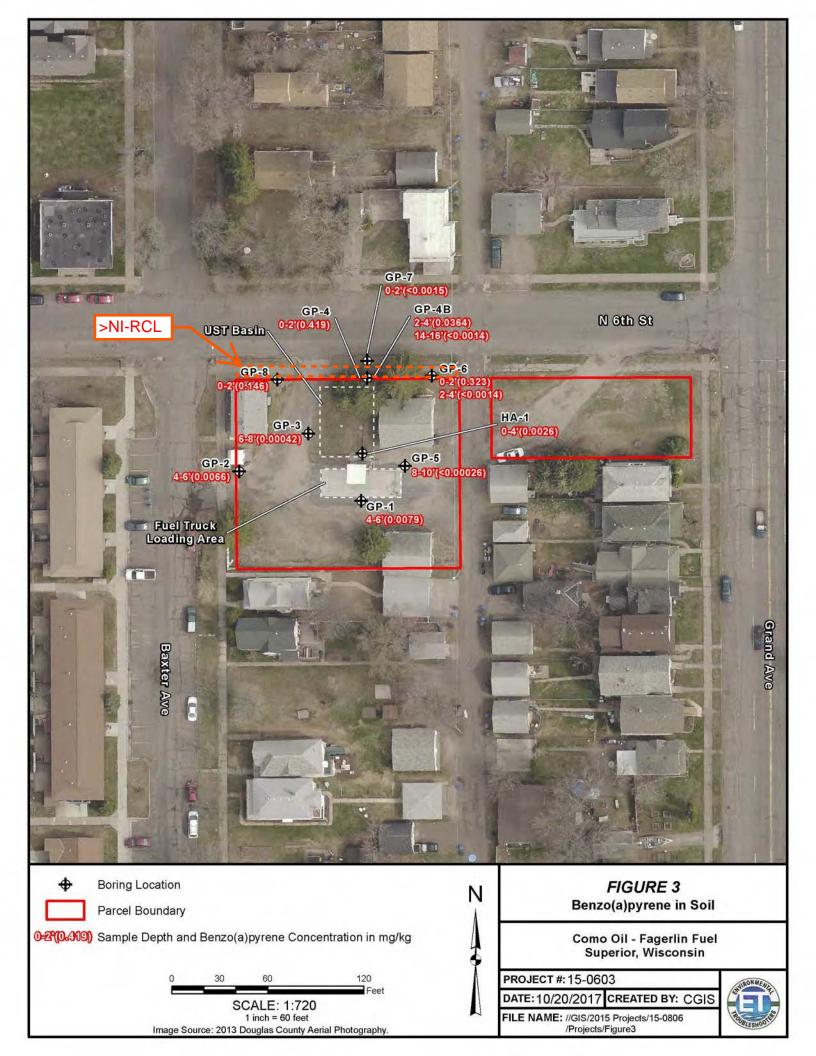

port has been prepared in accordance with generally accepted engineering and hydrogeologic principles and practices of this time and location. Interpretations and recommendations in this report are based on available data, and additional data may result in revised interpretations and recommendations. This report is intended for use by the client and ET for its intended purpose only at the time of preparation. The report may be unsuitable for other uses, and reliance on its contents by anyone other than the client is done at the sole risk of the user. ET accepts no responsibility for application or interpretation of the results by anyone other than the client. Pursuant to Section 716.15(2)(b), required signatures and related certifications are included in Section 1.0.

### **FIGURES**





















### **TABLES**

Table 1: PID Readings Fagerlin Fuel, Superior WI

| Boring No. | GP-1     | GP-2     | GP-3     | GP-4     | HA-1     | GP-4B     | GP-5      | GP-6      | GP-7      | GP-8      |
|------------|----------|----------|----------|----------|----------|-----------|-----------|-----------|-----------|-----------|
| Date/      |          |          |          |          |          |           |           |           |           |           |
| Depth      | 8/6/2015 | 8/6/2015 | 8/6/2015 | 8/6/2015 | 8/6/2015 | 10/2/2017 | 10/2/2017 | 10/2/2017 | 10/2/2017 | 10/2/2017 |
| 0-2        | 1.6      | 1.2      | 1.0      | 4.7      | 4.4/3.3  | 2.6       | 1.9       | 0.0       | 0.0       | 0.0       |
| 2-4        | 0.7      | 1.5      | 0.8      | 2.0      | 2.8/2.4