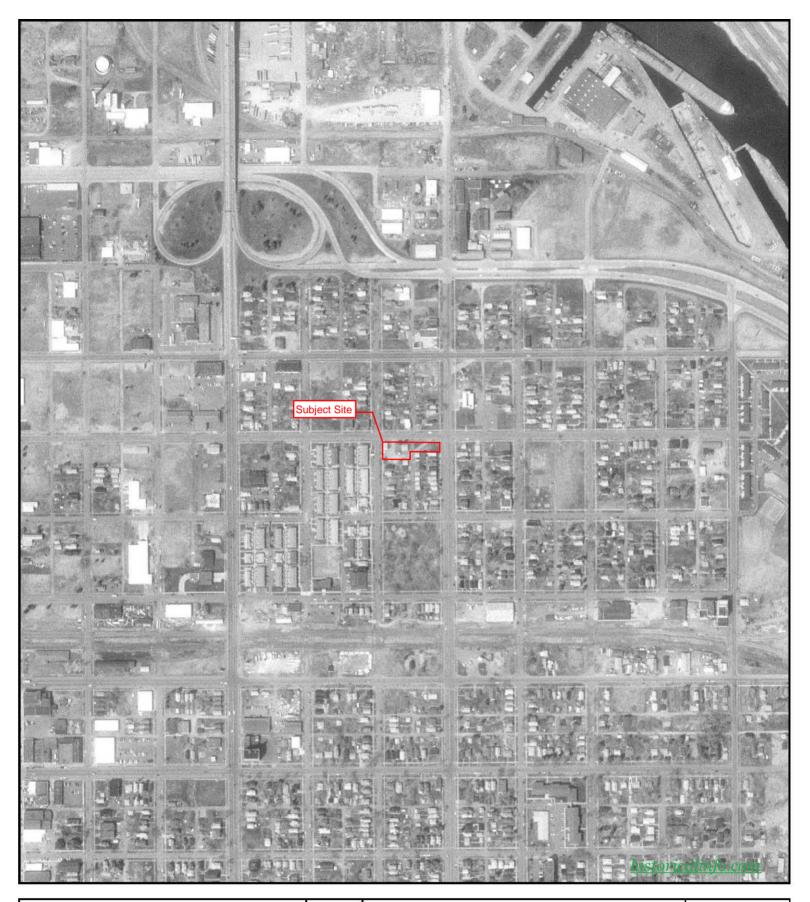

RE: Site Investigation Report – NR716 Como Oil & Propane – Fagerlin Fuel 1124 N. 6<sup>th</sup> Street, Superior, WI 54880 BRRTs #02-16-577207 ET Project No. 17-0205

Dear Mr. Hunt.

Environmental Troubleshooters (ET) has prepared the enclosed site investigation report (SIR) for review by the WDNR. The SIR has been prepared in accordance with NR716.15 for the investigation of a release of petroleum from historic operations at the subject site.