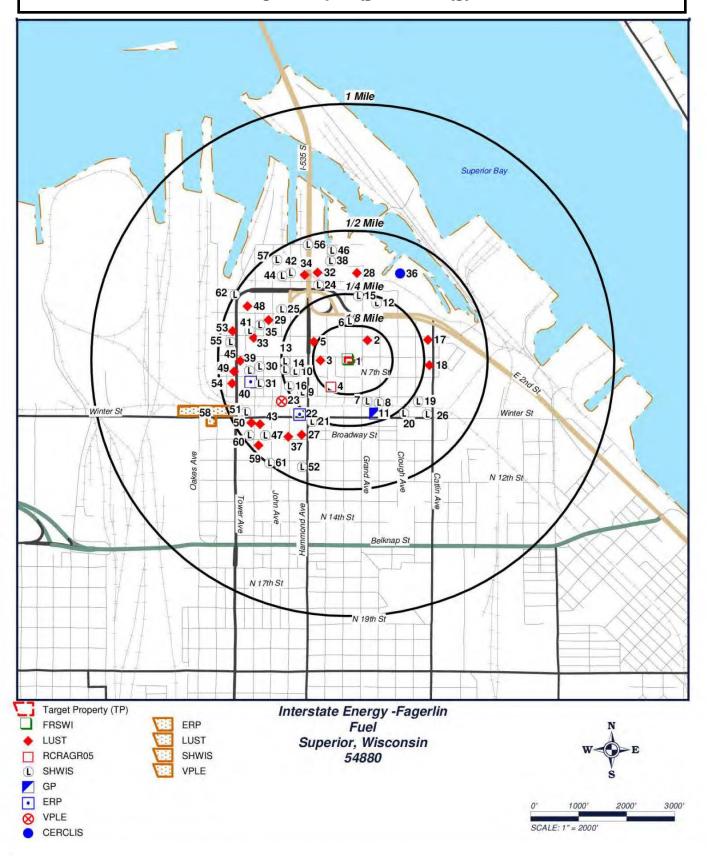

RE: Site Investigation Report – NR716 Como Oil & Propane – Fagerlin Fuel 1124 N. 6<sup>th</sup> Street, Superior, WI 54880 BRRTs #02-16-577207 ET Project No. 17-0205

Dear Mr. Hunt.

Environmental Troubleshooters (ET) has prepared the enclosed site investigation report (SIR) for review by the WDNR. The SIR has been prepared in accordance with NR716.15 for the investigation of a release of petroleum from historic operations at the subject site.

The purpose of the site investigation was to define and characterize the contaminants, hydrogeology and receptors at the site. These objectives have been achieved. Based on the data, ET would recommend conditional site closure with entry into BRRTS. If your office concurs based on the enclosed SIR, we will prepare a Closure Request Form on behalf of the owner.