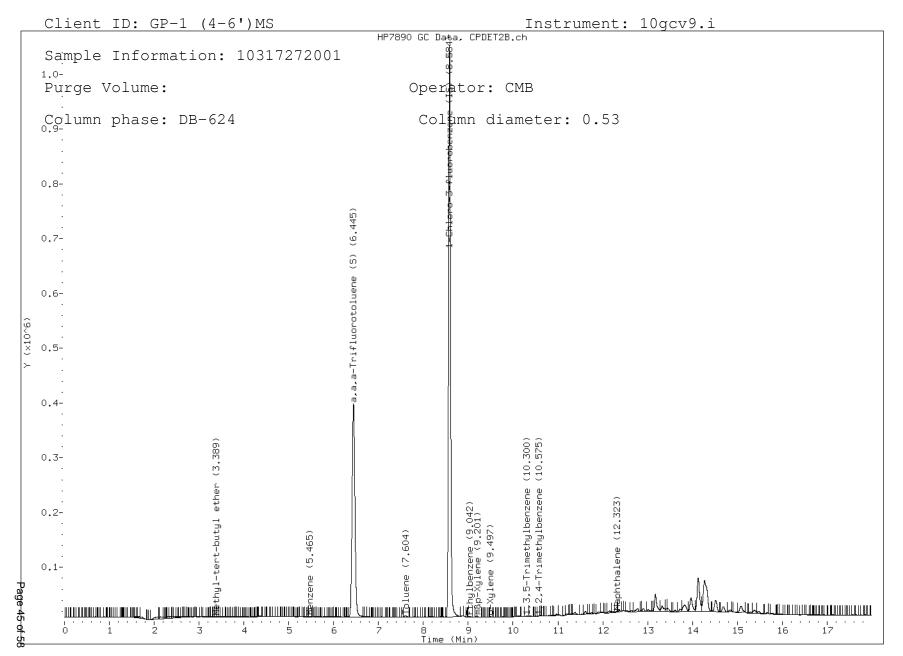

|

Data File: \\192.168.10.12\chem\10gcv9.i\081215B-1.b/22432.d

Report Date: 08/13/2015



Data File: \\192.168.10.12\chem\10gcv9.i\081215B-2.b/22432.d

Report Date: 08/13/2015



Data File: \\192.168.10.12\chem\10gcv9.i\081215B-1.b/22435.d

Report Date: 08/13/2015



Data File: \\192.168.10.12\chem\10gcv9.i\081215B-2.b/22435.d

Report Date: 08/13/2015



Data File: \\192.168.10.12\chem\10gcv9.i\081215B-1.b/22437.d

Report Date: 08/13/2015



Data File: \\192.168.10.12\chem\10gcv9.i\081215B-2.b/22437.d

Report Date: 08/13/2015

Sample ID: 10317272003

Client ID: GP-4 (0-2') Instrument: 10gcv9.i HP7890 GC Data, FID1A.ch ¡Sample Information: 10317272003 Purge Volume: Operator: CMB Column phase: DB-624 Column diameter: 0.53 0.9-0.8-0.7-0.6-0.5-0.4-0.3-0.2-0.1Data File: \\192.168.10.12\chem\10gcv9.i\081415A-1.b/22615.d

Report Date: 08/14/2015

Sample ID: 10317272004,



Data File