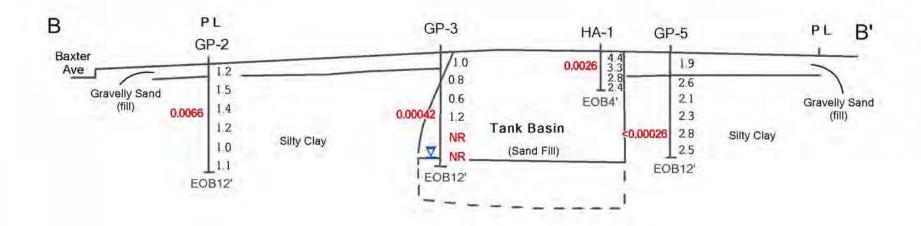

The purpose of the site investigation was to define and characterize the contaminants, hydrogeology and receptors at the site. These objectives have been achieved. Based on the data, ET would recommend conditional site closure with entry into BRRTS. If your office concurs based on the enclosed SIR, we will prepare a Closure Request Form on behalf of the owner.