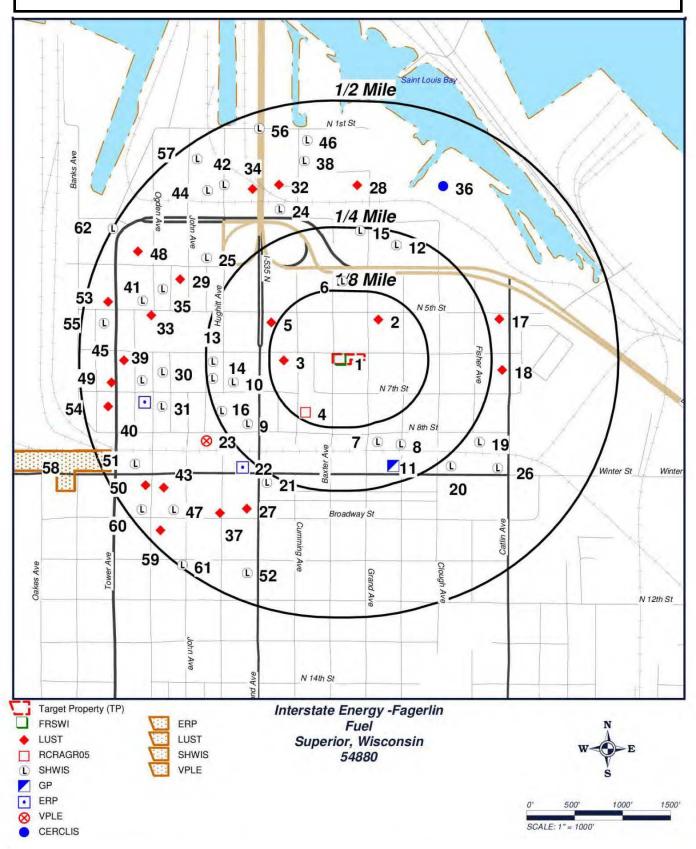

RE: Site Investigation Report – NR716 Como Oil & Propane – Fagerlin Fuel 1124 N. 6<sup>th</sup> Street, Superior, WI 54880 BRRTs #02-16-577207 ET Project No. 17-0205

Dear Mr. Hunt.

Environmental Troubleshooters (ET) has prepared the enclosed site investigation report (SIR) for review by the WDNR. The SIR has been prepared in accordance with NR716.15 for the investigation of a release of petroleum from historic operations at the subject site.

The purpose of the site investigation was to define and characterize the contaminants, hydrogeology and receptors at the site. These objectives have been achieved. Based on the data, ET would recommend conditional site closure with entry into BRRTS. If your office concurs based on the enclosed SIR, we will prepare a Closure Request Form on behalf of the owner.