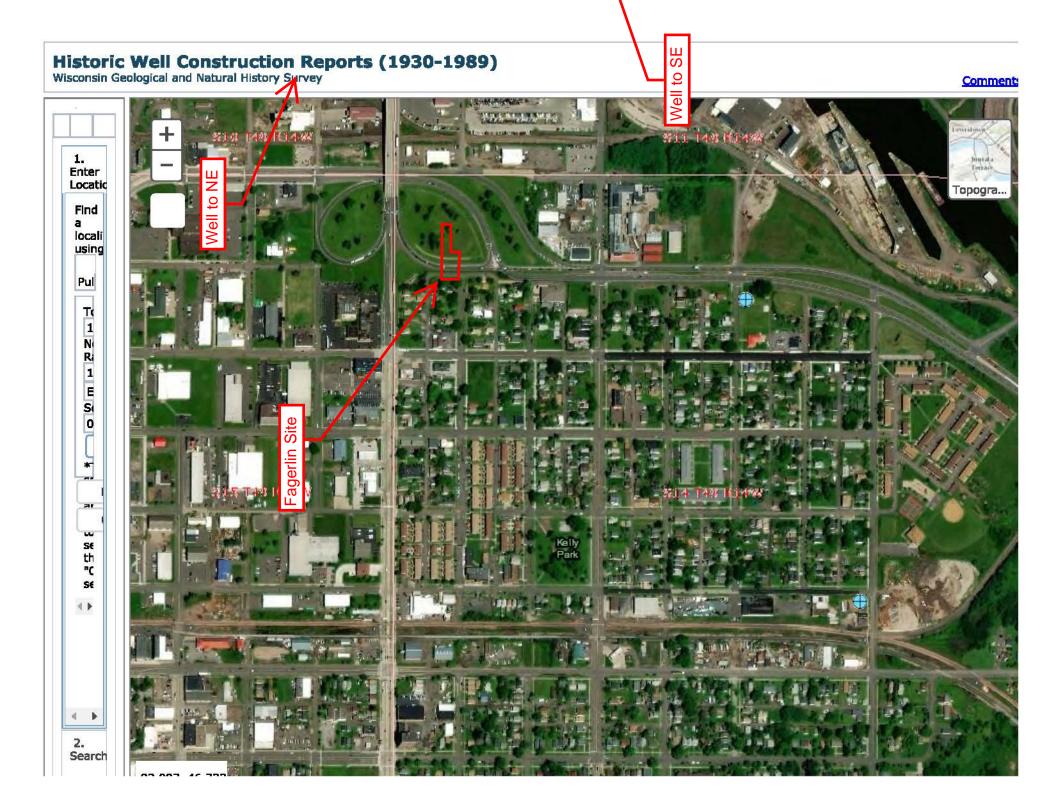

| USCS     | PID (ppm) |
|----------|-----------------------------------------|--------------------|----------------------------------------------------------------------------------------------------------------------------------------|----------|-----------|
| 0'-2'    | 10"/24"                                 | 0'<br>-<br>1'<br>- | 5": Sandy silt, dark brown, soft, low plasticity, no odor, moist; 5": Fat clay, reddish brown, medium, high plasticity, no odor, moist | ML<br>CH | 0.0       |
| 2'-4'    | 10"/24"                                 | 2'<br>-<br>3'<br>- | Same as prior interval.                                                                                                                | СН       | 0.0       |

End of Boring: 4ft



### Wisconsin Geological and Natural History Survey.

|   | Wisconsin Geological and Natural History Survey.                                                                                       |
|---|----------------------------------------------------------------------------------------------------------------------------------------|
|   | E. A. BIRGE, Director and Superintendent.  E. R. BUCKLEY, Geologist, in charge of Economic Geology.  STATISTICAL DATA OF WELL BORINGS. |
|   | E. A. BIRGE, Director and Superintendent.                                                                                              |
|   | E. R. BUCKLEY, Geologist, in charge of Economic Geology.                                                                               |
|   | yen NE