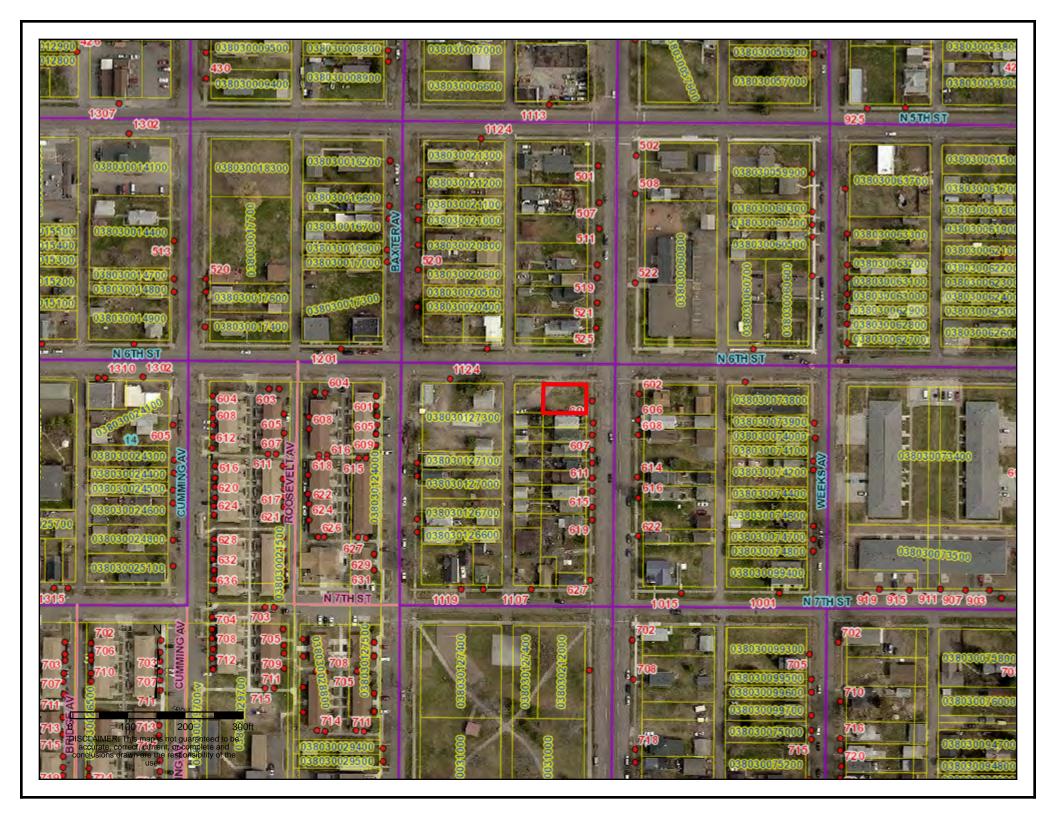

RE: Site Investigation Report – NR716 Como Oil & Propane – Fagerlin Fuel 1124 N. 6<sup>th</sup> Street, Superior, WI 54880 BRRTs #02-16-577207 ET Project No. 17-0205

Dear Mr. Hunt.

Environmental Troubleshooters (ET) has prepared the enclosed site investigation report (SIR) for review by the WDNR. The SIR has been prepared in accordance with NR716.15 for the investigation of a release of petroleum from historic operations at the subject site.