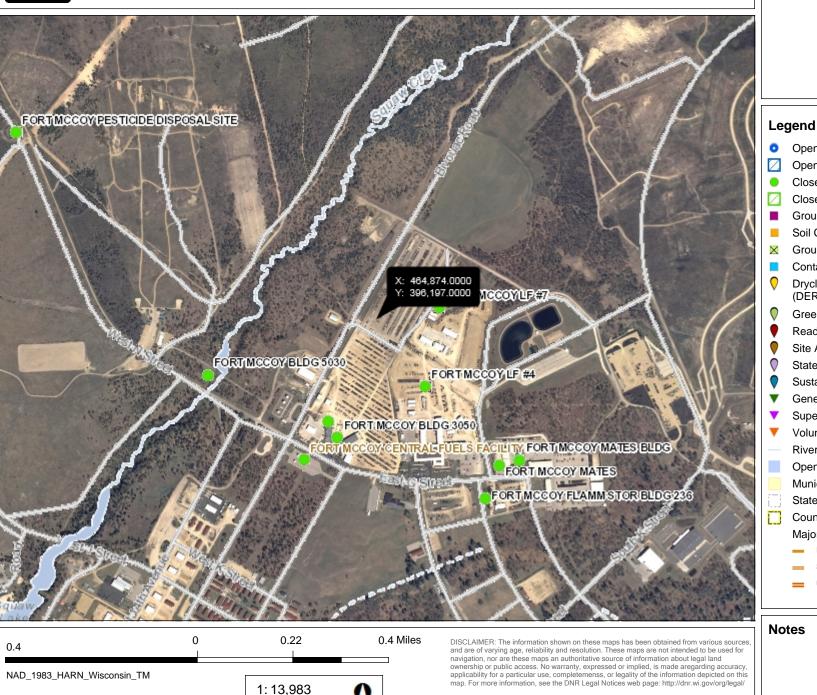

© Latitude Geographics Group Ltd.

- Open Site (ongoing cleanup)
- Open Site Boundary
- Closed Site (completed cleanup)
- Closed Site Boundary
- **Groundwater Contamination**
- Soil Contamination
- Groundwater and Soil Contamination
- Contamination from Another Property
- Dryclean Environmental Response Fund (DERF)
- Green Space Grant (2004-2009)
- Ready for Reuse
- Site Assessment Grant (2001-2009)
- State Funded Response
- Sustainable Urban Development Zone (§
- General Liability Clarification Letters
- Superfund NPL
- Voluntary Party Liability Exemption
- Rivers and Streams
- Open Water
- Municipality
- State Boundaries
- **County Boundaries** 
  - Major Roads
  - Interstate Highway
  - State Highway
  - US Highway

Note: Not all sites are mapped.