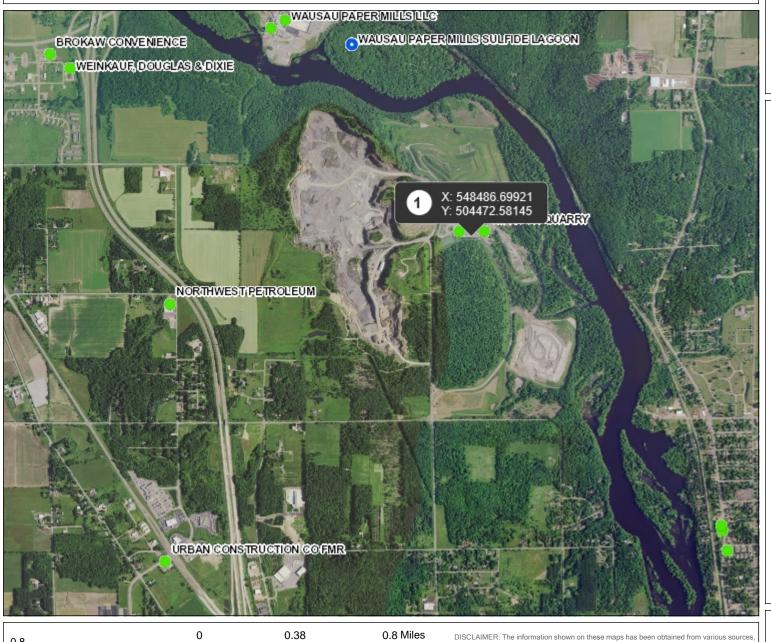

## 20170421WC37-1\_site\_file

1:23,760

## Legend

- Open Site (ongoing cleanup)
- Closed Site (completed cleanup)
- Municipality
- State Boundaries
- **County Boundaries**

## Major Roads

- Interstate Highway
- State Highway
- US Highway

## County and Local Roads

- County HWY
- Local Road
- Railroads
- Tribal Lands

**Notes** 

and are of varying age, reliability and resolution. These maps are not intended to be used for navigation, nor are these maps an authoritative source of information about legal land ownership or public access. No warranty, expressed or implied, is made aregarding accuracy,

applicability for a particular use, completemenss, or legality of the information depicted on this map. For more information, see the DNR Legal Notices web page: http://dnr.wi.gov/org/legal/

Note: Not all sites are mapped.