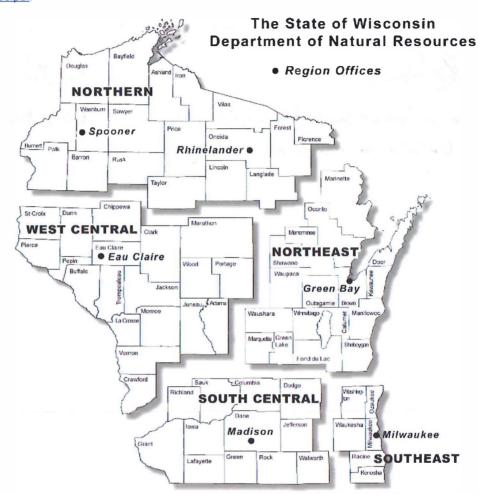

## Instructions

- 1. Complete sections 1, 2, 6 and 7 for all requests. Be sure to provide adequate and complete information.
- 2. Select the type of assistance requested: Section 3 for technical assistance or post-closure modifications, Section 4 for a written determination or clarification of environmental liabilities; or Section 5 for a specialized agreement.
- 3. Include the fee payment that is listed in Section 3, 4, or 5, unless you are a "Voluntary Party" enrolled in the Voluntary Party Liability Exemption Program and the questions in Section 2 direct otherwise. Information on to whom and where to send the fee is found in Section 8 of this form.
- 4. Send the completed request, supporting materials and the fee to the appropriate DNR regional office where the Property is located. See the map on the last page of this form. A paper copy of the signed form and all reports and supporting materials shall be sent with an electronic copy of the form and supporting materials on a compact disk. For electronic document submittal requirements see: http://dnr.wi.gov/files/PDF/pubs/rr/RR690.pdf"