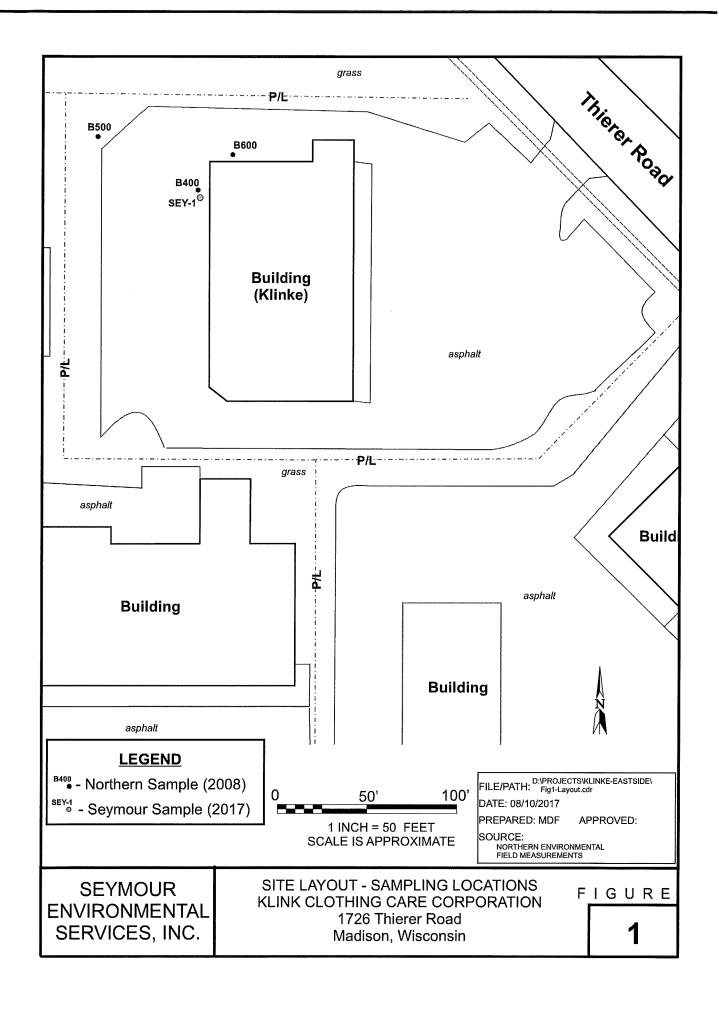

cel Number: 081028406123

# LEGAL DESCRIPTION

Information current as of: 8/11/17 02:00AM

Notice: This description may be abbreviated and is for assessment purposes only. It should not be used to

transfer property

Lot Number: 0
Block: 0

CERTIFIED SURVEY MAP NO 2818 AS RECORDED IN DANE COUNTY REGISTER OF DEEDS IN VOL 11 PAGE 144 OF CERTIFIED SURVEYS, PRT OF LOT 1 DESC AS FOL: BEG MOST ELY COR SD LOT 1, TH S 44 DEG 23 MIN 46 SEC W 115.76 FT, TH S 89 DEG 09 MIN 46 SEC W 263.05 FT, TH N 00 DEG 50 MIN 14 SEC W 200.75 FT, TH S 89 DEG 58 MIN E 230.47 FT, TH S 45 DEG 36 MIN 14 SEC E 163 FT TO POB.

# Property Information Questions?

# **Assessor's Office**

210 Martin Luther King, Jr. Boulevard, Room 101

Madison, Wisconsin 53703-3342

Phone: (608) 266-4531

Email: assessor@cityofmadison.com