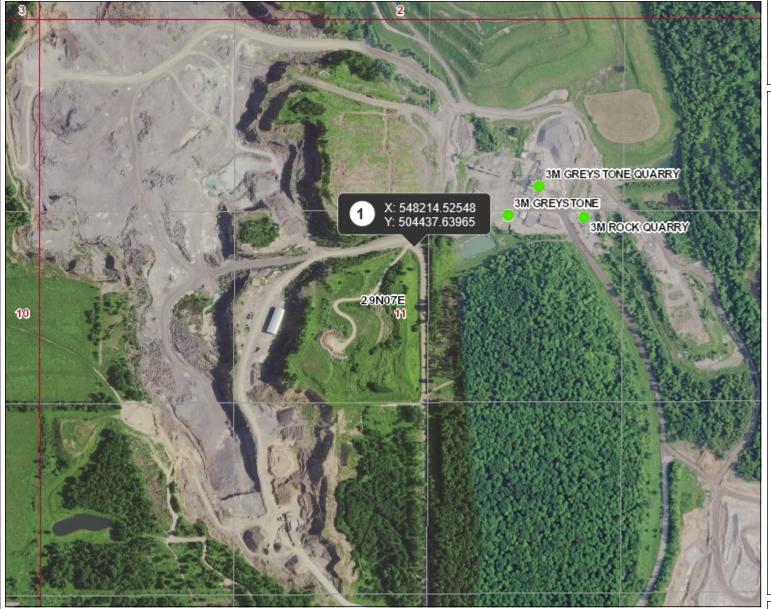

## 20171019WC37-1 3M Quarry

## Legend

- Open Site (ongoing cleanup)
- Closed Site (completed cleanup)
- PLSS Townships
- PLSS Sections
- PLSS Q-Q Sections

**Notes** 

0.3 0.3 Miles

NAD\_1983\_HARN\_Wisconsin\_TM

© Latitude Geographics Group Ltd.

1: 7,920

DISCLAIMER: The information shown on these maps has been obtained from various sources, and are of varying age, reliability and resolution. These maps are not intended to be used for navigation, nor are these maps an authoritative source of information about legal land ownership or public access. No warranty, expressed or implied, is made aregarding accuracy, applicability for a particular use, completemenss, or legality of the information depicted on this map. For more information, see the DNR Legal Notices web page: http://dnr.wi.gov/org/legal/

Note: Not all sites are mapped.