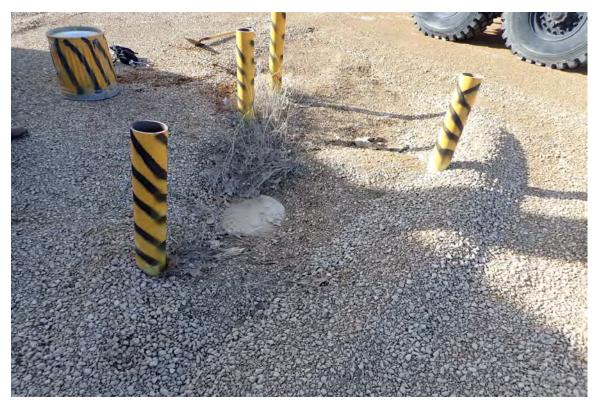

Do not click links or open attachments unless you recognize the sender and know the content is safe.

CLASSIFICATION: UNCLASSIFIED

Tim,

Addition of two feet of gravel, as part of a drainage control effort, has resulted in burial of thirteen of the flush-mount monitoring wells at Former Fire Training Burn Pit #1 (FTBP1; BRRTS No 02-42-581481; see attached map and photos). These wells are located within the PFAS plume that extends west of FTBP1 and will be needed during the RI/FS work. I just wanted you to know that the installation is in the process of retaining a certified driller to extend each of these wells above ground, install pro-tops bollards, and re-develop the wells. We want to make certain that they will be ready for sampling when the RI/FS work begins.