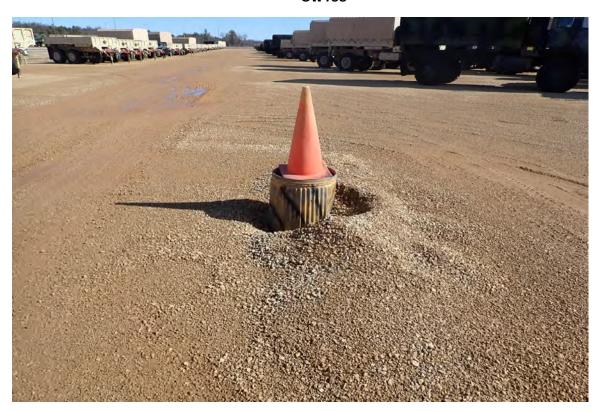

Do not click links or open attachments unless you recognize the sender and know the content is safe.

CLASSIFICATION: UNCLASSIFIED

Tim,

Addition of two feet of gravel, as part of a drainage control effort, has resulted in burial of thirteen of the flush-mount monitoring wells at Former Fire Training Burn Pit #1 (FTBP1; BRRTS No 02-42-581481; see attached map and photos). These wells are located within the PFAS plume that extends west of FTBP1 and will be needed during the RI/FS work. I just wanted you to know that the installation is in the process of retaining a certified driller to extend each of these wells above ground, install pro-tops bollards, and re-develop the wells. We want to make certain that they will be ready for sampling when the RI/FS work begins.