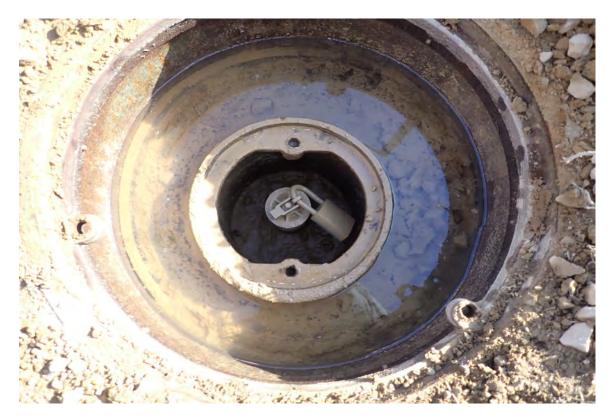

Do not click links or open attachments unless you recognize the sender and know the content is safe.

CLASSIFICATION: UNCLASSIFIED

Tim,

Addition of two feet of gravel, as part of a drainage control effort, has resulted in burial of thirteen of the flush-mount monitoring wells at Former Fire Training Burn Pit #1 (FTBP1; BRRTS No 02-42-581481; see attached map and photos). These wells are located within the PFAS plume that extends west of FTBP1 and will be needed during the RI/FS work. I just wanted you to know that the installation is in the process of retaining a certified driller to extend each of these wells above ground, install pro-tops bollards, and re-develop the wells. We want to make certain that they will be ready for sampling when the RI/FS work begins.