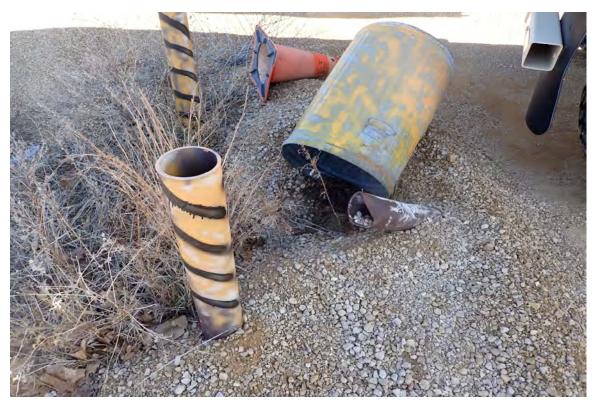

Do not click links or open attachments unless you recognize the sender and know the content is safe.

CLASSIFICATION: UNCLASSIFIED

Tim,

Addition of two feet of gravel, as part of a drainage control effort, has resulted in burial of thirteen of the flush-mount monitoring wells at Former Fire Training Burn Pit #1 (FTBP1; BRRTS No 02-42-581481; see attached map and photos). These wells are located within the PFAS plume that extends west of FTBP1 and will be needed during the RI/FS work. I just wanted you to know that the installation is in the process of retaining a certified driller to extend each of these wells above ground, install pro-tops bollards, and re-develop the wells. We want to make certain that they will be ready for sampling when the RI/FS work begins.