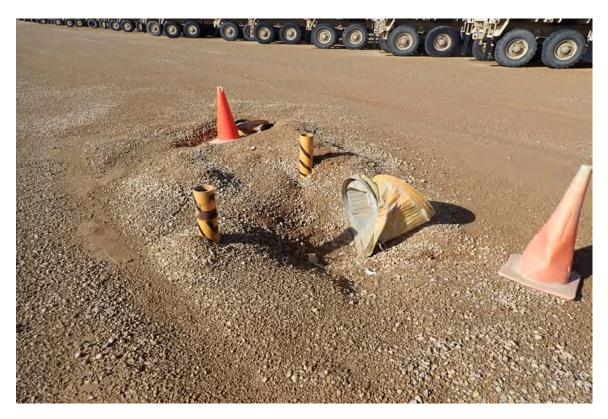

Do not click links or open attachments unless you recognize the sender and know the content is safe.

CLASSIFICATION: UNCLASSIFIED

Tim,

Addition of two feet of gravel, as part of a drainage control effort, has resulted in burial of thirteen of the flush-mount monitoring wells at Former Fire Training Burn Pit #1 (FTBP1; BRRTS No 02-42-581481; see attached map and photos). These wells are located within the PFAS plume that extends west of FTBP1 and will be needed during the RI/FS work. I just wanted you to know that the installation is in the process of retaining a certified driller to extend each of these wells above ground, install pro-tops bollards, and re-develop the wells. We want to make certain that they will be ready for sampling when the RI/FS work begins.