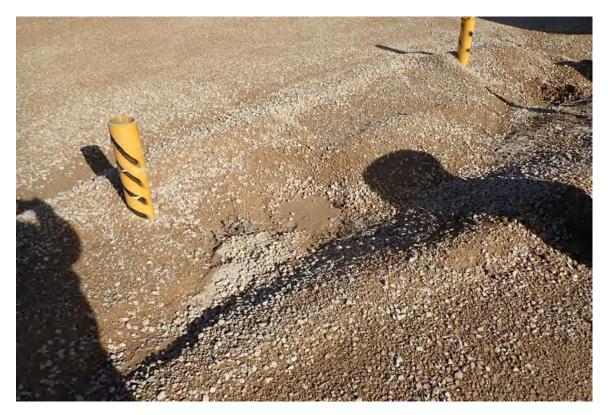

Do not click links or open attachments unless you recognize the sender and know the content is safe.

CLASSIFICATION: UNCLASSIFIED

Tim,

Addition of two feet of gravel, as part of a drainage control effort, has resulted in burial of thirteen of the flush-mount monitoring wells at Former Fire Training Burn Pit #1 (FTBP1; BRRTS No 02-42-581481; see attached map and photos). These wells are located within the PFAS plume that extends west of FTBP1 and will be needed during the RI/FS work. I just wanted you to know that the installation is in the process of retaining a certified driller to extend each of these wells above ground, install pro-tops bollards, and re-develop the wells. We want to make certain that they will be ready for sampling when the RI/FS work begins.