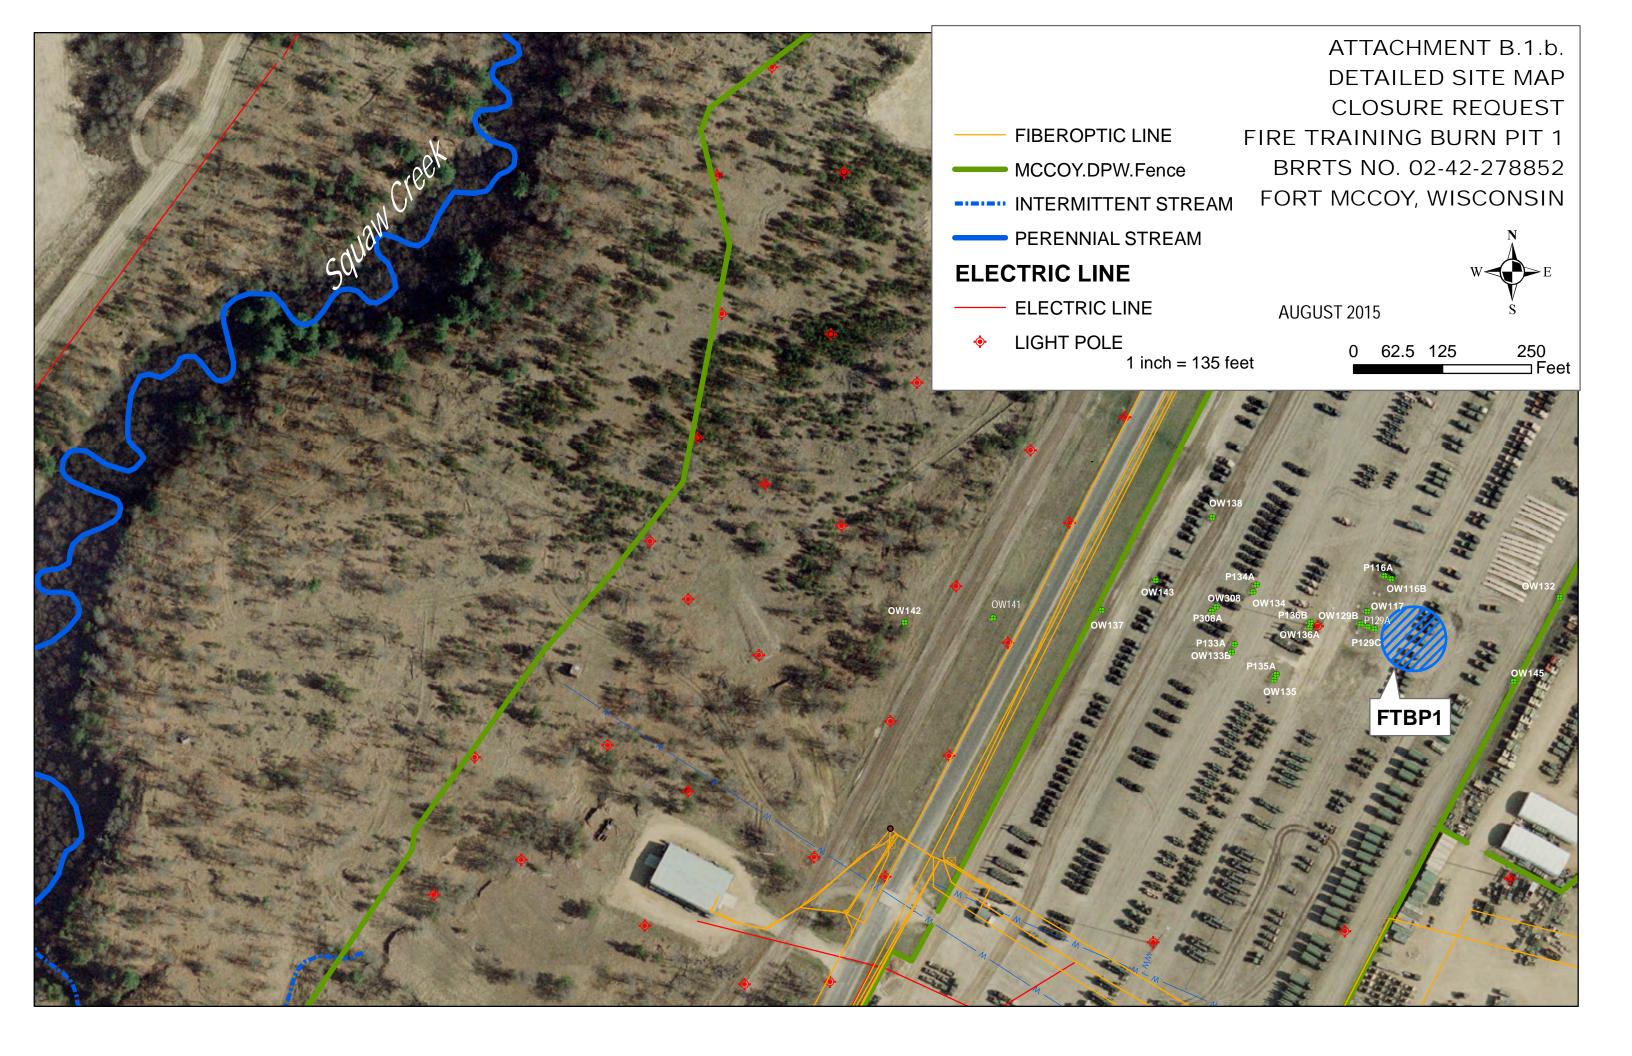

Do not click links or open attachments unless you recognize the sender and know the content is safe.

CLASSIFICATION: UNCLASSIFIED

Tim,

Addition of two feet of gravel, as part of a drainage control effort, has resulted in burial of thirteen of the flush-mount monitoring wells at Former Fire Training Burn Pit #1 (FTBP1; BRRTS No 02-42-581481; see attached map and photos). These wells are located within the PFAS plume that extends west of FTBP1 and will be needed during the RI/FS work. I just wanted you to know that the installation is in the process of retaining a certified driller to extend each of these wells above ground, install pro-tops bollards, and re-develop the wells. We want to make certain that they will be ready for sampling when the RI/FS work begins.