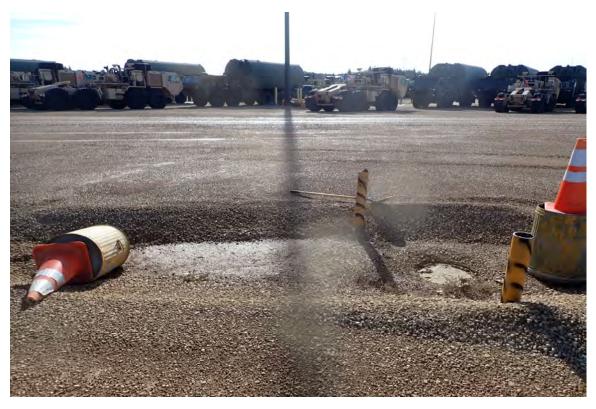

Do not click links or open attachments unless you recognize the sender and know the content is safe.

CLASSIFICATION: UNCLASSIFIED

Tim,

Addition of two feet of gravel, as part of a drainage control effort, has resulted in burial of thirteen of the flush-mount monitoring wells at Former Fire Training Burn Pit #1 (FTBP1; BRRTS No 02-42-581481; see attached map and photos). These wells are located within the PFAS plume that extends west of FTBP1 and will be needed during the RI/FS work. I just wanted you to know that the installation is in the process of retaining a certified driller to extend each of these wells above ground, install pro-tops bollards, and re-develop the wells. We want to make certain that they will be ready for sampling when the RI/FS work begins.