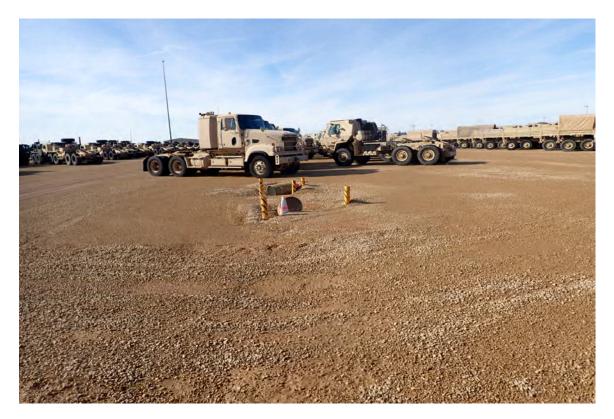

Do not click links or open attachments unless you recognize the sender and know the content is safe.

CLASSIFICATION: UNCLASSIFIED

Tim,

Addition of two feet of gravel, as part of a drainage control effort, has resulted in burial of thirteen of the flush-mount monitoring wells at Former Fire Training Burn Pit #1 (FTBP1; BRRTS No 02-42-581481; see attached map and photos). These wells are located within the PFAS plume that extends west of FTBP1 and will be needed during the RI/FS work. I just wanted you to know that the installation is in the process of retaining a certified driller to extend each of these wells above ground, install pro-tops bollards, and re-develop the wells. We want to make certain that they will be ready for sampling when the RI/FS work begins.