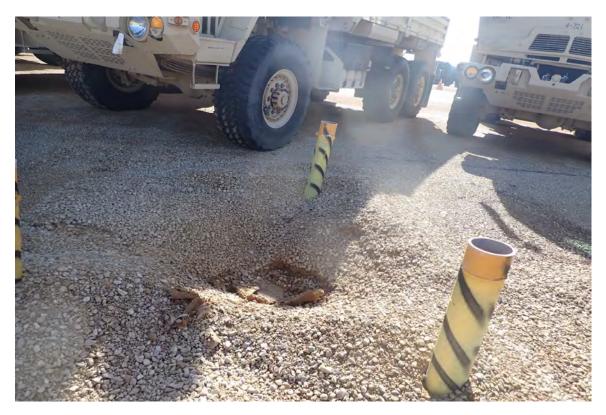

Do not click links or open attachments unless you recognize the sender and know the content is safe.

CLASSIFICATION: UNCLASSIFIED

Tim,

Addition of two feet of gravel, as part of a drainage control effort, has resulted in burial of thirteen of the flush-mount monitoring wells at Former Fire Training Burn Pit #1 (FTBP1; BRRTS No 02-42-581481; see attached map and photos). These wells are located within the PFAS plume that extends west of FTBP1 and will be needed during the RI/FS work. I just wanted you to know that the installation is in the process of retaining a certified driller to extend each of these wells above ground, install pro-tops bollards, and re-develop the wells. We want to make certain that they will be ready for sampling when the RI/FS work begins.