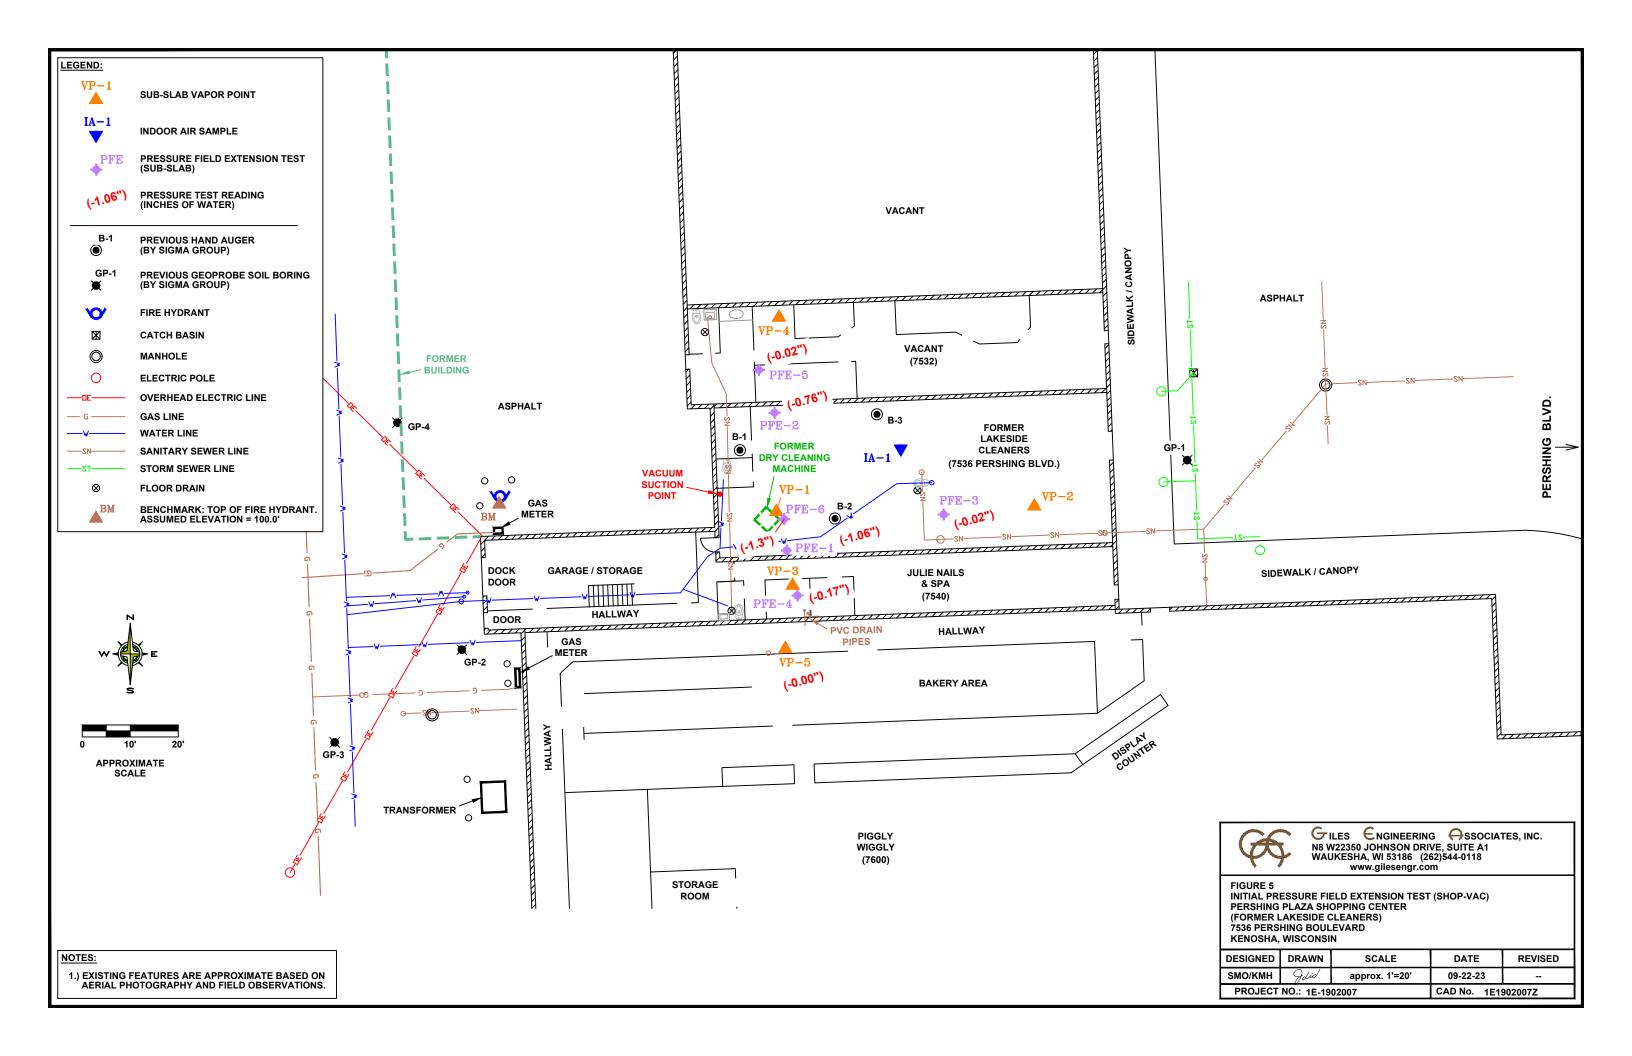

State of Wisconsin Department of Natural Resources PO Box 7921, Madison WI 53707-7921 dnr.wi.gov