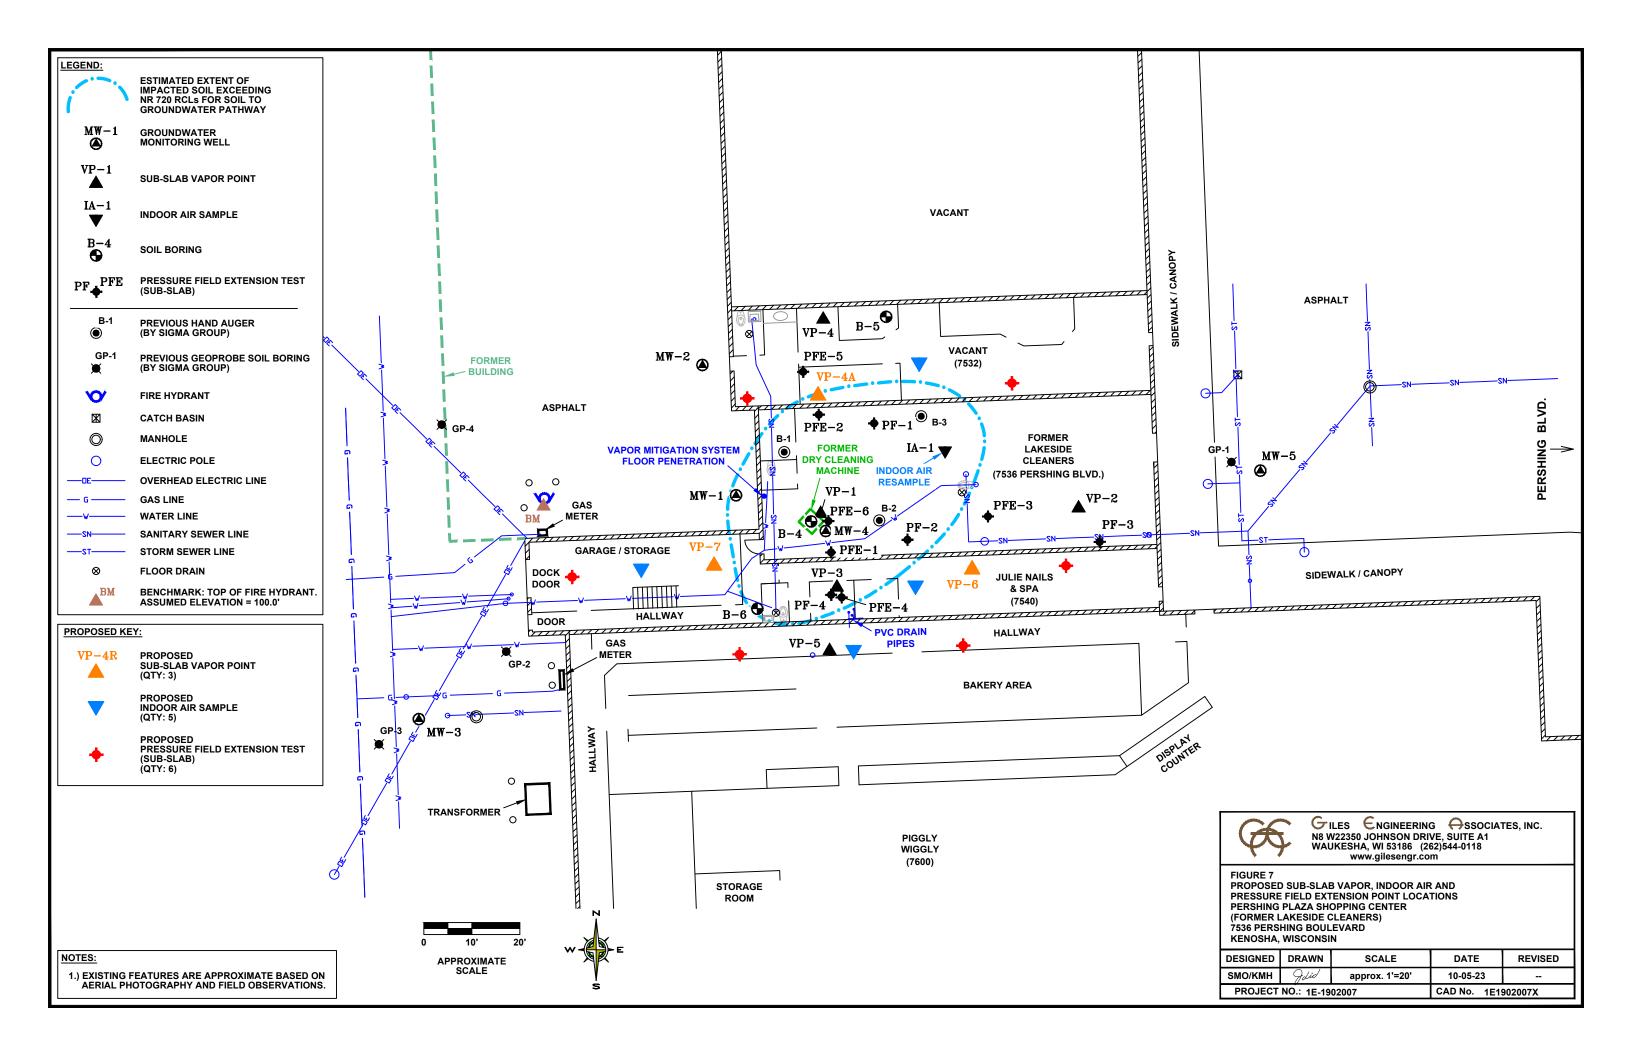

State of Wisconsin Department of Natural Resources PO Box 7921, Madison WI 53707-7921 dnr.wi.gov