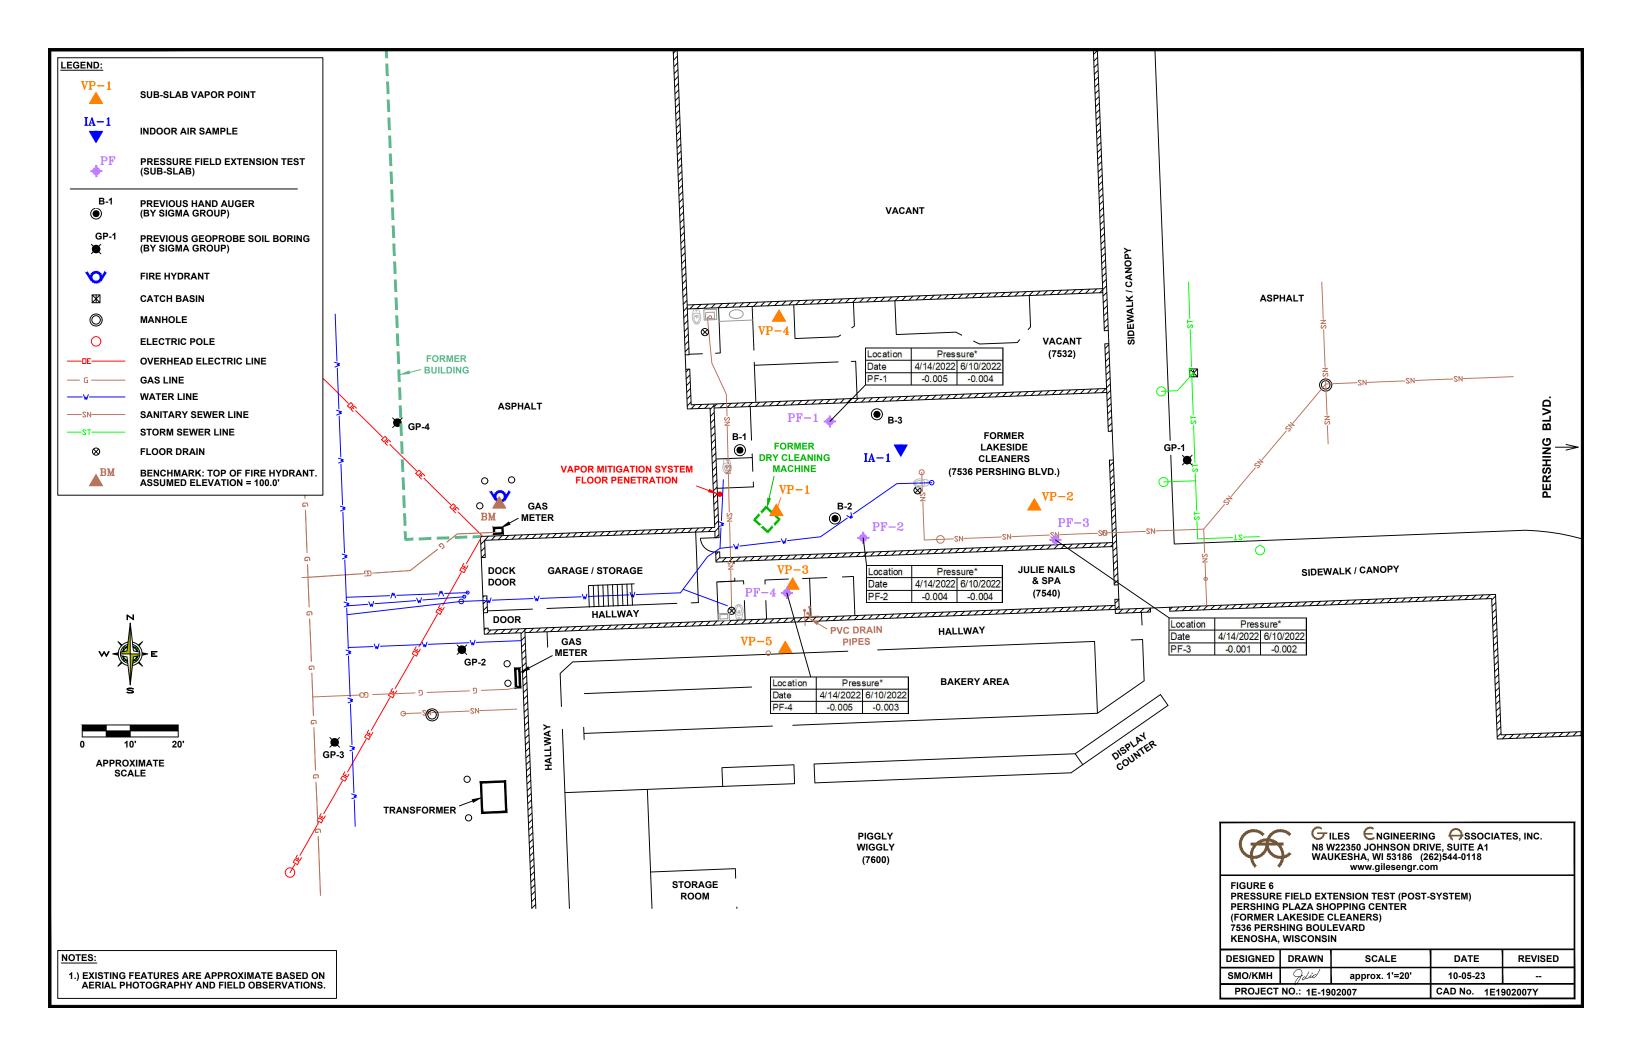

State of Wisconsin Department of Natural Resources PO Box 7921, Madison WI 53707-7921 dnr.wi.gov