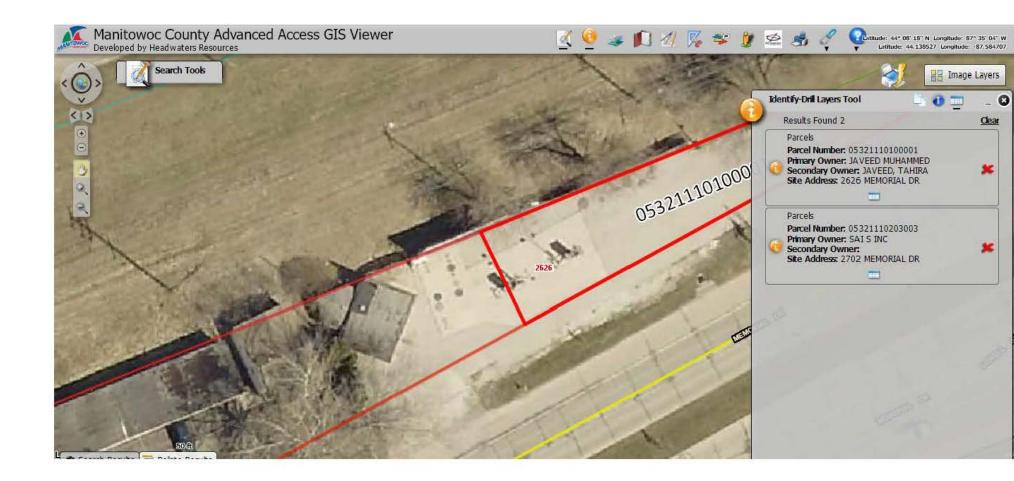

Hi Lynn,

I will call you to discuss. When reviewing this request, I took a look at the Manitowoc County GIS. It appears this property is split into two parcels with two different property owners. One parcel (the one you provided) is owned by Mr. Javeed, but the convenience store and location of the USTs that were removed appear to be on another parcel, Parcel ID: 053-211-102-030.03, owned by SAI S Inc (see attached snapshot of the Manitowoc County GIS).