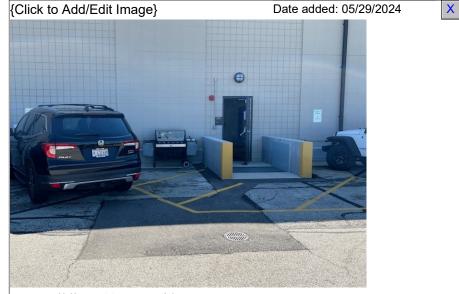

BRRTS No.

{Click to Add/Edit Image} Date added: 05/29/2024 X

Title: Building 522 Southeast Corner

Title: Building 522 West Side

Title: Building 522 Southwest Corner

Add Image