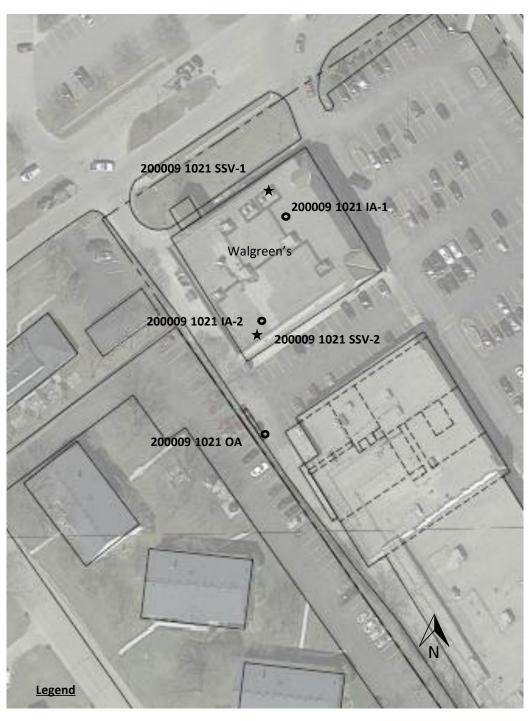

August 4, 2022

Whitman Park Shopping Center 1035 Summit Ave Oconomowoc, Wisconsin 53066

**Subject:** Environmental sampling results

BRRTS #02-68-582951 DNR FID #268087160

**Dear Owner and Tenants** 

EnviroForensics, LLC (EnviroForensics) is providing the results of indoor air and sub-slab vapor samples collected from the Walgreen's on your property located at 1021 Summit Avenue, Oconomowoc, Wisconsin, per the Wisconsin Department of Natural Resources (WDNR) regulation NR 716.14. **Figure 1** presents the locations of soil borings, indoor air samples, and sub-slab samples.

# FIGURE 1 VAPOR INTRUSION SAMPLE LOCATIONS 1021 E. Summit Ave, Oconomowoc, Wisconsin

= Indoor/Outdoor Air Sample (IA/OA)

★ = Sub-Slab Vapor Sampling Port Location

1441 Sadlier Circle West Drive Indianapolis, IN 46239 Ph: 317-351-0885 Fax: 317-351-0882