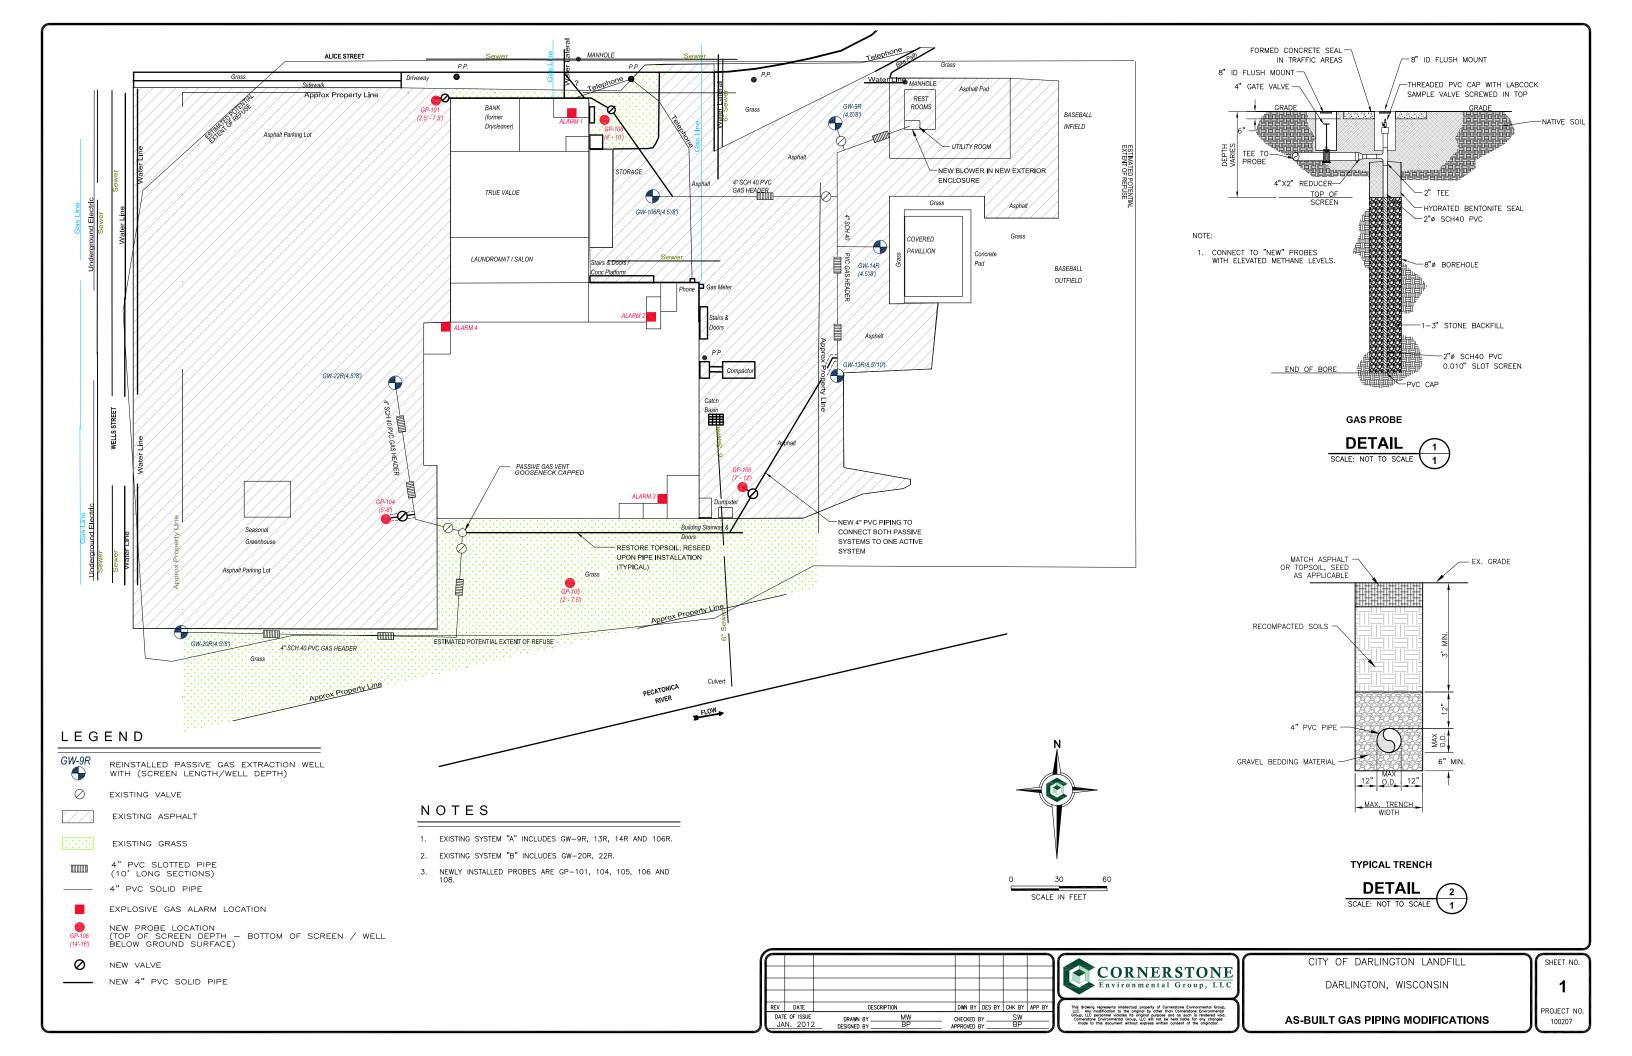

#### **Results Discussion**

All monitoring locations were accessible, dry, and the probes and sample ports appeared in good working order, except for GW-14R. The sampling nozzle broke off after sampling at 10:18am. The quarterly monitoring used a calibrated Landtec GEM 2000 landfill gas meter. The attached monitoring results show that 1 of the 13 sample locations (probe or blower sampling ports) monitored had detections of methane in them but all were below the methane lower explosive limit (LEL) of 5% by volume. The measured methane levels ranged from 0.0 to 1.6 percent by volume. Historically the winter sampling event has shown a few hits of methane, and this event is no different. Compared to last year's winter sampling event, the December 2018 event had six fewer sample probes above LEL. Detailed sample results for this event are shown on attached Table 1.

Passively venting the system continues to provide an avenue for any subsurface gas to be released from beneath the site. Many of the sampling points that have had historical measurable levels of methane have been significantly reduced, with most having non-detects or non-detect equivalents in more recent sampling events. Attached Table 2 details historical sampling results noting these trends.

# **Table 1: Methane Gas Monitoring Results**

|             |         |       |       |       |      |             |                               | vietilalie Gas      | 1                    |                           |                   |                |               |                |                                 |
|-------------|---------|-------|-------|-------|------|-------------|-------------------------------|---------------------|----------------------|---------------------------|-------------------|----------------|---------------|----------------|---------------------------------|
| ID          | Sampler | Time  | CH4 % | CO2 % | O2 % | Balance Gas | Barometric<br>Pressure (inHg) | Barometric<br>Trend | Relative<br>Humidity | Wind Speed<br>/ Direction | Air Temp.<br>(°F) | Cloud<br>Cover | Precipitation | Valve Open (%) | Comments                        |
| GW-9R       | ENG     | 10:00 | 0.0   | 0.2   | 20.6 | 79.2        | 29.37                         | rising              | 81%                  | 7 mph/ NW                 | 26                | Sunny          | 0 in          | 100%           |                                 |
| GW-13R      | ENG     | 10:25 | 0.0   | 1.3   | 20.0 | 78.7        | 29.37                         | rising              | 81%                  | 7 mph/ NW                 | 26                | Sunny          | 0 in          | N/A            |                                 |
| GW-14R      | ENG     | 10:18 | 0.0   | 0.3   | 21.5 | 78.2        | 29.37                         | rising              | 81%                  | 8 mph/ NW                 | 26                | Sunny          | 0 in          | N/A            | Broke nozzle, needs replacement |
| GW-106R     | ENG     | 11:35 | 0.0   | 2.5   | 13.3 | 84.2        | 29.42                         | falling             | 81%                  | 9 mph/ NW                 | 26                | Sunny          | 0 in          | 50%            |                                 |
| GW-20R      | ENG     | 11:08 | 0.0   | 0.4   | 20.6 | 79.0        | 29.42                         | rising              | 81%                  | 10 mph/<br>NW             | 26                | Sunny          | 0 in          | 100%           |                                 |
| GW-22R      | ENG     | 11:14 | 0.0   | 0.2   | 21   | 78.8        | 29.42                         | rising              | 81%                  | 11 mph/<br>NW             | 26                | Sunny          | 0 in          | 100%           |                                 |
| GP-101      | ENG     | 11:20 | 0.0   | 1.7   | 19.7 | 78.6        | 29.42                         | falling             | 81%                  | 12 mph/<br>NW             | 26                | Sunny          | 0 in          | 75%            |                                 |
| GP-104      | ENG     | 10:48 | 0.0   | 0.3   | 20.6 | 79.1        | 29.37                         | rising              | 81%                  | 13 mph/<br>NW             | 26                | Sunny          | 0 in          | 100%           |                                 |
| GP-105      | ENG     | 10:42 | 0.0   | 3.2   | 16.9 | 79.9        | 29.37                         | rising              | 81%                  | 14 mph/<br>NW             | 26                | Sunny          | 0 in          | N/A            |                                 |
| GP-106      | ENG     | 10:38 | 0.0   | 3.0   | 3    | 94.0        | 29.37                         | falling             | 81%                  | 15 mph/<br>NW             | 26                | Sunny          | 0 in          | 100%           |                                 |
| GP-108      | ENG     | 11:25 | 1.6   | 6.1   | 4    | 88.3        | 29.42                         | rising              | 81%                  | 16 mph/<br>NW             | 26                | Sunny          | 0 in          | 100%           |                                 |
| BLOWER Port | ENG     | 9:57  | 0.0   | 0.4   | 20.5 | 79.1        | 29.37                         | rising              | 81%                  | 17 mph/<br>NW             | 26                | Sunny          | 0 in          | N/A            |                                 |
| Gooseneck   | ENG     | 10:46 | 0.0   | 0.3   | 20.9 | 78.8        | 29.37                         | falling             | 81%                  | 18 mph/<br>NW             | 26                | Sunny          | 0 in          | N/A            |                                 |