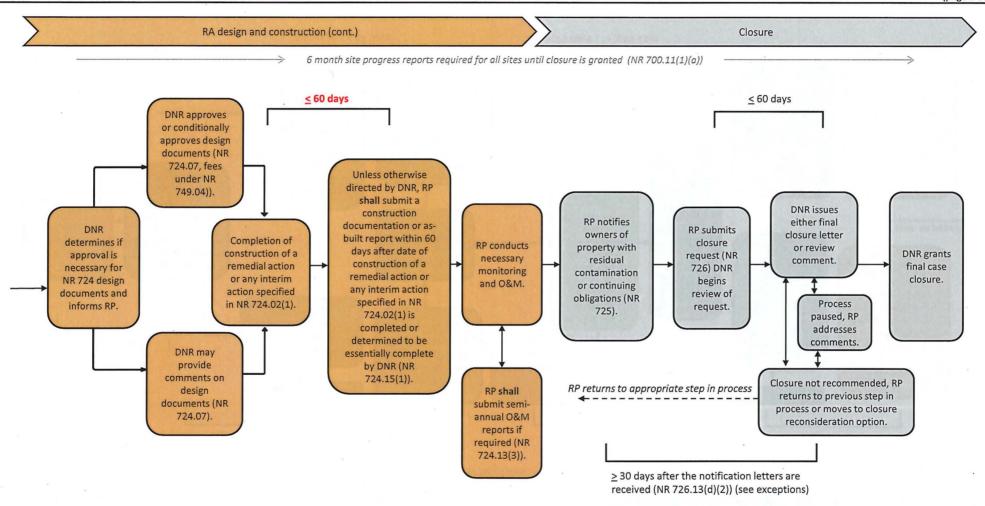

- or in the RAOR, you must include any interim action report that may be required under Wis. Admin. Code § NR 708.15.
- 6. Remedial Actions Options Report NR 722: Within 60 days after submitting the SIR, the law requires you to submit a RAOR. The selected remedy in the RAOR should include an evaluation of green and sustainable remediation criteria, as appropriate, as required by Wis. Admin. Code § NR 722.09(2m). This may be submitted as part of a broader SIR.
- 7. Remedial and Interim Action Design, Implementation, Operation, Maintenance and Monitoring
  Reports NR 724: Unless otherwise directed by the department, the responsible party shall submit all plans and reports required in Wis. Admin. Code ch. NR 724.
- 8. Notification of Residual Contamination or Continuing Obligations NR 725: In situations where notification is required, the responsible party must provide submittal(s) that confirms that continuing obligations have been identified and affected property owners have been notified by the responsible parties 30 days prior to case closure, as required by Wis. Admin. Code ch. NR 725.
- 9. Semi-annual Reporting -- NR 700.11: Wis. Admin. Code § NR 700.11(1)(a) requires responsible parties to submit semi-annual site progress reports to the department until final case closure is granted. The reports summarize the work completed over six months and additional work planned to adequately complete the response action at the site. Consultants may submit these reports on behalf of responsible parties. These reports are due in January and July of each year. Please refer to department publication NR 700 Semi-Annual Site Progress Report, RR-082, for more information.