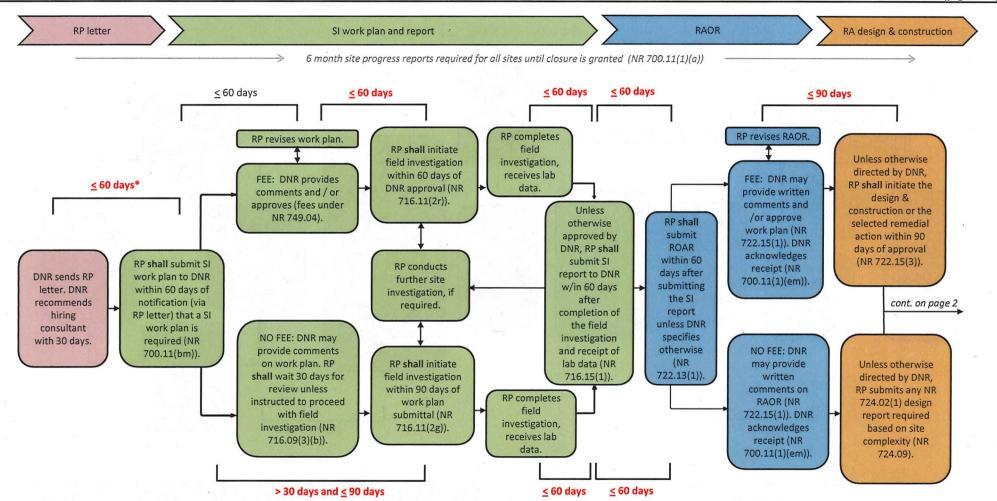

2. Scoping and Work Plan Submittal – NR 716.07 and 716.09: The law requires that you appropriately scope out your site investigation and submit a work plan within 60 days of this notification, by April 29, 2019, for completing a site investigation. The work plan must comply with the requirements in Wis. Admin. Code, chs. NR 700 through NR 754. For additional assistance, the department has extensive guidance on its web page at dnr.wi.gov and search "brownfield publications".

- 3. Field Investigation NR 716.11: Following submission of the work plan, the site investigation must be started within the timeframe provided under law. The timeframe varies depending on whether you are requesting the department's fee-based review of the work plan. If you do not request a fee-based review of the work plan, you must initiate the field investigation within 90 days of submitting the work plan, and you may proceed with the field investigation upon department notification to proceed; however, if the department has not responded within 30 days, from submittal of the work plan, you may then proceed with the field investigation. If a fee and request for department review of the work plan is submitted, the field investigation must begin within 60 days after receiving department approval.
- 4. Sample Results Notification Requirements NR 716.14: You must report sampling results to the department, owners, occupants, and various other parties within 10 business days after receiving the sampling results, unless a different timeframe is approved by the department, in accordance with Wis. Admin. Code § NR 716.14.
- 5. Site Investigation Report NR 716.15: Within 60 days after completion of the field investigation and receipt of the laboratory data, the law requires you to submit a Site Investigation Report (SIR) to the department. As part of the SIR or in the Remedial Actions Options Report (RAOR), if there is soil contamination, the responsible party shall identify the current land use (*i.e.*, industrial or non-industrial) and zoning for the site or facility in accordance with Wis. Admin. Code § NR 720.05(5). Also, as part of the SIR

- or in the RAOR, you must include any interim action report that may be required under Wis. Admin. Code § NR 708.15.
- 6. Remedial Actions Options Report NR 722: Within 60 days after submitting the SIR, the law requires you to submit a RAOR. The selected remedy in the RAOR should include an evaluation of green and sustainable remediation criteria, as appropriate, as required by Wis. Admin. Code § NR 722.09(2m). This may be submitted as part of a broader SIR.
- 7. Remedial and Interim Action Design, Implementation, Operation, Maintenance and Monitoring
  Reports NR 724: Unless otherwise directed by the department, the responsible party shall submit all plans and reports required in Wis. Admin. Code ch. NR 724.
- 8. Notification of Residual Contamination or Continuing Obligations NR 725: In situations where notification is required, the responsible party must provide submittal(s) that confirms that continuing obligations have been identified and affected property owners have been notified by the responsible parties 30 days prior to case closure, as required by Wis. Admin. Code ch. NR 725.
- 9. Semi-annual Reporting -- NR 700.11: Wis. Admin. Code § NR 700.11(1)(a) requires responsible parties to submit semi-annual site progress reports to the department until final case closure is granted. The reports summarize the work completed over six months and additional work planned to adequately complete the response action at the site. Consultants may submit these reports on behalf of responsible parties. These reports are due in January and July of each year. Please refer to department publication NR 700 Semi-Annual Site Progress Report, RR-082, for more information.