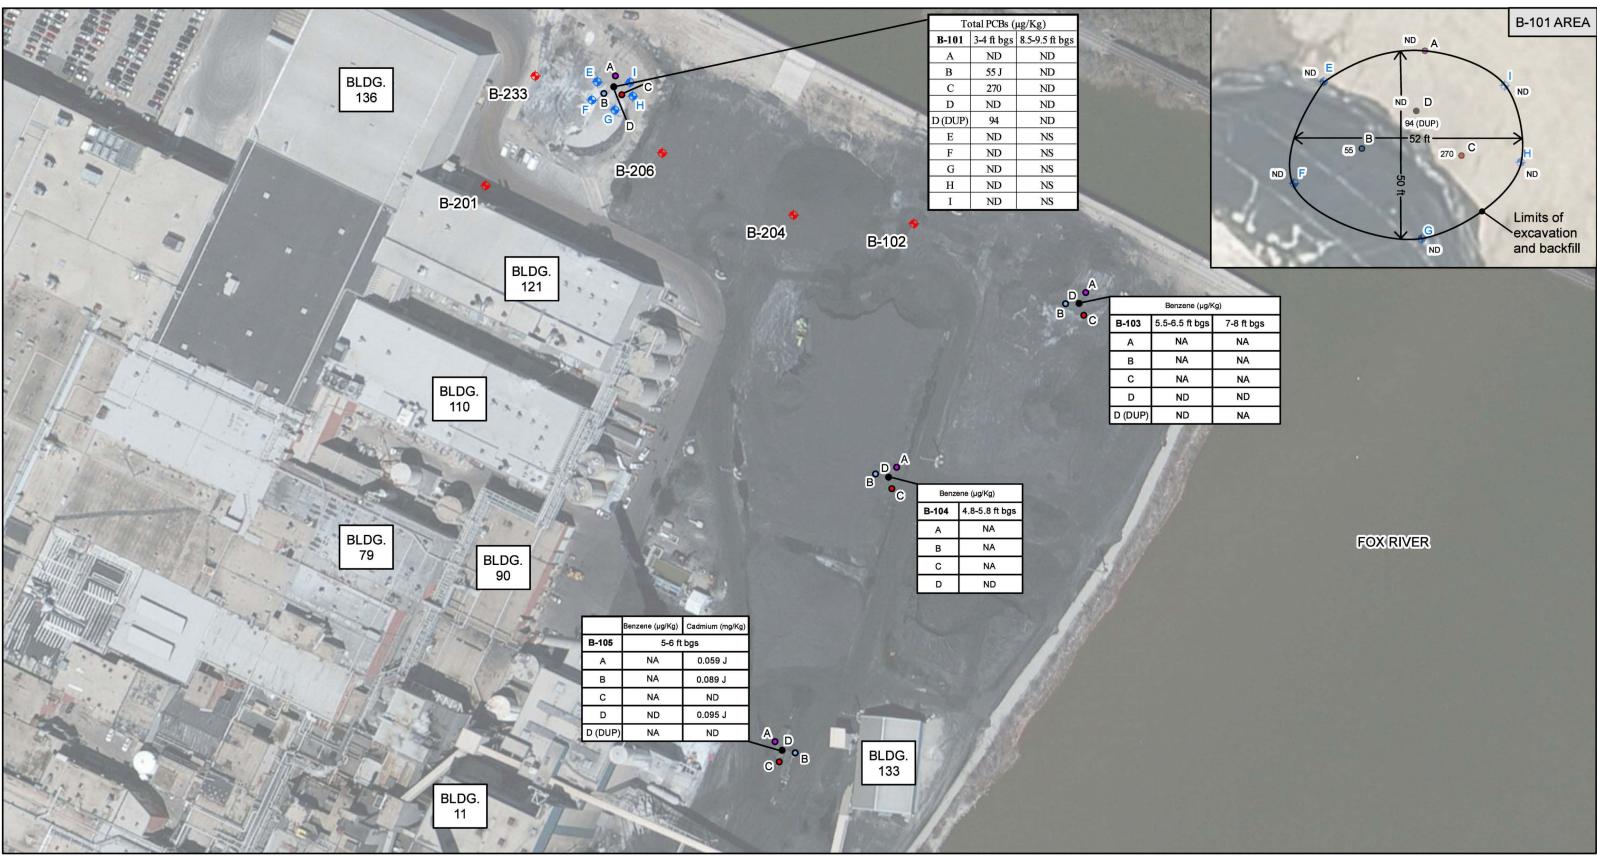

During a preliminary geotechnical investigation in January/February 2019, soil samples were collected and analyzed for TCLP metals, TCLP volatile organic compounds (VOCs), TCLP semi-VOCs and total polychlorinated biphenyls (PCBs). Analytical results revealed PCB soil standard exceedances at soil boring B-101 and the presence of cadmium and/or benzene in the TCLP leachate from borings B-102 through B-105. Methyl ethyl ketone (MEK) detected in the TCLP leachate from all soil samples were determined to be a likely laboratory contaminant and no further evaluation was completed for MEK. The attached map (Confirmation Sample Locations & Limits of Excavation; Figure 1; January 28, 2020) shows the site layout and soil sampling locations.

Confirmatory soil sampling was completed in June 2019. PCBs were confirmed to be present in soil at the B-101 location above soil standards whereas benzene and cadmium were not found to be present in soil above the applicable standards. Therefore, benzene and cadmium were no longer considered to be a concern in soil.

Additional soil samples were collected in September 2019 to fully delineate the PCBs in soil at the B-101 location in preparation for excavation of the impacted soil. Based on the complete soil delineation, 605 cubic yards of PCB impacted soil was excavated and properly disposed at a landfill during December 2019. Groundwater was not evaluated as part of this investigation as the deeper soil samples showed no soil exceedances for the parameters of concern.

| Confirmation Sampling Locations <ul> <li>A (Approximately 15 feet from initial Geotechnical Boring)</li> </ul>                                                                      |                                                       |     |      |    |          |                                                                                                                             |     |          |       |                                    |       |                 |                 |             |     |
|-------------------------------------------------------------------------------------------------------------------------------------------------------------------------------------|-------------------------------------------------------|-----|------|----|----------|-----------------------------------------------------------------------------------------------------------------------------|-----|----------|-------|------------------------------------|-------|-----------------|-----------------|-------------|-----|
| B (Approximately 15 feet from initial Geotechnical Boring)                                                                                                                          |                                                       |     |      |    |          |                                                                                                                             | PRO | OJECT:   |       |                                    |       | PCB INVESTIG    | ATION           |             |     |
| <ul> <li>C (Approximately 15 feet from initial Geotechnical Boring)</li> <li>D (Confirmation sample location coincident with geotechnical boring completed January 2019)</li> </ul> |                                                       |     |      |    |          |                                                                                                                             | MAG | CH NAME: |       | SOIL SAMPLING & EXCAVATION/REMOVAL |       |                 |                 |             |     |
| <ul> <li>Location of Geotechnical Soil Borings</li> <li>Additional confirmation sampling location at 3-4 ft bgs</li> </ul>                                                          |                                                       |     |      |    |          | Georgia-Pacific                                                                                                             | DET | T NAME:  | со    | NFIRMATION                         | SAMP  | PLE LOCATIONS & | LIMITS OF EXC   | AVATION     |     |
| ND = Not Detected<br>J = Result is between Limit of Dectection and Limit of Quantification                                                                                          | AECOM GREEN BAY                                       |     |      |    |          | GREEN BAY BROADWAY                                                                                                          | DR. | ASM      | CI    | H. JM                              | D     | DATE: 1/28/20   | -               |             | -   |
| NA = Not Analyzed per Release Confirmation Sampling Plan<br>submitted to WDNR May 9, 2019 and WDNR recommendation via                                                               | 2985 SOUTH RIDGE ROAD, SUITE B<br>GREEN BAY, WI 54304 |     |      |    |          | CONDIFENTIAL<br>©2019                                                                                                       |     | -        | -     | AE                                 | COM # | #: 2.01         | JOB #:          | 6061452     | 24  |
| email May 10, 2019.<br>NS= Not Sampled                                                                                                                                              | N 920.468.1978 tel 920.468.3312 fax                   |     |      |    |          | Confidential and Proprietary informations<br>of GPCP IP Holdings, LLC all rights<br>reserved. Duplication prohibited withot | -   |          | -     | -                                  |       | -               | -               |             | REV |
| 200 400                                                                                                                                                                             | www.aecom.com                                         | NO. | DATE | BY | REVISION | prior written consent.                                                                                                      |     |          | FIGUR | E 1                                |       | DWG #: CONF     | IRMATION SAMPLE | E LOCATIONS | ;   |
| Feet                                                                                                                                                                                |                                                       |     |      |    |          |                                                                                                                             |     |          |       |                                    |       |                 |                 |             | _   |