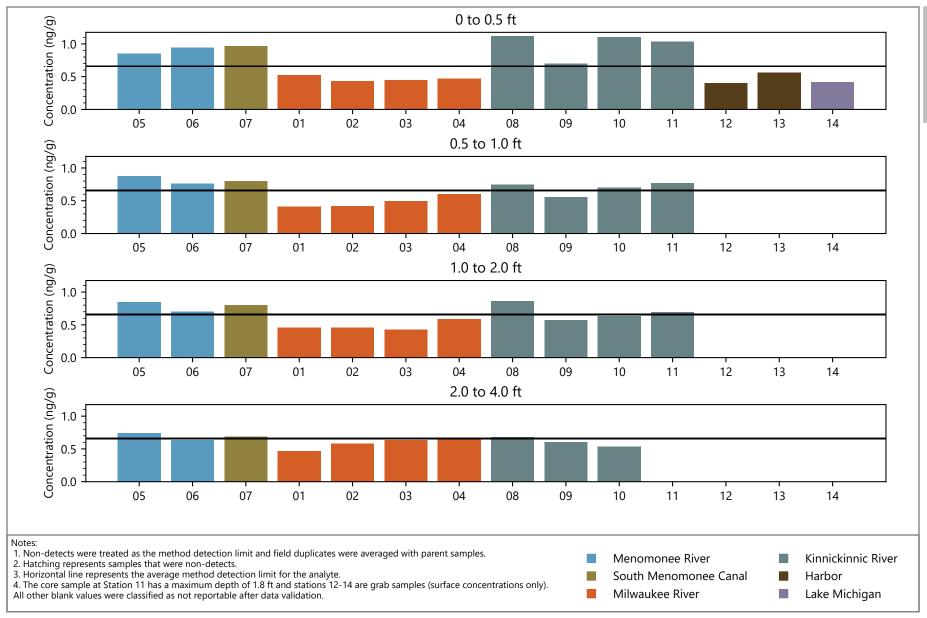

Perfluorotetradecanoic acid (PFTeDA) Concentrations for MKE AOC Sediment

File Path: \\Helios\AQ\D\_Drive\Projects\WI\_DNR\Milwaukee\_AOC\Design\_Analysis\PFAS\Barplots\PFAS\_barplots.py

Perfluorohexadecanoic acid (PFHxDA) Concentrations for MKE AOC Sediment