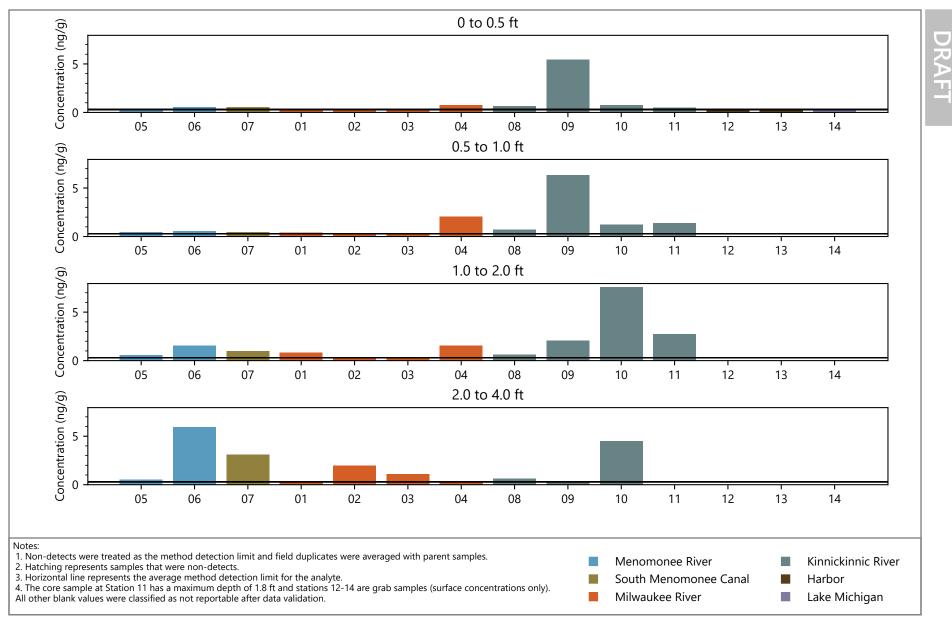

Perfluorotetradecanoic acid (PFTeDA) Concentrations for MKE AOC Sediment

File Path: \\Helios\AQ\D\_Drive\Projects\WI\_DNR\Milwaukee\_AOC\Design\_Analysis\PFAS\Barplots\PFAS\_barplots.py

Perfluorohexadecanoic acid (PFHxDA) Concentrations for MKE AOC Sediment