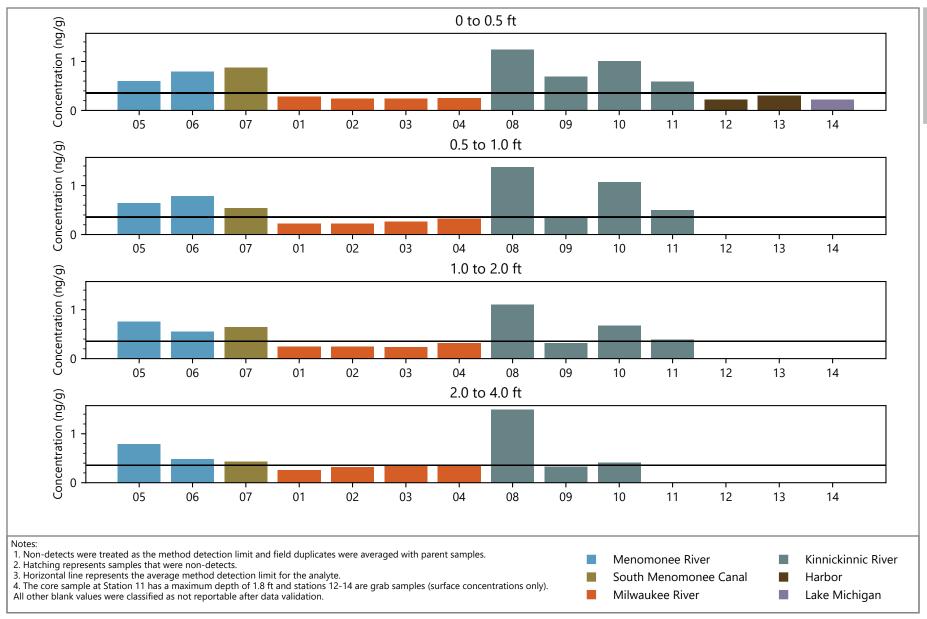

Perfluorotetradecanoic acid (PFTeDA) Concentrations for MKE AOC Sediment

File Path: \\Helios\AQ\D\_Drive\Projects\WI\_DNR\Milwaukee\_AOC\Design\_Analysis\PFAS\Barplots\PFAS\_barplots.py

Perfluorohexadecanoic acid (PFHxDA) Concentrations for MKE AOC Sediment