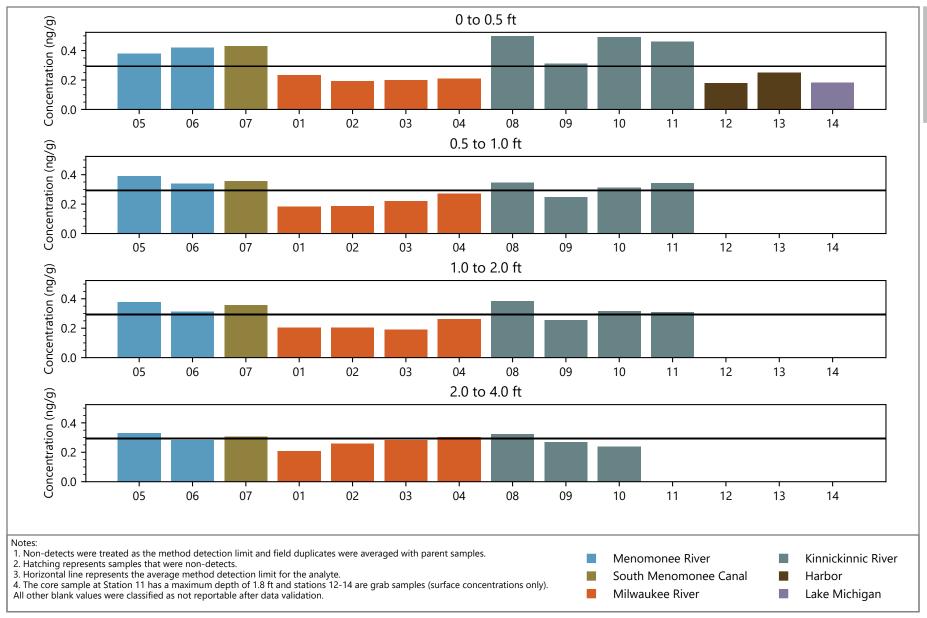

Perfluoropentane sulfonate (PFPeS) Concentrations for MKE AOC Sediment

File Path: \\Helios\AQ\D\_Drive\Projects\WI\_DNR\Milwaukee\_AOC\Design\_Analysis\PFAS\Barplots\PFAS\_barplots.py

Perfluorohexane sulfonate (PFHxS) Concentrations for MKE AOC Sediment