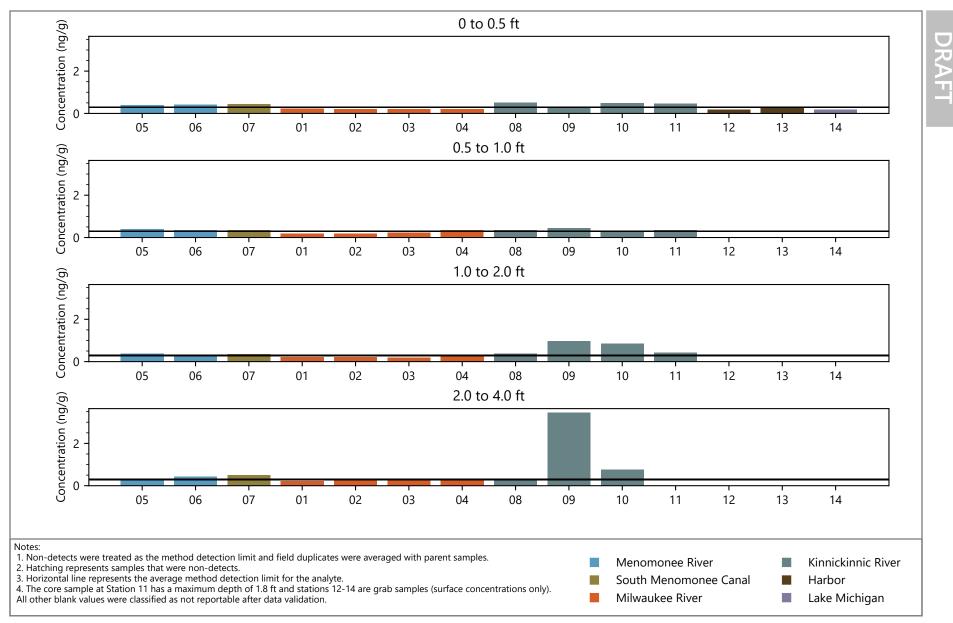

File Path: \\Helios\AQ\D\_Drive\Projects\WI\_DNR\Milwaukee\_AOC\Design\_Analysis\PFAS\Barplots\PFAS\_barplots.py

Perfluorotridecanoic acid (PFTrDA) Concentrations for MKE AOC Sediment

File Path: \\Helios\AQ\D\_Drive\Projects\WI\_DNR\Milwaukee\_AOC\Design\_Analysis\PFAS\Barplots\PFAS\_barplots.py