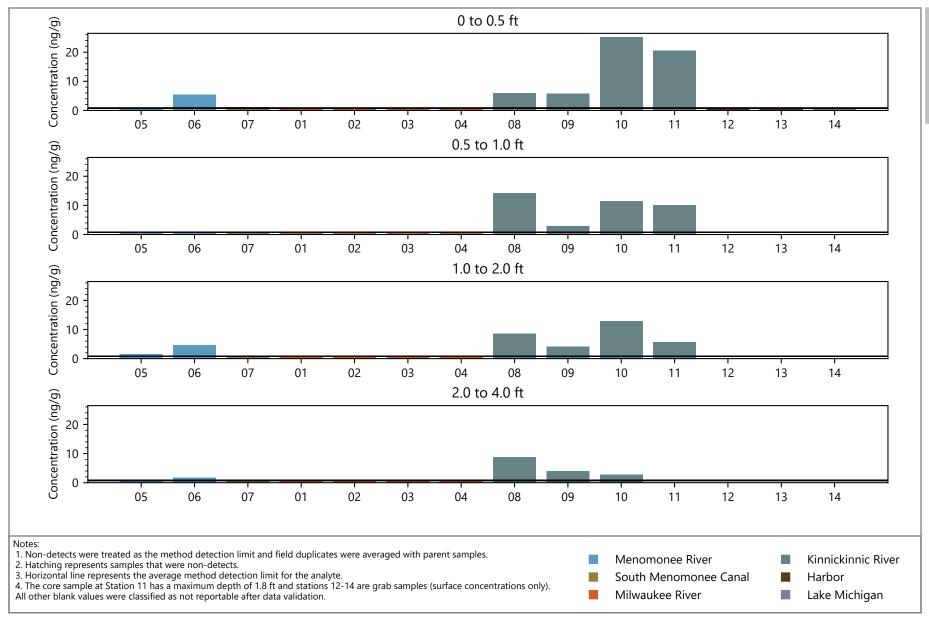

Perfluorooctane sulfonate (PFOS) Concentrations for MKE AOC Sediment

Perfluorononane sulfonate (PFNS) Concentrations for MKE AOC Sediment

File Path: \\Helios\AQ\D\_Drive\Projects\WI\_DNR\Milwaukee\_AOC\Design\_Analysis\PFAS\Barplots\PFAS\_barplots.py