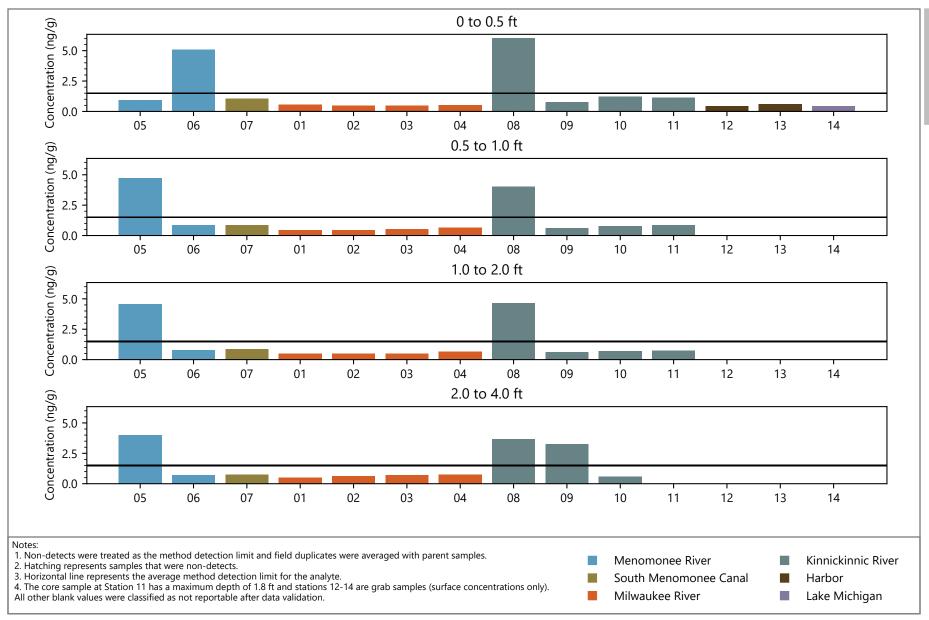

File Path: \\Helios\AQ\D\_Drive\Projects\WI\_DNR\Milwaukee\_AOC\Design\_Analysis\PFAS\Barplots\PFAS\_barplots.py

Perfluoroheptane sulfonate (PFHpS) Concentrations for MKE AOC Sediment

File Path: \\Helios\AQ\D\_Drive\Projects\WI\_DNR\Milwaukee\_AOC\Design\_Analysis\PFAS\Barplots\PFAS\_barplots.py