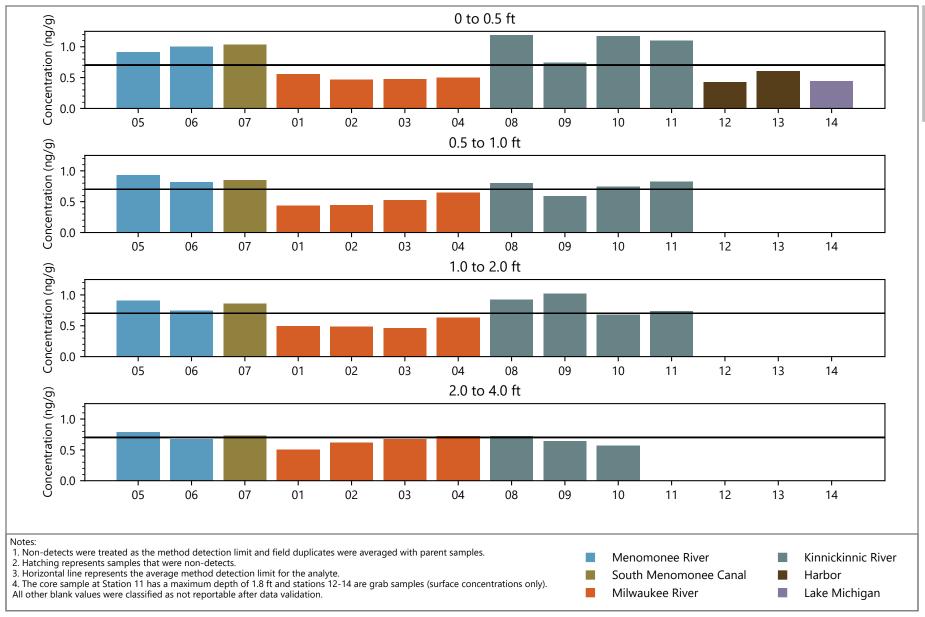

Perfluoropentane sulfonate (PFPeS) Concentrations for MKE AOC Sediment

File Path: \\Helios\AQ\D\_Drive\Projects\WI\_DNR\Milwaukee\_AOC\Design\_Analysis\PFAS\Barplots\PFAS\_barplots.py

Perfluorohexane sulfonate (PFHxS) Concentrations for MKE AOC Sediment