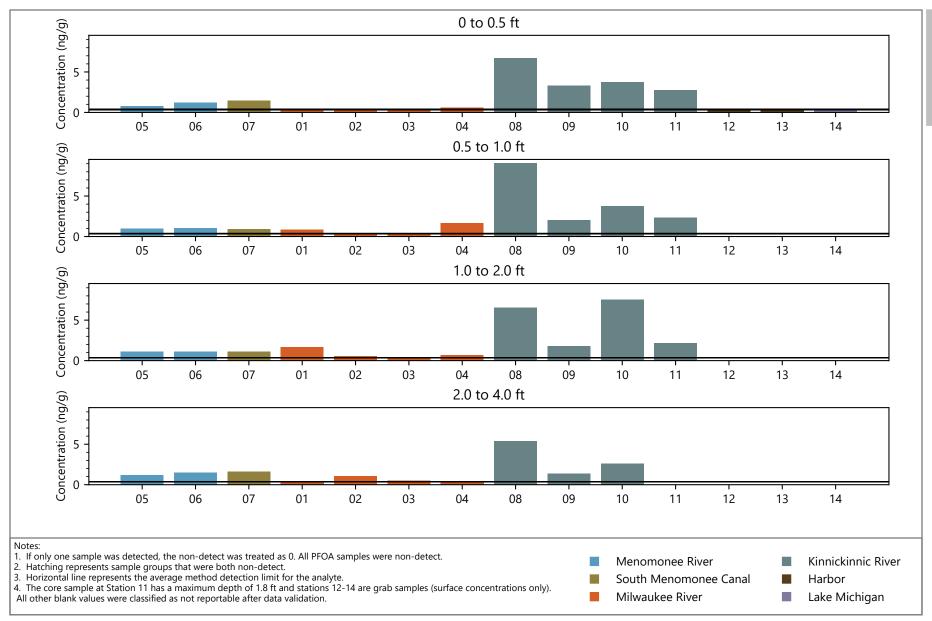

Perfluorooctanoate (PFOA) Concentrations for MKE AOC Sediment

File Path: \\Helios\AQ\D\_Drive\Projects\WI\_DNR\Milwaukee\_AOC\Design\_Analysis\PFAS\Barplots\PFAS\_barplots.py

File Path: \\Helios\AQ\D\_Drive\Projects\WI\_DNR\Milwaukee\_AOC\Design\_Analysis\PFAS\Barplots\PFAS\_barplots.py