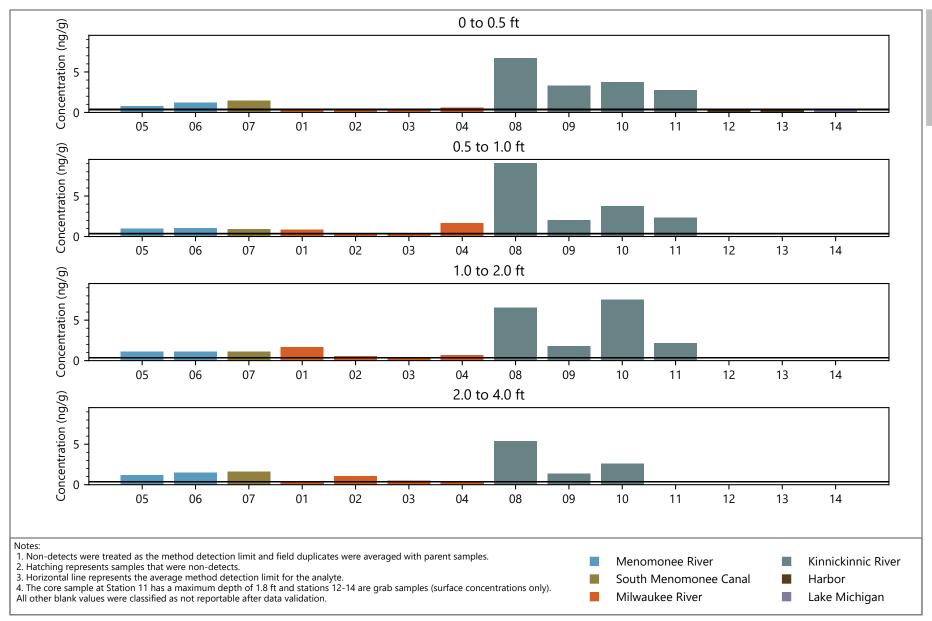

File Path: \\Helios\AQ\D\_Drive\Projects\WI\_DNR\Milwaukee\_AOC\Design\_Analysis\PFAS\Barplots\PFAS\_barplots.py

Perfluorotridecanoic acid (PFTrDA) Concentrations for MKE AOC Sediment

File Path: \\Helios\AQ\D\_Drive\Projects\WI\_DNR\Milwaukee\_AOC\Design\_Analysis\PFAS\Barplots\PFAS\_barplots.py