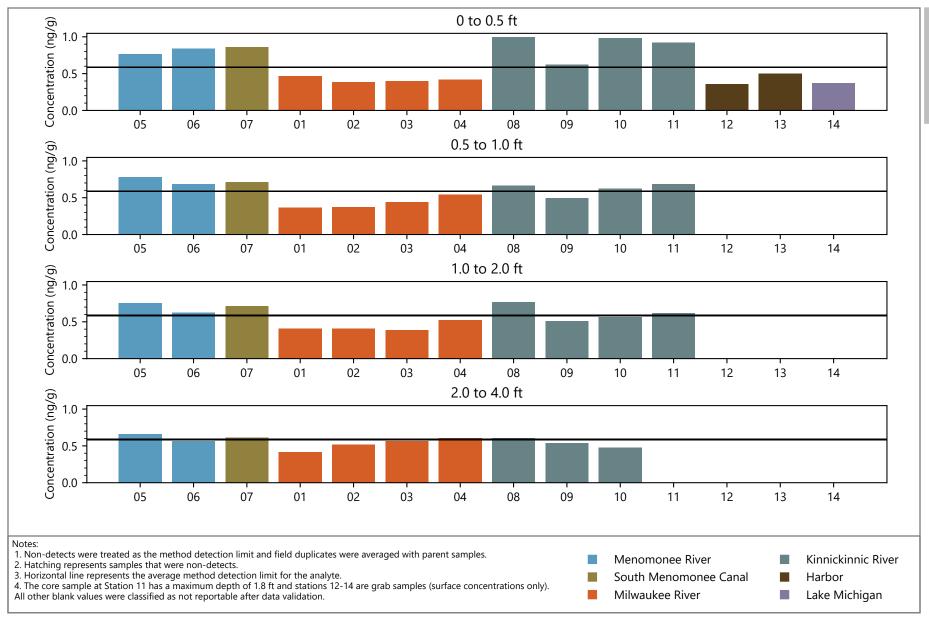

Perfluoropentane sulfonate (PFPeS) Concentrations for MKE AOC Sediment

File Path: \\Helios\AQ\D\_Drive\Projects\WI\_DNR\Milwaukee\_AOC\Design\_Analysis\PFAS\Barplots\PFAS\_barplots.py

Perfluorohexane sulfonate (PFHxS) Concentrations for MKE AOC Sediment