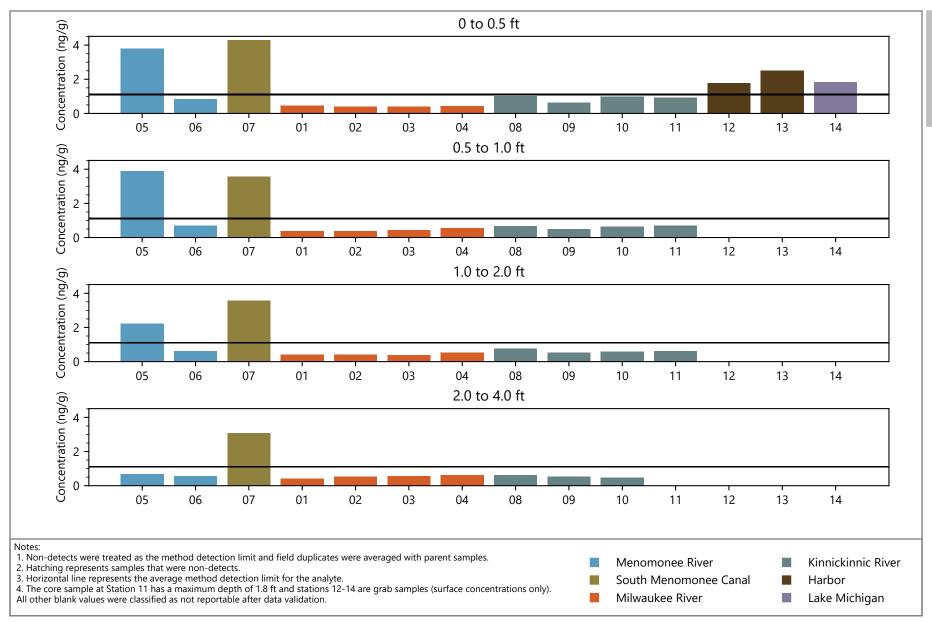

Perfluorooctanoate (PFOA) Concentrations for MKE AOC Sediment

File Path: \\Helios\AQ\D\_Drive\Projects\WI\_DNR\Milwaukee\_AOC\Design\_Analysis\PFAS\Barplots\PFAS\_barplots.py

File Path: \\Helios\AQ\D\_Drive\Projects\WI\_DNR\Milwaukee\_AOC\Design\_Analysis\PFAS\Barplots\PFAS\_barplots.py