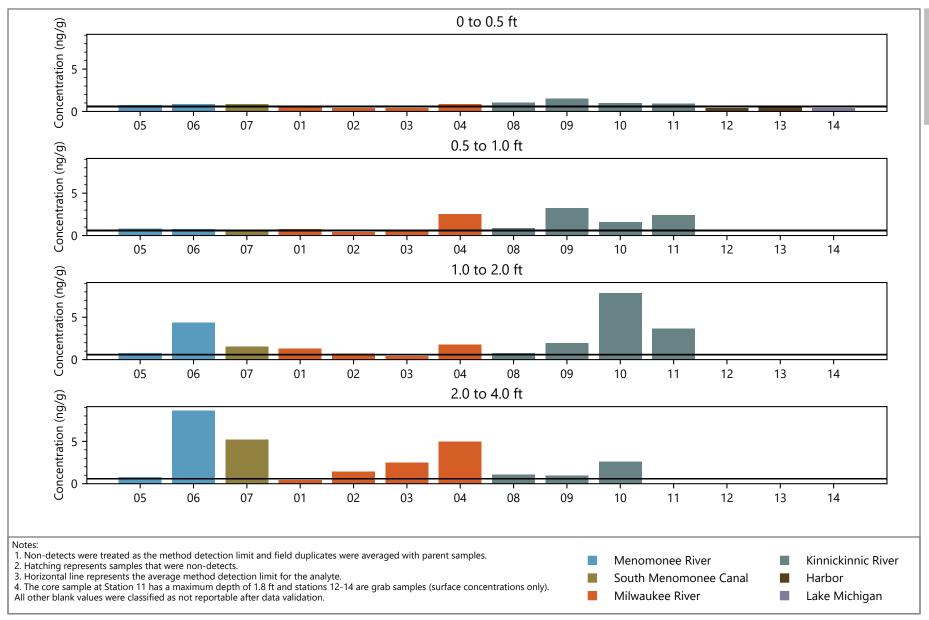

File Path: \\Helios\AQ\D\_Drive\Projects\WI\_DNR\Milwaukee\_AOC\Design\_Analysis\PFAS\Barplots\PFAS\_barplots.py

Perfluoroheptane sulfonate (PFHpS) Concentrations for MKE AOC Sediment

File Path: \\Helios\AQ\D\_Drive\Projects\WI\_DNR\Milwaukee\_AOC\Design\_Analysis\PFAS\Barplots\PFAS\_barplots.py