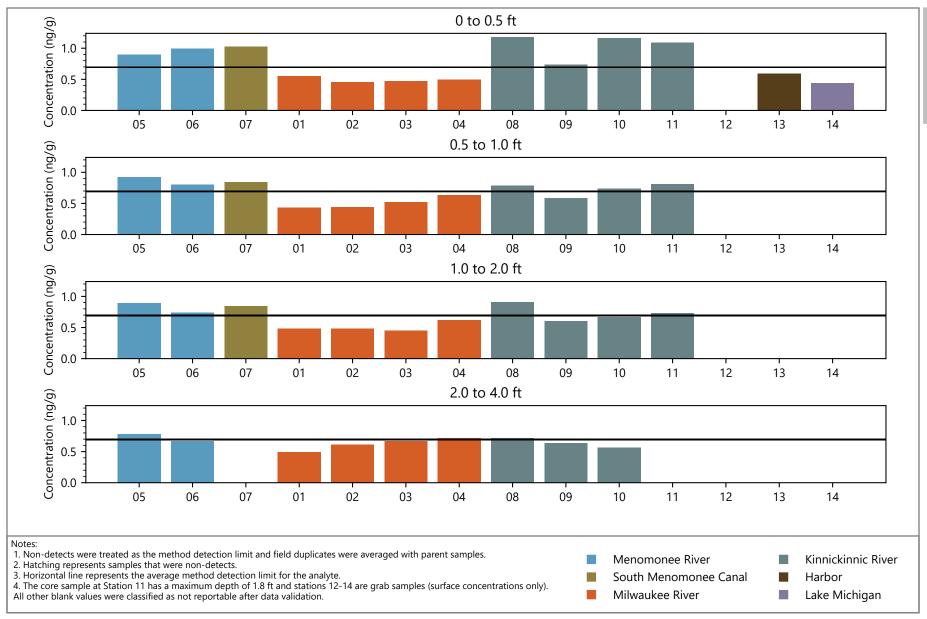

Perfluorooctanoate (PFOA) Concentrations for MKE AOC Sediment

File Path: \\Helios\AQ\D\_Drive\Projects\WI\_DNR\Milwaukee\_AOC\Design\_Analysis\PFAS\Barplots\PFAS\_barplots.py

File Path: \\Helios\AQ\D\_Drive\Projects\WI\_DNR\Milwaukee\_AOC\Design\_Analysis\PFAS\Barplots\PFAS\_barplots.py