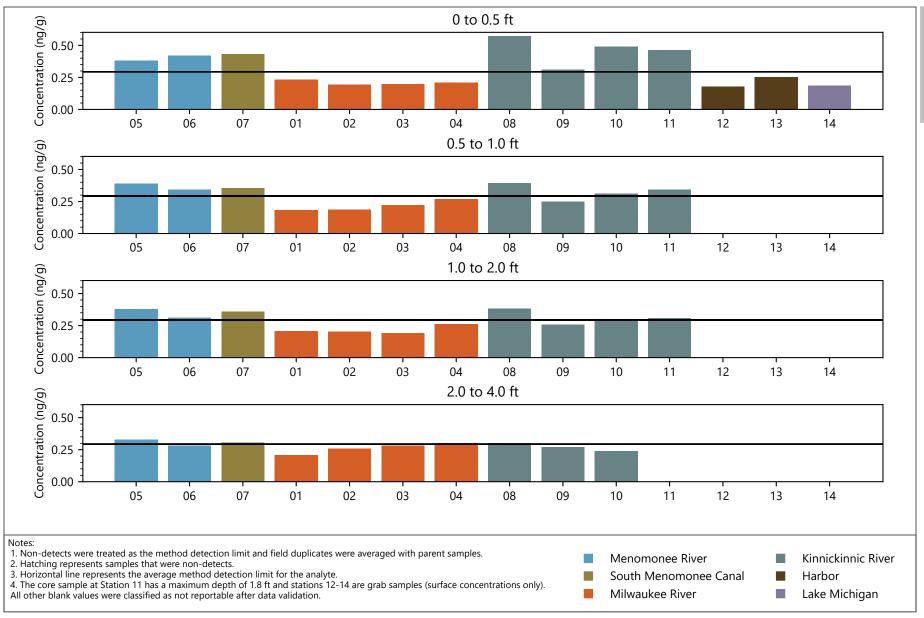

Perfluorooctane sulfonate (PFOS) Concentrations for MKE AOC Sediment

Perfluorononane sulfonate (PFNS) Concentrations for MKE AOC Sediment

File Path: \\Helios\AQ\D\_Drive\Projects\WI\_DNR\Milwaukee\_AOC\Design\_Analysis\PFAS\Barplots\PFAS\_barplots.py