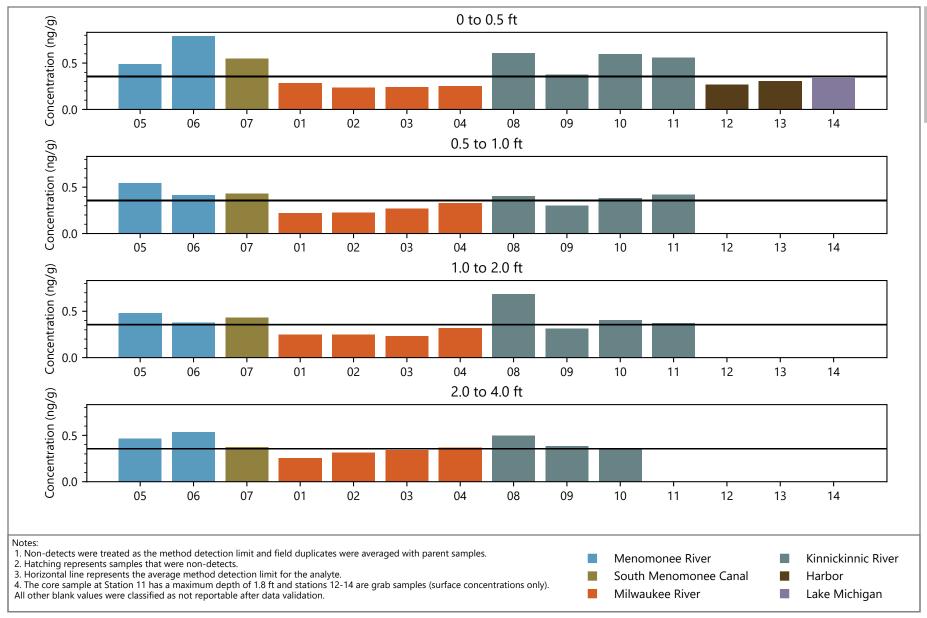

Perfluorooctanoate (PFOA) Concentrations for MKE AOC Sediment

File Path: \\Helios\AQ\D\_Drive\Projects\WI\_DNR\Milwaukee\_AOC\Design\_Analysis\PFAS\Barplots\PFAS\_barplots.py

File Path: \\Helios\AQ\D\_Drive\Projects\WI\_DNR\Milwaukee\_AOC\Design\_Analysis\PFAS\Barplots\PFAS\_barplots.py