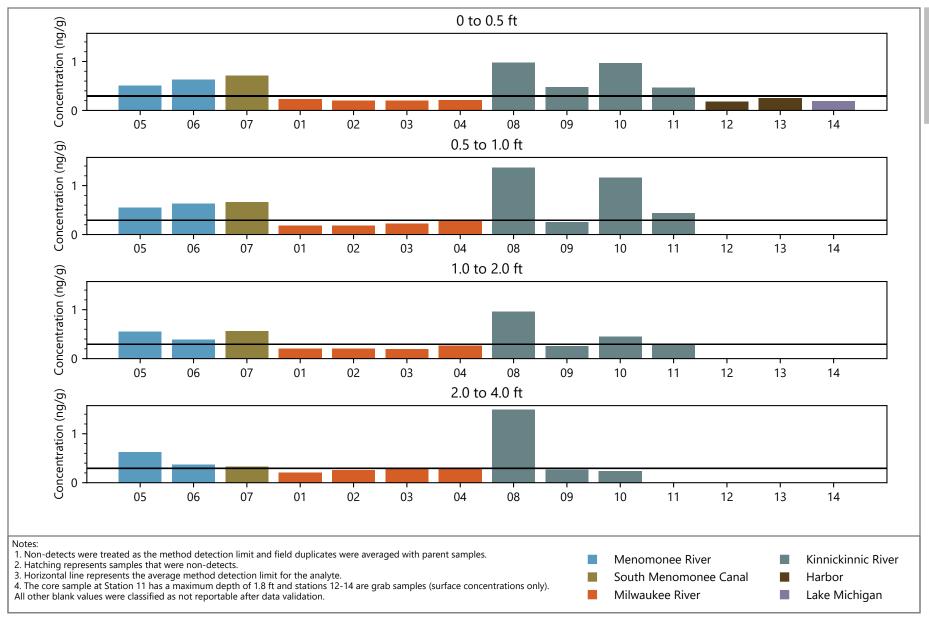

File Path: \\Helios\AQ\D\_Drive\Projects\WI\_DNR\Milwaukee\_AOC\Design\_Analysis\PFAS\Barplots\PFAS\_barplots.py

Perfluorotridecanoic acid (PFTrDA) Concentrations for MKE AOC Sediment

File Path: \\Helios\AQ\D\_Drive\Projects\WI\_DNR\Milwaukee\_AOC\Design\_Analysis\PFAS\Barplots\PFAS\_barplots.py