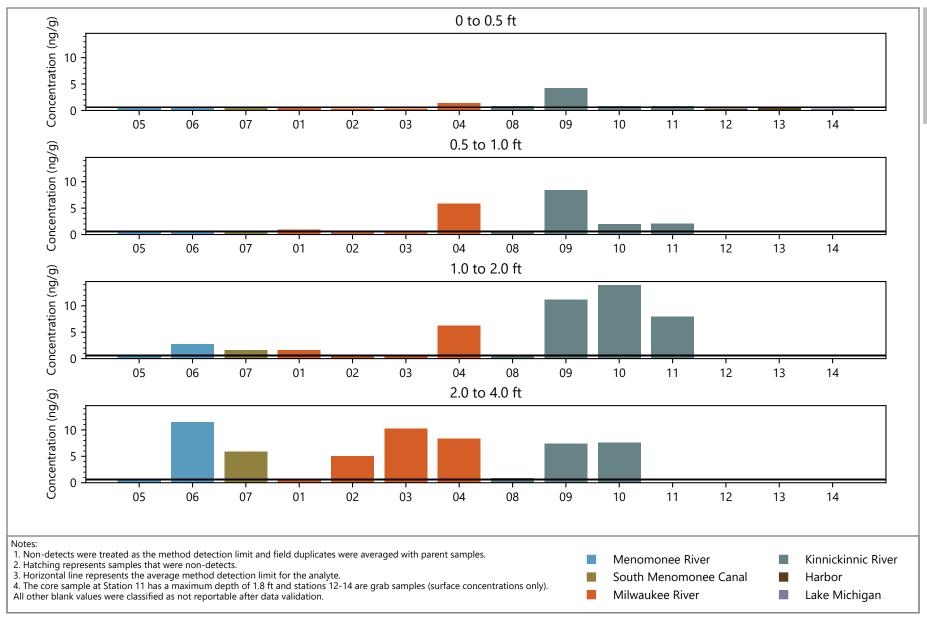

Perfluorooctanoate (PFOA) Concentrations for MKE AOC Sediment

File Path: \\Helios\AQ\D\_Drive\Projects\WI\_DNR\Milwaukee\_AOC\Design\_Analysis\PFAS\Barplots\PFAS\_barplots.py

File Path: \\Helios\AQ\D\_Drive\Projects\WI\_DNR\Milwaukee\_AOC\Design\_Analysis\PFAS\Barplots\PFAS\_barplots.py