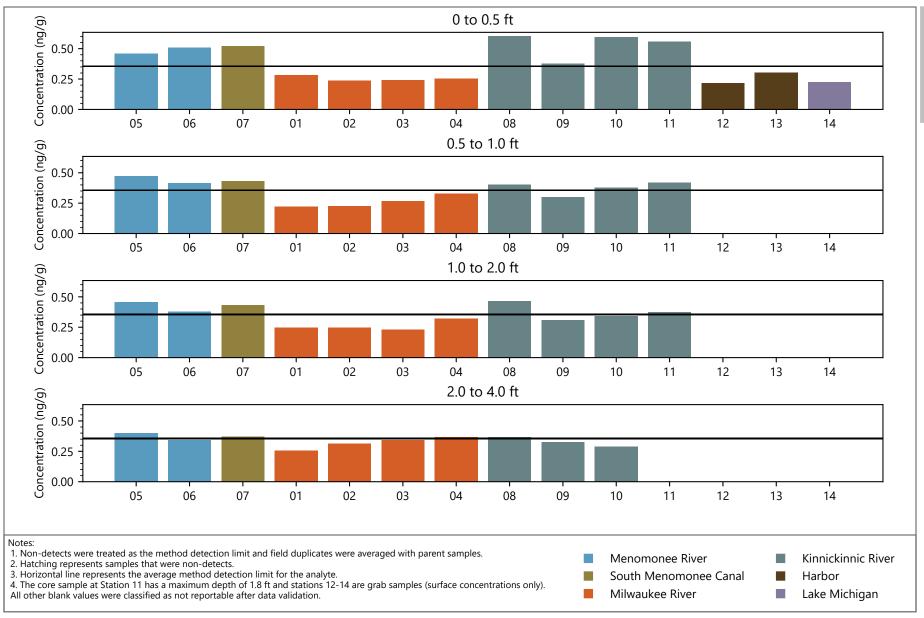

File Path: \\Helios\AQ\D\_Drive\Projects\WI\_DNR\Milwaukee\_AOC\Design\_Analysis\PFAS\Barplots\PFAS\_barplots.py

Perfluorotridecanoic acid (PFTrDA) Concentrations for MKE AOC Sediment

File Path: \\Helios\AQ\D\_Drive\Projects\WI\_DNR\Milwaukee\_AOC\Design\_Analysis\PFAS\Barplots\PFAS\_barplots.py