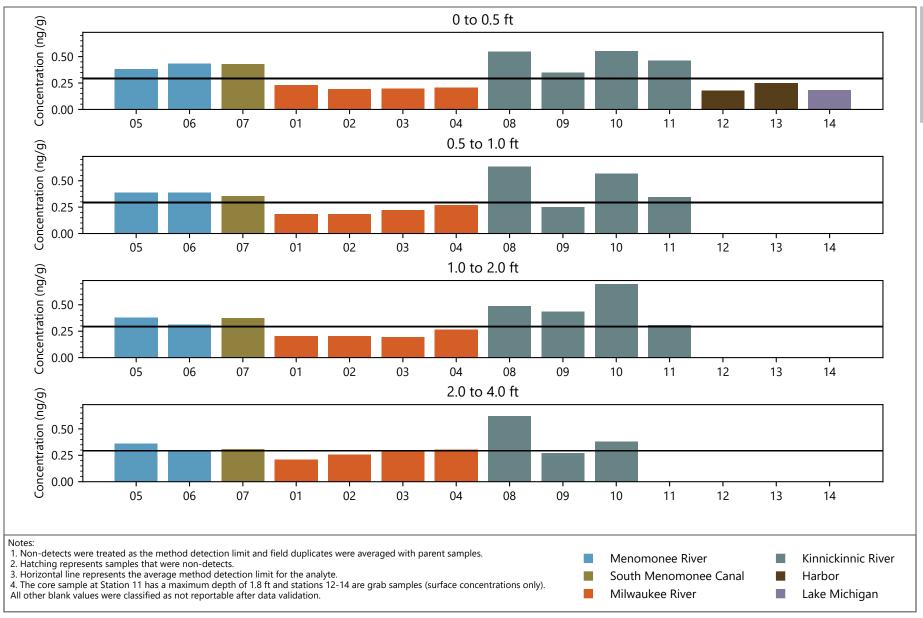

Perfluorotetradecanoic acid (PFTeDA) Concentrations for MKE AOC Sediment

File Path: \\Helios\AQ\D\_Drive\Projects\WI\_DNR\Milwaukee\_AOC\Design\_Analysis\PFAS\Barplots\PFAS\_barplots.py

Perfluorohexadecanoic acid (PFHxDA) Concentrations for MKE AOC Sediment