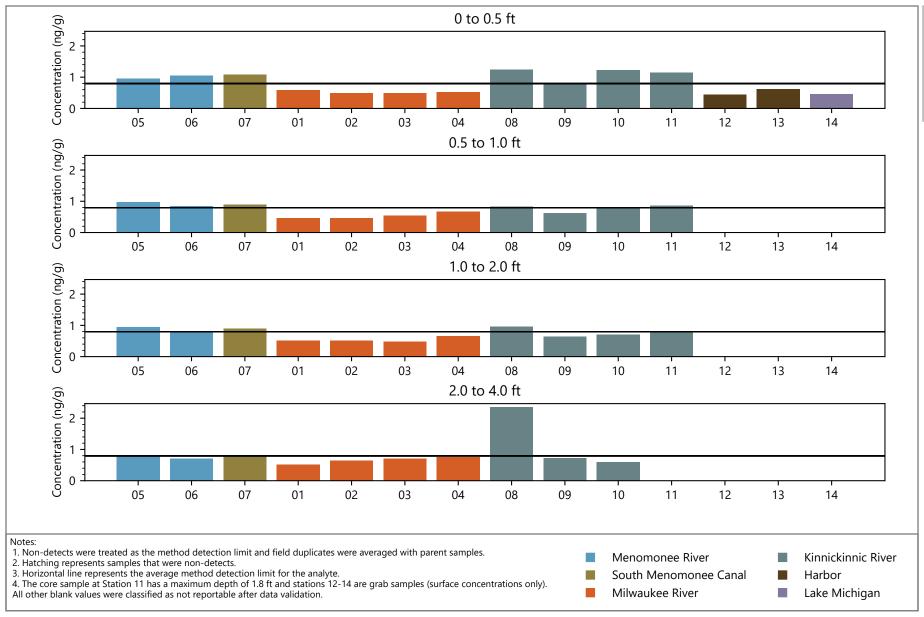

Perfluoropentane sulfonate (PFPeS) Concentrations for MKE AOC Sediment

File Path: \\Helios\AQ\D\_Drive\Projects\WI\_DNR\Milwaukee\_AOC\Design\_Analysis\PFAS\Barplots\PFAS\_barplots.py

Perfluorohexane sulfonate (PFHxS) Concentrations for MKE AOC Sediment