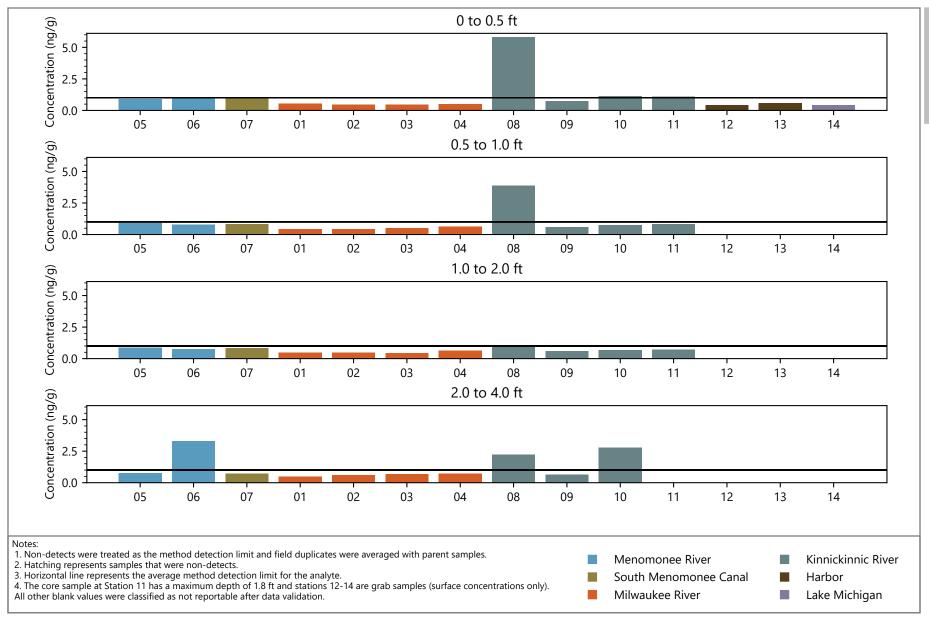

File Path: \\Helios\AQ\D\_Drive\Projects\WI\_DNR\Milwaukee\_AOC\Design\_Analysis\PFAS\Barplots\PFAS\_barplots.py

Perfluorotridecanoic acid (PFTrDA) Concentrations for MKE AOC Sediment

File Path: \\Helios\AQ\D\_Drive\Projects\WI\_DNR\Milwaukee\_AOC\Design\_Analysis\PFAS\Barplots\PFAS\_barplots.py