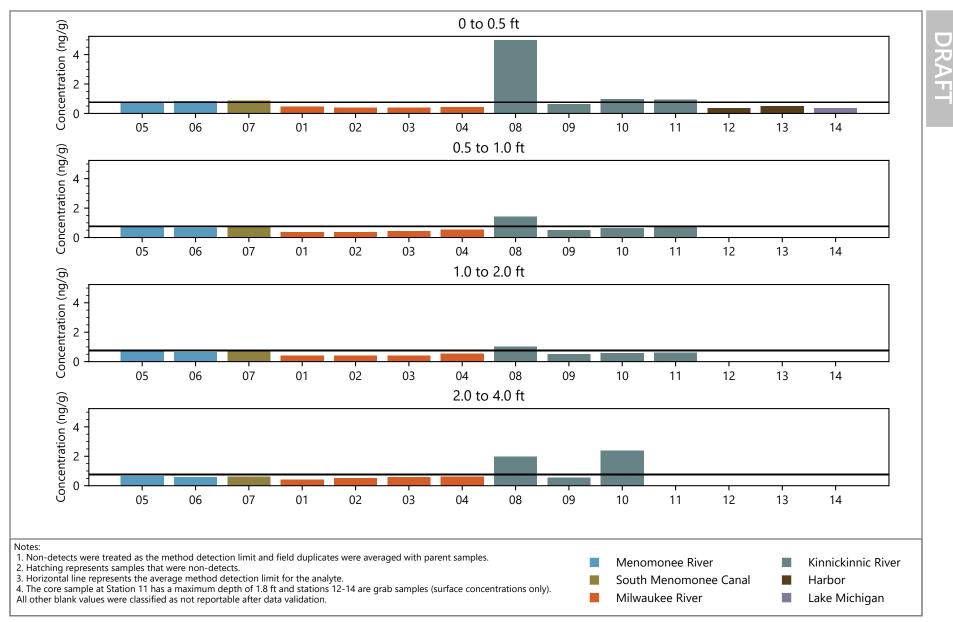

Perfluorotetradecanoic acid (PFTeDA) Concentrations for MKE AOC Sediment

File Path: \\Helios\AQ\D\_Drive\Projects\WI\_DNR\Milwaukee\_AOC\Design\_Analysis\PFAS\Barplots\PFAS\_barplots.py

Perfluorohexadecanoic acid (PFHxDA) Concentrations for MKE AOC Sediment