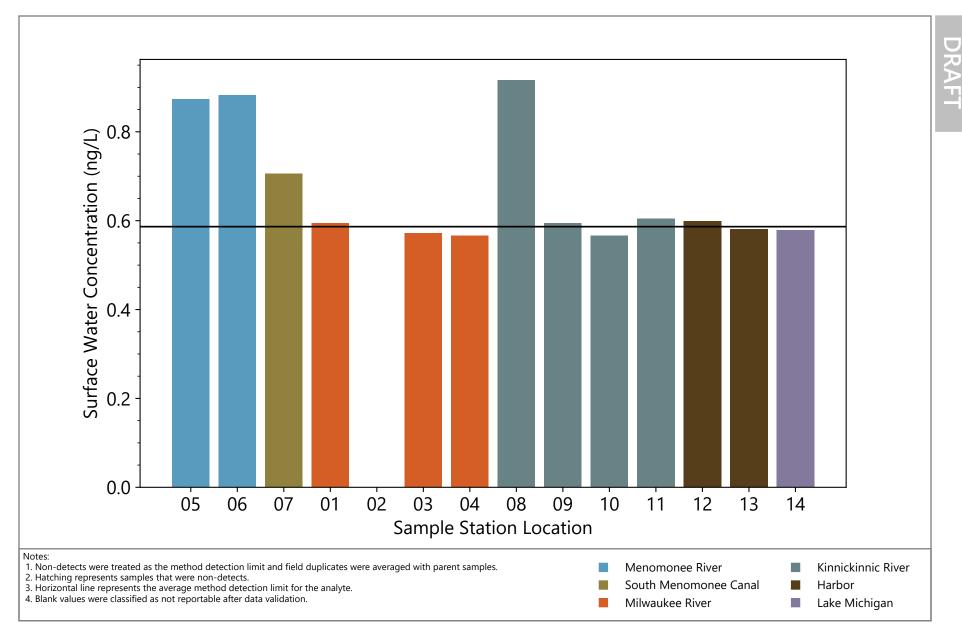

Perfluorobutane sulfonate (PFBS) Concentrations for MKE AOC

Perfluorohexane sulfonate (PFHxS) Concentrations for MKE AOC

File Path: \\Helios\AQ\D\_Drive\Projects\WI\_DNR\Milwaukee\_AOC\Design\_Analysis\PFAS\Barplots\PFAS\_barplots.py