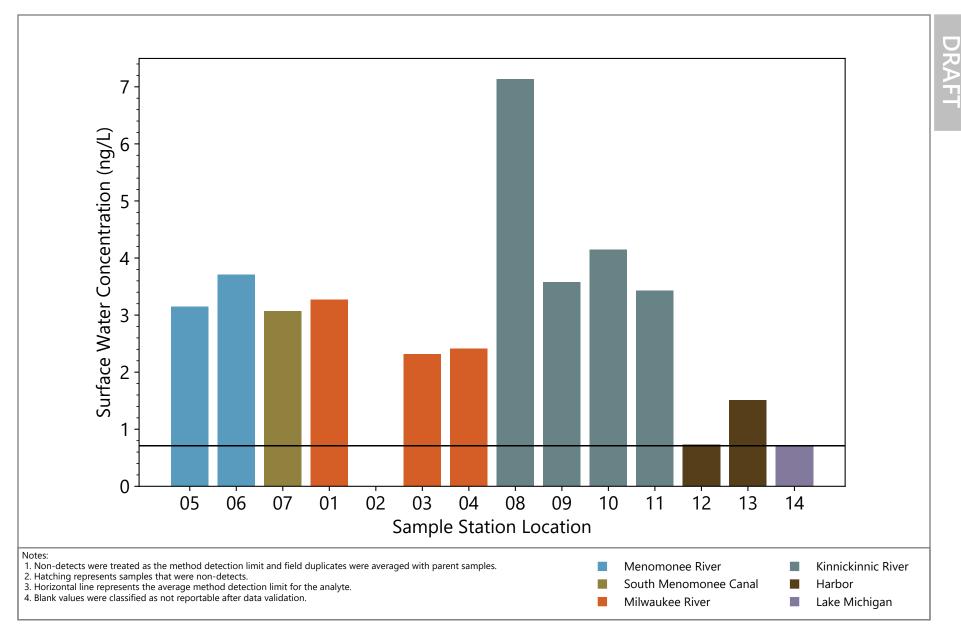

Perfluorobutanoate (PFBA) Concentrations for MKE AOC

Perfluoropentanoate (PFPeA) Concentrations for MKE AOC

Perfluorohexanoate (PFHxA) Concentrations for MKE AOC

Perfluorooctanoate (PFOA) Concentrations for MKE AOC