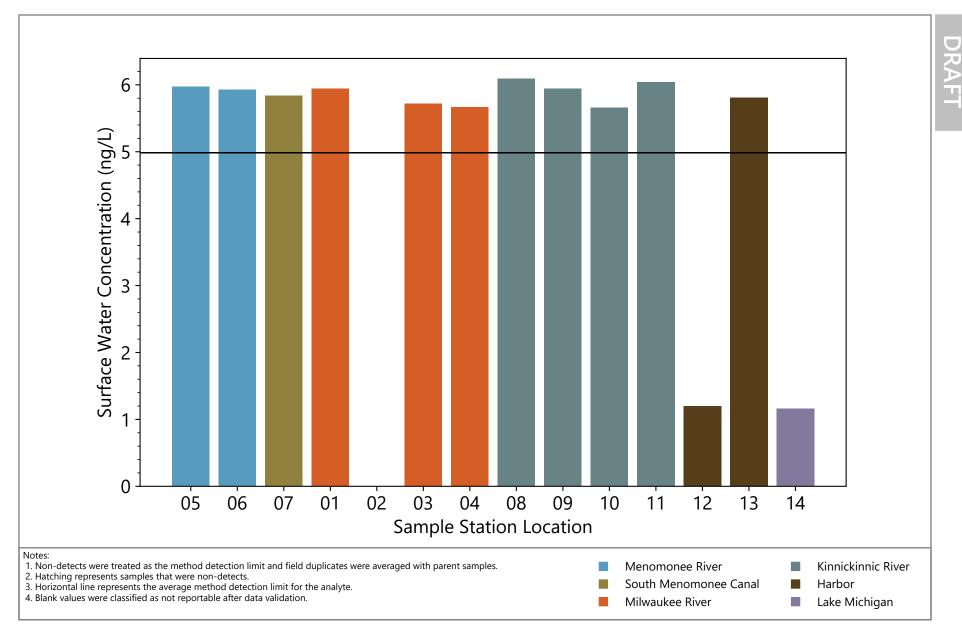

N-methyl perfluoro-1-octanesulfonamide (N-MeFOSA) Concentrations for MKE AOC

File Path: \\Helios\AQ\D\_Drive\Projects\WI\_DNR\Milwaukee\_AOC\Design\_Analysis\PFAS\Barplots\PFAS\_barplots.py

N-ethyl perfluoro-1-octanesulfonamide (N-EtFOSA) Concentrations for MKE AOC