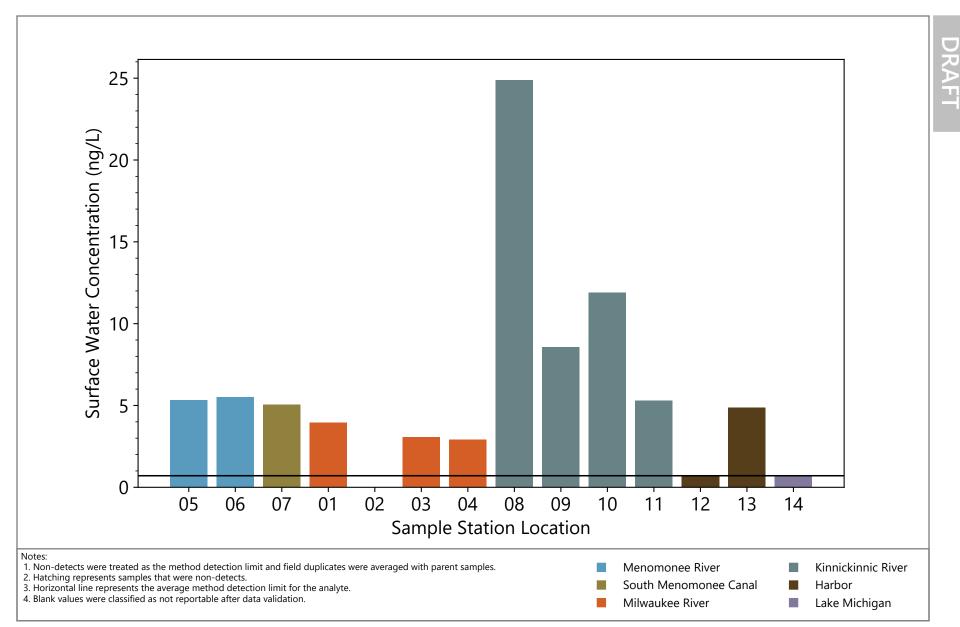

Perfluorobutanoate (PFBA) Concentrations for MKE AOC

Perfluoropentanoate (PFPeA) Concentrations for MKE AOC

Perfluorohexanoate (PFHxA) Concentrations for MKE AOC

Perfluorooctanoate (PFOA) Concentrations for MKE AOC