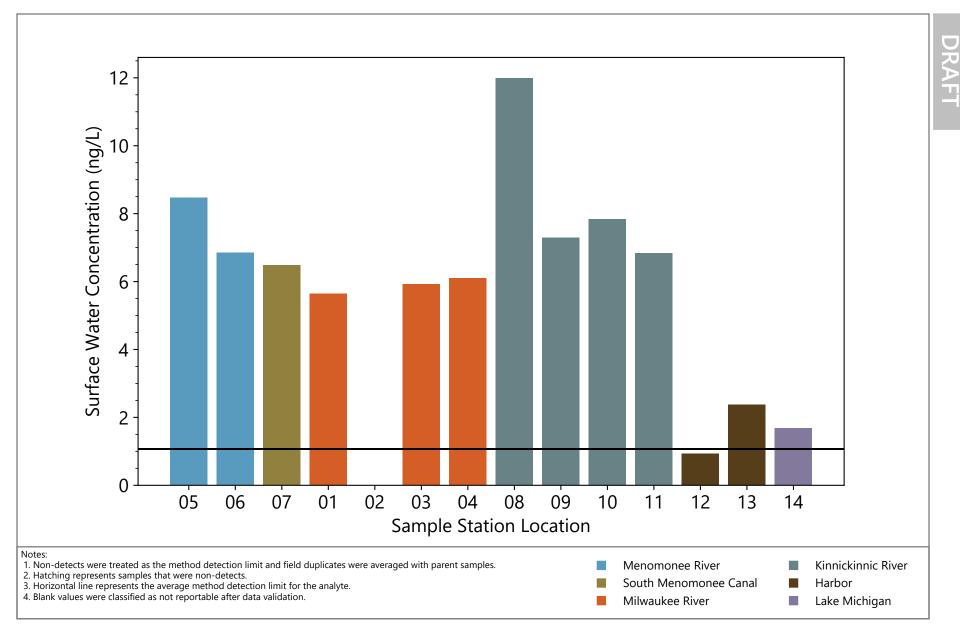

Perfluorobutanoate (PFBA) Concentrations for MKE AOC

Perfluoropentanoate (PFPeA) Concentrations for MKE AOC

Perfluorohexanoate (PFHxA) Concentrations for MKE AOC

Perfluorooctanoate (PFOA) Concentrations for MKE AOC