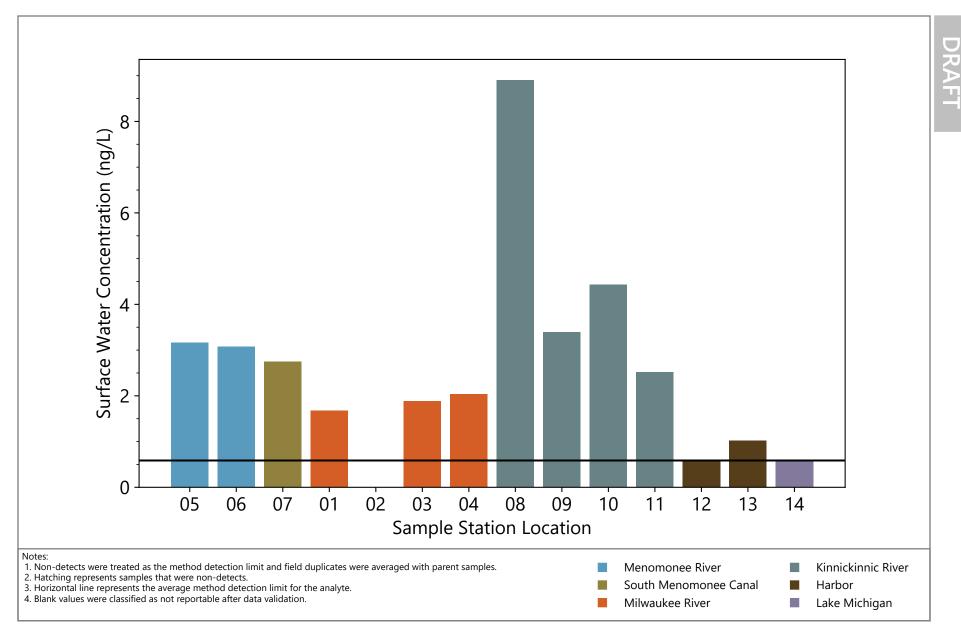

Perfluorobutane sulfonate (PFBS) Concentrations for MKE AOC

Perfluorohexane sulfonate (PFHxS) Concentrations for MKE AOC

File Path: \\Helios\AQ\D\_Drive\Projects\WI\_DNR\Milwaukee\_AOC\Design\_Analysis\PFAS\Barplots\PFAS\_barplots.py