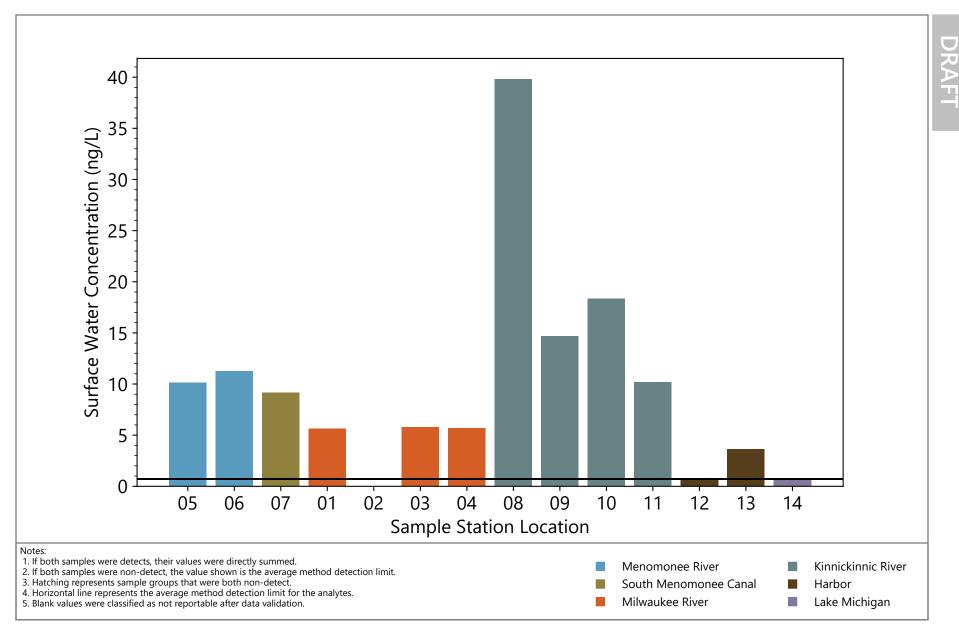

Perfluorobutanoate (PFBA) Concentrations for MKE AOC

Perfluoropentanoate (PFPeA) Concentrations for MKE AOC

Perfluorohexanoate (PFHxA) Concentrations for MKE AOC

Perfluorooctanoate (PFOA) Concentrations for MKE AOC