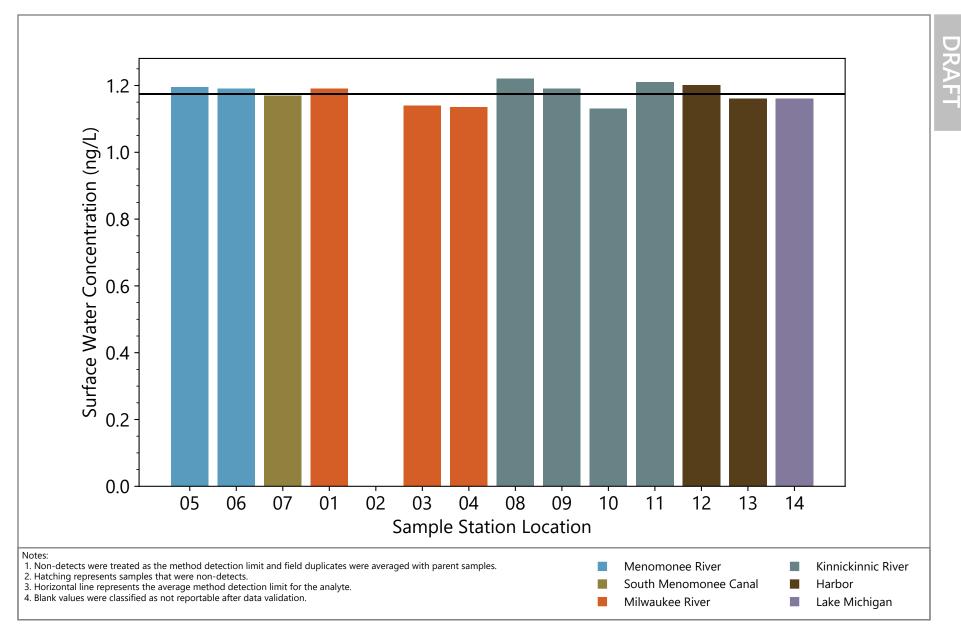

N-ethyl perfluorooctanesulfonamidoacetic acid (N-EtFOSAA) Concentrations for MKE AOC

File Path: \\Helios\AQ\D\_Drive\Projects\WI\_DNR\Milwaukee\_AOC\Design\_Analysis\PFAS\Barplots\PFAS\_barplots.py

2-(N-methyl perfluoro-1-octanesulfonamido)-ethanol (N-MeFOSE) Concentrations for MKE AOC