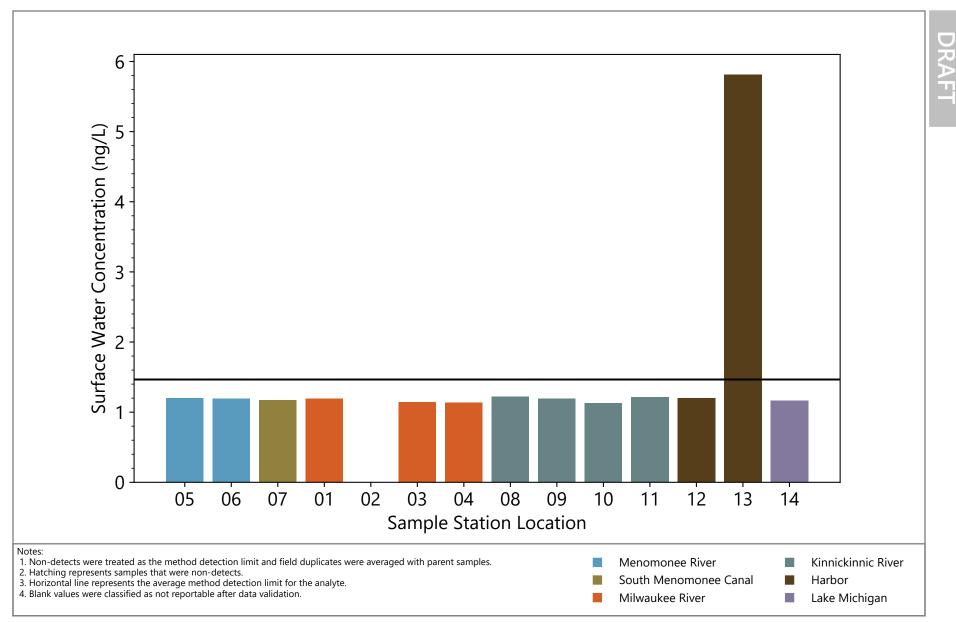

N-ethyl perfluorooctanesulfonamidoacetic acid (N-EtFOSAA) Concentrations for MKE AOC

File Path: \\Helios\AQ\D\_Drive\Projects\WI\_DNR\Milwaukee\_AOC\Design\_Analysis\PFAS\Barplots\PFAS\_barplots.py

2-(N-methyl perfluoro-1-octanesulfonamido)-ethanol (N-MeFOSE) Concentrations for MKE AOC