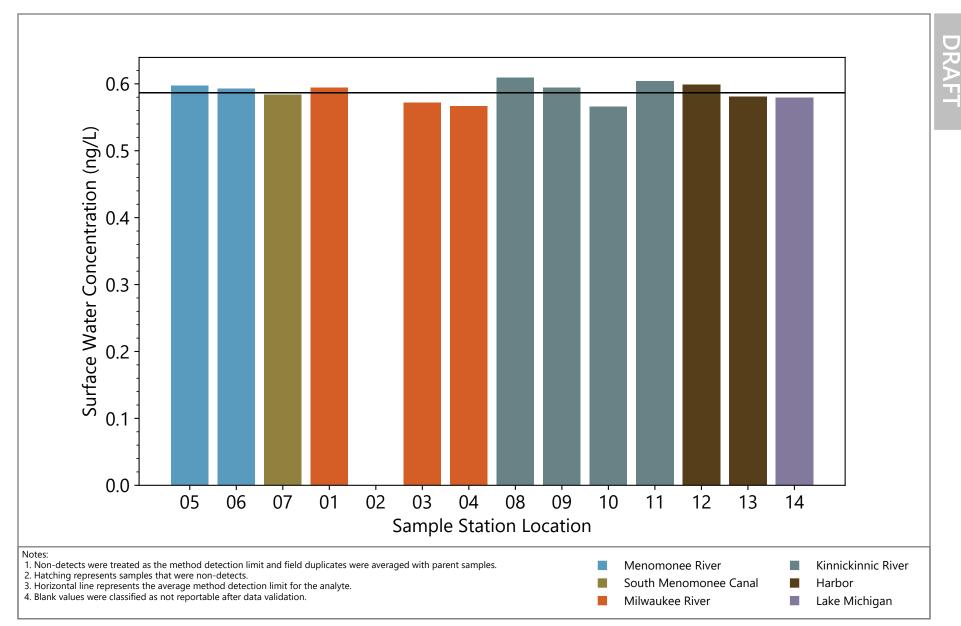

N-methyl perfluoro-1-octanesulfonamide (N-MeFOSA) Concentrations for MKE AOC

File Path: \\Helios\AQ\D\_Drive\Projects\WI\_DNR\Milwaukee\_AOC\Design\_Analysis\PFAS\Barplots\PFAS\_barplots.py

N-ethyl perfluoro-1-octanesulfonamide (N-EtFOSA) Concentrations for MKE AOC