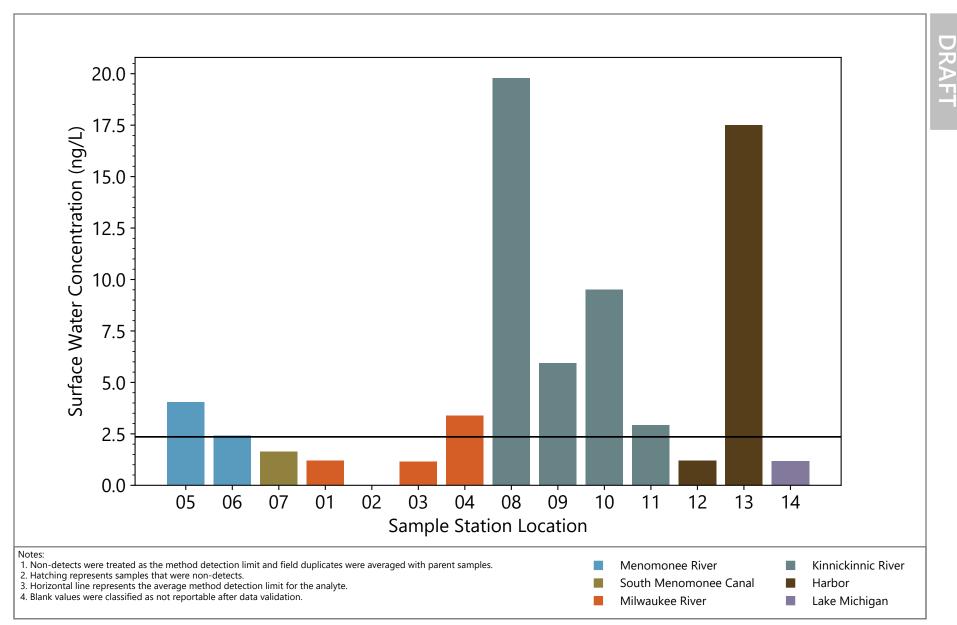

File Path: \\Helios\AQ\D\_Drive\Projects\WI\_DNR\Milwaukee\_AOC\Design\_Analysis\PFAS\Barplots\PFAS\_barplots.py

N-methyl perfluorooctanesulfonamidoacetic acid (N-MeFOSAA) Concentrations for MKE AOC

File Path: \\Helios\AQ\D\_Drive\Projects\WI\_DNR\Milwaukee\_AOC\Design\_Analysis\PFAS\Barplots\PFAS\_barplots.py