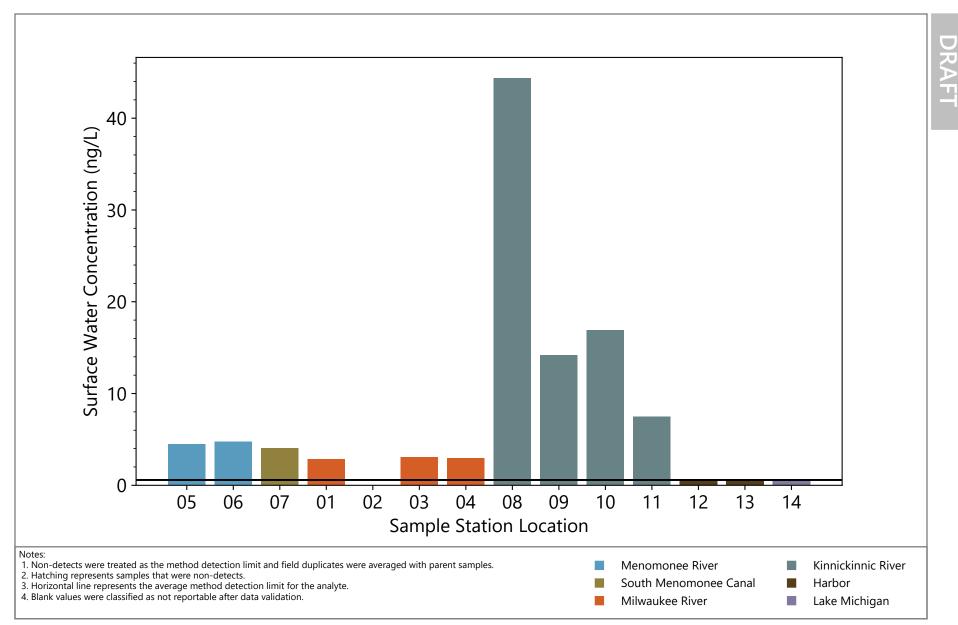

Perfluorobutanoate (PFBA) Concentrations for MKE AOC

Perfluoropentanoate (PFPeA) Concentrations for MKE AOC

Perfluorohexanoate (PFHxA) Concentrations for MKE AOC

Perfluorooctanoate (PFOA) Concentrations for MKE AOC