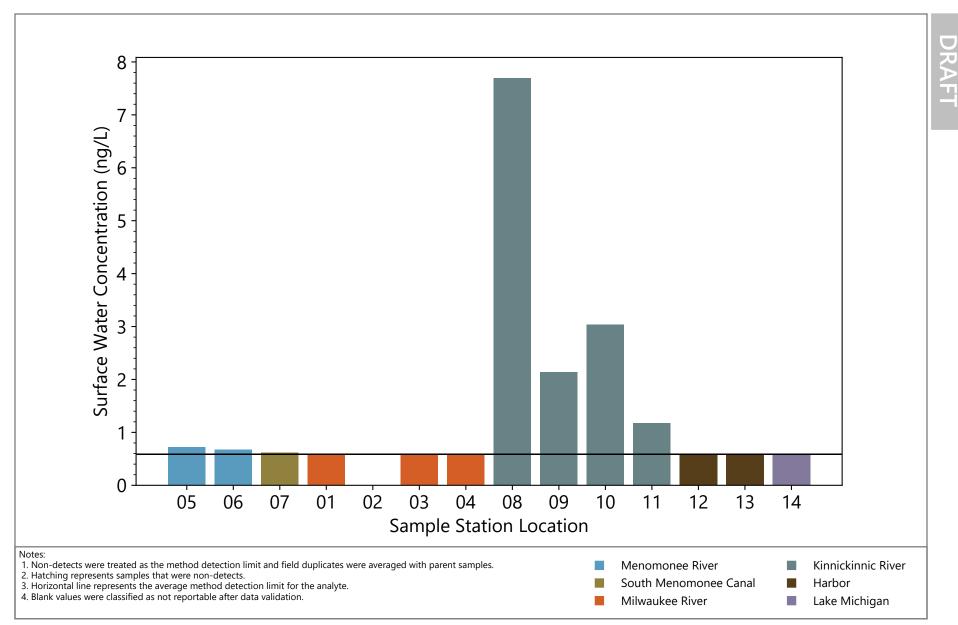

Perfluorobutanoate (PFBA) Concentrations for MKE AOC

Perfluoropentanoate (PFPeA) Concentrations for MKE AOC

Perfluorohexanoate (PFHxA) Concentrations for MKE AOC

Perfluorooctanoate (PFOA) Concentrations for MKE AOC