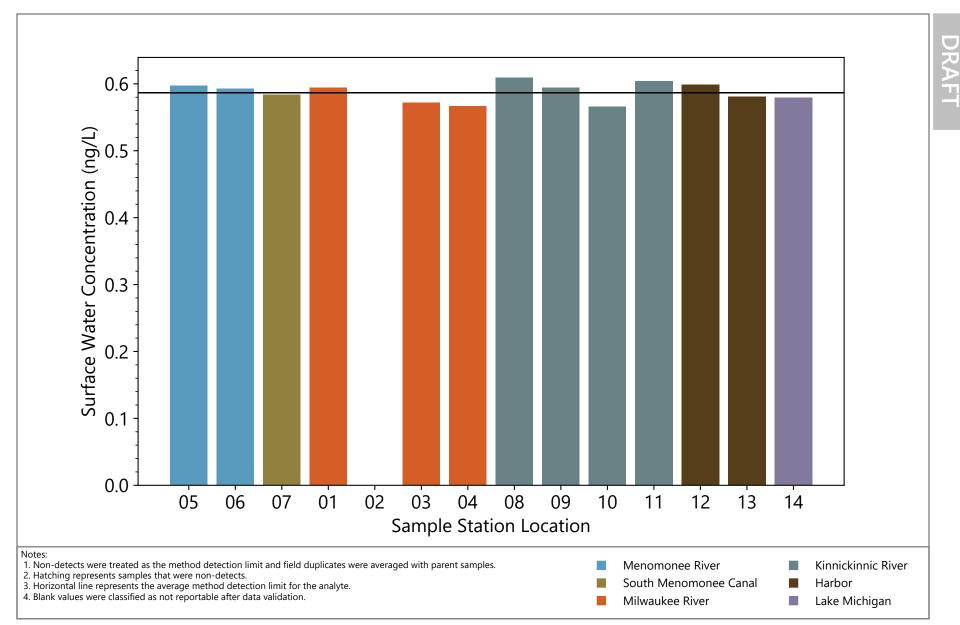

Combined Perfluoroocatanoate (PFOA) and Perfluorooctane sulfonate (PFOS) Concentrations for MKE AOC

File Path: \\Helios\AQ\D\_Drive\Projects\WI\_DNR\Milwaukee\_AOC\Design\_Analysis\PFAS\Barplots\PFAS\_barplots.py