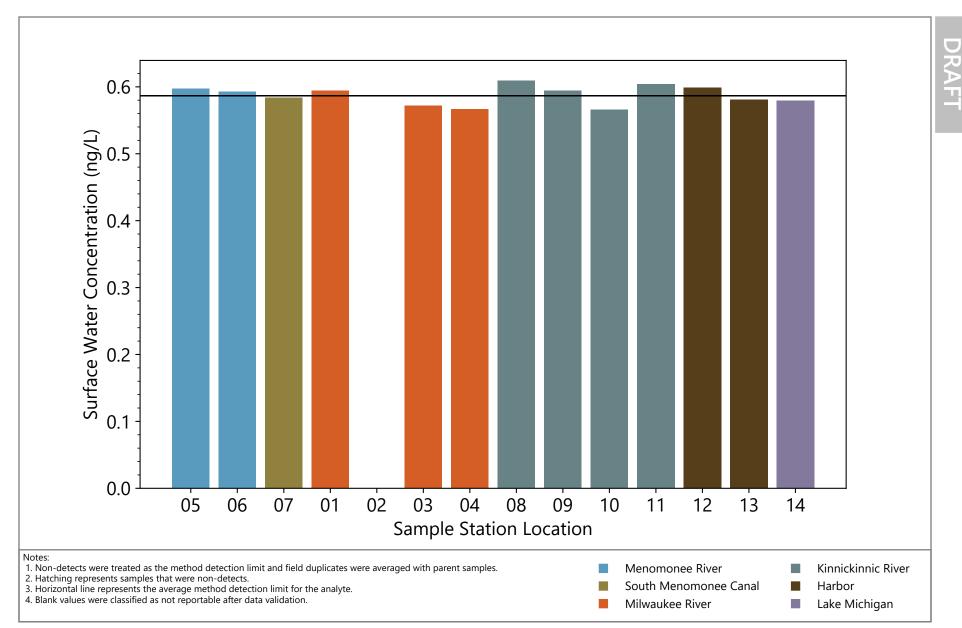

Perfluorobutane sulfonate (PFBS) Concentrations for MKE AOC

Perfluorohexane sulfonate (PFHxS) Concentrations for MKE AOC

File Path: \\Helios\AQ\D\_Drive\Projects\WI\_DNR\Milwaukee\_AOC\Design\_Analysis\PFAS\Barplots\PFAS\_barplots.py