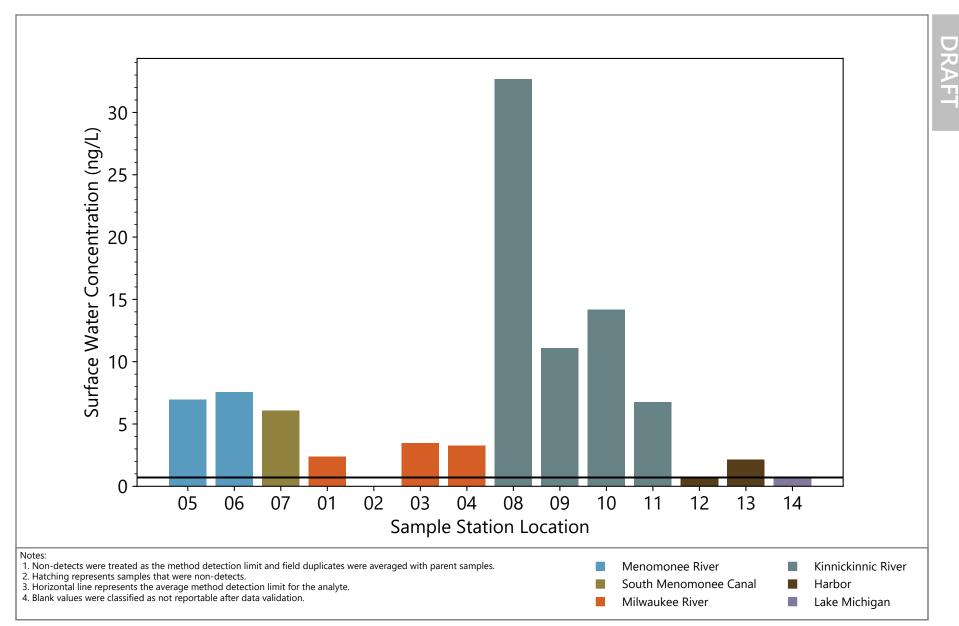

Perfluorobutane sulfonate (PFBS) Concentrations for MKE AOC

Perfluorohexane sulfonate (PFHxS) Concentrations for MKE AOC

File Path: \\Helios\AQ\D\_Drive\Projects\WI\_DNR\Milwaukee\_AOC\Design\_Analysis\PFAS\Barplots\PFAS\_barplots.py