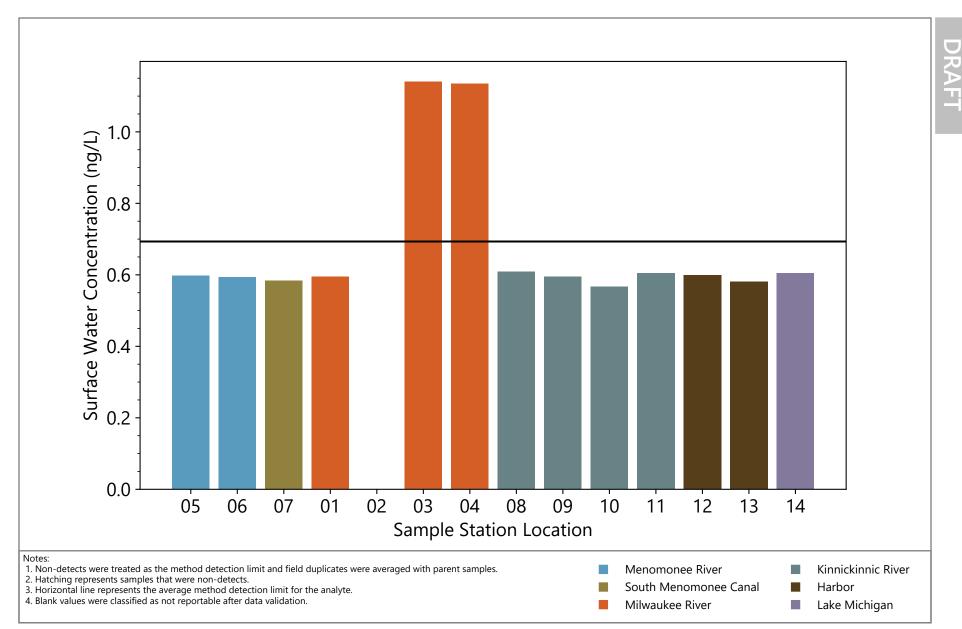

Perfluorobutane sulfonate (PFBS) Concentrations for MKE AOC

Perfluorohexane sulfonate (PFHxS) Concentrations for MKE AOC

File Path: \\Helios\AQ\D\_Drive\Projects\WI\_DNR\Milwaukee\_AOC\Design\_Analysis\PFAS\Barplots\PFAS\_barplots.py