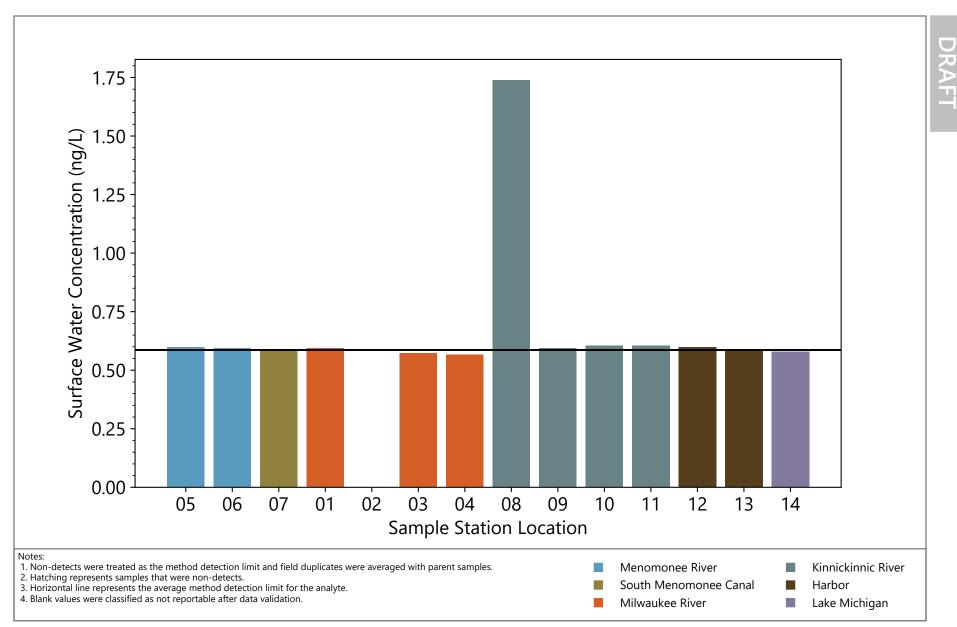

Perfluorobutane sulfonate (PFBS) Concentrations for MKE AOC

Perfluorohexane sulfonate (PFHxS) Concentrations for MKE AOC

File Path: \\Helios\AQ\D\_Drive\Projects\WI\_DNR\Milwaukee\_AOC\Design\_Analysis\PFAS\Barplots\PFAS\_barplots.py