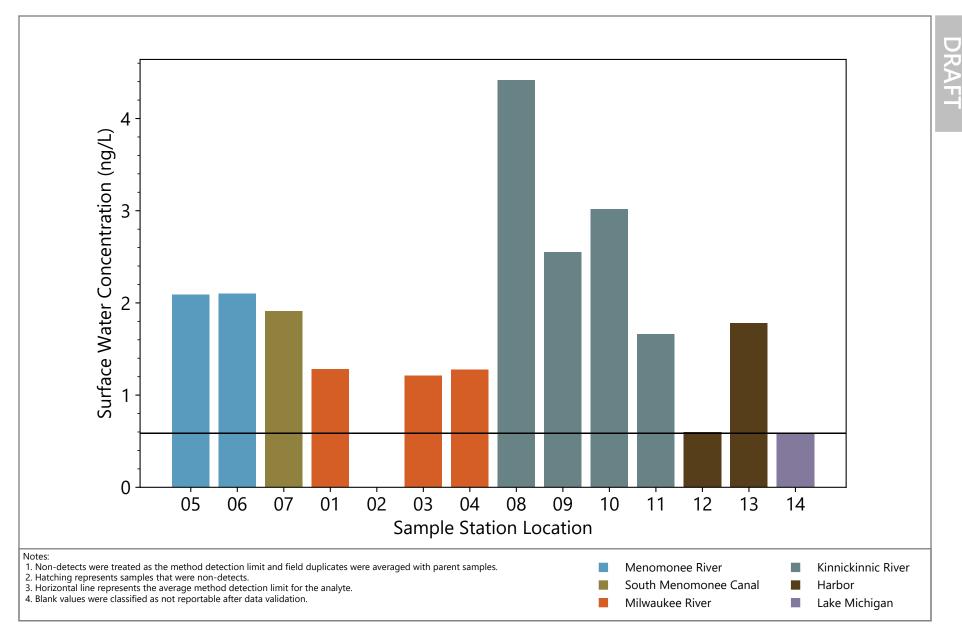

Perfluorobutanoate (PFBA) Concentrations for MKE AOC

Perfluoropentanoate (PFPeA) Concentrations for MKE AOC

Perfluorohexanoate (PFHxA) Concentrations for MKE AOC

Perfluorooctanoate (PFOA) Concentrations for MKE AOC