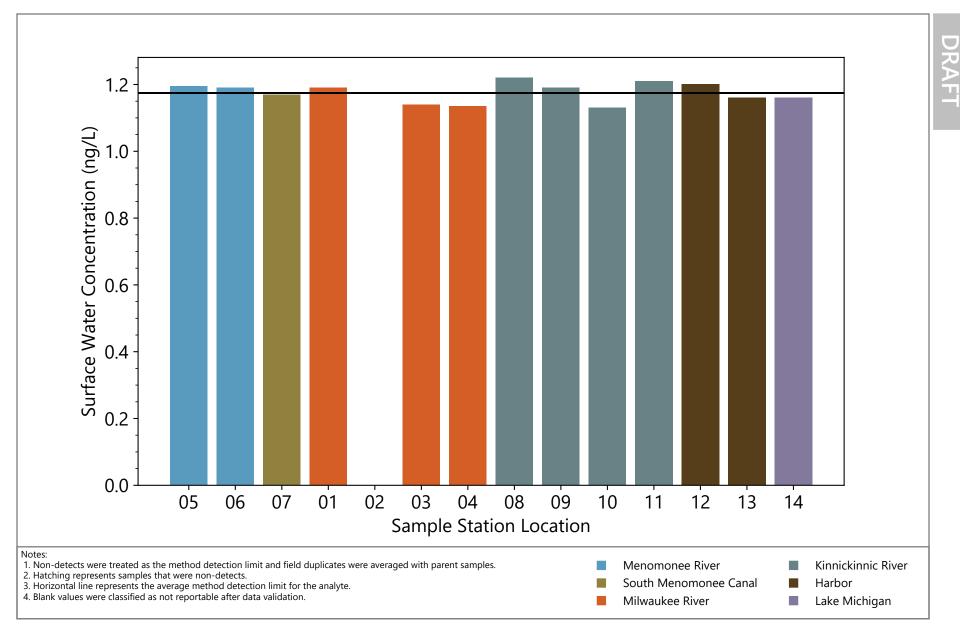

N-methyl perfluoro-1-octanesulfonamide (N-MeFOSA) Concentrations for MKE AOC

File Path: \\Helios\AQ\D\_Drive\Projects\WI\_DNR\Milwaukee\_AOC\Design\_Analysis\PFAS\Barplots\PFAS\_barplots.py

N-ethyl perfluoro-1-octanesulfonamide (N-EtFOSA) Concentrations for MKE AOC