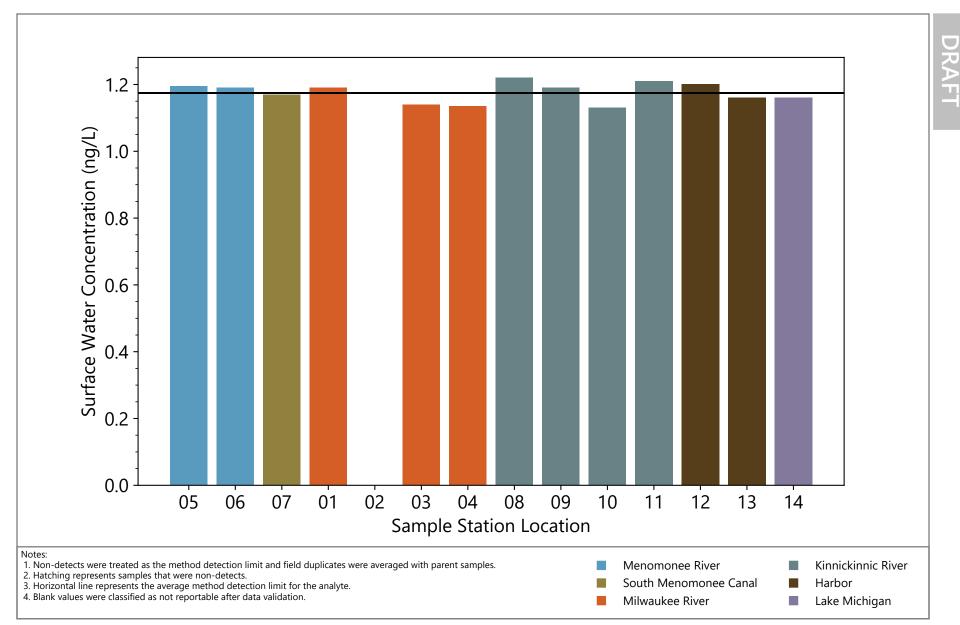

N-methyl perfluoro-1-octanesulfonamide (N-MeFOSA) Concentrations for MKE AOC

File Path: \\Helios\AQ\D\_Drive\Projects\WI\_DNR\Milwaukee\_AOC\Design\_Analysis\PFAS\Barplots\PFAS\_barplots.py

N-ethyl perfluoro-1-octanesulfonamide (N-EtFOSA) Concentrations for MKE AOC