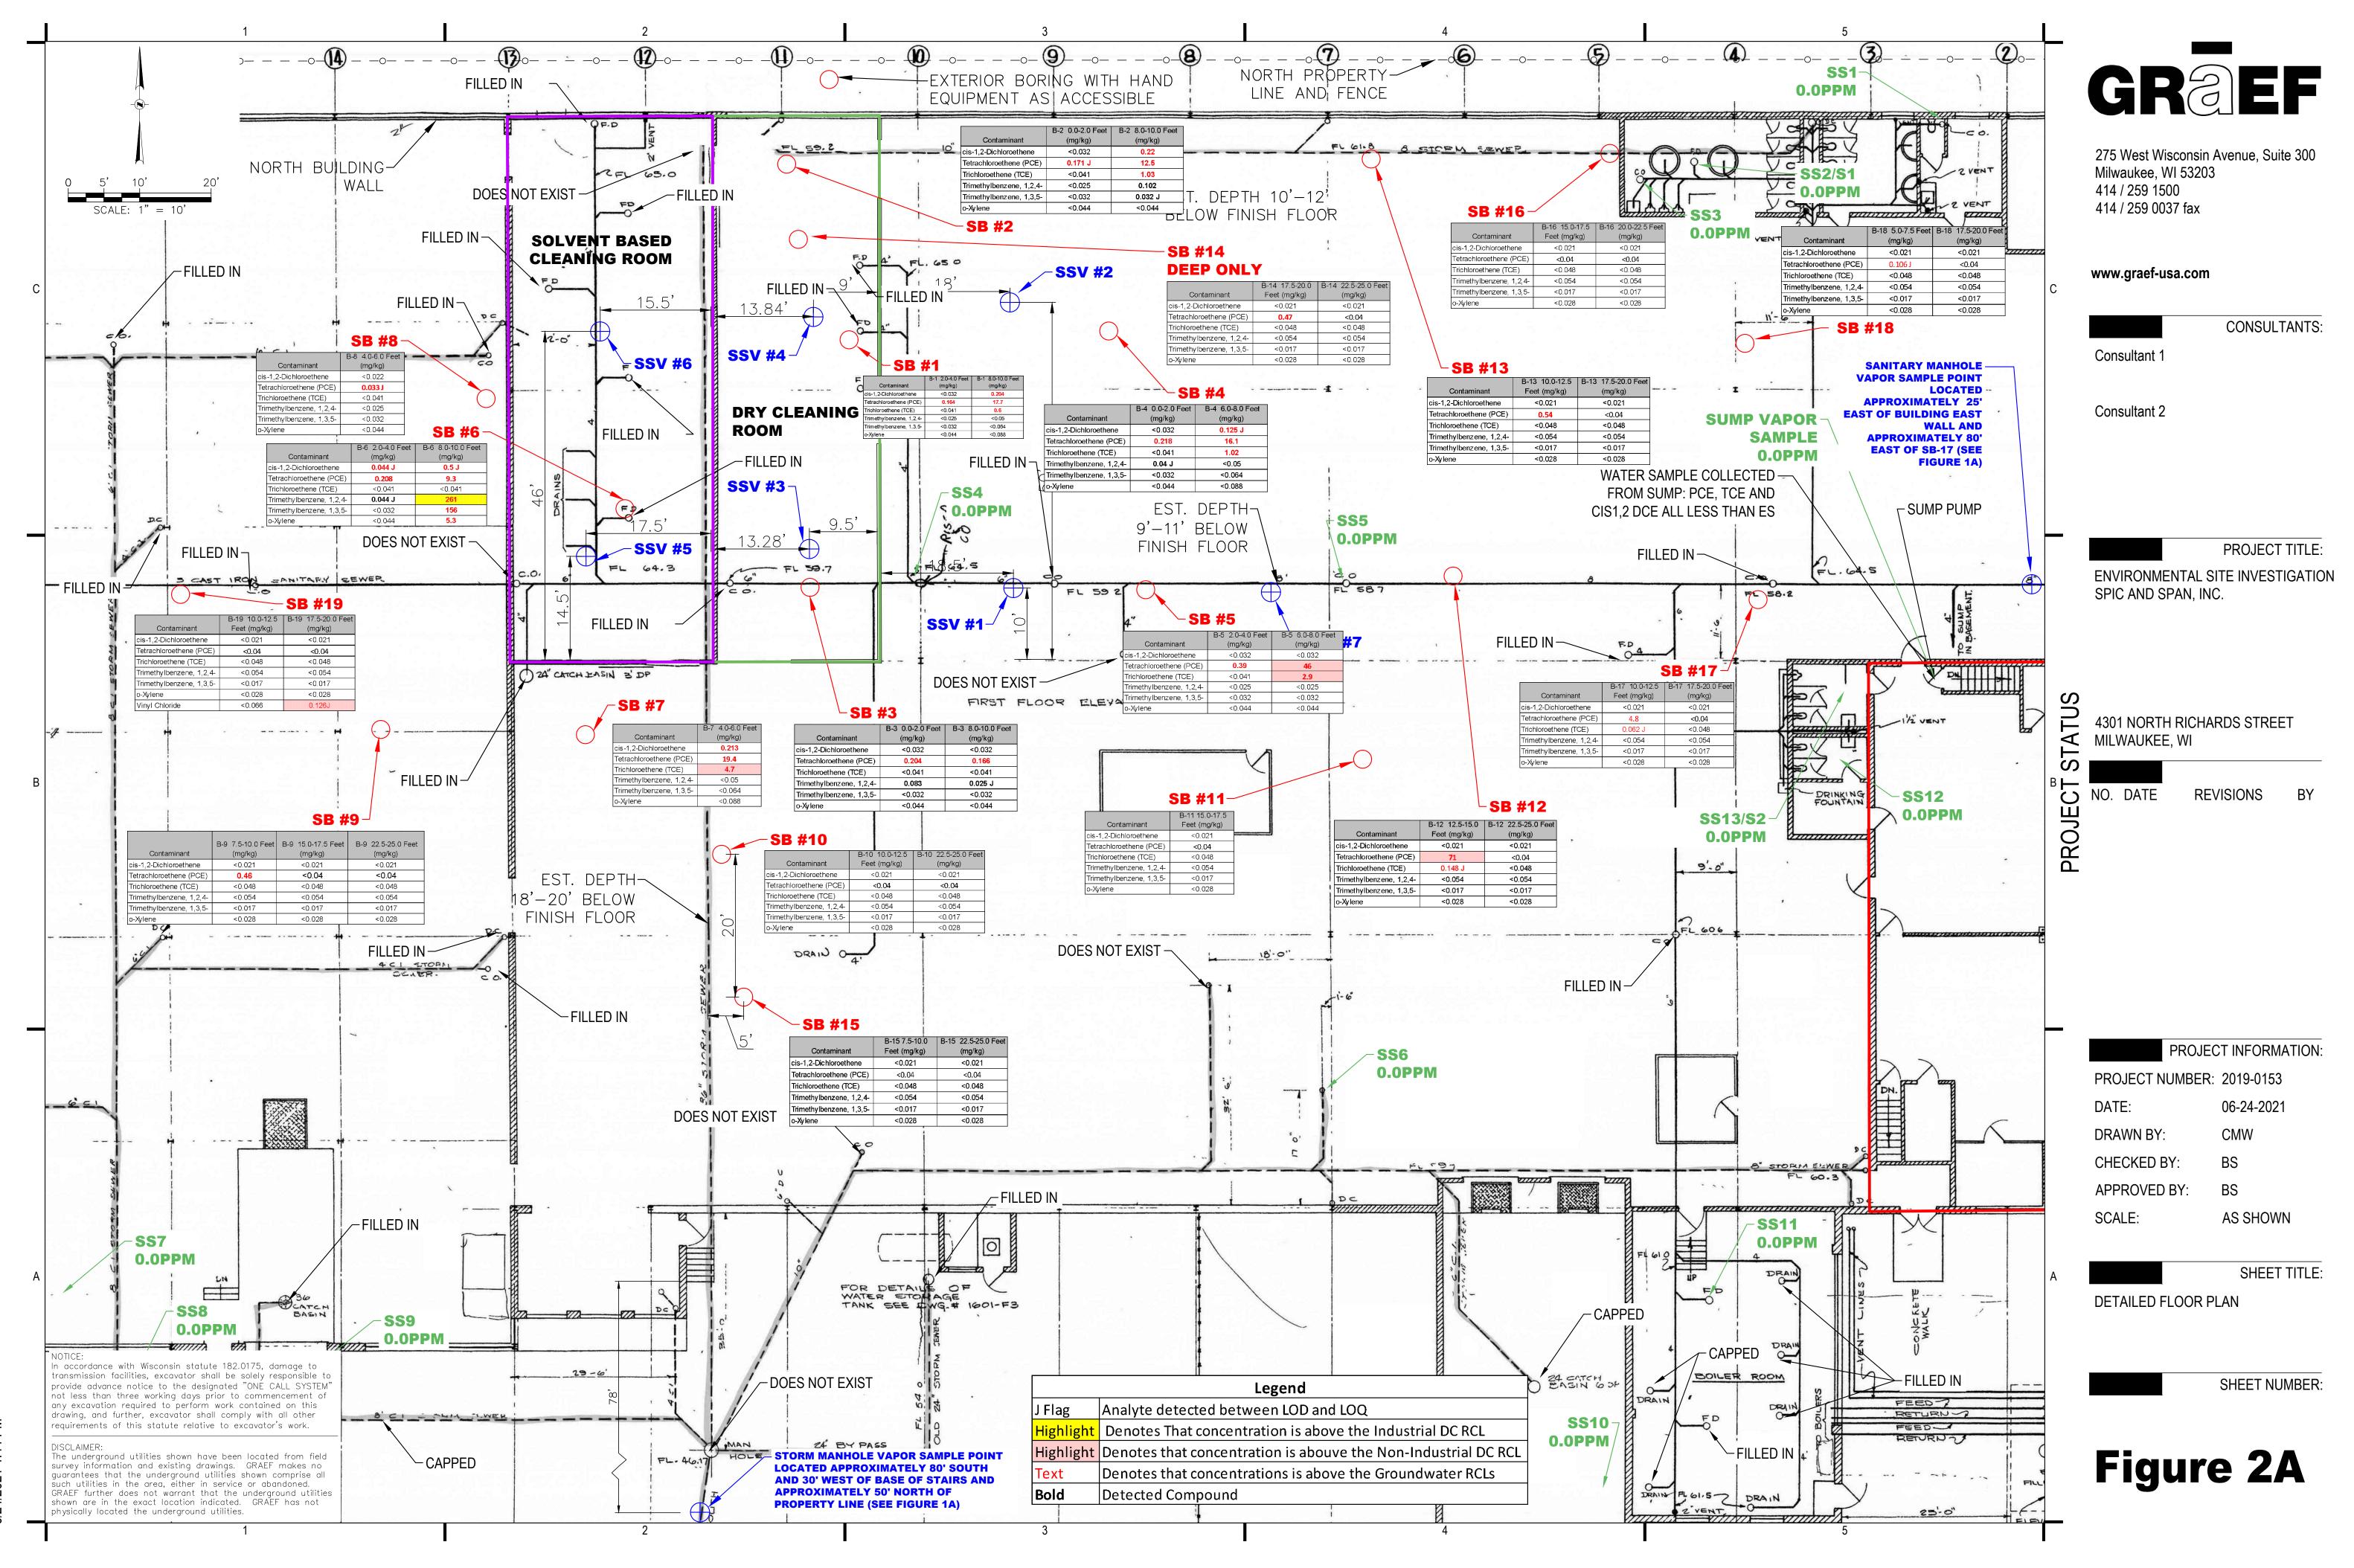

## MATERIAL SYMBOLS

GRAVEL

|           | Legend                                                         |
|-----------|----------------------------------------------------------------|
| J Flag    | Analyte detected between LOD and LOQ                           |
| Highlight | Denotes That concentration is above the Industrial DC RCL      |
| Highlight | Denotes that concentration is abouve the Non-Industrial DC RCL |
| Text      | Denotes that concentrations is above the Groundwater RCLs      |
| Bold      | Detected Compound                                              |

SHEET TITLE: E-W X-SECTION SB8, SB14, SB1, SB13 & SB18

X:\ML\2019\20190153-02\Design\GIS\Maps\Figure 2A - Detailed Floor Pla 6/24/2021 1:44 PM