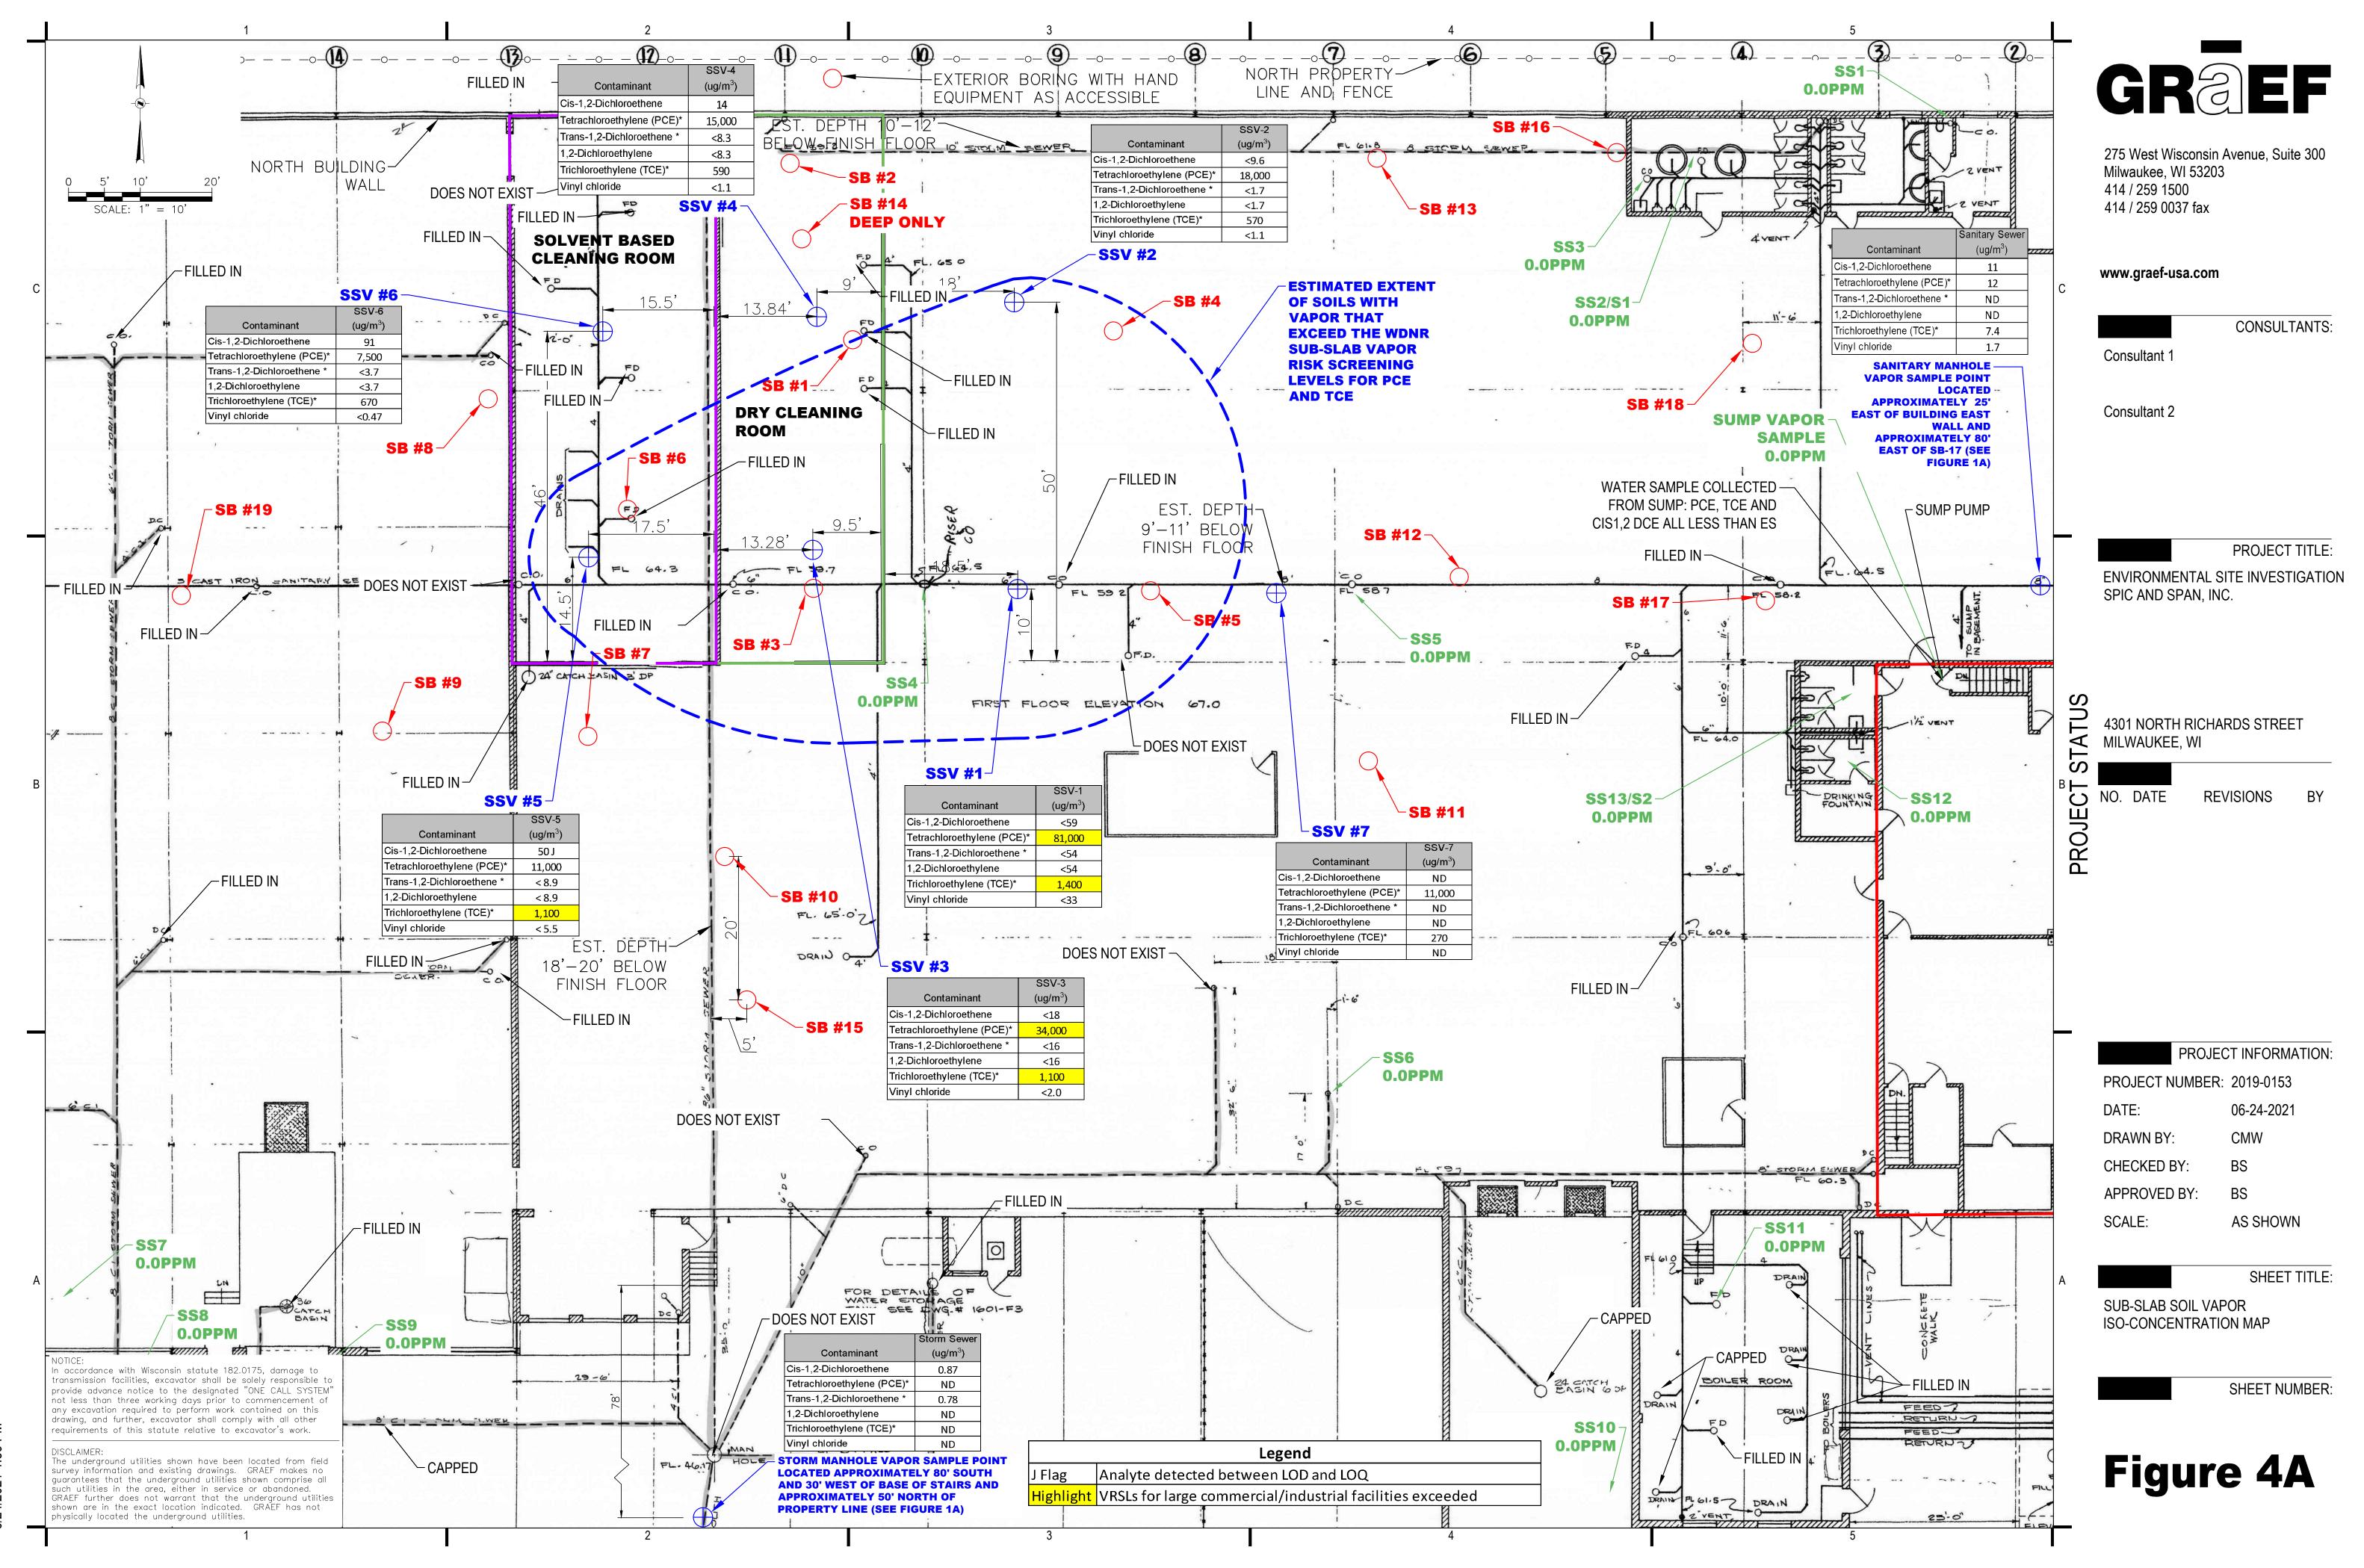

X:\ML\2019\20190153-02\Design\GIS\Maps\Figure 3A - Soil Contamination Iso-Concentration Mi 6/16/2021 2:10 PM

X:\ML\2019\20190153-02\Design\GIS\Maps\Figure 4A - Sub-Slab Soil Vaopr Iso-Concentration 6/24/2021 1:59 PM