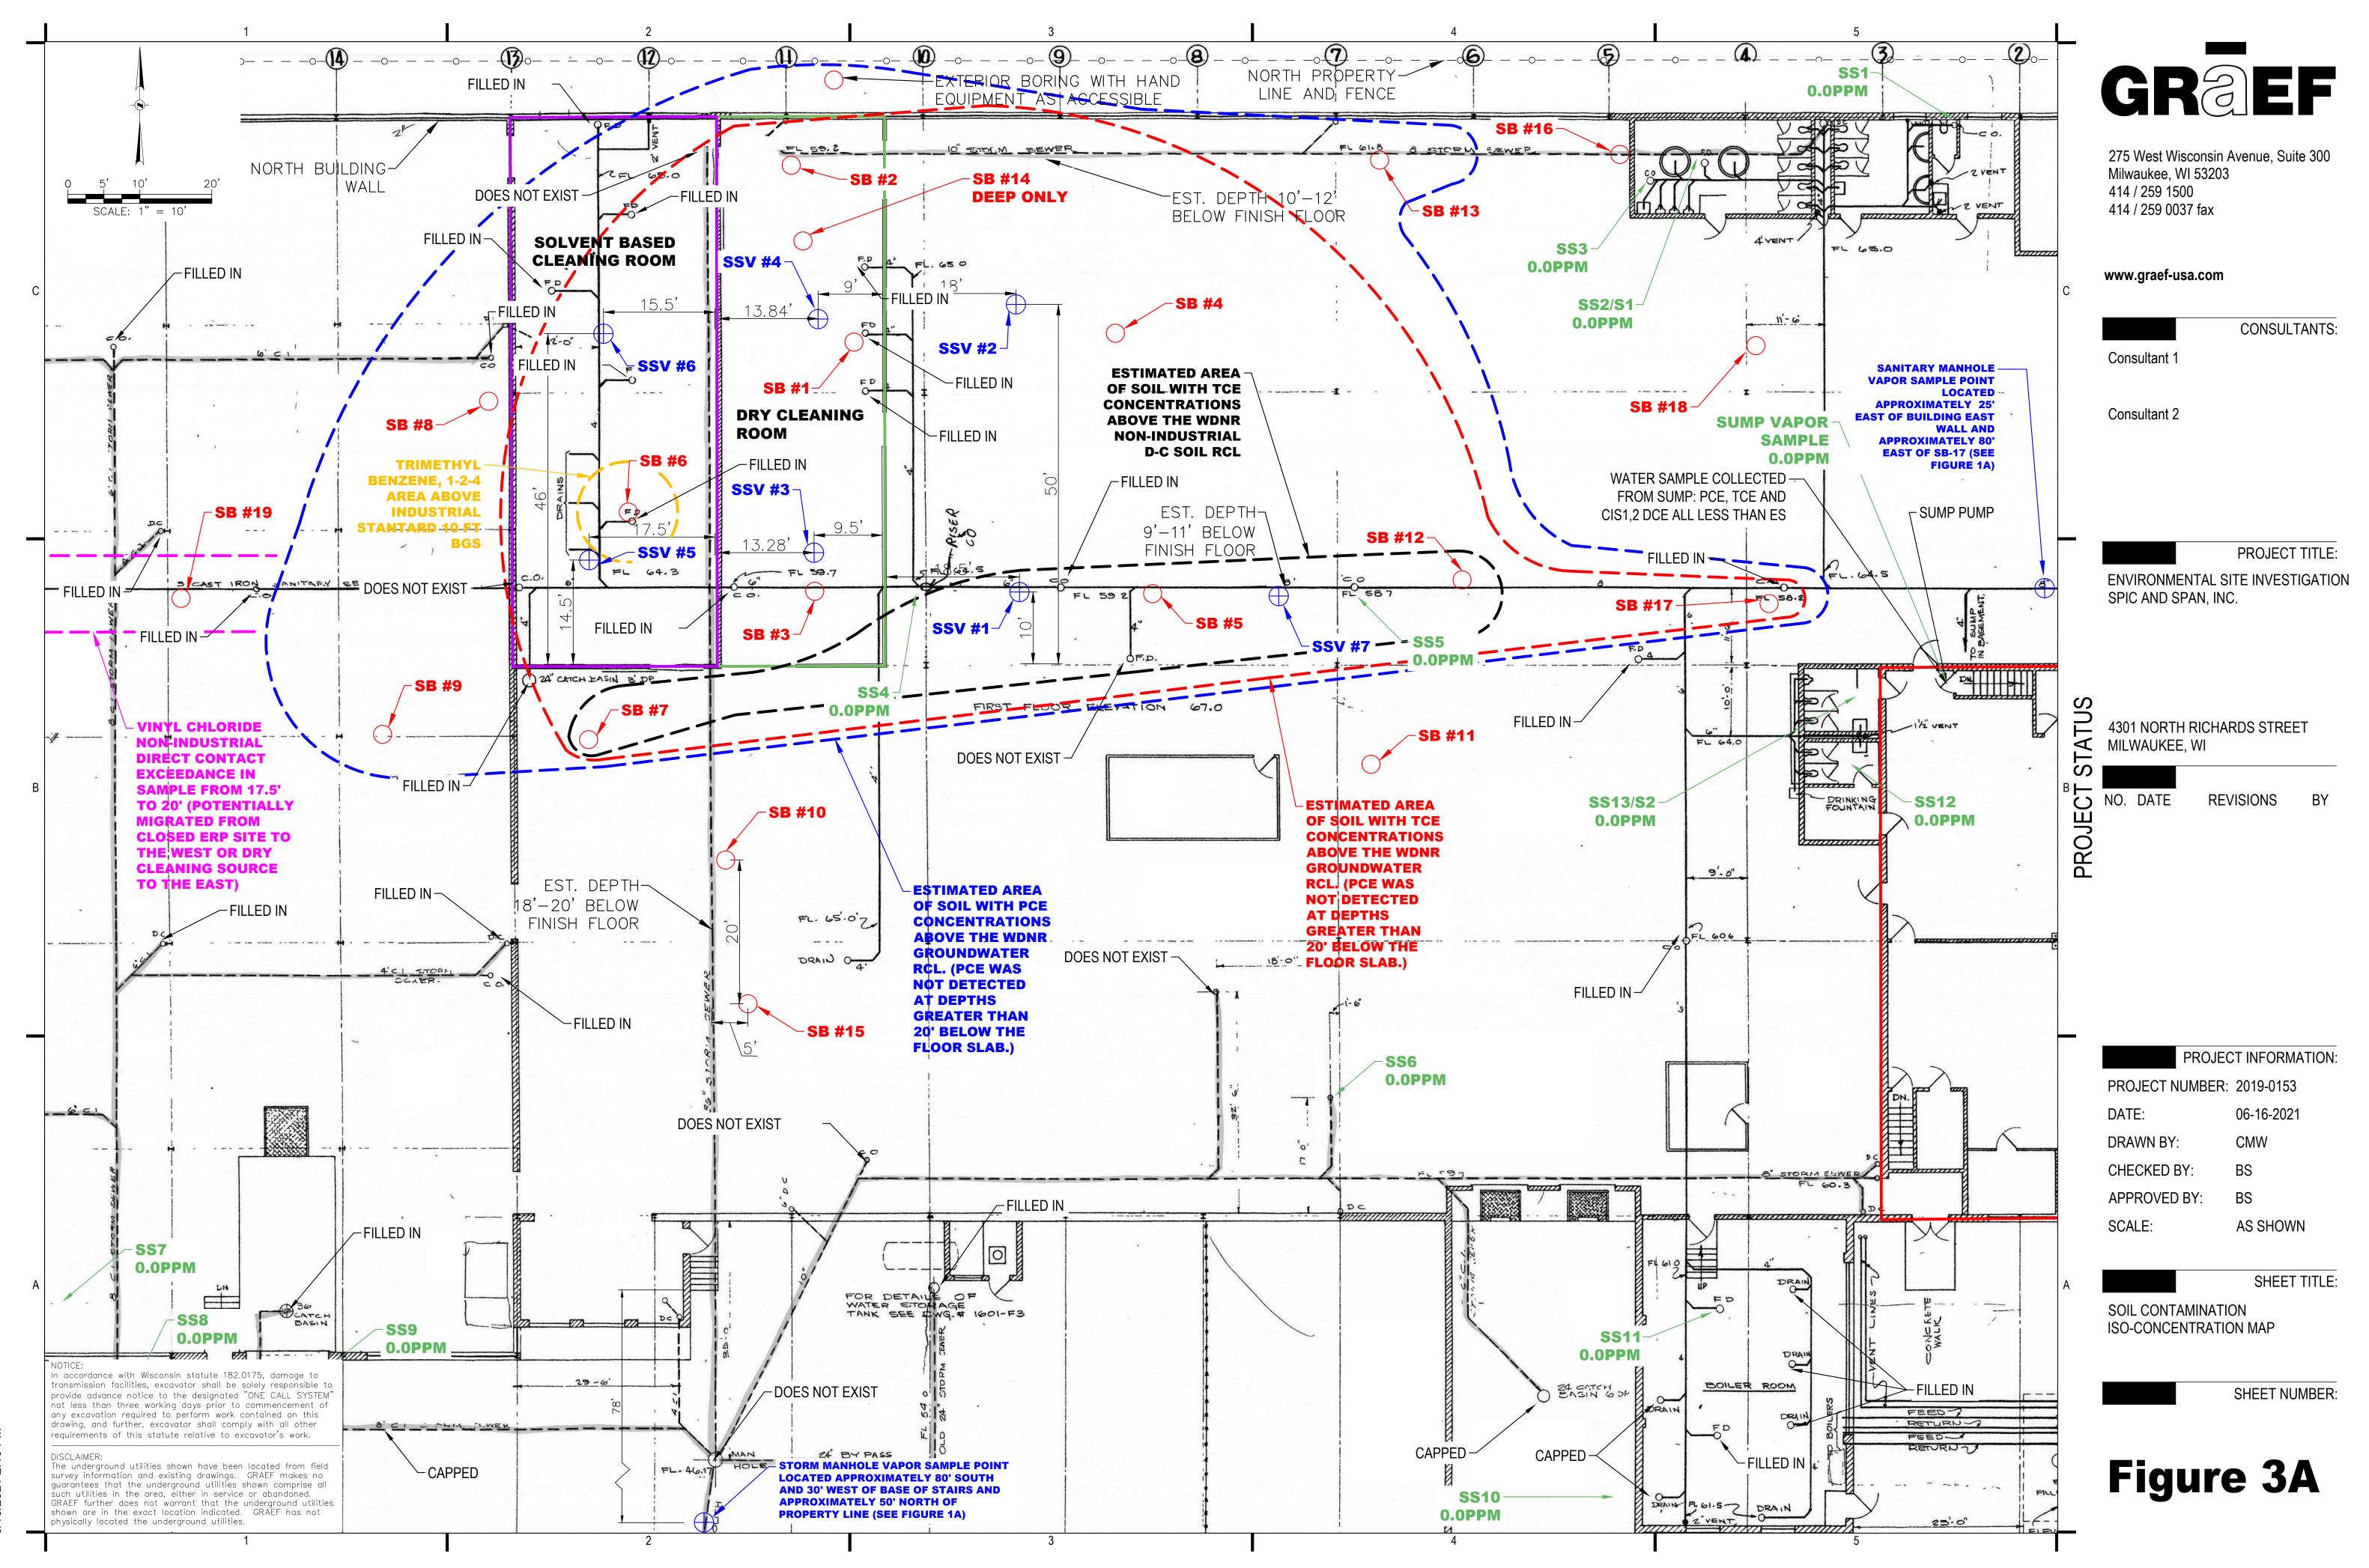

X:\ML\2019\20190153-02\Design\GIS\Maps\Figure 3A - Soil Contamination Iso-Concentration Mi 6/16/2021 2:10 PM

X:\ML\2019\20190153-02\Design\GIS\Maps\Figure 4A - Sub-Slab Soil Vaopr Iso-Concentration 6/24/2021 1:59 PM