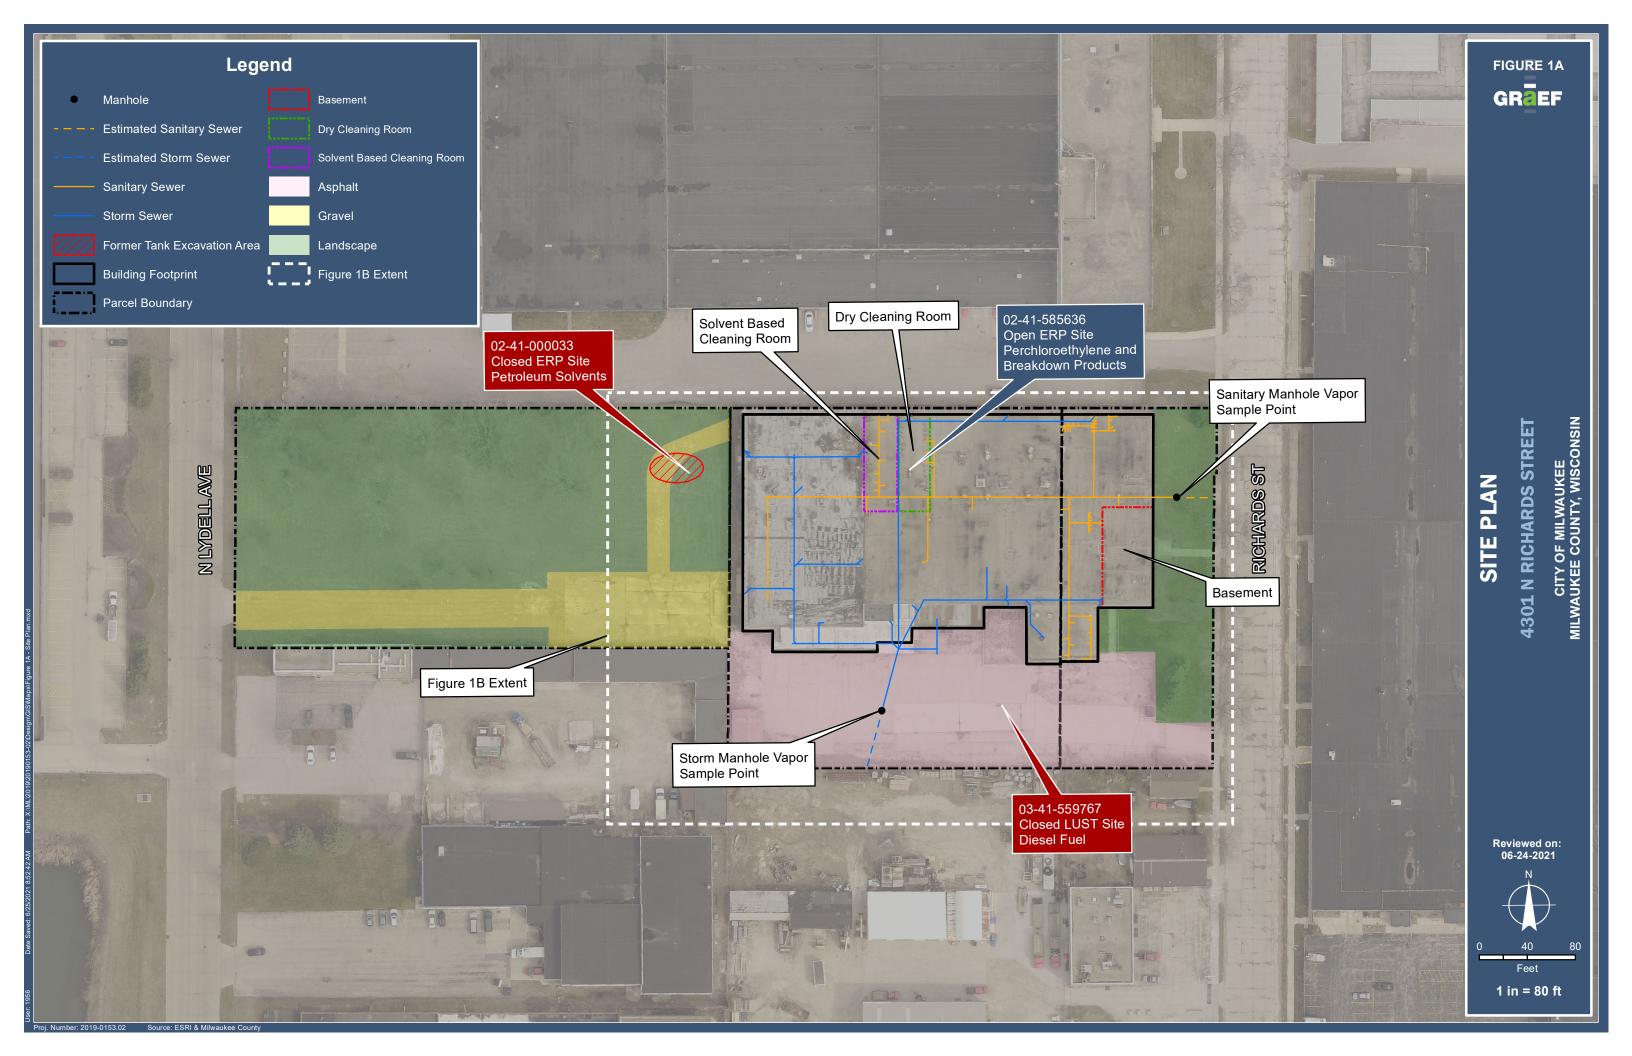

## Legend

- Manhole
- Monitoring Well
- Soil Boring
- Soil Sample
- Geoprobe
- Sanitary Sewer
- Storm Sewer
- Tank Excavation

0 12.5 25 Feet 50

| GR                                     | EF                                                                                  |
|----------------------------------------|-------------------------------------------------------------------------------------|
|                                        |                                                                                     |
|                                        |                                                                                     |
|                                        |                                                                                     |
|                                        |                                                                                     |
|                                        |                                                                                     |
| <b>ST REMAINING SOIL CONTAMINATION</b> | Closed ERP Site - BRTTS 02-41-000033<br>Y of Milwaukee, Milwaukee county, wisconsin |
| <u> </u>                               | C                                                                                   |
| Ш.                                     |                                                                                     |
| 2                                      |                                                                                     |
|                                        | $\left. \right\rangle$                                                              |
|                                        | PRE/POST                                                                            |