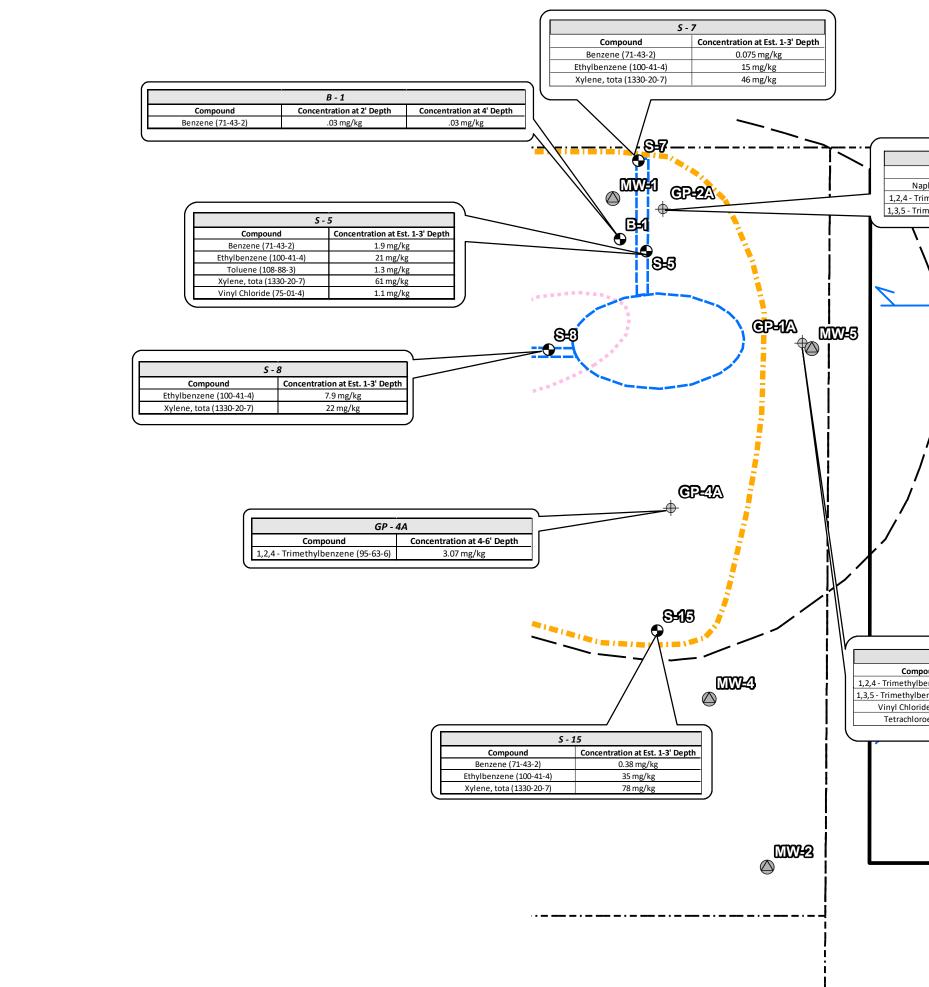

X:\ML\2019\20190153-02\Design\GIS\Maps\Figure 3A - Soil Contamination Iso-Concentration Mi 6/16/2021 2:10 PM

X:\ML\2019\20190153-02\Design\GIS\Maps\Figure 4A - Sub-Slab Soil Vaopr Iso-Concentration 6/24/2021 1:59 PM