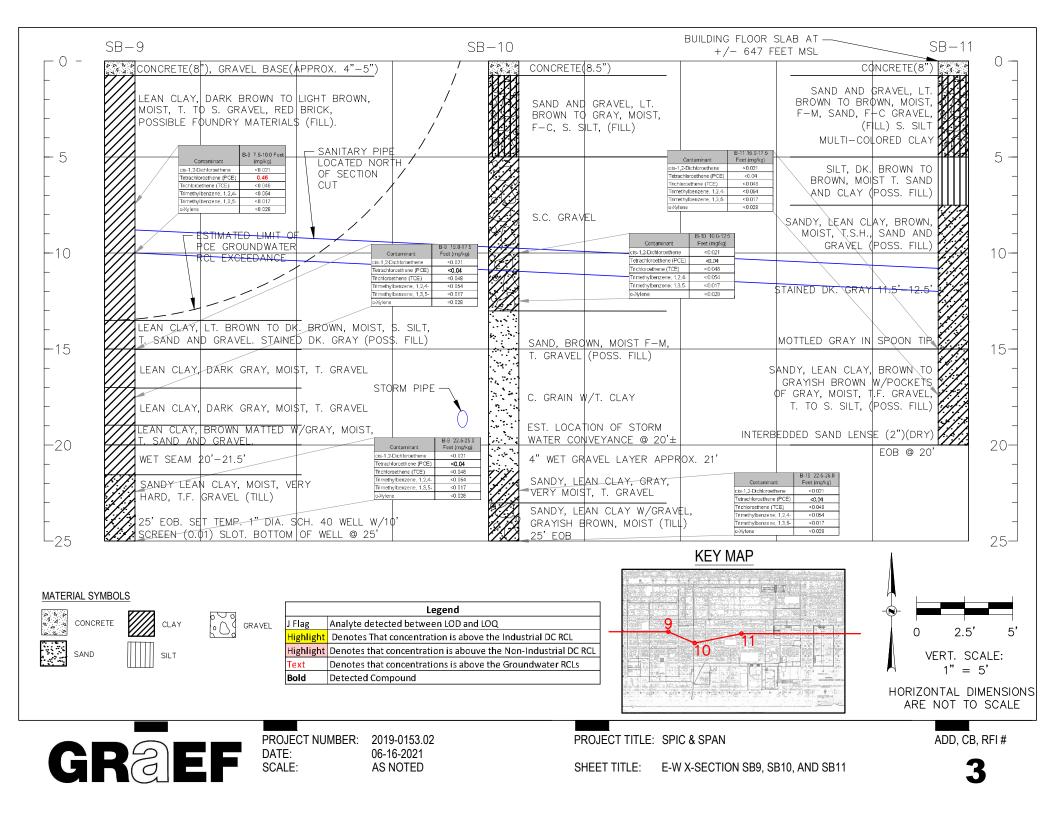

## MATERIAL SYMBOLS

GRAVEL

|           | Legend                                                         |
|-----------|----------------------------------------------------------------|
| J Flag    | Analyte detected between LOD and LOQ                           |
| Highlight | Denotes That concentration is above the Industrial DC RCL      |
| Highlight | Denotes that concentration is abouve the Non-Industrial DC RCL |
| Text      | Denotes that concentrations is above the Groundwater RCLs      |
| Bold      | Detected Compound                                              |