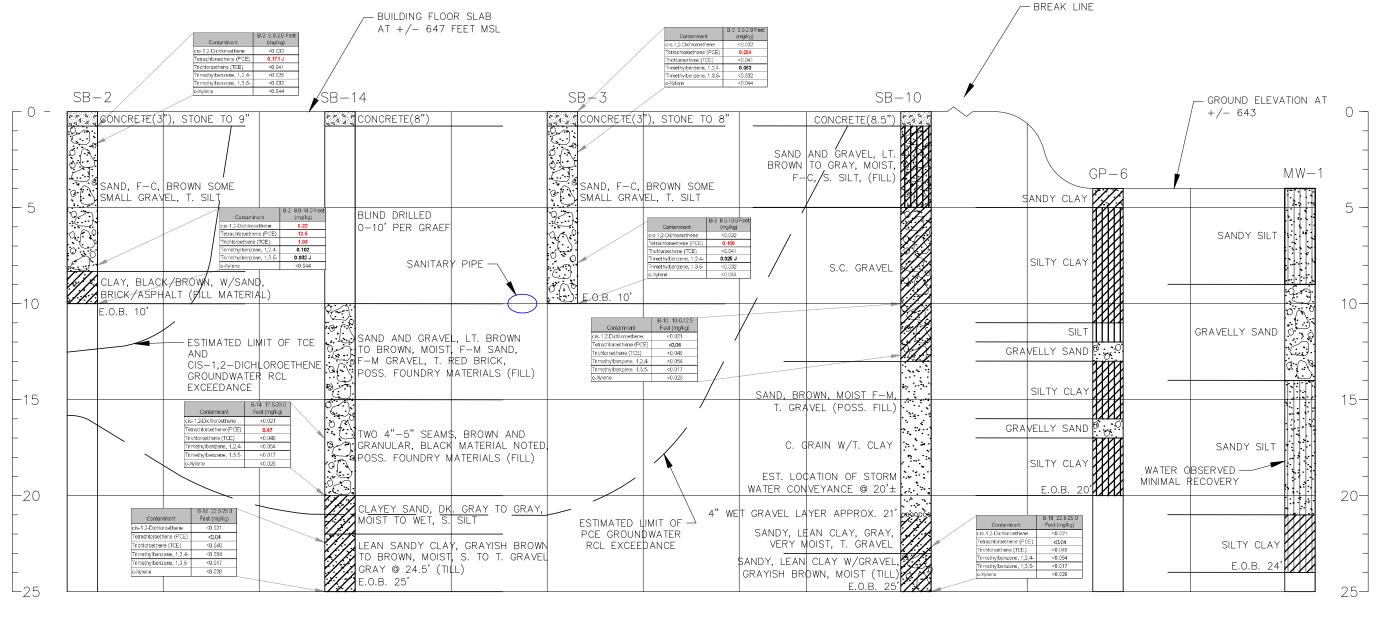

PROJECT TITLE: SPIC & SPAN

SHEET TITLE: N-S X-SECTION SB2, SB14, SB3, SB10, GP-6 & MW-1

| Legend    |                                                              |  |  |
|-----------|--------------------------------------------------------------|--|--|
| J Flag    | Analyte detected between LOD and LOQ                         |  |  |
| Highlight | Denotes That concentration is above the Industrial DC RCL    |  |  |
| Highlight | notes that concentration is abouve the Non-Industrial DC RCL |  |  |
| Text      | Denotes that concentrations is above the Groundwater RCLs    |  |  |
| Bold      | Detected Compound                                            |  |  |