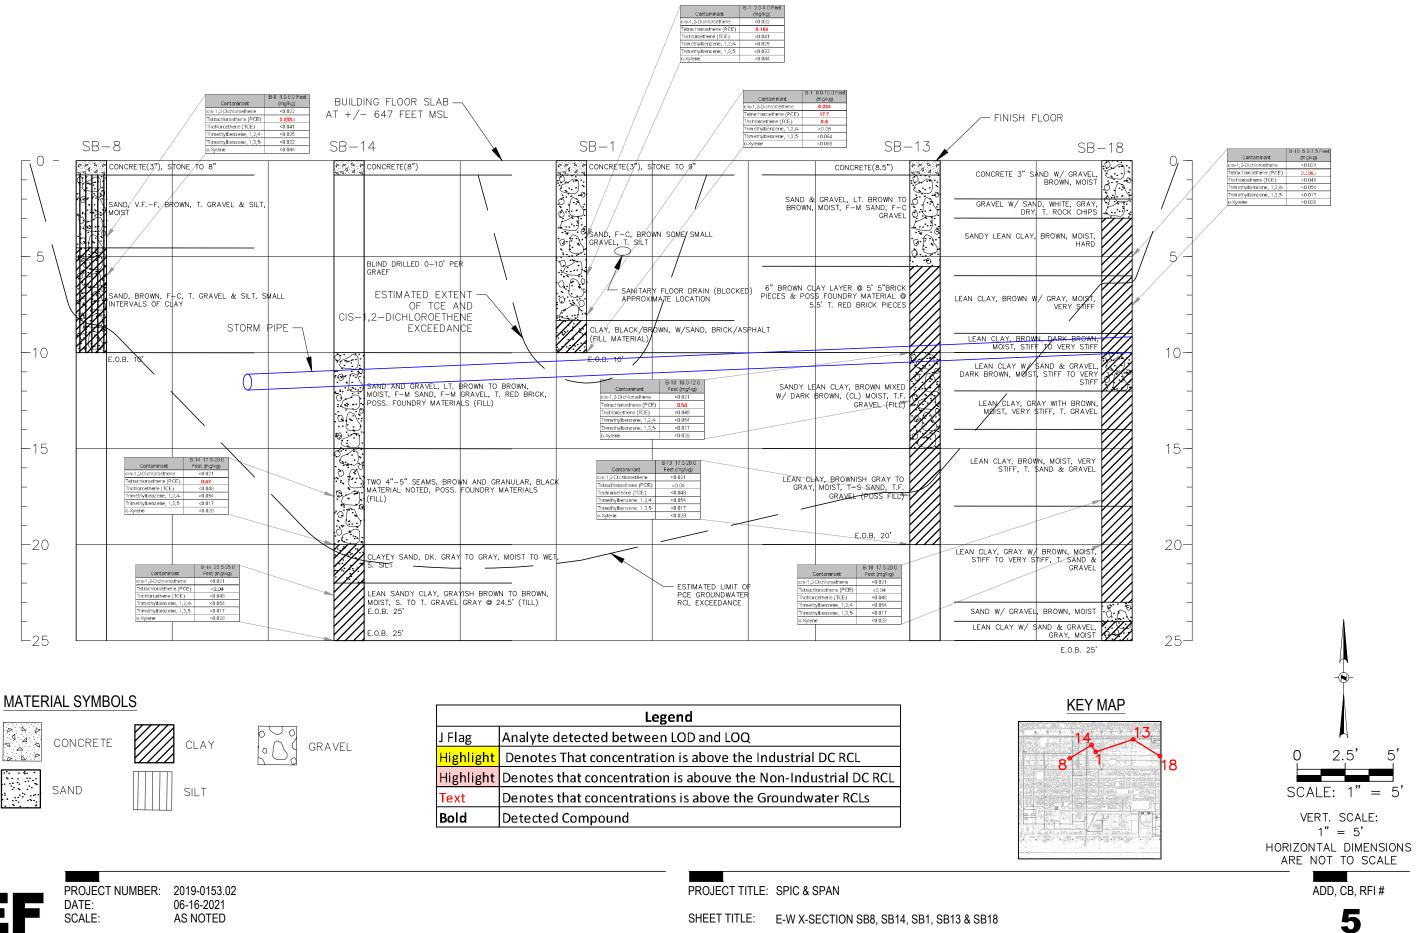

## MATERIAL SYMBOLS

GRAVEL

|           | Legend                                                         |
|-----------|----------------------------------------------------------------|
| J Flag    | Analyte detected between LOD and LOQ                           |
| Highlight | Denotes That concentration is above the Industrial DC RCL      |
| Highlight | Denotes that concentration is abouve the Non-Industrial DC RCL |
| Text      | Denotes that concentrations is above the Groundwater RCLs      |
| Bold      | Detected Compound                                              |

SHEET TITLE: E-W X-SECTION SB8, SB14, SB1, SB13 & SB18

X:\ML\2019\20190153-02\Design\GIS\Maps\Figure 2A - Detailed Floor Pla 6/24/2021 1:44 PM