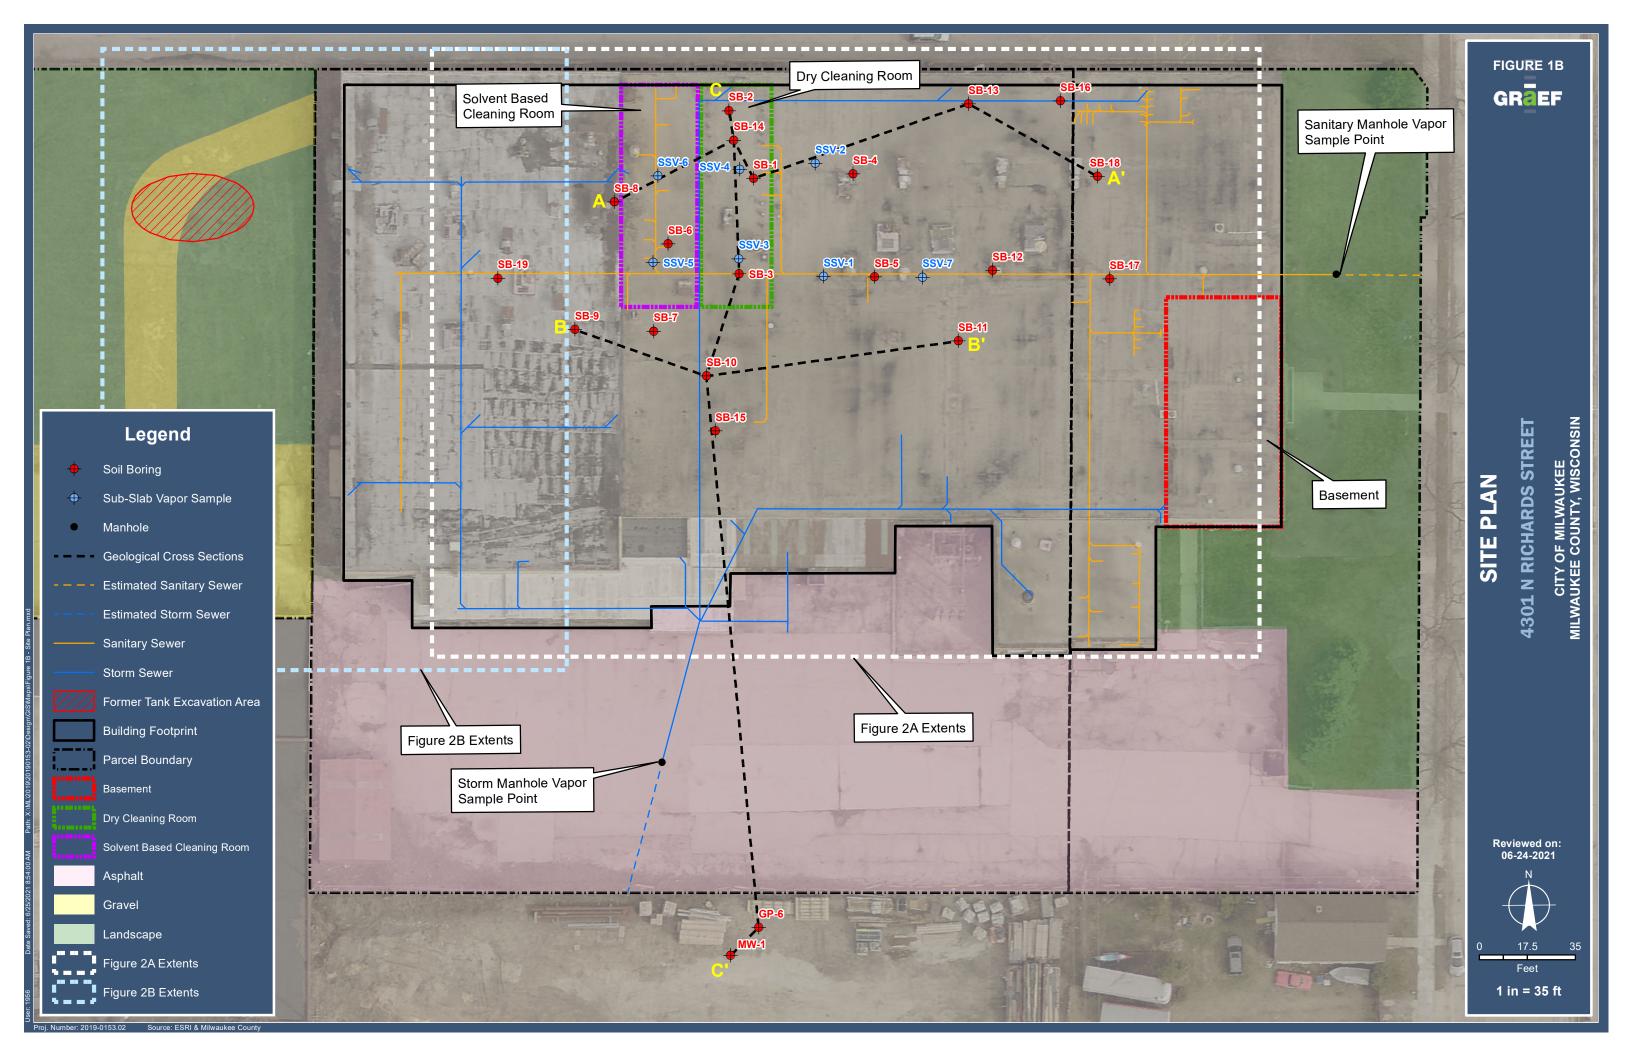

## Legend

- Manhole
- Monitoring Well
- Soil Boring
- Soil Sample
- Geoprobe
- Sanitary Sewer
- Storm Sewer
- Tank Excavation

0 12.5 25 Feet 50

| GR                                     | EF                                                                                  |
|----------------------------------------|-------------------------------------------------------------------------------------|
|                                        |                                                                                     |
|                                        |                                                                                     |
|                                        |                                                                                     |
|                                        |                                                                                     |
|                                        |                                                                                     |
| <b>ST REMAINING SOIL CONTAMINATION</b> | Closed ERP Site - BRTTS 02-41-000033<br>Y of Milwaukee, Milwaukee county, wisconsin |
| <u> </u>                               | C                                                                                   |
| Ш.                                     |                                                                                     |
| 2                                      |                                                                                     |
|                                        | $\left. \right\rangle$                                                              |
|                                        | PRE/POST                                                                            |