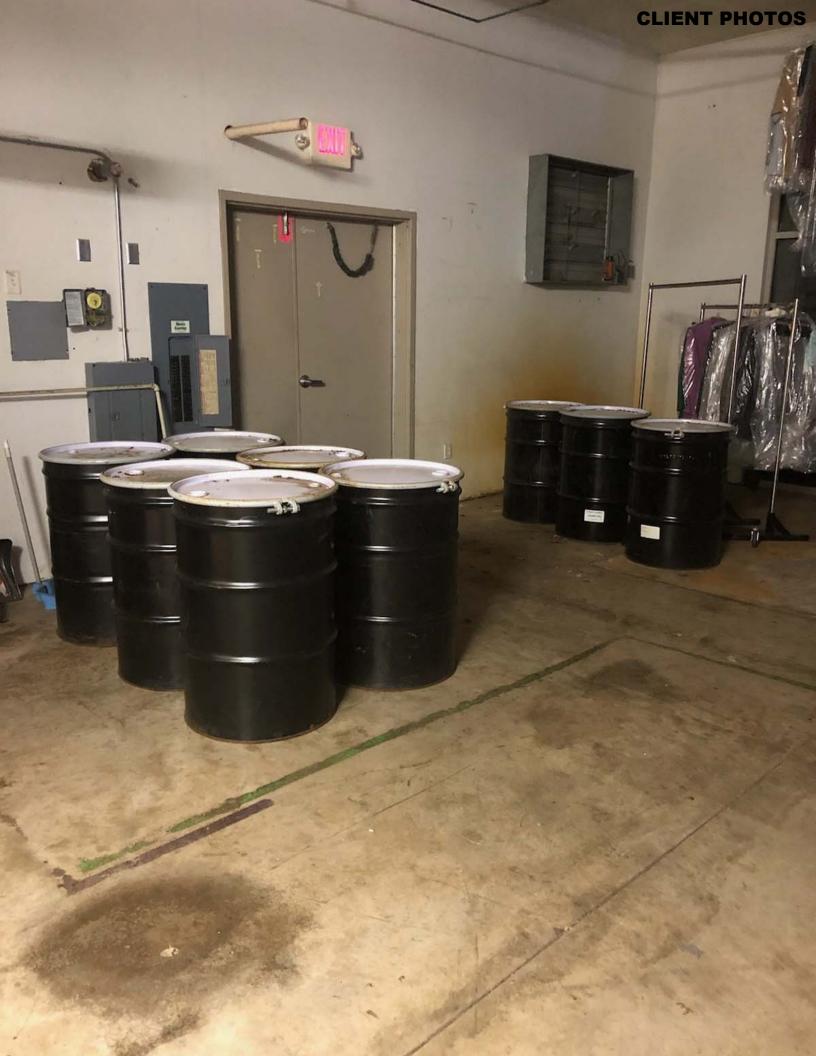

I am also attaching some photos that my client took prior to Donaldson vacating the property that show the presence of numerous drums and other materials. According to my client, Donaldson did have some supposedly empty drums sitting outside the property but, on this particular occasion, he observed drums inside the building. When he asked Donaldson about the drums, Donaldson told him those were from the other store and they were subsequently removed. I would suspect Donaldson used my client's property as staging area for investigation derived wastes from the other site, but we have no documentation of that. We are simply passing these along for your information and use.