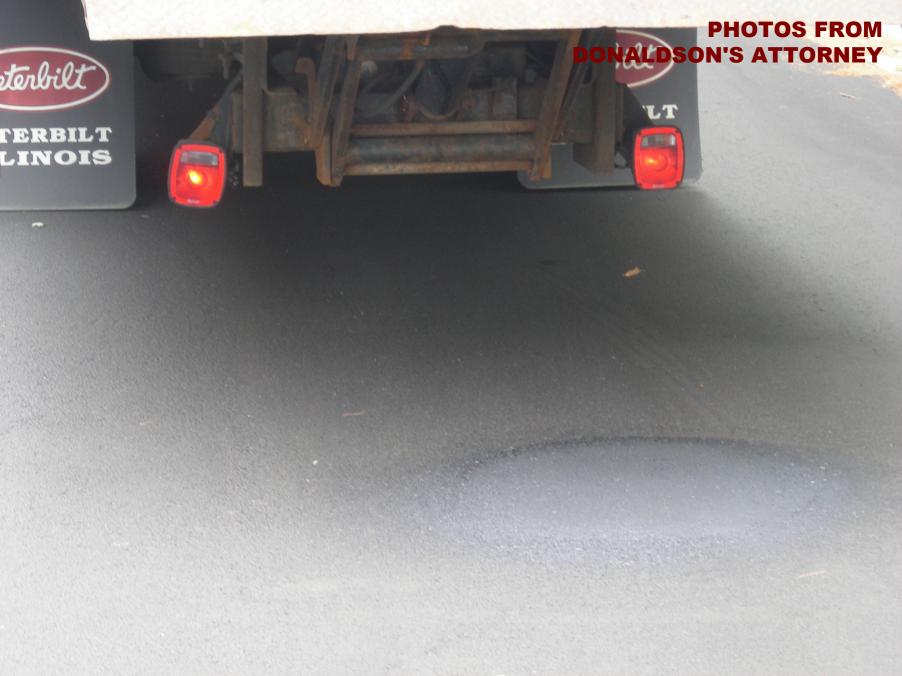

My purpose for writing is to provide some additional information regarding Donaldson's operations at the site, including some evidence his lawyer provided to us regarding an alleged spill by Tri-Supply during the delivery of Perc to the site. Attached are photos provided to us from Donaldson's attorney, along with a copy of a purchase order noting a spill back in 2009. Based on this information, we are requesting that the Department exercise its authority to issue a responsible party letter to Tri-Supply to obtain further information from Tri-Supply and, if appropriate, direct Tri-Supply to undertake further investigation activities if the State's effort to pursue Donaldson as the causer are unlikely to be fruitful.