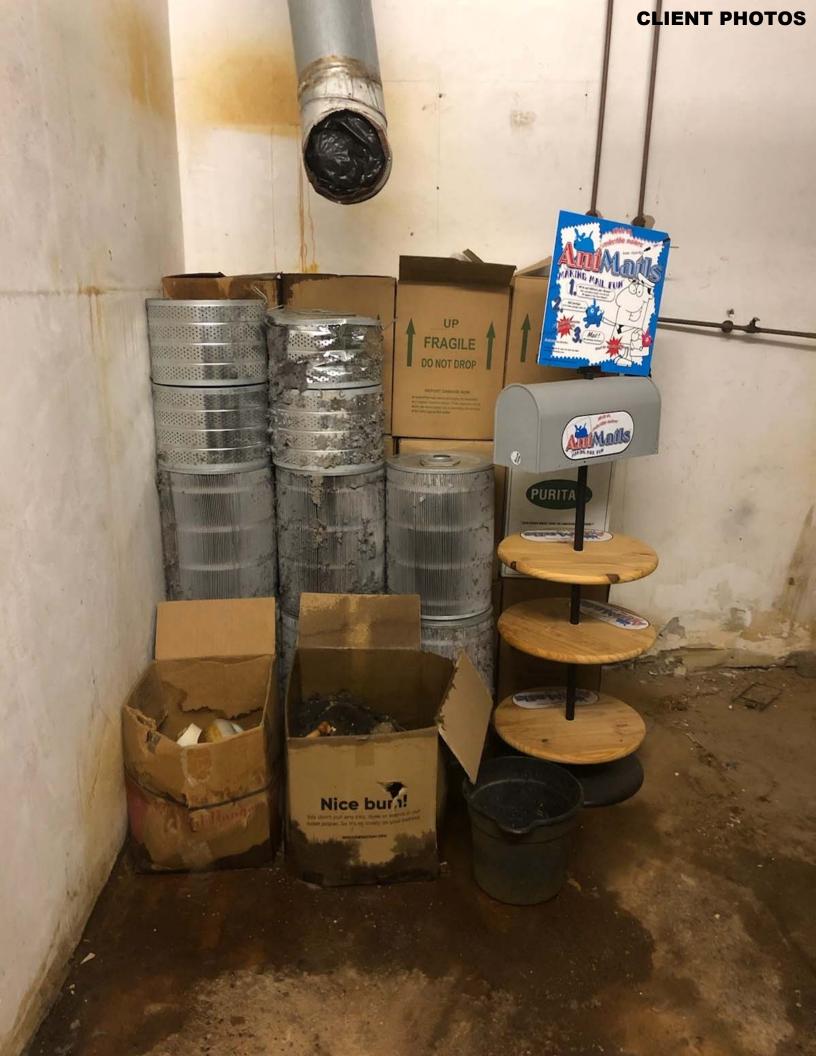

I am also attaching some photos that my client took prior to Donaldson vacating the property that show the presence of numerous drums and other materials. According to my client, Donaldson did have some supposedly empty drums sitting outside the property but, on this particular occasion, he observed drums inside the building. When he asked Donaldson about the drums, Donaldson told him those were from the other store and they were subsequently removed. I would suspect Donaldson used my client's property as staging area for investigation derived wastes from the other site, but we have no documentation of that. We are simply passing these along for your information and use.