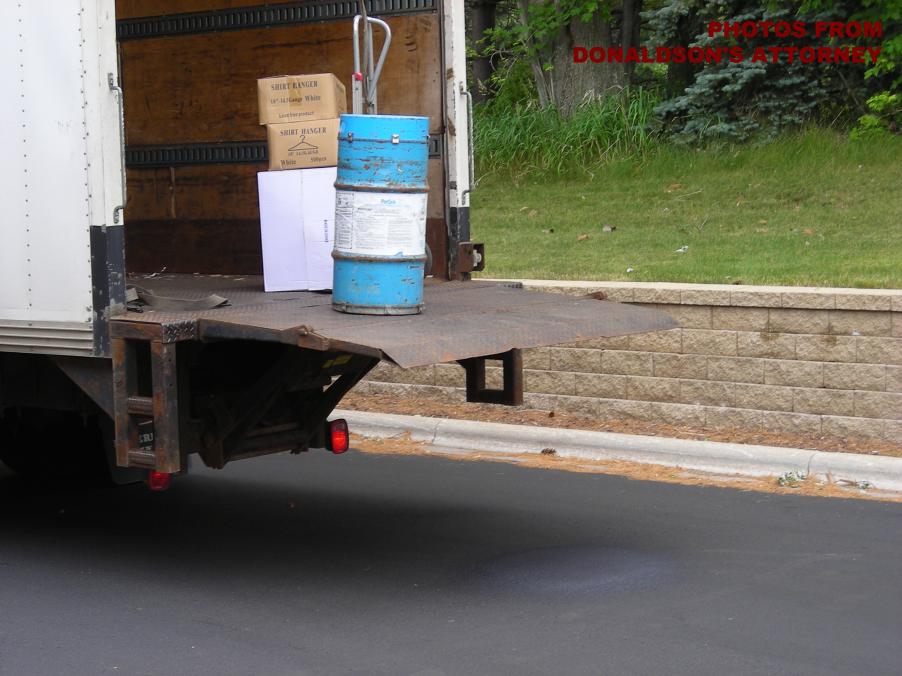

I am also attaching some photos that my client took prior to Donaldson vacating the property that show the presence of numerous drums and other materials. According to my client, Donaldson did have some supposedly empty drums sitting outside the property but, on this particular occasion, he observed drums inside the building. When he asked Donaldson about the drums, Donaldson told him those were from the other store and they were subsequently removed. I would suspect Donaldson used my client's property as staging area for investigation derived wastes from the other site, but we have no documentation of that. We are simply passing these along for your information and use.