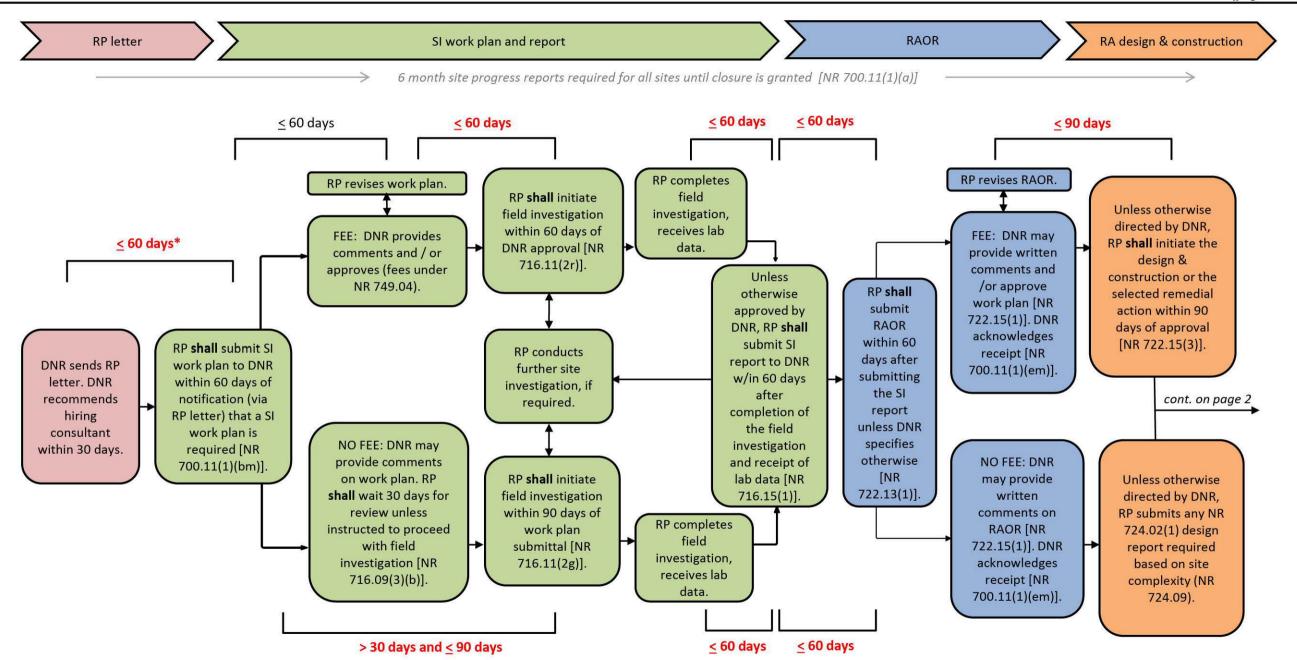

#### 2. Properly Submit Reports on Time with Required Information Included

Wisconsin law includes timeframes for submitting technical documents and conducting work, as well as specifications for what should be included in those submittals. This letter provides a general overview of the timeframes and first steps to take for site investigation and cleanup. For an overview of timing requirements, please refer to *NR 700 Process and Timeline Overview* (RR-967), enclosed.

### **Required Steps to Take and Documents to Submit:**

The steps listed below serve as a general overview only — all mandatory steps and submittals specified in Wis. Admin. Code, chs. NR 700-799 must be met before the DNR can grant case closure, which is a determination by the DNR that no further cleanup is necessary at a site, as defined in Wis. Admin. Code § NR 700.03 (3m).

1. Scoping and Work Plan Submittal – NR 716.07 and 716.09: The law requires that you appropriately scope your site investigation and submit a work plan within 60 days of this notification, by April 26, 2021, for completing a site investigation. The work plan must comply with the requirements in Wis. Admin. Code, chs. NR 700-799. For additional assistance, the DNR has extensive guidance on its website at dnr.wi.gov, search "site investigation scoping."

Per Wis. Admin. Code § NR 716.07 and Wis. Admin. Code § NR 716.09, site investigation scoping and work plans should include an evaluation of the history of the site or facility, including industrial, commercial or other land uses that may have been associated with one or more hazardous substance discharges at the facility. In addition, an evaluation of the history of previous hazardous substance discharges or environmental pollution, the location of the site or facility, and its proximity to other sources of contamination must be included. Site investigation work plans should also include a sampling and analysis strategy to be used during field investigation that considers all information in the evaluation conducted under Wis. Admin. Code § NR 716.07. Emerging contaminants discharged to the environment, including perfluoroalkyl and polyfluoroalkyl substances (PFAS) and 1,4-dioxane, meet the definition of a hazardous substance or environmental pollution under Wis. Stat. § 292.01 and must be considered during site investigation scoping.

Prior to and during a site investigation, you must evaluate whether any interim actions are needed to contain or stabilize a hazardous substance discharge or environmental pollution, pursuant to Wis. Admin. Code § NR 708.11. If you undertake an interim action (*e.g.*, free product removal), you must submit documentation of the action per Wis. Admin. Code § NR 708.15.

As you develop the site investigation work plan, you must include an assessment of the vapor intrusion pathway. Wis. Admin. Code § NR 716.11 (5) outlines the requirements for when to evaluate for the presence of vapors in the sub-surface and in indoor air. The results and conclusions from the vapor assessment must be included in the Wis. Admin. Code § NR 716.15 site investigation report whether or not you elected to take vapor samples. Addressing Vapor Intrusion at Remediation & Redevelopment Sites in Wisconsin (RR-800), is available to help responsible parties and their consultants comply with these requirements.

- 2. **Field Investigation NR 716.11**: Following submission of the work plan, the site investigation must be started within the timeframe provided under law. The timeframe varies depending on whether you are requesting the DNR's fee-based review of the work plan. If you do not request a fee-based review of the work plan, you must initiate the field investigation within 90 days of submitting the work plan, and you may proceed with the field investigation upon DNR notification to proceed; however, if the DNR has not responded within 30 days from submittal of the work plan, you may then proceed with the field investigation. If a fee and request for DNR review of the work plan is submitted, the field investigation must begin within 60 days after receiving DNR approval.
- 3. Sample Results Notification Requirements NR 716.14: You must report sampling results to the DNR, owners, occupants and various other parties within 10 business days after receiving the sampling results, unless a different timeframe is approved by the DNR, in accordance with Wis. Admin. Code § NR 716.14.

- 4. <u>Site Investigation Report NR 716.15</u>: Within 60 days after completion of the field investigation and receipt of the laboratory data, the law requires you to submit a Site Investigation Report (SIR) to the DNR. As part of the SIR or in the Remedial Actions Options Report (RAOR), if there is soil contamination, the responsible party shall identify the current land use (*i.e.*, industrial or non-industrial) and zoning for the site or facility in accordance with Wis. Admin. Code § NR 720.05 (5). Also, as part of the SIR or in the RAOR, you must include any interim action report that may be required under Wis. Admin. Code § NR 708.15.
- 5. Remedial Actions Options Report NR 722: Within 60 days after submitting the SIR, the law requires you to submit a RAOR. The selected remedy in the RAOR should include an evaluation of green and sustainable remediation criteria, as appropriate, as required by Wis. Admin. Code § NR 722.09 (2m). This may be submitted as part of a broader SIR.
- 6. Remedial and Interim Action Design, Implementation, Operation, Maintenance and Monitoring
  Reports NR 724: Unless otherwise directed by the DNR, the responsible party shall submit all plans and reports required by Wis. Admin. Code ch. NR 724.
- 7. Notification of Residual Contamination or Continuing Obligations NR 725: In situations where notification is required, the responsible party must provide a submittal(s) that confirms that continuing obligations have been identified and affected property owners have been notified by the responsible parties 30 days prior to case closure, as required by Wis. Admin. Code ch. NR 725 and § NR 726.13 (1) (d).
- 8. <u>Semi-Annual Reporting NR 700.11</u>: Wis. Admin. Code § NR 700.11 (1) (a) requires responsible parties to submit semi-annual site progress reports to the DNR until case closure is granted. The reports summarize the work completed over six months and additional work planned to adequately complete the response action at the site. Consultants may submit these reports on behalf of responsible parties. These reports are due in January and July of each year. Please refer to DNR publication *NR 700 Semi-Annual Site Progress Report* (RR-082), for more information.