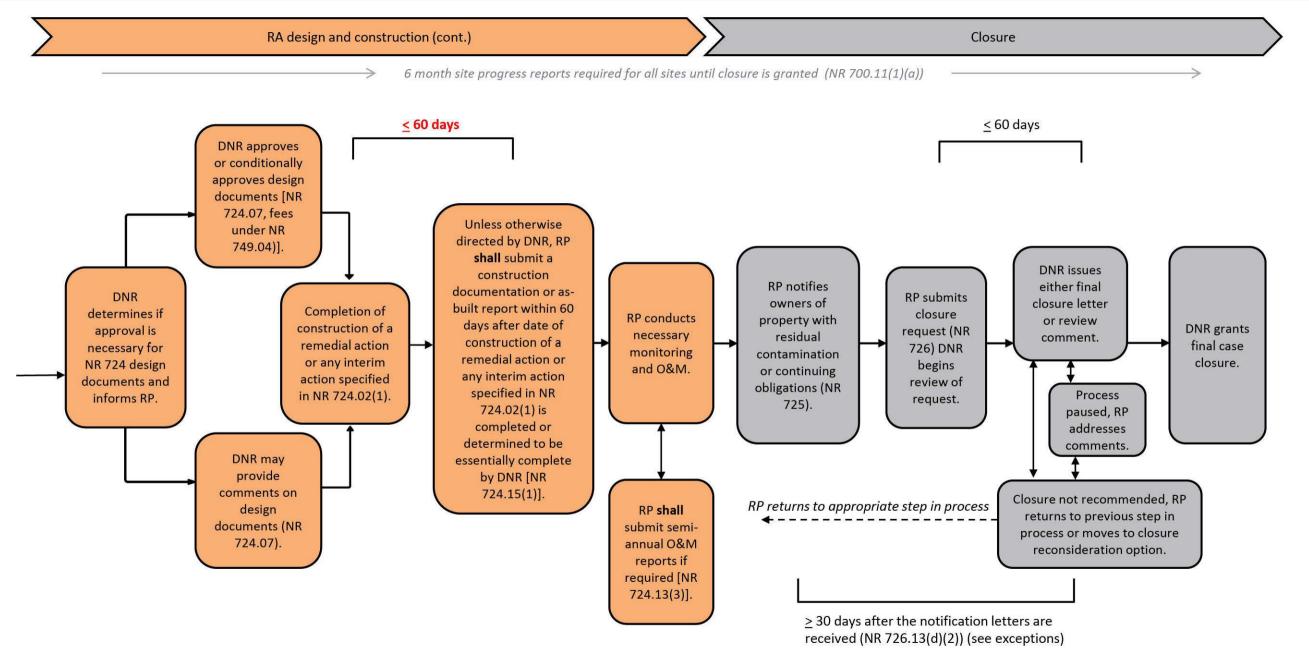

- 4. <u>Site Investigation Report NR 716.15</u>: Within 60 days after completion of the field investigation and receipt of the laboratory data, the law requires you to submit a Site Investigation Report (SIR) to the DNR. As part of the SIR or in the Remedial Actions Options Report (RAOR), if there is soil contamination, the responsible party shall identify the current land use (*i.e.*, industrial or non-industrial) and zoning for the site or facility in accordance with Wis. Admin. Code § NR 720.05 (5). Also, as part of the SIR or in the RAOR, you must include any interim action report that may be required under Wis. Admin. Code § NR 708.15.
- 5. Remedial Actions Options Report NR 722: Within 60 days after submitting the SIR, the law requires you to submit a RAOR. The selected remedy in the RAOR should include an evaluation of green and sustainable remediation criteria, as appropriate, as required by Wis. Admin. Code § NR 722.09 (2m). This may be submitted as part of a broader SIR.
- 6. Remedial and Interim Action Design, Implementation, Operation, Maintenance and Monitoring
  Reports NR 724: Unless otherwise directed by the DNR, the responsible party shall submit all plans and reports required by Wis. Admin. Code ch. NR 724.
- 7. Notification of Residual Contamination or Continuing Obligations NR 725: In situations where notification is required, the responsible party must provide a submittal(s) that confirms that continuing obligations have been identified and affected property owners have been notified by the responsible parties 30 days prior to case closure, as required by Wis. Admin. Code ch. NR 725 and § NR 726.13 (1) (d).
- 8. <u>Semi-Annual Reporting NR 700.11</u>: Wis. Admin. Code § NR 700.11 (1) (a) requires responsible parties to submit semi-annual site progress reports to the DNR until case closure is granted. The reports summarize the work completed over six months and additional work planned to adequately complete the response action at the site. Consultants may submit these reports on behalf of responsible parties. These reports are due in January and July of each year. Please refer to DNR publication *NR 700 Semi-Annual Site Progress Report* (RR-082), for more information.

| These of | Submittals required under Wis. Admin. Code chs. NR 700-799 documents, as applicable, must be submitted to the DNR prior to the responsible party requesting case |
|----------|------------------------------------------------------------------------------------------------------------------------------------------------------------------|
| closure, | , unless otherwise directed by the DNR:                                                                                                                          |
|          | Ch. NR 708 reports and documentation for any immediate or interim actions.                                                                                       |
|          | Ch. NR 712 professional certifications and signatures are included with applicable submittals.                                                                   |
|          | Ch. NR 716 work plan(s) and site investigation report.                                                                                                           |
|          | Ch. NR 722 remedial action options report (exception is for Dry Cleaners Environmental Response                                                                  |
|          | Fund sites), with the selected remedial action identified.                                                                                                       |
|          | Ch. NR 724 design, construction documentation, operation, maintenance and monitoring plans and                                                                   |
|          | reports, including vapor mitigation commissioning.                                                                                                               |
|          | Ch. NR 725 submittal(s) that confirms that continuing obligations have been identified and affected                                                              |
|          | property owners have been notified by the responsible parties 30 days prior to requesting case closure.                                                          |
|          | If requesting case closure, the Ch. NR 726 case closure form and documentation substantiating                                                                    |
|          | compliance with the NR 700 rule series.                                                                                                                          |
|          | Ch. NR 749 fees have been paid, as applicable, including closure and database fees.                                                                              |
|          | Ch. NR 700 semi-annual site progress reports starting six months after notification.                                                                             |
|          |                                                                                                                                                                  |