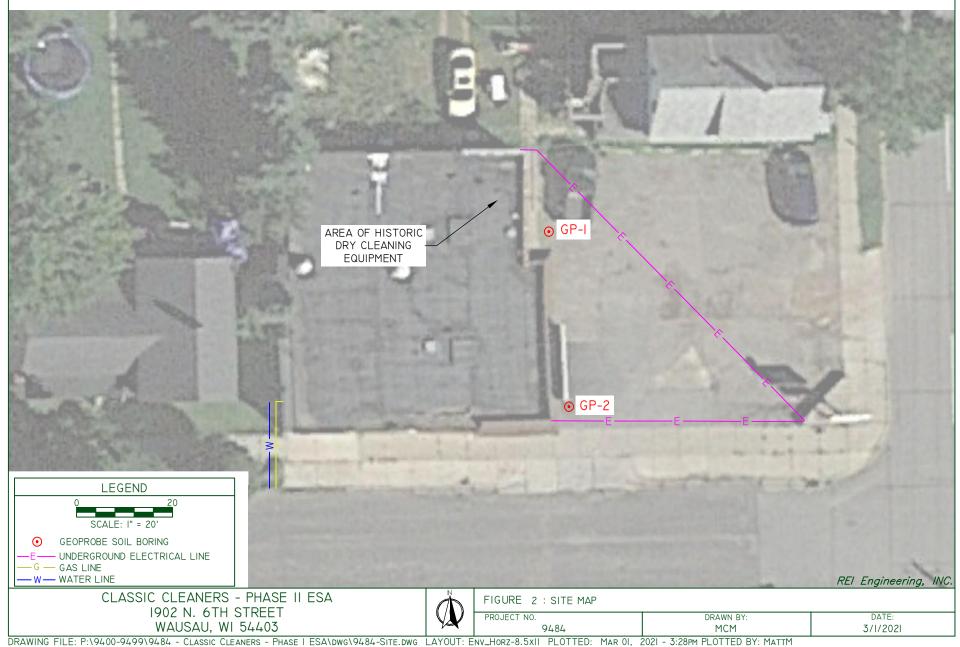

|               |                                                                                           | er (does not fit any of ab<br>nown                                                     | ove) |

Submit this completed form along with any associate lab results using the RR Program Submittal Portal, found on the DNR website at <a href="https://dnr.wi.gov/topic/Brownfields/Submittal.html">https://dnr.wi.gov/topic/Brownfields/Submittal.html</a>.

If you have any questions, please contact the appropriate regional Environmental Program Associate (EPA) listed under the "EPAs" tab at https://dnr.wi.gov/topic/Brownfields/Contact.html.