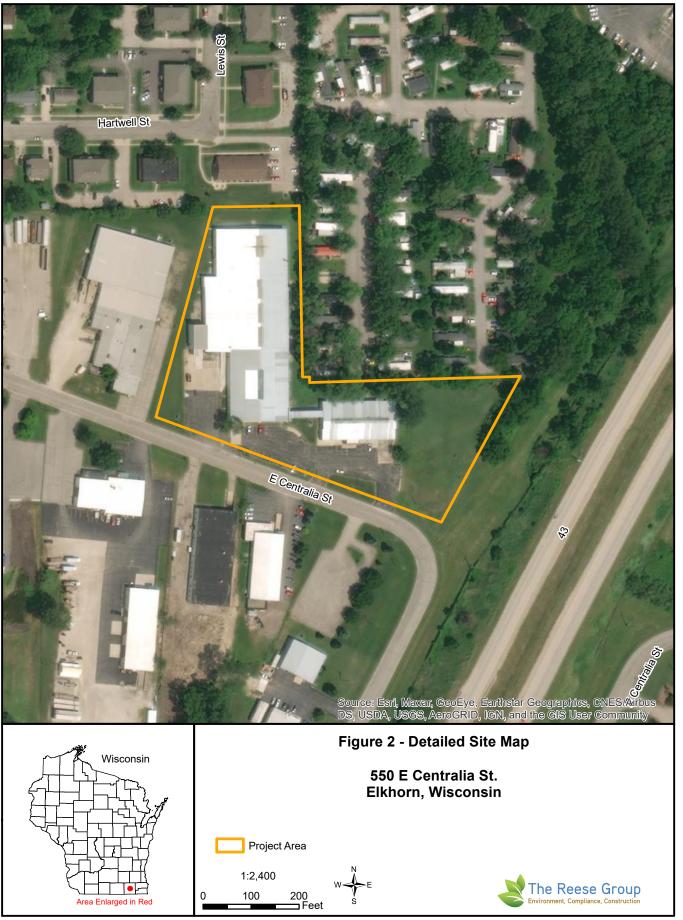

ll prepare a site investigation report. The report will present the procedures followed during the investigation and the results of the field screening and analytical testing. Copies of all soil borings logs, well construction, well development, and borehole abandonment forms, and laboratory analytical reports will be included in appendices.

Please contact me at 414-326-4875 or <a href="mailto:treese@the-reese-group.com">treese@the-reese-group.com</a> if you have any questions or require additional information regarding our submission.

Sincerely,

THE REESE GROUP, LLC

Christine A Reese, P.G.

President

# **FIGURES**

Figure 1 – Project Location Map
Figure 2 – Detailed Site Map
Figure 3 – Proposed Soil Boring/Monitoring Well Locations
Figure 4 – Proposed Vapor Pin Sampling Locations









**Attachment A** 

**WDNR Certification Page** 



# SIGNED STATEMENT

I, Christine A Reese, hereby certify that I am a registered Professional Geologist in the State of Wisconsin, registered in accordance with the requirements of ch. A-E 4, Wis. Adm. Code; that this document has been prepared in accordance with the Rules of Professional Conduct in ch. A-E 8, Wis. Adm. Code; and that, to the best of my knowledge, all of the information contained in this document is correct and the document was prepared in compliance with all applicable requirements in chs. NR 700 to 726, Wis. Adm. Code.

Signature and Title

**PG Stamp**