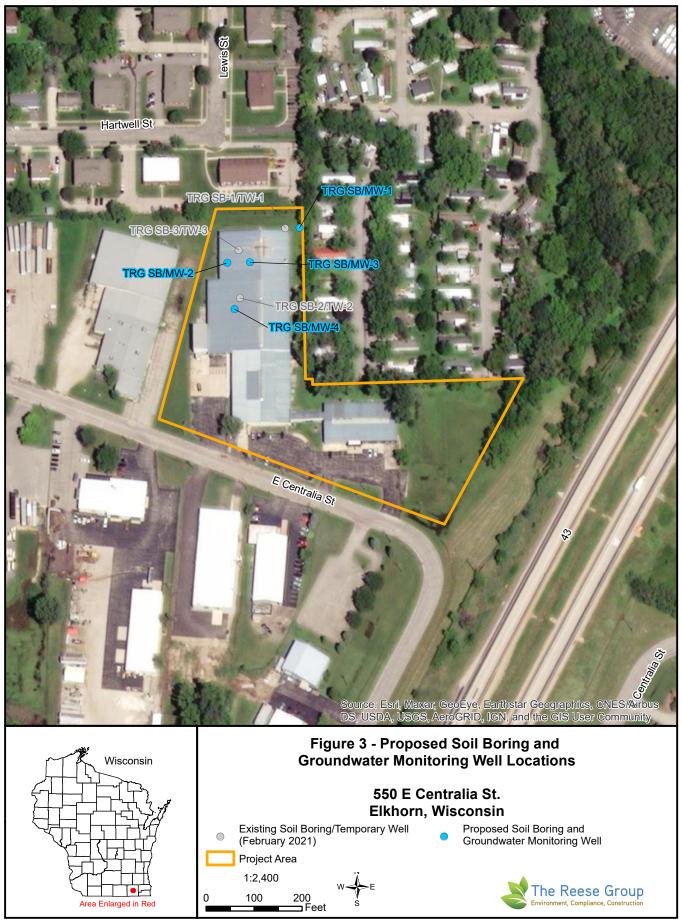

prepare a site investigation report. The report will present the procedures followed during the investigation and the results of the field screening and analytical testing. Copies of all soil borings logs, well construction, well development, and borehole abandonment forms, and laboratory analytical reports will be included in appendices.

Please contact me at 414-326-4875 or <a href="mailto:treese@the-reese-group.com">treese@the-reese-group.com</a> if you have any questions or require additional information regarding our submission.

Sincerely,

THE REESE GROUP, LLC

Christine A Reese, P.G.

President

# **FIGURES**

Figure 1 – Project Location Map
Figure 2 – Detailed Site Map
Figure 3 – Proposed Soil Boring/Monitoring Well Locations
Figure 4 – Proposed Vapor Pin Sampling Locations









**Attachment A** 

**WDNR Certification Page** 



# SIGNED STATEMENT

I, Christine A Reese, hereby certify that I am a registered Professional Geologist in the State of Wisconsin, registered in accordance with the requirements of ch. A-E 4, Wis. Adm. Code; that this document has been prepared in accordance with the Rules of Professional Conduct in ch. A-E 8, Wis. Adm. Code; and that, to the best of my knowledge, all of the information contained in this document is correct and the document was prepared in compliance with all applicable requirements in chs. NR 700 to 726, Wis. Adm. Code.

Signature and Title

**PG Stamp**