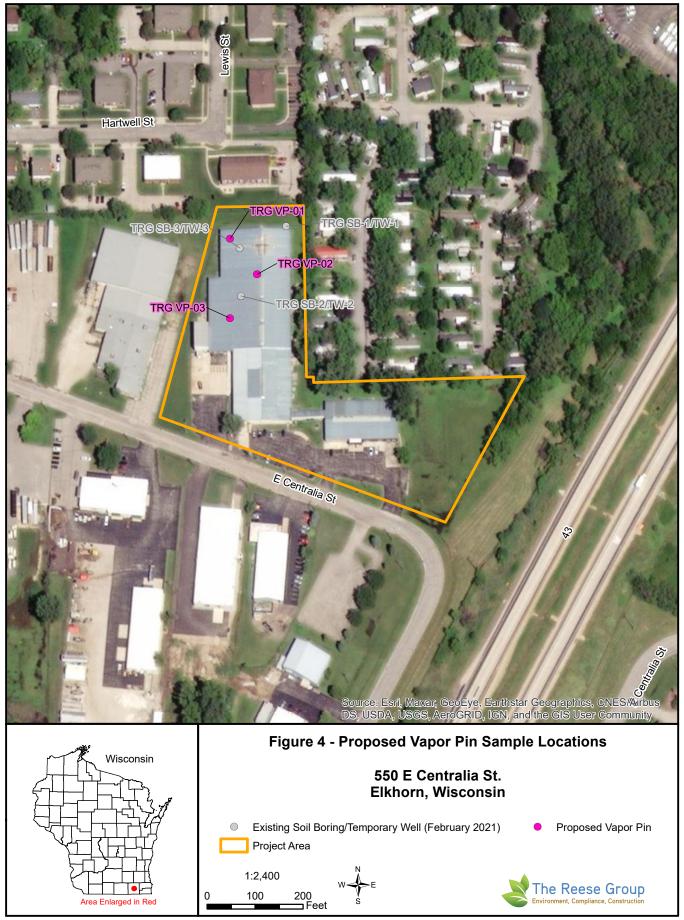

repare a site investigation report. The report will present the procedures followed during the investigation and the results of the field screening and analytical testing. Copies of all soil borings logs, well construction, well development, and borehole abandonment forms, and laboratory analytical reports will be included in appendices.

Please contact me at 414-326-4875 or <a href="mailto:treese@the-reese-group.com">treese@the-reese-group.com</a> if you have any questions or require additional information regarding our submission.

Sincerely,

THE REESE GROUP, LLC

Christine A Reese, P.G.

President

# **FIGURES**

Figure 1 – Project Location Map
Figure 2 – Detailed Site Map
Figure 3 – Proposed Soil Boring/Monitoring Well Locations
Figure 4 – Proposed Vapor Pin Sampling Locations









**Attachment A** 

**WDNR Certification Page** 



# SIGNED STATEMENT

I, Christine A Reese, hereby certify that I am a registered Professional Geologist in the State of Wisconsin, registered in accordance with the requirements of ch. A-E 4, Wis. Adm. Code; that this document has been prepared in accordance with the Rules of Professional Conduct in ch. A-E 8, Wis. Adm. Code; and that, to the best of my knowledge, all of the information contained in this document is correct and the document was prepared in compliance with all applicable requirements in chs. NR 700 to 726, Wis. Adm. Code.

Signature and Title

**PG Stamp**